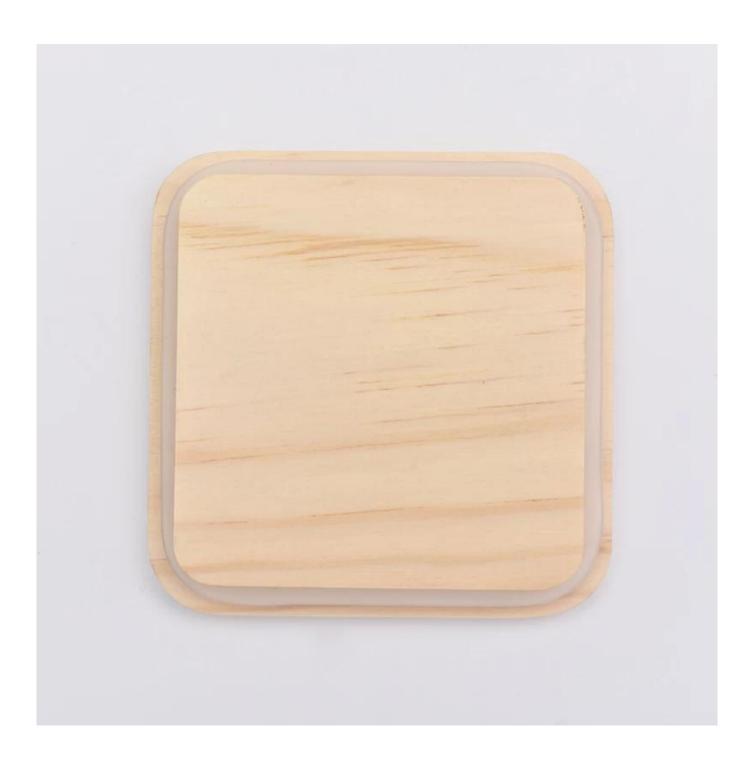

## **Product Description**

| 90x90x15<br>  wooden candle jar lids<br>  Manufacturing: hand made<br>  Sampling time: 5 ~ 7 days after confirmation |      |                                                                                                    |
|----------------------------------------------------------------------------------------------------------------------|------|----------------------------------------------------------------------------------------------------|
| MOQ: 5000 pcs                                                                                                        | Item | wooden candle jar lids<br>Manufacturing: hand made<br>Sampling time: 5 ~ 7 days after confirmation |