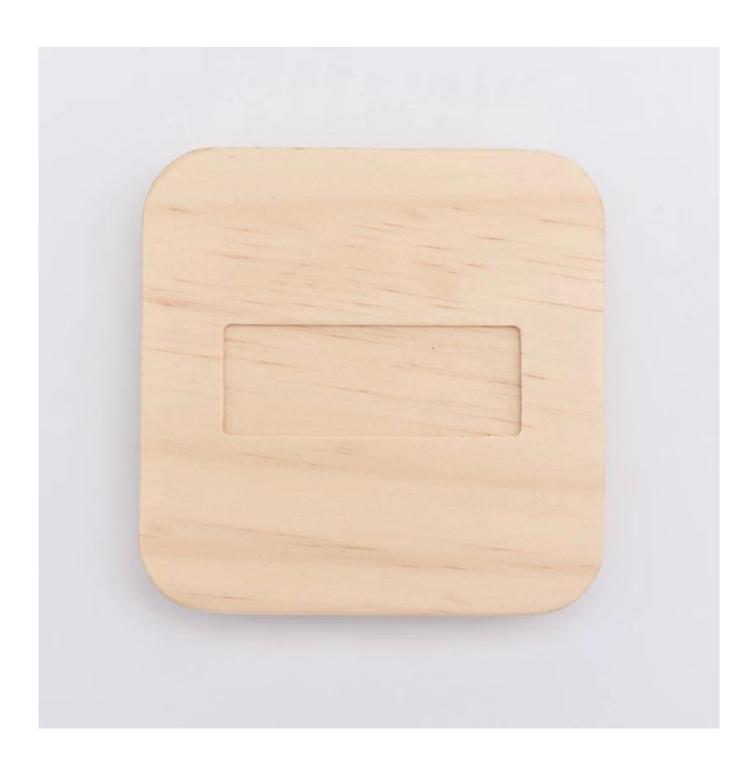

## **Product Description**

| 90x90x15<br>  wooden candle jar lids<br>  Manufacturing: hand made<br>  Sampling time: 5 ~ 7 days after confirmation |      |                                                                                                    |
|----------------------------------------------------------------------------------------------------------------------|------|----------------------------------------------------------------------------------------------------|
| MOQ: 5000 pcs                                                                                                        | Item | wooden candle jar lids<br>Manufacturing: hand made<br>Sampling time: 5 ~ 7 days after confirmation |