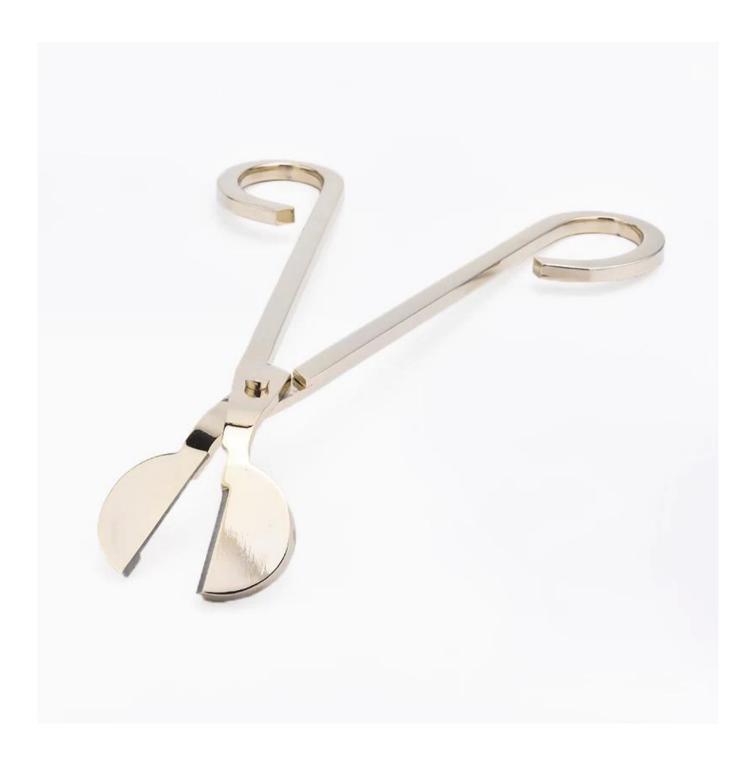

### **Product Description**

| Item | 180x73 mm stainless steel candle wick trimmer Manufacturing: machine made Sampling time: 5 ~ 7 days after confirmation MOQ: 5000 pcs |
|------|--------------------------------------------------------------------------------------------------------------------------------------|

### **Product Pictures**