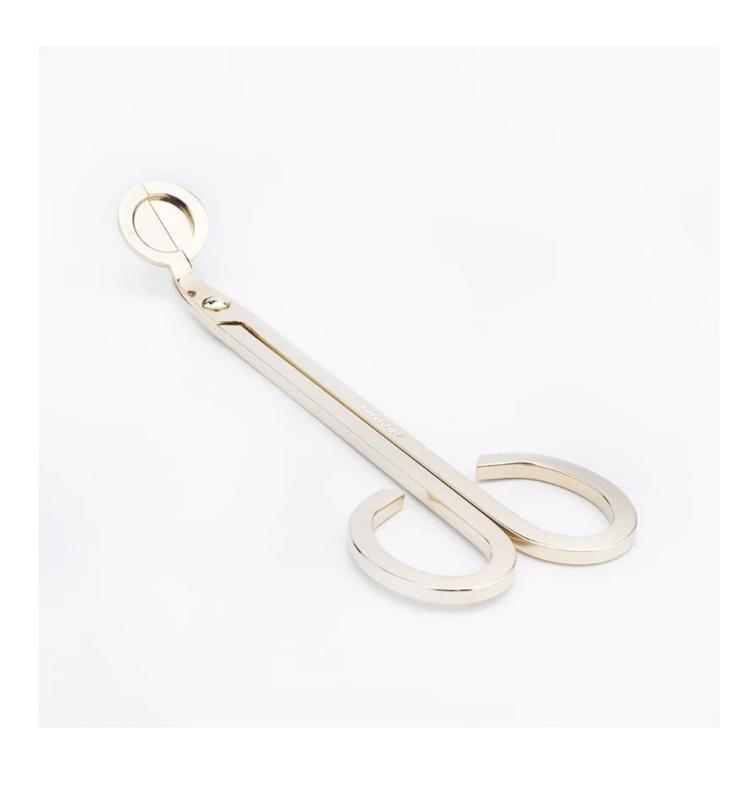

### **Product Description**

| Item | 180x73 mm stainless steel candle wick trimmer Manufacturing: machine made Sampling time: 5 ~ 7 days after confirmation MOQ: 5000 pcs |
|------|--------------------------------------------------------------------------------------------------------------------------------------|

### **Product Pictures**