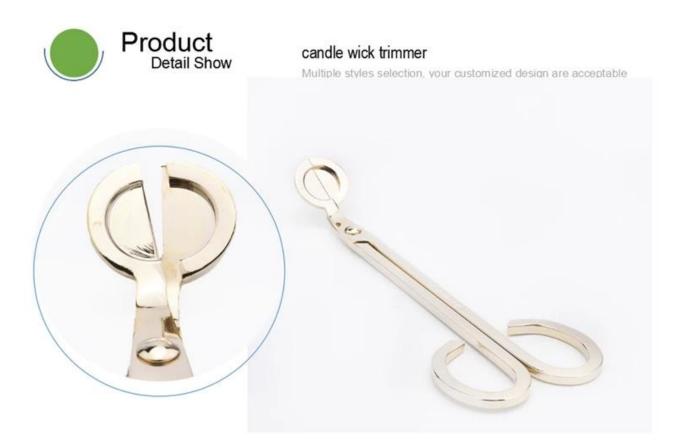

### **Product Description**

| Item | 180x73 mm stainless steel candle wick trimmer Manufacturing: machine made Sampling time: 5 ~ 7 days after confirmation MOQ: 5000 pcs |
|------|--------------------------------------------------------------------------------------------------------------------------------------|

# OPTIONAL ACCESSORIES Give you more choices