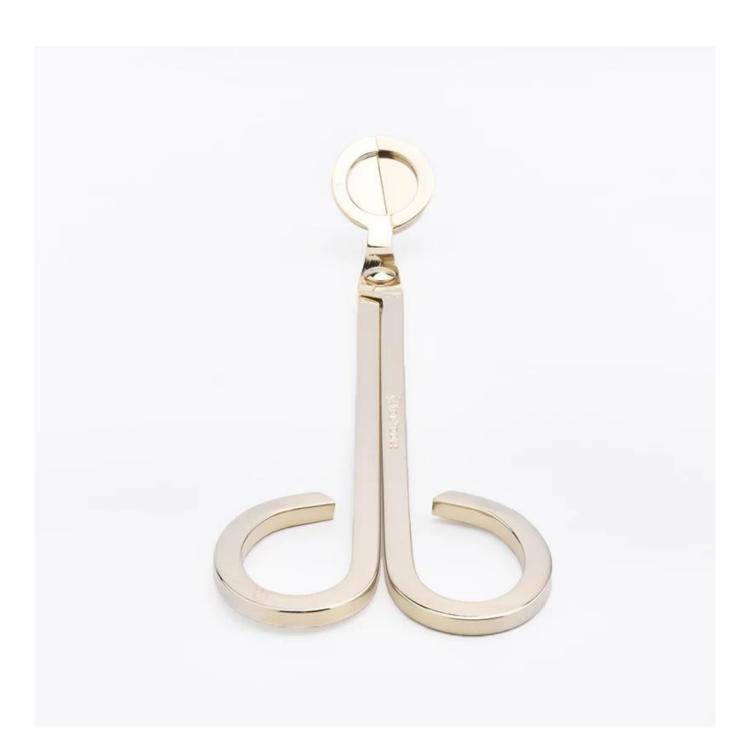

### **Product Description**

| Item | 180x73 mm stainless steel candle wick trimmer Manufacturing: machine made Sampling time: 5 ~ 7 days after confirmation MOQ: 5000 pcs |
|------|--------------------------------------------------------------------------------------------------------------------------------------|

### **Product Pictures**