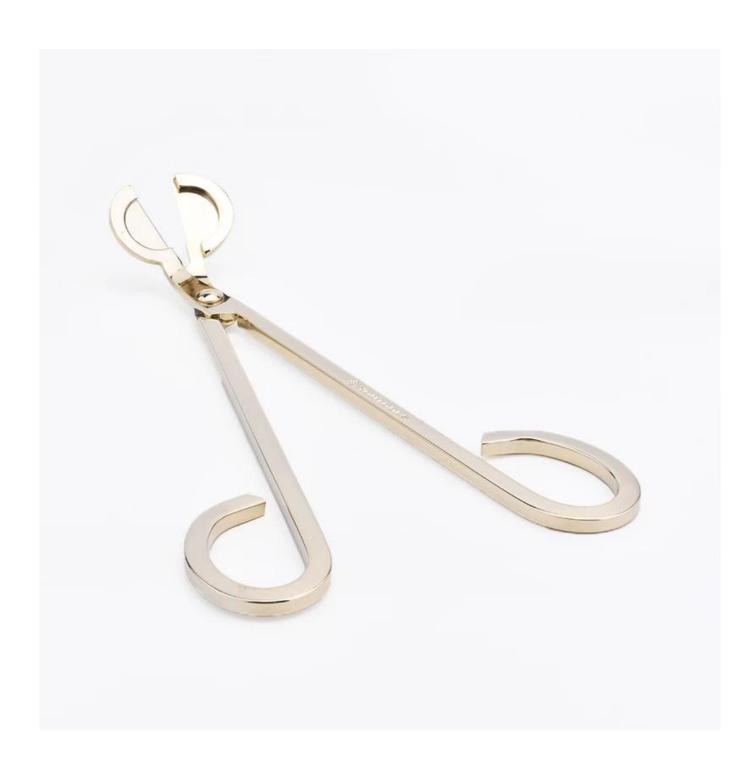

### **Product Description**

| Item | 180x73 mm stainless steel candle wick trimmer Manufacturing: machine made Sampling time: 5 ~ 7 days after confirmation MOQ: 5000 pcs |
|------|--------------------------------------------------------------------------------------------------------------------------------------|

### **Product Pictures**