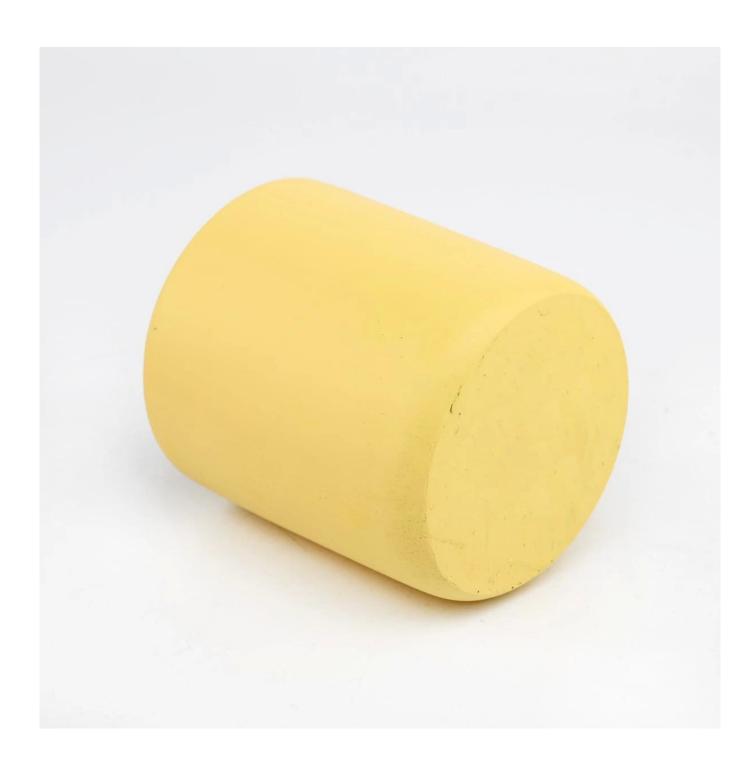

# Concrete candle jar with lid

\* multiple colors

\* moq: 3000 PCS

D3.15'x H3.54' Fill wax: 8oz

Sunny Glassware Team and Office