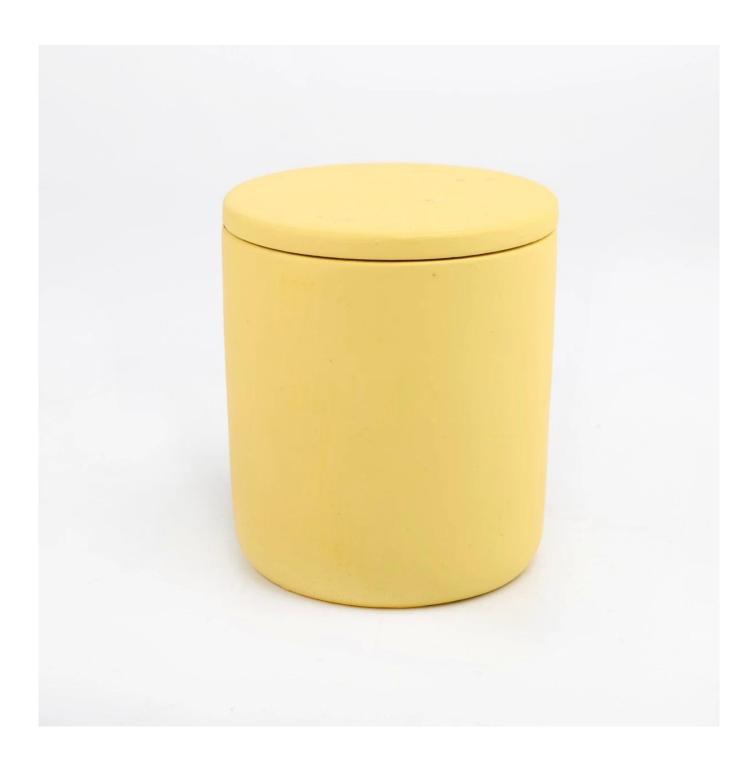

#### home decor yellow cement candle jar

# Concrete candle jar with lid

\* multiple colors

\* moq: 3000 PCS

D3.15'x H3.54' Fill wax: 8oz

Sunny Glassware Team and Office