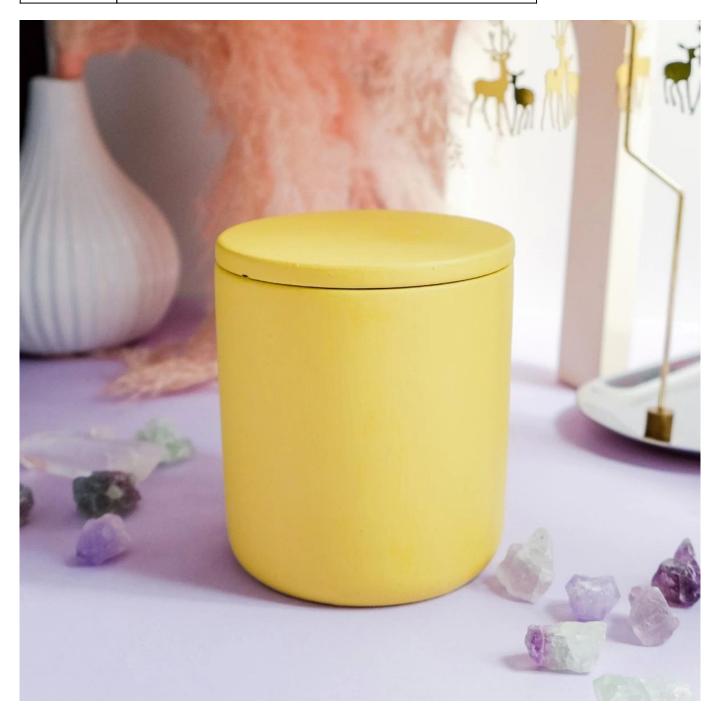

# Concrete candle jar with lid

\* multiple colors

\* moq: 3000 PCS

D3.15'x H3.54' Fill wax: 8oz

Sunny Glassware Team and Office