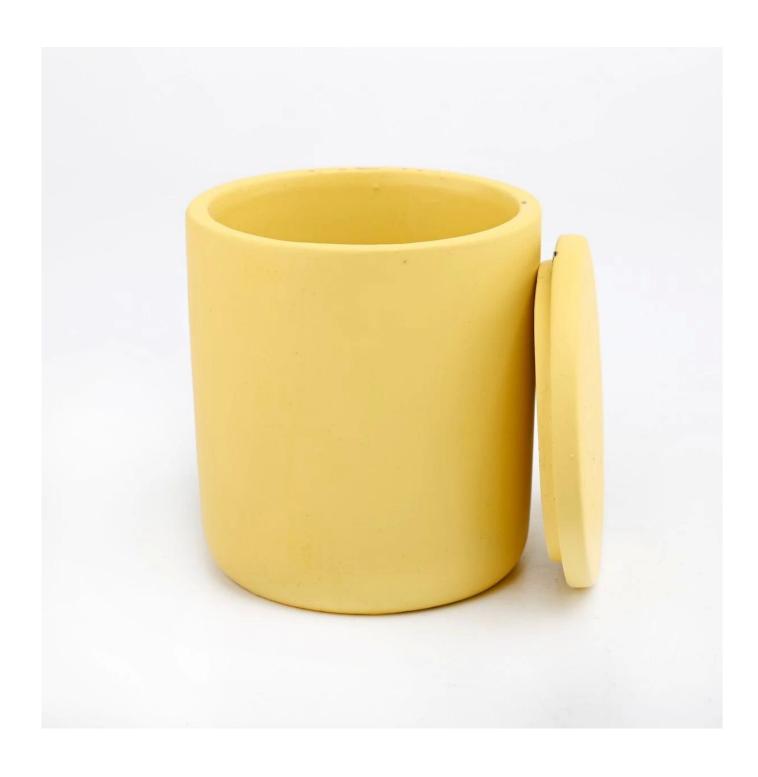

# Concrete candle jar with lid

\* multiple colors

\* moq: 3000 PCS

D3.15'x H3.54' Fill wax: 8oz

Sunny Glassware Team and Office