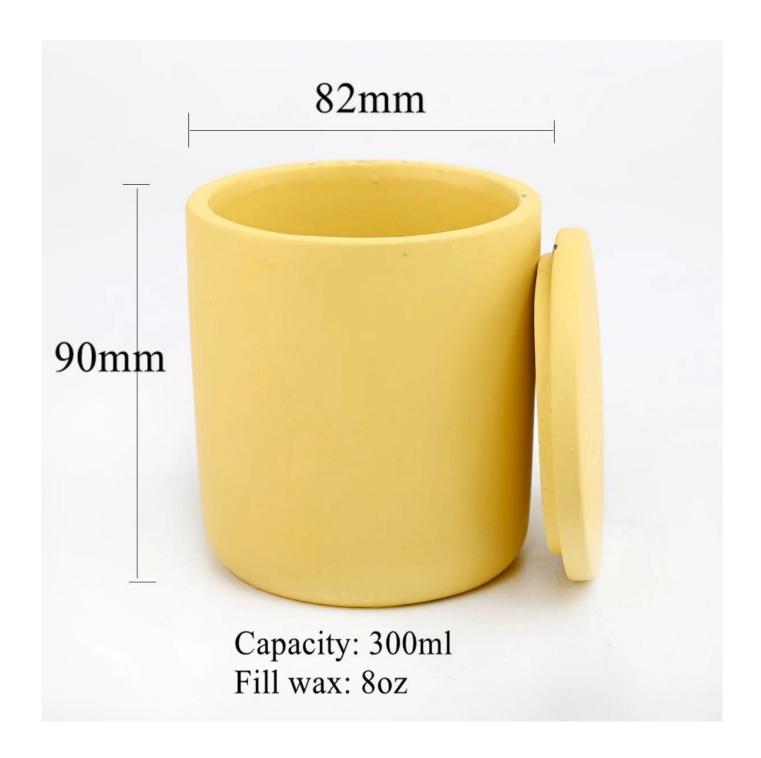

#### home decor yellow cement candle jar

# Concrete candle jar with lid

\* multiple colors

\* moq: 3000 PCS

D3.15'x H3.54' Fill wax: 8oz

Sunny Glassware Team and Office