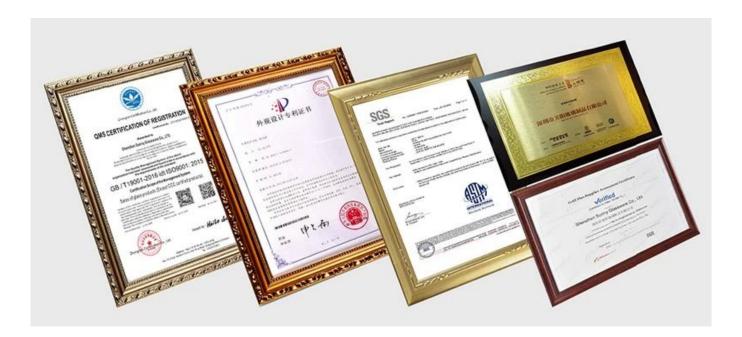

|                                                                           |  |  |













# Concrete candle jar with lid

\* multiple colors

\* moq: 3000 PCS

D3.15'x H3.54' Fill wax: 8oz



Sunny Glassware Team and Office





#### Factory Show



#### **FACTORY**

There are about 20000 square meters in our factory which was built in 1992 year; Superior quality and high efficiency can be guranteed.





## **PROCESS CRAFTS**







2. Melting



3. Cutting



4. Filling



5. Molding



6. Polishing



7. Annealing



8. Inspecting



9. Packing

#### **OUR CRAFTS**



#### Packing & Shipping

### **Different From The Peer**

Own professional shipping company( Shenzhen Sunny Worldwide logistics)



20+ years freight history and WCA members.



# **PACKING**









Certificates



#### Sample Room and Trade Show

<u>Sunny Glassware</u> present more than 5,000 items at Shenzhen sample room for a widely selection. it won a great cust omer evaluation. Welcome to Shenzhen office! The picture as following is only one part of our Owned design <u>candle</u> <u>holders</u>, Welcome to Shenzhen office to find your favorites, it will bring you a big surprise becasue it's hard to find another supplier like this in China.

# SAMPLE ROOM\_









#### **EXHIBITION**













**Customers Review** 

# **CUSTOMER REVIEWS**

| S************************************* | Supplier Service: | Very satisfied (5 stars)