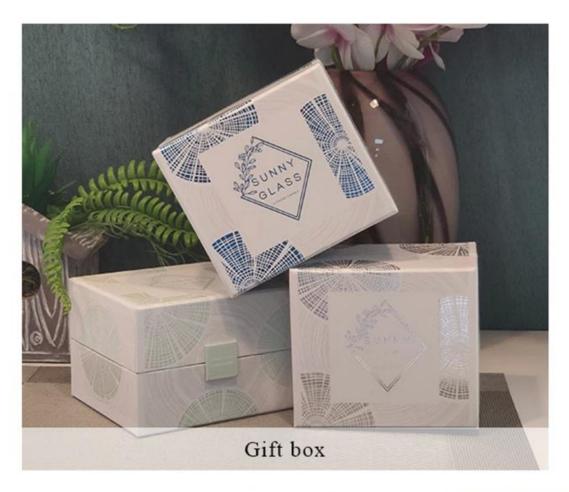

|                     |                                                                           |  |  |













# Concrete candle jar with lid

\* multiple colors

\* moq: 3000 PCS

D3.15'x H3.54' Fill wax: 8oz



Sunny Glassware Team and Office





#### Factory Show



#### **FACTORY**

There are about 20000 square meters in our factory which was built in 1992 year; Superior quality and high efficiency can be guranteed.





## **PROCESS CRAFTS**







2. Melting



3. Cutting



4. Filling



5. Molding



6. Polishing



7. Annealing



8. Inspecting



9. Packing

#### **OUR CRAFTS**



#### Packing & Shipping

### **Different From The Peer**

Own professional shipping company( Shenzhen Sunny Worldwide logistics)



20+ years freight history and WCA members.



# **PACKING**









Certificates



#### Sample Room and Trade Show

<u>Sunny Glassware</u> present more than 5,000 items at Shenzhen sample room for a widely selection. it won a great cust omer evaluation. Welcome to Shenzhen office! The picture as following is only one part of our Owned design <u>candle</u> <u>holders</u>, Welcome to Shenzhen office to find your favorites, it will bring you a big surprise becasue it's hard to find another supplier like this in China.

# SAMPLE ROOM\_









#### **EXHIBITION**













**Customers Review** 

# **CUSTOMER REVIEWS**

| S************************************* | Supplier Service: | Very satisfied (5 stars)