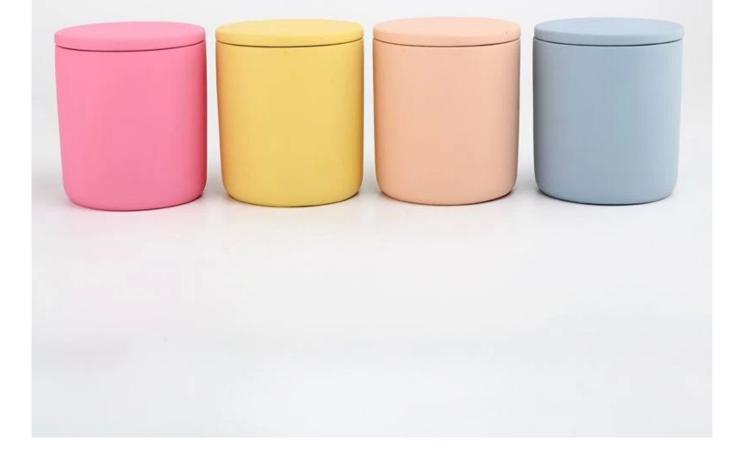

#### home decor yellow cement candle jar

# Concrete candle jar with lid

\* multiple colors

\* moq: 3000 PCS

D3.15'x H3.54' Fill wax: 8oz

Sunny Glassware Team and Office