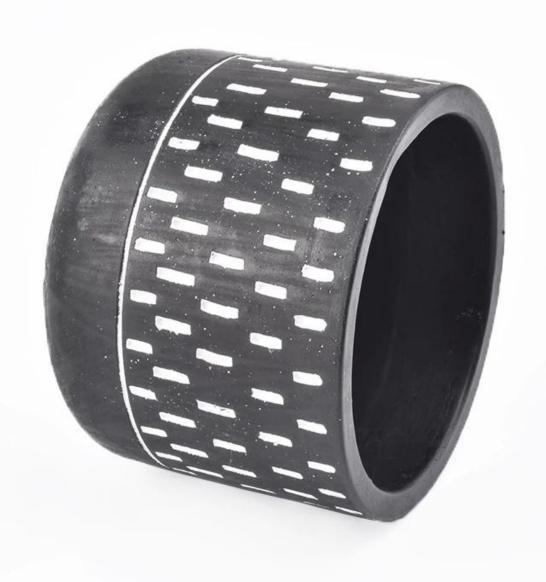

| product name                                                                          | candle jars concrete                                                                           |  |
|---------------------------------------------------------------------------------------|------------------------------------------------------------------------------------------------|--|
| Sample time                                                                           | 5 days if at exist shaped and size of ceramic     15 days if need new shape or size of ceramic |  |
| Measure(mm)                                                                           | Top dia: 100mm<br>Bottom dia: 99mm<br>Height: 75mm<br>Weight: 403g<br>Capacity: 400ml          |  |
| Packing                                                                               | Normal packing,Individual gift box, PVC box, window box, color box, white box, etc             |  |
| Delivery time                                                                         | very time Within 55 days after the sample and order confirmed                                  |  |
| Payment term                                                                          | 30% deposit by T/T in advance and the balance against the copy of B/L                          |  |
| Shipment                                                                              | By sea,by air,by Express and your shipping agent is acceptable                                 |  |
| Usage Occasion Home decor, Wedding Decoration, Wedding Favors, Decoration enhancement |                                                                                                |  |