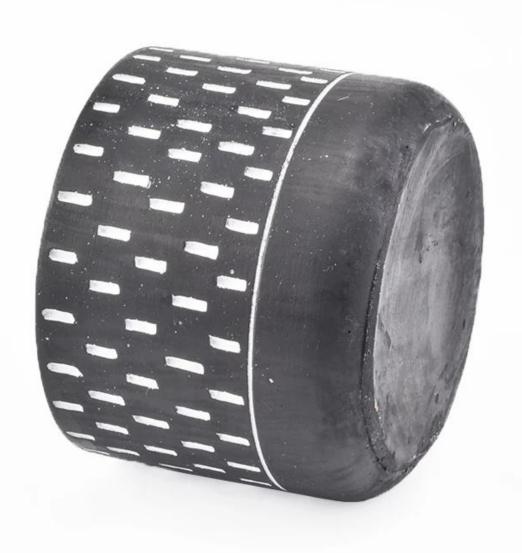

| product name                                                                          | candle jars concrete                                                                           |  |
|---------------------------------------------------------------------------------------|------------------------------------------------------------------------------------------------|--|
| Sample time                                                                           | 5 days if at exist shaped and size of ceramic     15 days if need new shape or size of ceramic |  |
| Measure(mm)                                                                           | Top dia: 100mm<br>Bottom dia: 99mm<br>Height: 75mm<br>Weight: 403g<br>Capacity: 400ml          |  |
| Packing                                                                               | Normal packing,Individual gift box, PVC box, window box, color box, white box, etc             |  |
| Delivery time                                                                         | very time Within 55 days after the sample and order confirmed                                  |  |
| Payment term                                                                          | 30% deposit by T/T in advance and the balance against the copy of B/L                          |  |
| Shipment                                                                              | By sea,by air,by Express and your shipping agent is acceptable                                 |  |
| Usage Occasion Home decor, Wedding Decoration, Wedding Favors, Decoration enhancement |                                                                                                |  |