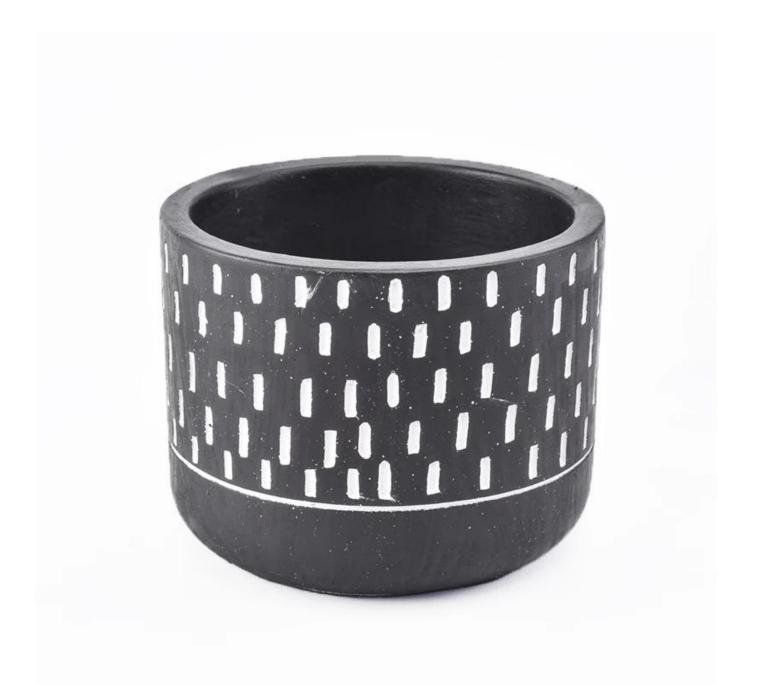

| product name                                                                          | candle jars concrete                                                                           |  |
|---------------------------------------------------------------------------------------|------------------------------------------------------------------------------------------------|--|
| Sample time                                                                           | 5 days if at exist shaped and size of ceramic     15 days if need new shape or size of ceramic |  |
| Measure(mm)                                                                           | Top dia: 100mm<br>Bottom dia: 99mm<br>Height: 75mm<br>Weight: 403g<br>Capacity: 400ml          |  |
| Packing                                                                               | Normal packing,Individual gift box, PVC box, window box, color box, white box, etc             |  |
| Delivery time                                                                         | very time Within 55 days after the sample and order confirmed                                  |  |
| Payment term                                                                          | 30% deposit by T/T in advance and the balance against the copy of B/L                          |  |
| Shipment                                                                              | By sea,by air,by Express and your shipping agent is acceptable                                 |  |
| Usage Occasion Home decor, Wedding Decoration, Wedding Favors, Decoration enhancement |                                                                                                |  |