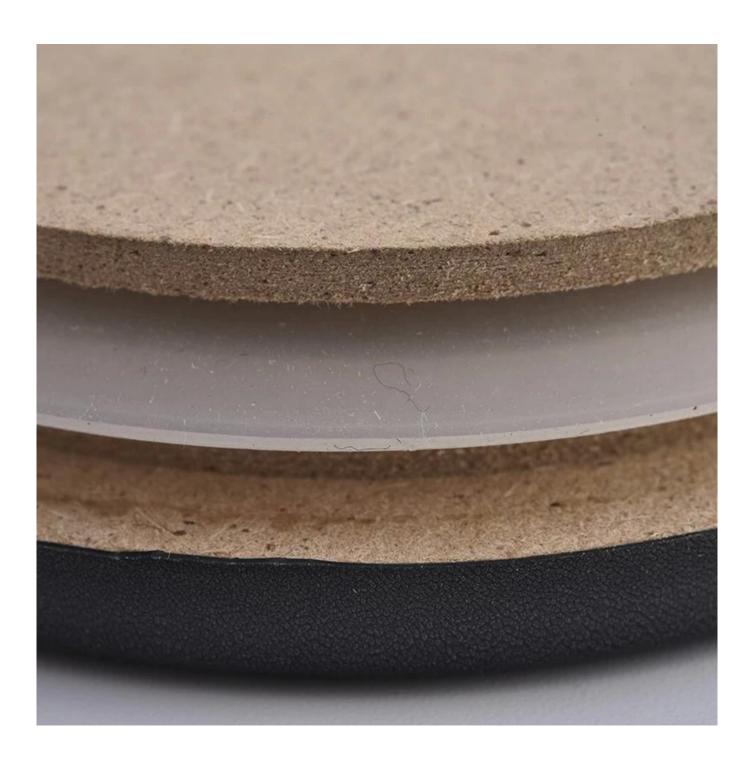

## **Product Description**

| Item | 89x19mm                                      |
|------|----------------------------------------------|
|      | MDF wood lids                                |
|      | Manufacturing: hand made                     |
|      | Sampling time: 5 ~ 7 days after confirmation |
|      |                                              |
|      | MOQ: 50000 pcs                               |

## **Product Pictures**

**Process Craft** 