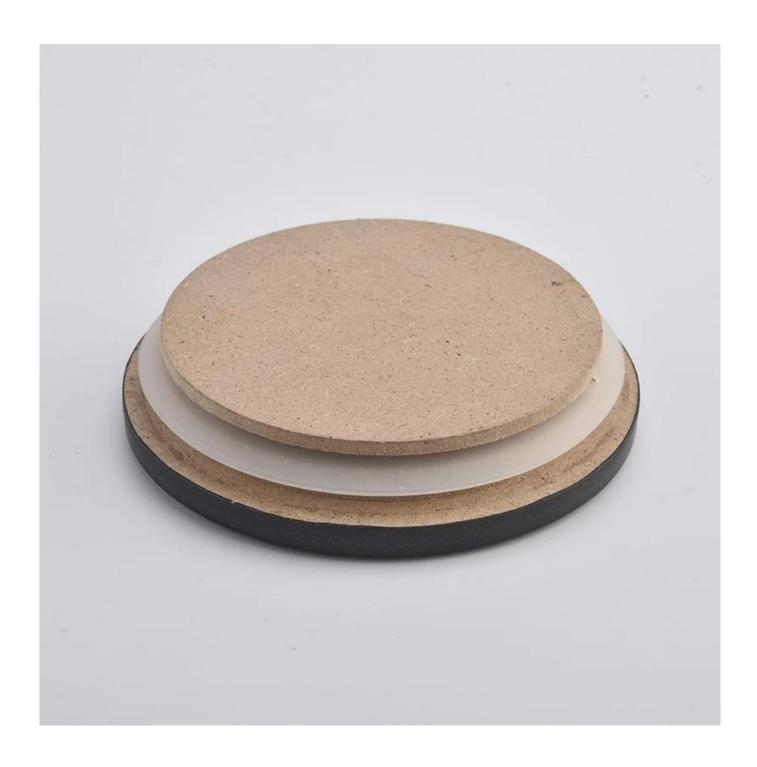

## **Product Description**

| Item | 89x19mm                                      |
|------|----------------------------------------------|
|      | MDF wood lids                                |
|      | Manufacturing: hand made                     |
|      | Sampling time: 5 ~ 7 days after confirmation |
|      |                                              |
|      | MOQ: 50000 pcs                               |

## **Product Pictures**

**Process Craft** 