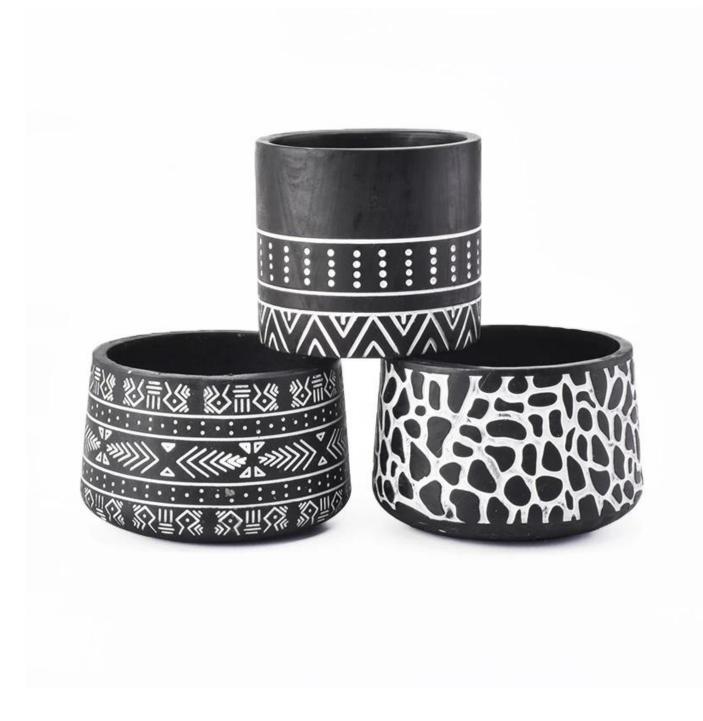

# **Protect Customers' Designs**

all the newly designed items haven't been copied in

three years

**Product Description** 

1, 80% of brand customers in European and American markets find us to do ODM and OEM. No second Co.in China.

2, Such a large and abundant sample room. No second Co.in China.

3, Our QC is more QC than our customer's QC. No second Co.in China.

| product name   | concrete candle jar                                                                                                     |
|----------------|-------------------------------------------------------------------------------------------------------------------------|
| Sample time    | <ol> <li>5 days if at exist shaped and size of ceramic</li> <li>15 days if need new shape or size of ceramic</li> </ol> |
| Measure(mm)    | Top dia: 132mm<br>Bottom dia: 144mm<br>Height: 94mm<br>Weight: 602g<br>Capacity: 900ml                                  |
| Packing        | Normal packing, Individual gift box, PVC box, window box, color box, white box, etc                                     |
| Delivery time  | Within 55 days after the sample and order confirmed                                                                     |
| Payment term   | 30% deposit by T/T in advance and the balance against the copy of B/L                                                   |
| Shipment       | By sea,by air,by Express and your shipping agent is acceptable                                                          |
| Usage Occasion | Home decor, Wedding Decoration, Wedding Favors, Decoration enhancement,                                                 |