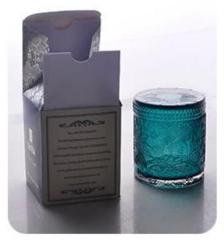

2, Such a large and abundant sample room. No second Co.in China.

3, Our QC is more QC than our customer's QC. No second Co.in China.

| product name   | concrete candle jar                                                                                                     |
|----------------|-------------------------------------------------------------------------------------------------------------------------|
| Sample time    | <ol> <li>5 days if at exist shaped and size of ceramic</li> <li>15 days if need new shape or size of ceramic</li> </ol> |
| Measure(mm)    | Top dia: 132mm<br>Bottom dia: 144mm<br>Height: 94mm<br>Weight: 602g<br>Capacity: 900ml                                  |
| Packing        | Normal packing, Individual gift box, PVC box, window box, color box, white box, etc                                     |
| Delivery time  | Within 55 days after the sample and order confirmed                                                                     |
| Payment term   | 30% deposit by T/T in advance and the balance against the copy of B/L                                                   |
| Shipment       | By sea,by air,by Express and your shipping agent is acceptable                                                          |
| Usage Occasion | Home decor, Wedding Decoration, Wedding Favors, Decoration enhancement,                                                 |