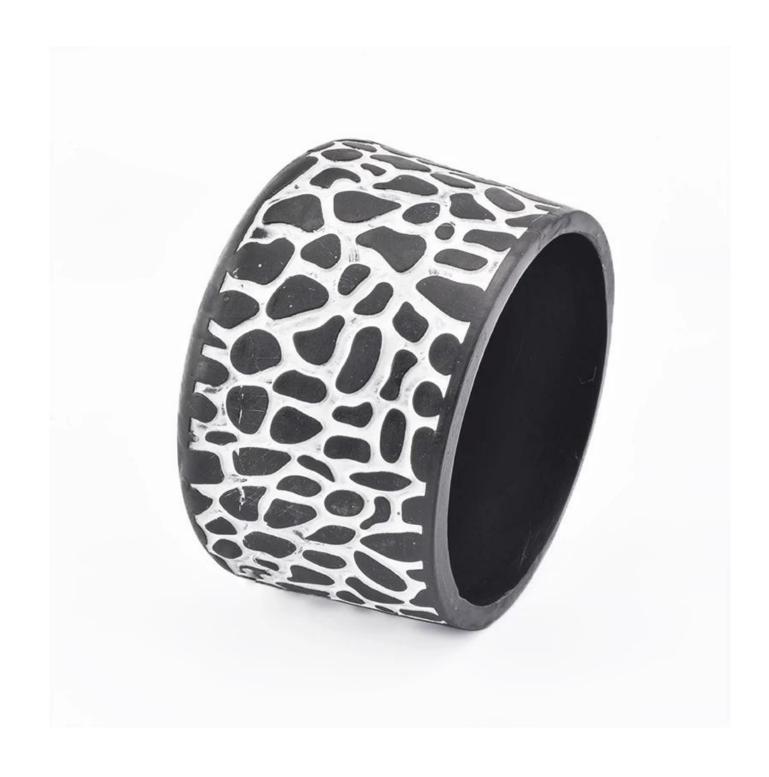

2, Such a large and abundant sample room. No second Co.in China.

3, Our QC is more QC than our customer's QC. No second Co.in China.

| product name   | concrete candle jar                                                                                                     |
|----------------|-------------------------------------------------------------------------------------------------------------------------|
| Sample time    | <ol> <li>5 days if at exist shaped and size of ceramic</li> <li>15 days if need new shape or size of ceramic</li> </ol> |
| Measure(mm)    | Top dia: 132mm<br>Bottom dia: 144mm<br>Height: 94mm<br>Weight: 602g<br>Capacity: 900ml                                  |
| Packing        | Normal packing, Individual gift box, PVC box, window box, color box, white box, etc                                     |
| Delivery time  | Within 55 days after the sample and order confirmed                                                                     |
| Payment term   | 30% deposit by T/T in advance and the balance against the copy of B/L                                                   |
| Shipment       | By sea,by air,by Express and your shipping agent is acceptable                                                          |
| Usage Occasion | Home decor, Wedding Decoration, Wedding Favors, Decoration enhancement,                                                 |