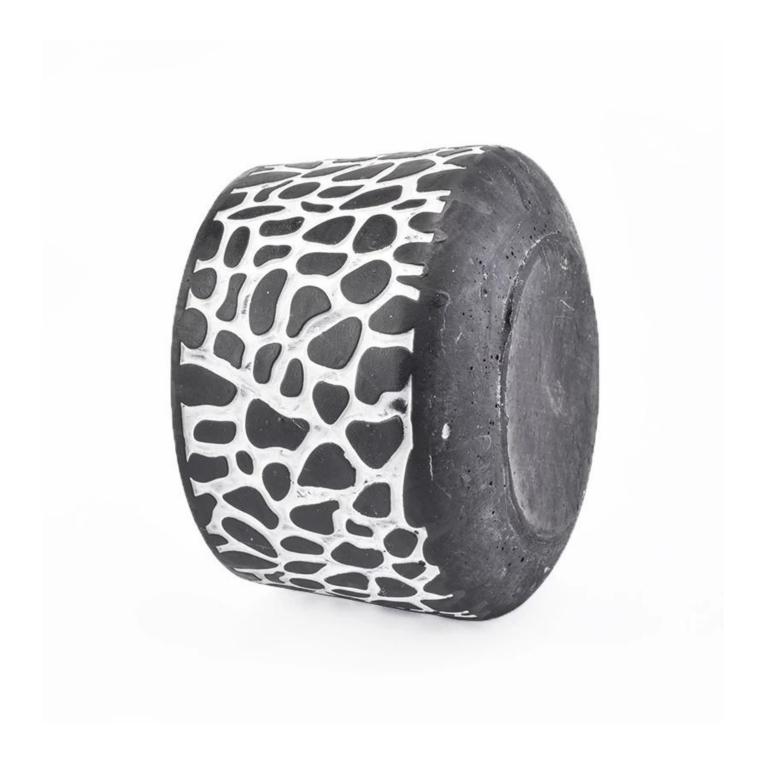

2, Such a large and abundant sample room. No second Co.in China.

3, Our QC is more QC than our customer's QC. No second Co.in China.

| product name   | concrete candle jar                                                                                                     |
|----------------|-------------------------------------------------------------------------------------------------------------------------|
| Sample time    | <ol> <li>5 days if at exist shaped and size of ceramic</li> <li>15 days if need new shape or size of ceramic</li> </ol> |
| Measure(mm)    | Top dia: 132mm<br>Bottom dia: 144mm<br>Height: 94mm<br>Weight: 602g<br>Capacity: 900ml                                  |
| Packing        | Normal packing, Individual gift box, PVC box, window box, color box, white box, etc                                     |
| Delivery time  | Within 55 days after the sample and order confirmed                                                                     |
| Payment term   | 30% deposit by T/T in advance and the balance against the copy of B/L                                                   |
| Shipment       | By sea,by air,by Express and your shipping agent is acceptable                                                          |
| Usage Occasion | Home decor, Wedding Decoration, Wedding Favors, Decoration enhancement,                                                 |