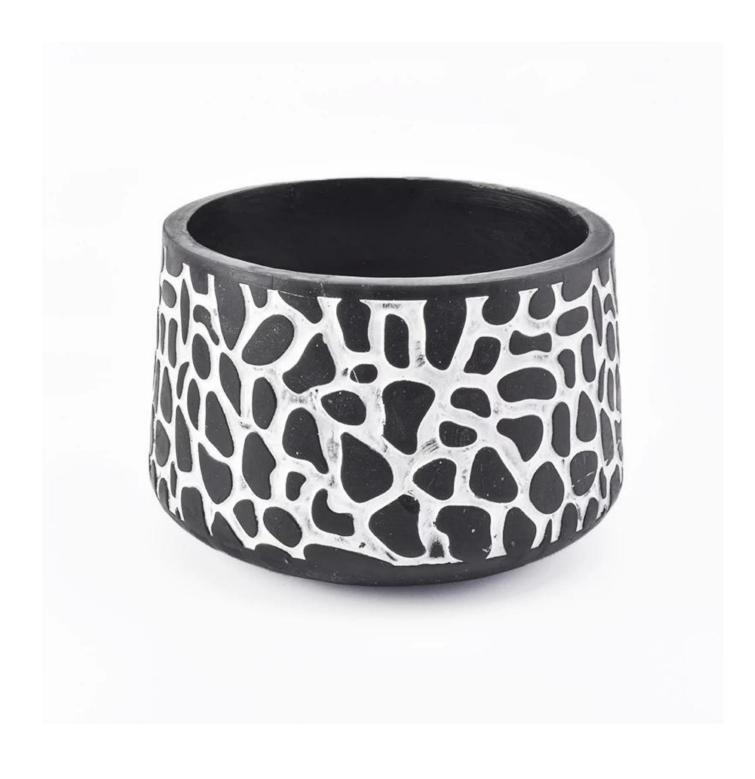

2, Such a large and abundant sample room. No second Co.in China.

3, Our QC is more QC than our customer's QC. No second Co.in China.

| product name   | concrete candle jar                                                                                                     |
|----------------|-------------------------------------------------------------------------------------------------------------------------|
| Sample time    | <ol> <li>5 days if at exist shaped and size of ceramic</li> <li>15 days if need new shape or size of ceramic</li> </ol> |
| Measure(mm)    | Top dia: 132mm<br>Bottom dia: 144mm<br>Height: 94mm<br>Weight: 602g<br>Capacity: 900ml                                  |
| Packing        | Normal packing, Individual gift box, PVC box, window box, color box, white box, etc                                     |
| Delivery time  | Within 55 days after the sample and order confirmed                                                                     |
| Payment term   | 30% deposit by T/T in advance and the balance against the copy of B/L                                                   |
| Shipment       | By sea,by air,by Express and your shipping agent is acceptable                                                          |
| Usage Occasion | Home decor, Wedding Decoration, Wedding Favors, Decoration enhancement,                                                 |