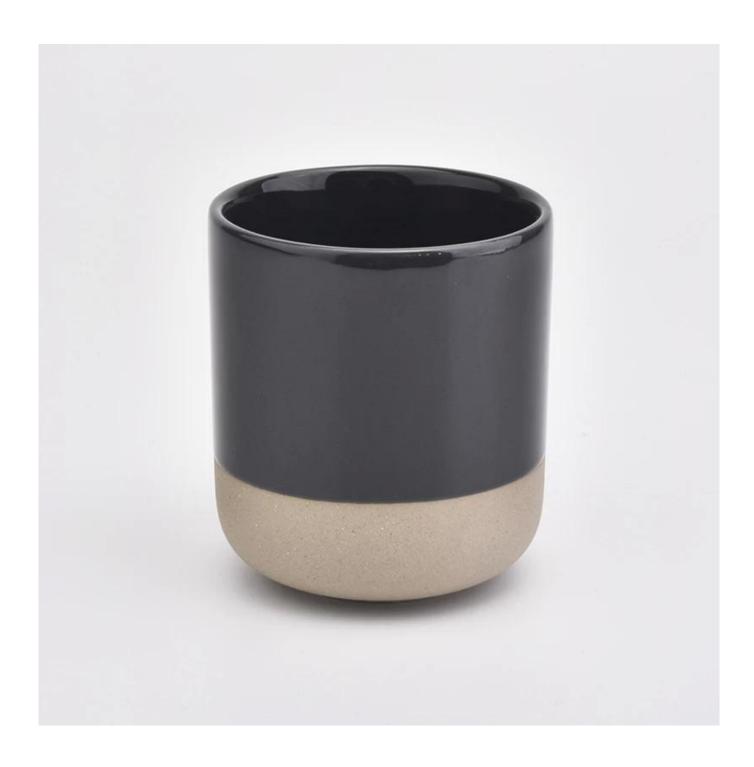

## empty ceramic candle holders

| product name   | empty ceramic candle holders                                                                   |
|----------------|------------------------------------------------------------------------------------------------|
| Sample time    | 5 days if at exist shaped and size of ceramic     15 days if need new shape or size of ceramic |
| Measure(mm)    | Top dia: 88mm<br>Bottom dia: 88mm<br>Height: 100mm<br>Weight: 337g<br>Capacity: 421ml          |
| Packing        | Normal packing,Individual gift box, PVC box, window box, color box, white box, etc             |
| Delivery time  | Within 55 days after the sample and order confirmed                                            |
| Payment term   | 30% deposit by T/T in advance and the balance against the copy of B/L                          |
| Shipment       | By sea,by air,by Express and your shipping agent is acceptable                                 |
| Usage Occasion | Home decor, Wedding Decoration, Wedding Favors, Decoration enhancement,                        |