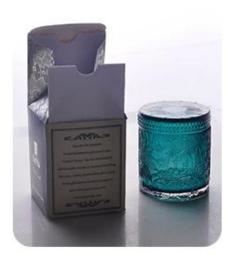

## empty ceramic candle holders

| product name   | empty ceramic candle holders                                                                   |
|----------------|------------------------------------------------------------------------------------------------|
| Sample time    | 5 days if at exist shaped and size of ceramic     15 days if need new shape or size of ceramic |
| Measure(mm)    | Top dia: 88mm<br>Bottom dia: 88mm<br>Height: 100mm<br>Weight: 337g<br>Capacity: 421ml          |
| Packing        | Normal packing,Individual gift box, PVC box, window box, color box, white box, etc             |
| Delivery time  | Within 55 days after the sample and order confirmed                                            |
| Payment term   | 30% deposit by T/T in advance and the balance against the copy of B/L                          |
| Shipment       | By sea,by air,by Express and your shipping agent is acceptable                                 |
| Usage Occasion | Home decor, Wedding Decoration, Wedding Favors, Decoration enhancement,                        |