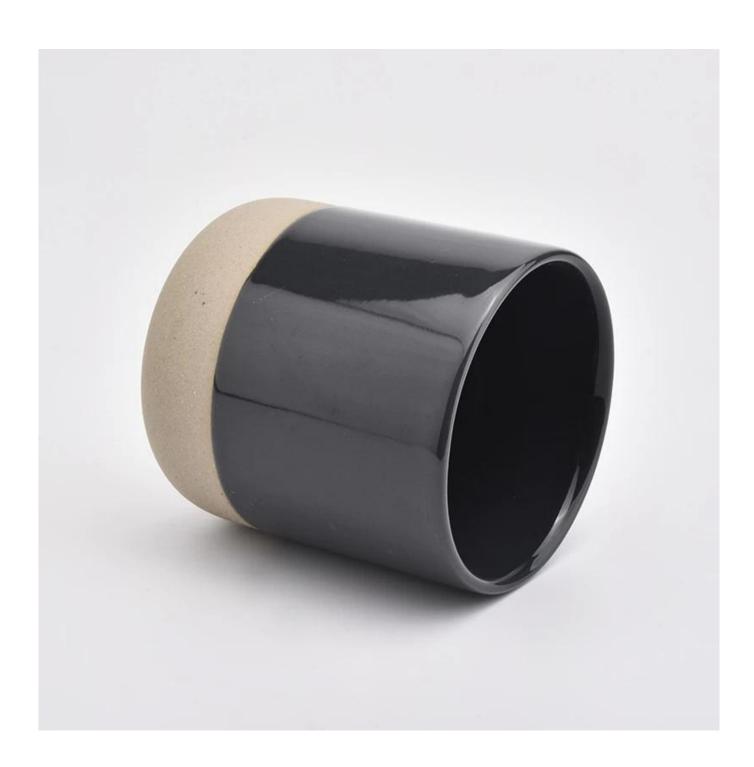

## empty ceramic candle holders

| product name   | empty ceramic candle holders                                                                   |
|----------------|------------------------------------------------------------------------------------------------|
| Sample time    | 5 days if at exist shaped and size of ceramic     15 days if need new shape or size of ceramic |
| Measure(mm)    | Top dia: 88mm<br>Bottom dia: 88mm<br>Height: 100mm<br>Weight: 337g<br>Capacity: 421ml          |
| Packing        | Normal packing,Individual gift box, PVC box, window box, color box, white box, etc             |
| Delivery time  | Within 55 days after the sample and order confirmed                                            |
| Payment term   | 30% deposit by T/T in advance and the balance against the copy of B/L                          |
| Shipment       | By sea,by air,by Express and your shipping agent is acceptable                                 |
| Usage Occasion | Home decor, Wedding Decoration, Wedding Favors, Decoration enhancement,                        |