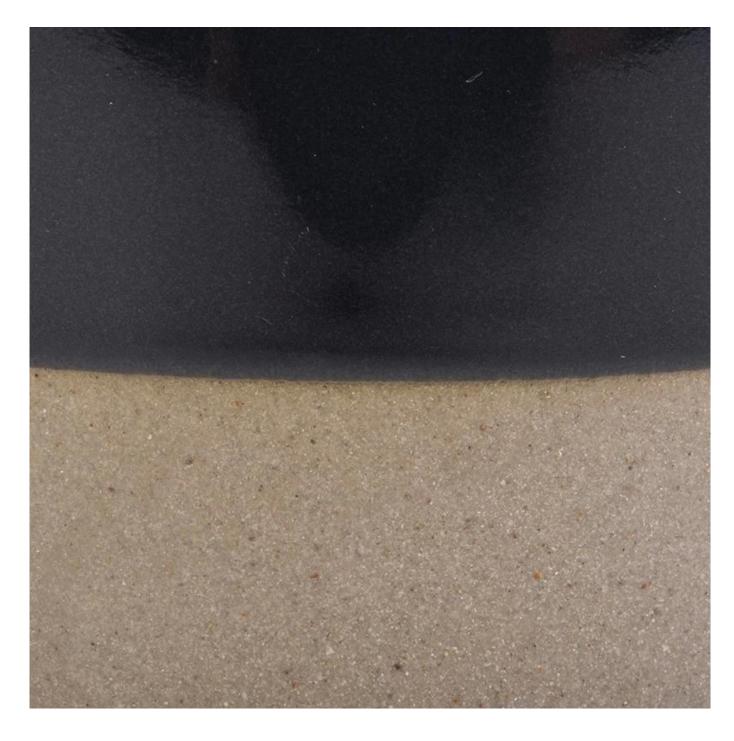

| product name   | empty ceramic candle holders                                                                   |
|----------------|------------------------------------------------------------------------------------------------|
| Sample time    | 5 days if at exist shaped and size of ceramic     15 days if need new shape or size of ceramic |
| Measure(mm)    | Top dia: 88mm<br>Bottom dia: 88mm<br>Height: 100mm<br>Weight: 337g<br>Capacity: 421ml          |
| Packing        | Normal packing,Individual gift box, PVC box, window box, color box, white box, etc             |
| Delivery time  | Within 55 days after the sample and order confirmed                                            |
| Payment term   | 30% deposit by T/T in advance and the balance against the copy of B/L                          |
| Shipment       | By sea,by air,by Express and your shipping agent is acceptable                                 |
| Usage Occasion | Home decor, Wedding Decoration, Wedding Favors, Decoration enhancement,                        |