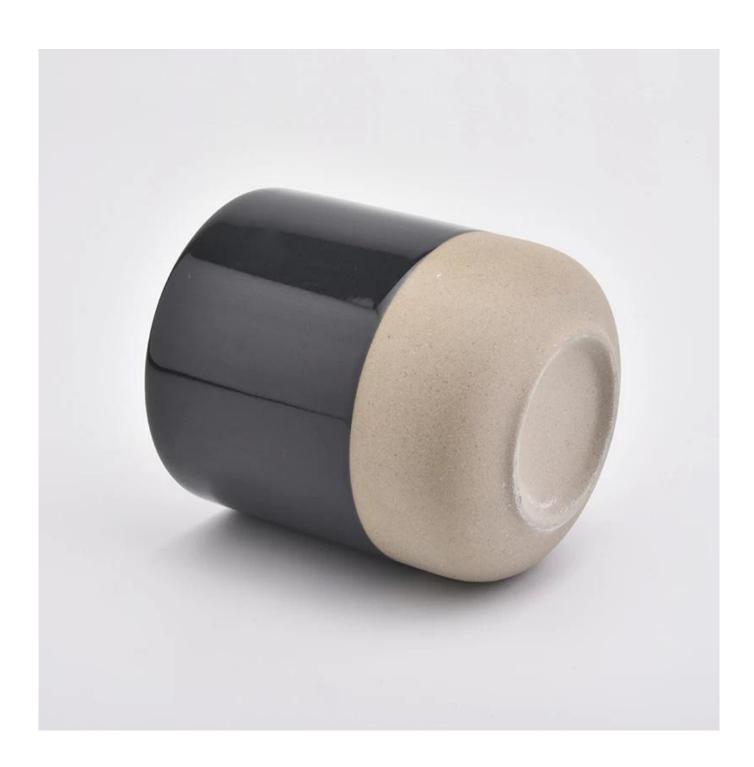

## empty ceramic candle holders

| product name   | empty ceramic candle holders                                                                   |
|----------------|------------------------------------------------------------------------------------------------|
| Sample time    | 5 days if at exist shaped and size of ceramic     15 days if need new shape or size of ceramic |
| Measure(mm)    | Top dia: 88mm<br>Bottom dia: 88mm<br>Height: 100mm<br>Weight: 337g<br>Capacity: 421ml          |
| Packing        | Normal packing,Individual gift box, PVC box, window box, color box, white box, etc             |
| Delivery time  | Within 55 days after the sample and order confirmed                                            |
| Payment term   | 30% deposit by T/T in advance and the balance against the copy of B/L                          |
| Shipment       | By sea,by air,by Express and your shipping agent is acceptable                                 |
| Usage Occasion | Home decor, Wedding Decoration, Wedding Favors, Decoration enhancement,                        |