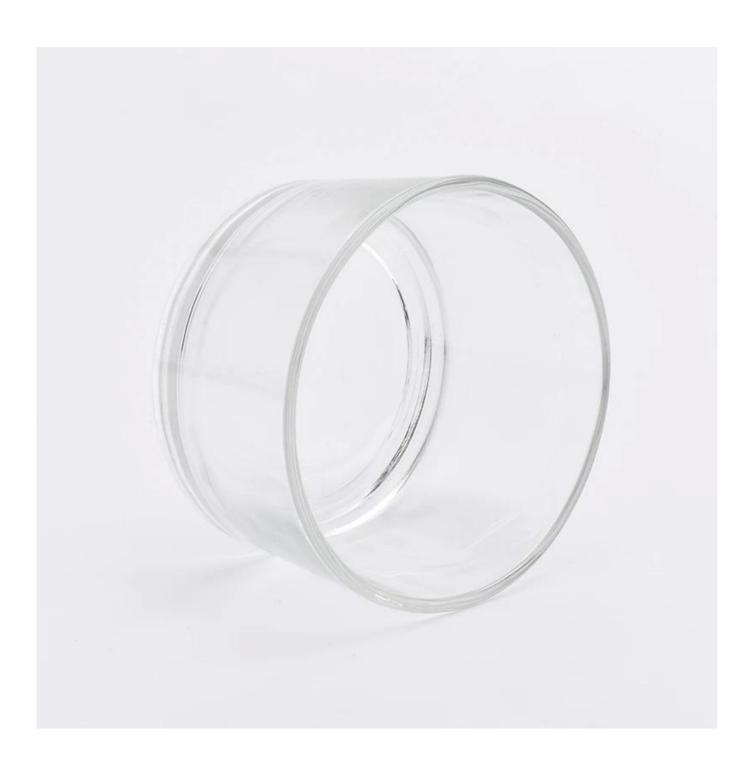

### **Product Pictures**

### **Product Description**

| Item | Top dia:130mm Bottom dia:120mm Height:76mm Weight:536g Capacity:687ml Manufacturing: machine made Sampling time: 5 ~ 7 days after confirmation  MOQ: 30000 pcs |
|------|----------------------------------------------------------------------------------------------------------------------------------------------------------------|