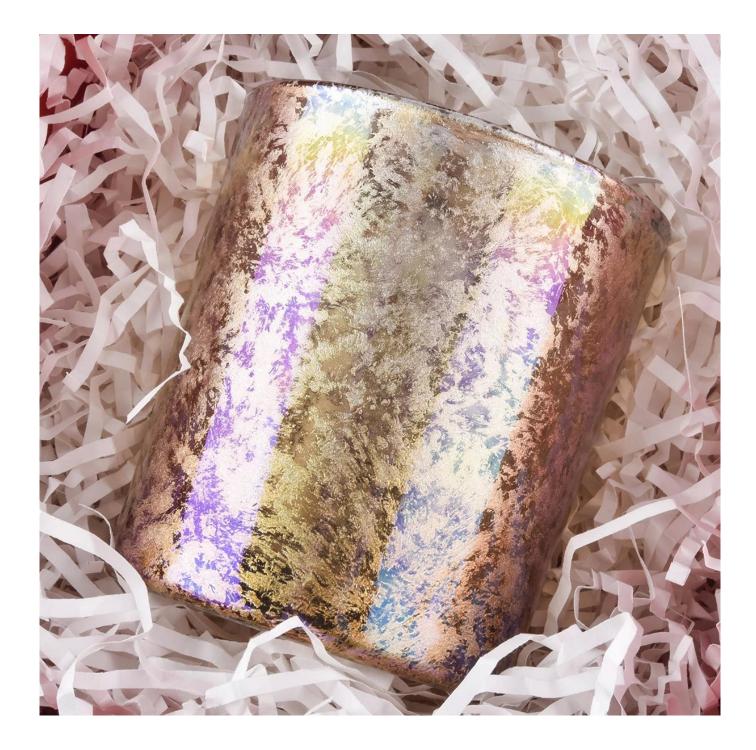

 $\ensuremath{S}\xspace$  unny Glassware with our fragrance brands cusotmers, dependency of life and death

| Product name         | iridescent candle jar with hande made decoration                       |
|----------------------|------------------------------------------------------------------------|
| Decorations          | iridescent candle jar for luxury fragrance brand                       |
| Sample lead time     | 5 days if at exist shaped and size of candle jar glass                 |
|                      | 15~30 days for new shape or size of candle jar glass                   |
| Production lead time | 35~50 days after the sample and order confirmed                        |
| OEM/ODM order        | We could create new mold for your own design                           |
|                      | Moreover,we could design for you by your own idea to be a real product |