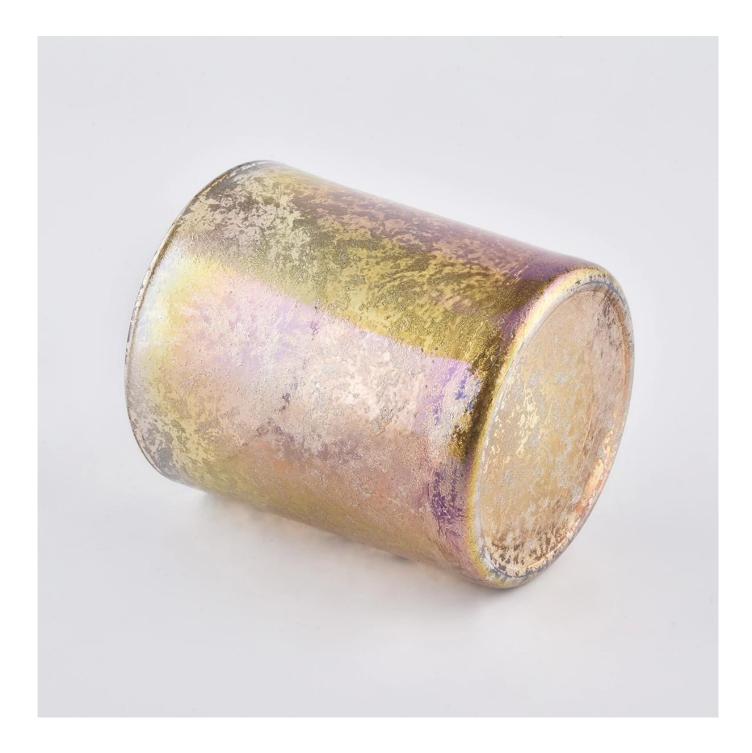

 $\ensuremath{S}\xspace$  unny Glassware with our fragrance brands cusotmers, dependency of life and death

| Product name         | iridescent candle jar with hande made decoration                       |
|----------------------|------------------------------------------------------------------------|
| Decorations          | iridescent candle jar for luxury fragrance brand                       |
| Sample lead time     | 5 days if at exist shaped and size of candle jar glass                 |
|                      | 15~30 days for new shape or size of candle jar glass                   |
| Production lead time | 35~50 days after the sample and order confirmed                        |
| OEM/ODM order        | We could create new mold for your own design                           |
|                      | Moreover,we could design for you by your own idea to be a real product |