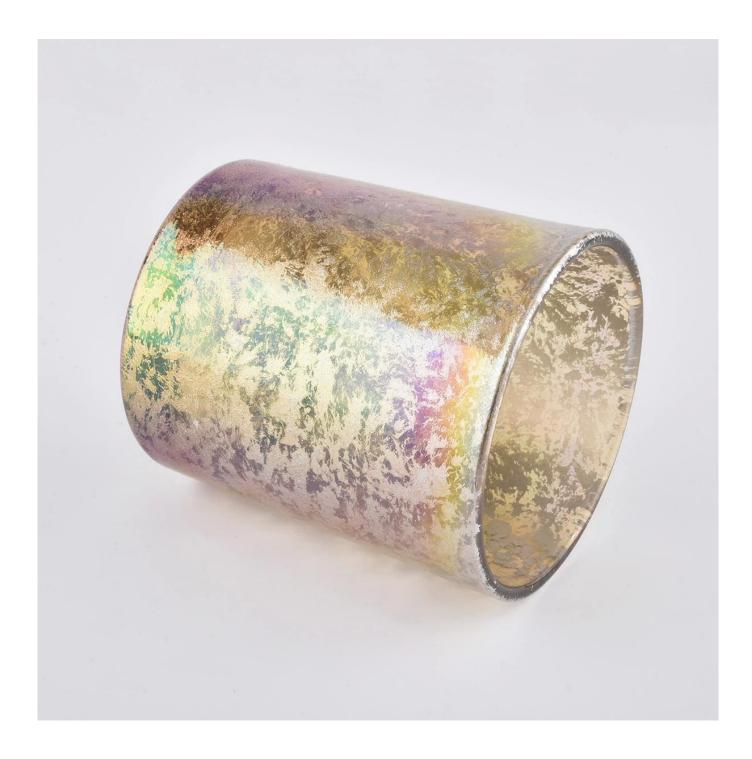

 $\ensuremath{S}\xspace$  unny Glassware with our fragrance brands cusotmers, dependency of life and death

| Product name         | iridescent candle jar with hande made decoration                       |
|----------------------|------------------------------------------------------------------------|
| Decorations          | iridescent candle jar for luxury fragrance brand                       |
| Sample lead time     | 5 days if at exist shaped and size of candle jar glass                 |
|                      | 15~30 days for new shape or size of candle jar glass                   |
| Production lead time | 35~50 days after the sample and order confirmed                        |
| OEM/ODM order        | We could create new mold for your own design                           |
|                      | Moreover,we could design for you by your own idea to be a real product |