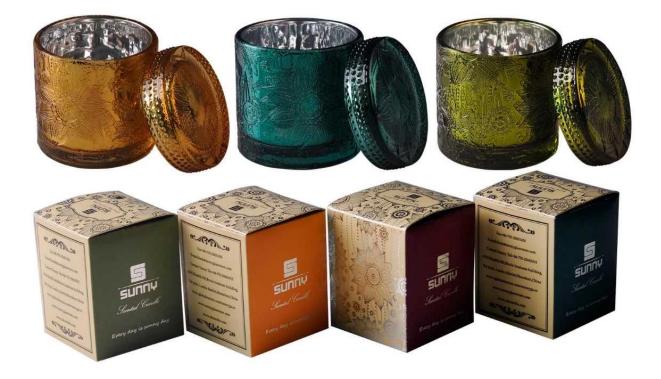

 $\ensuremath{S}\xspace$  unny Glassware with our fragrance brands cusotmers, dependency of life and death

| Product name         | iridescent candle jar with hande made decoration                       |
|----------------------|------------------------------------------------------------------------|
| Decorations          | iridescent candle jar for luxury fragrance brand                       |
| Sample lead time     | 5 days if at exist shaped and size of candle jar glass                 |
|                      | 15~30 days for new shape or size of candle jar glass                   |
| Production lead time | 35~50 days after the sample and order confirmed                        |
| OEM/ODM order        | We could create new mold for your own design                           |
|                      | Moreover,we could design for you by your own idea to be a real product |