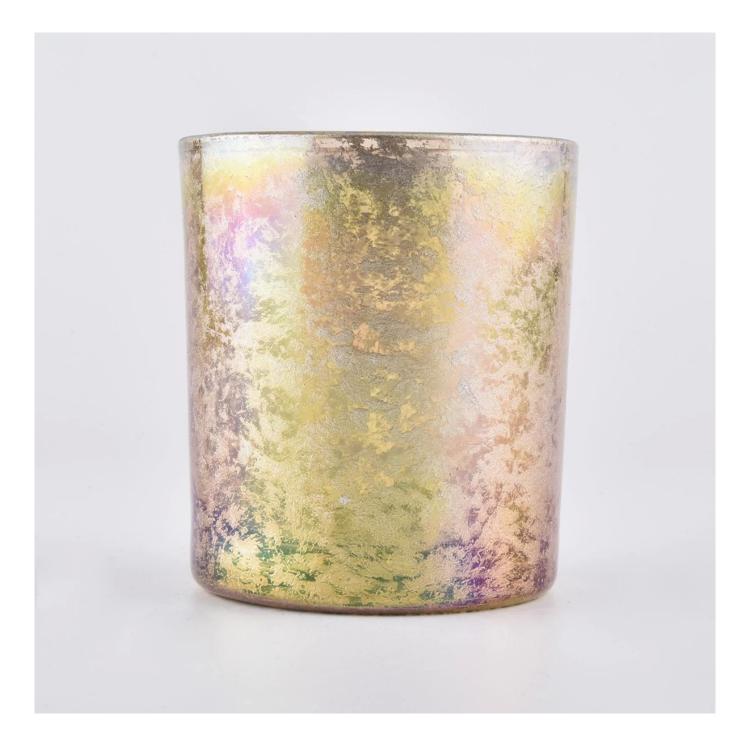

 $\ensuremath{S}\xspace$  unny Glassware with our fragrance brands cusotmers, dependency of life and death

| Product name         | iridescent candle jar with hande made decoration                       |
|----------------------|------------------------------------------------------------------------|
| Decorations          | iridescent candle jar for luxury fragrance brand                       |
| Sample lead time     | 5 days if at exist shaped and size of candle jar glass                 |
|                      | 15~30 days for new shape or size of candle jar glass                   |
| Production lead time | 35~50 days after the sample and order confirmed                        |
| OEM/ODM order        | We could create new mold for your own design                           |
|                      | Moreover,we could design for you by your own idea to be a real product |