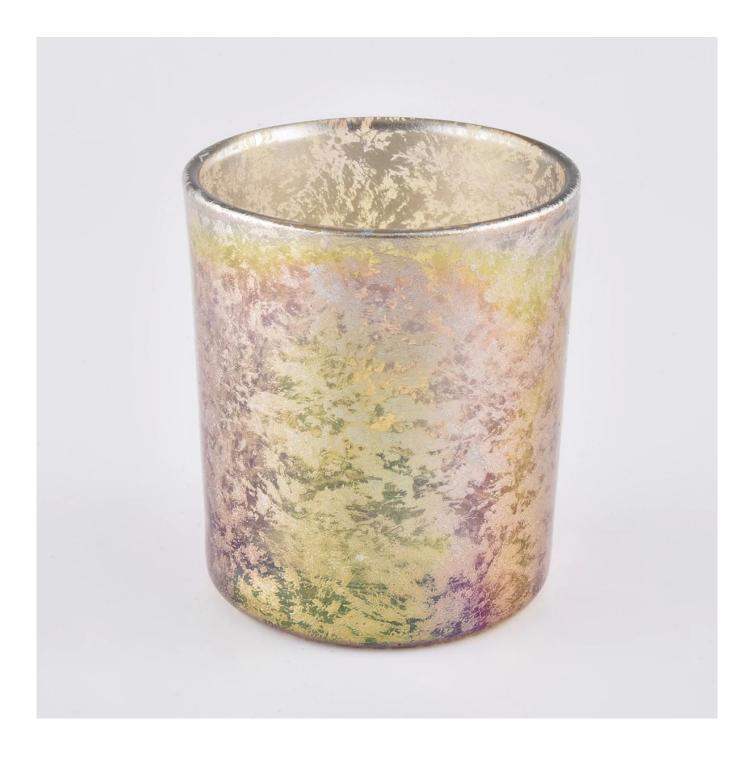

 $\ensuremath{S}\xspace$  unny Glassware with our fragrance brands cusotmers, dependency of life and death

| Product name         | iridescent candle jar with hande made decoration                       |
|----------------------|------------------------------------------------------------------------|
| Decorations          | iridescent candle jar for luxury fragrance brand                       |
| Sample lead time     | 5 days if at exist shaped and size of candle jar glass                 |
|                      | 15~30 days for new shape or size of candle jar glass                   |
| Production lead time | 35~50 days after the sample and order confirmed                        |
| OEM/ODM order        | We could create new mold for your own design                           |
|                      | Moreover,we could design for you by your own idea to be a real product |