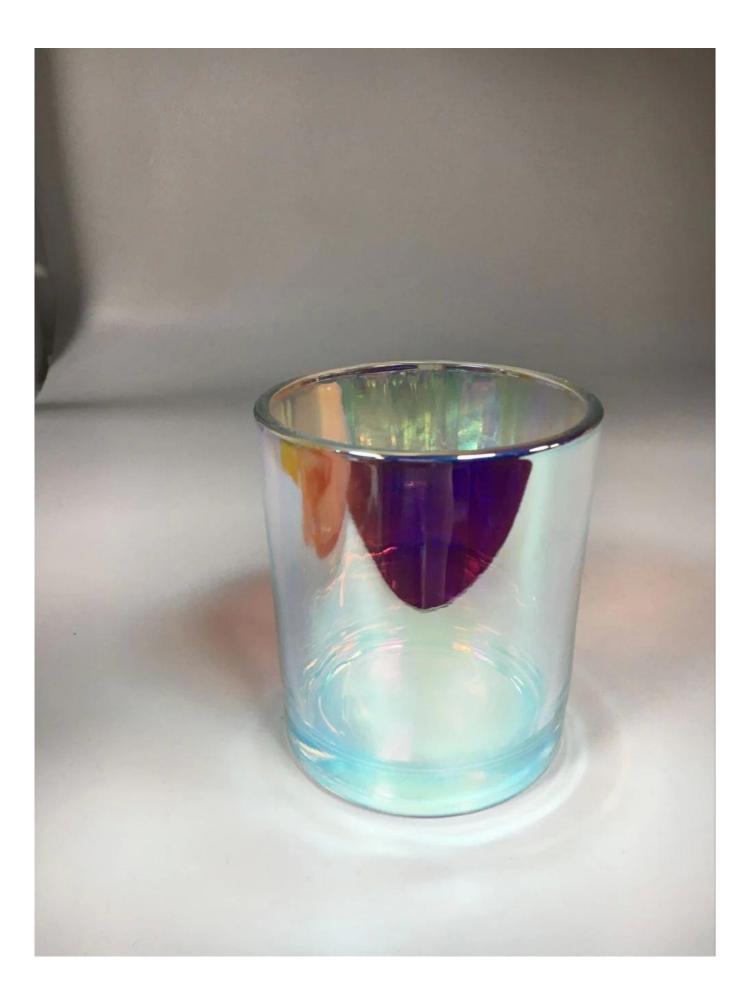

**3).Sunny adapts extra six steps for inspection of shipments.** No (major) quality complaints on products produced for nine consecutive years.

| ltem            | iridescent glass candle jars and containers for candle making<br>Size:<br>Top dia: 88mm<br>Bottom dia: 85 mm<br>Height: 100 mm<br>Weight: 385 g<br>Capcity: 400ml<br>MOQ[]3000 pcs<br>Manufacturing: machine made<br>Sampling time: 5 ~ 7 days after confirmation                                                                               |  |
|-----------------|-------------------------------------------------------------------------------------------------------------------------------------------------------------------------------------------------------------------------------------------------------------------------------------------------------------------------------------------------|--|
| for your choice | <ol> <li>Any logo printing on the body</li> <li>Any color painted,frost,electroplate, pattern laser carver for the finish</li> <li>Special package like shrink wrap, color gift box, white gift box etc</li> <li>Open new mould for the glass, wood, plastic or metal as you like</li> <li>Different size and shapes meet your needs</li> </ol> |  |