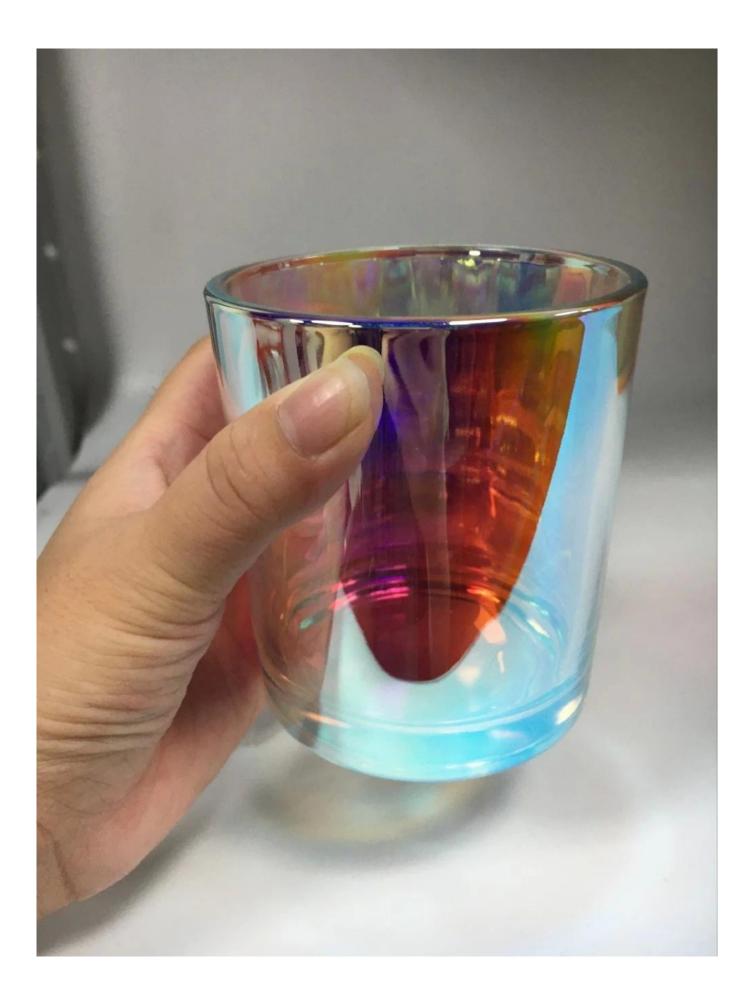

**3).Sunny adapts extra six steps for inspection of shipments.** No (major) quality complaints on products produced for nine consecutive years.

| ltem            | iridescent glass candle jars and containers for candle making<br>Size:<br>Top dia: 88mm<br>Bottom dia: 85 mm<br>Height: 100 mm<br>Weight: 385 g<br>Capcity: 400ml<br>MOQ[]3000 pcs<br>Manufacturing: machine made<br>Sampling time: 5 ~ 7 days after confirmation                                                                               |  |
|-----------------|-------------------------------------------------------------------------------------------------------------------------------------------------------------------------------------------------------------------------------------------------------------------------------------------------------------------------------------------------|--|
| for your choice | <ol> <li>Any logo printing on the body</li> <li>Any color painted,frost,electroplate, pattern laser carver for the finish</li> <li>Special package like shrink wrap, color gift box, white gift box etc</li> <li>Open new mould for the glass, wood, plastic or metal as you like</li> <li>Different size and shapes meet your needs</li> </ol> |  |