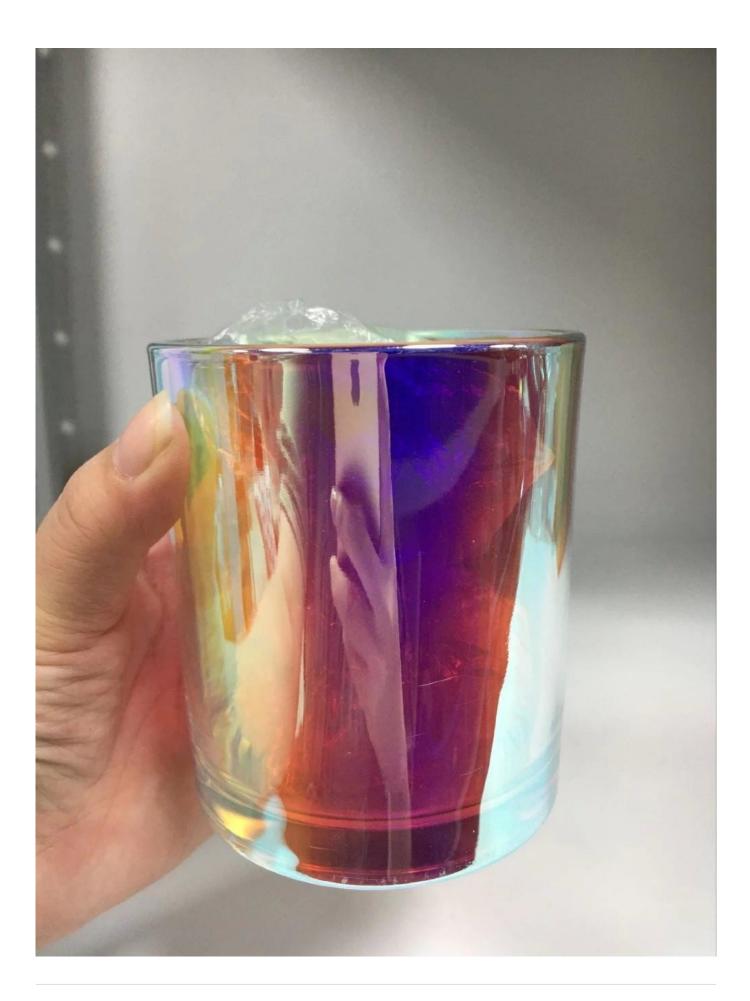

**3).Sunny adapts extra six steps for inspection of shipments.** No (major) quality complaints on products produced for nine consecutive years.

| ltem            | iridescent glass candle jars and containers for candle making<br>Size:<br>Top dia: 88mm<br>Bottom dia: 85 mm<br>Height: 100 mm<br>Weight: 385 g<br>Capcity: 400ml<br>MOQ[]3000 pcs<br>Manufacturing: machine made<br>Sampling time: 5 ~ 7 days after confirmation                                                                               |  |
|-----------------|-------------------------------------------------------------------------------------------------------------------------------------------------------------------------------------------------------------------------------------------------------------------------------------------------------------------------------------------------|--|
| for your choice | <ol> <li>Any logo printing on the body</li> <li>Any color painted,frost,electroplate, pattern laser carver for the finish</li> <li>Special package like shrink wrap, color gift box, white gift box etc</li> <li>Open new mould for the glass, wood, plastic or metal as you like</li> <li>Different size and shapes meet your needs</li> </ol> |  |