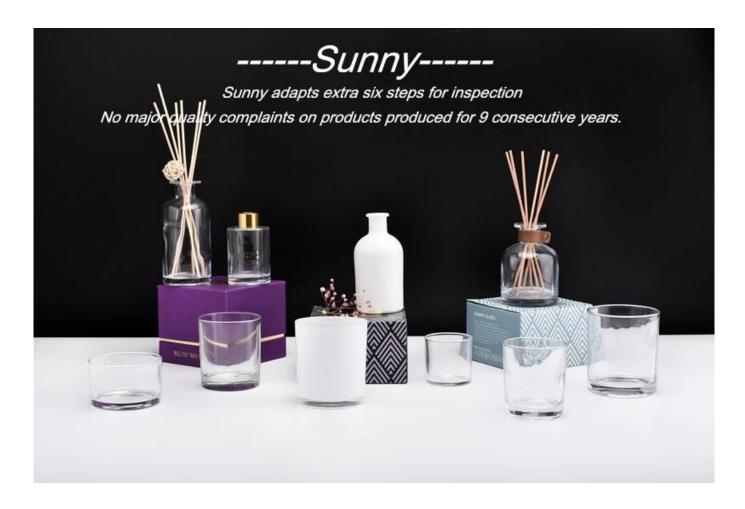

**3).Sunny adapts extra six steps for inspection of shipments.** No (major) quality complaints on products produced for nine consecutive years.

| ltem            | iridescent glass candle jars and containers for candle making<br>Size:<br>Top dia: 88mm<br>Bottom dia: 85 mm<br>Height: 100 mm<br>Weight: 385 g<br>Capcity: 400ml<br>MOQ[]3000 pcs<br>Manufacturing: machine made<br>Sampling time: 5 ~ 7 days after confirmation                                                                               |  |
|-----------------|-------------------------------------------------------------------------------------------------------------------------------------------------------------------------------------------------------------------------------------------------------------------------------------------------------------------------------------------------|--|
| for your choice | <ol> <li>Any logo printing on the body</li> <li>Any color painted,frost,electroplate, pattern laser carver for the finish</li> <li>Special package like shrink wrap, color gift box, white gift box etc</li> <li>Open new mould for the glass, wood, plastic or metal as you like</li> <li>Different size and shapes meet your needs</li> </ol> |  |