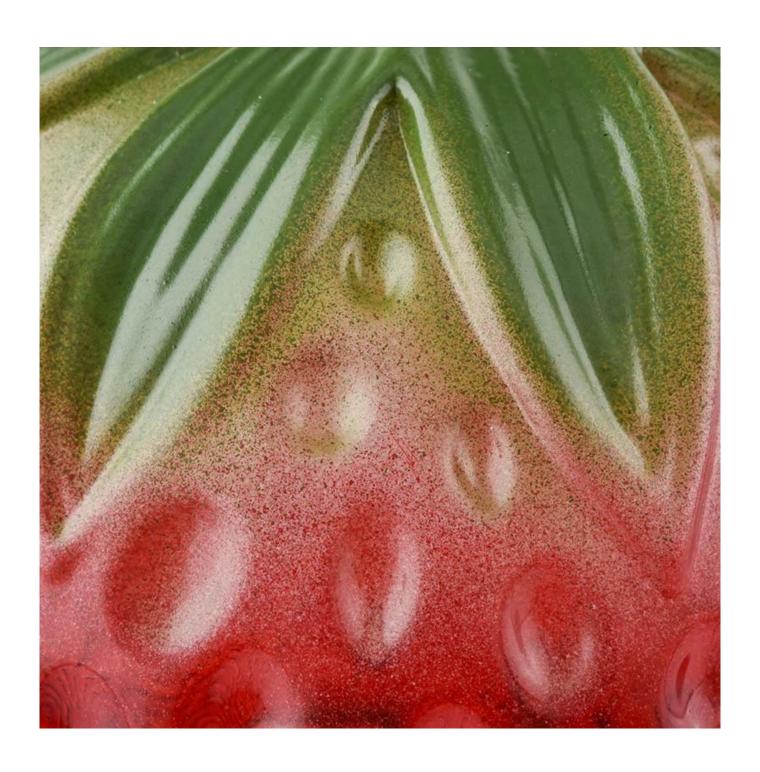

# kawaii cute strawberry red glass candle holders home decorations candle jar

Focusing on luxury fragrance products in the latest 10 years, Sunny Glassware is the supplier of 80% fragrance brands in the United States.

**Product Description** 

SGHY19110206 Body

Top dia: 95mm Bottom dia: 48mm Height: 65mm Weight: 181g Capacity: 170ml

Lid

Item

Top dia:90mm Height:70mm Weight:142g

MOQ:2,000pcs

|                  | 1. Any logo printing on the body                                                             |  |  |  |
|------------------|----------------------------------------------------------------------------------------------|--|--|--|
|                  | 2. Any color painted, frost, electroplate, pattern laser carver for the finish               |  |  |  |
| for your choice  | 3. Special package like shrink wrap, color gift box, white gift box etc                      |  |  |  |
|                  | 4. Open new mould for the glass, wood, plastic or metal as you like                          |  |  |  |
|                  | 5. Different size and shapes meet your needs                                                 |  |  |  |
| sample time      | 1. 5 days if at exist shaped and size of glass 2. 15 days if need new shape or size of glass |  |  |  |
| packing          | Normal packing,Individual gift box, PVC box, window box, color box, white box, etc.          |  |  |  |
| product capacity | 500,000~1,000,000 pcs per month                                                              |  |  |  |
| delivery time    | Within 35 days after the sample and order confirmed                                          |  |  |  |
| payment term     | 30% deposit by T/T in advance and the balance against the copy of B/L                        |  |  |  |
| shipment         | By sea,by air,by Express and your shipping agent is acceptable                               |  |  |  |