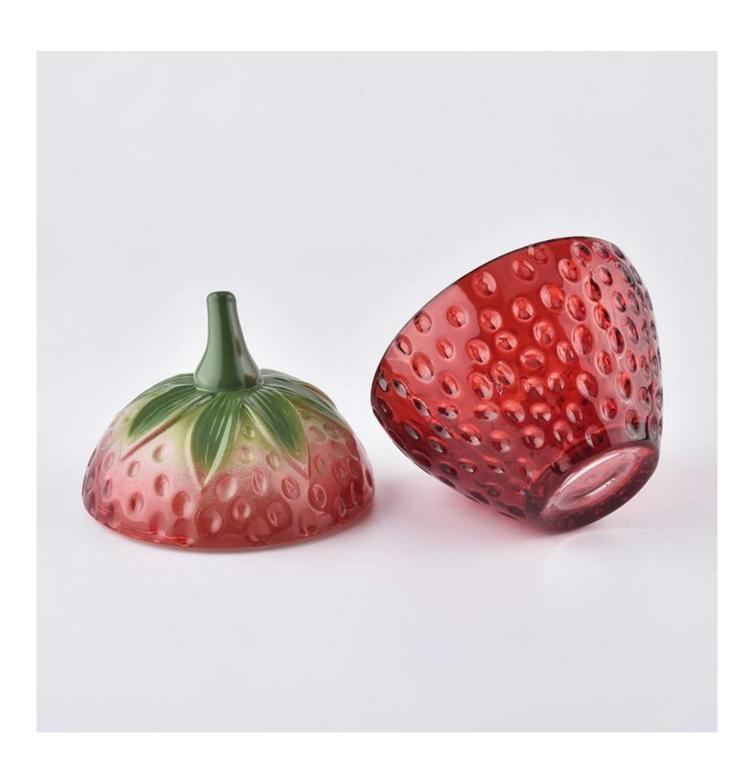

**Product Description** 

SGHY19110206 Body

Top dia: 95mm Bottom dia: 48mm Height: 65mm Weight: 181g Capacity: 170ml

Lid

Item

Top dia:90mm Height:70mm Weight:142g

MOQ:2,000pcs

|                  | 1. Any logo printing on the body                                                             |  |  |  |
|------------------|----------------------------------------------------------------------------------------------|--|--|--|
|                  | 2. Any color painted, frost, electroplate, pattern laser carver for the finish               |  |  |  |
| for your choice  | 3. Special package like shrink wrap, color gift box, white gift box etc                      |  |  |  |
|                  | 4. Open new mould for the glass, wood, plastic or metal as you like                          |  |  |  |
|                  | 5. Different size and shapes meet your needs                                                 |  |  |  |
| sample time      | 1. 5 days if at exist shaped and size of glass 2. 15 days if need new shape or size of glass |  |  |  |
| packing          | Normal packing,Individual gift box, PVC box, window box, color box, white box, etc.          |  |  |  |
| product capacity | 500,000~1,000,000 pcs per month                                                              |  |  |  |
| delivery time    | Within 35 days after the sample and order confirmed                                          |  |  |  |
| payment term     | 30% deposit by T/T in advance and the balance against the copy of B/L                        |  |  |  |
| shipment         | By sea,by air,by Express and your shipping agent is acceptable                               |  |  |  |