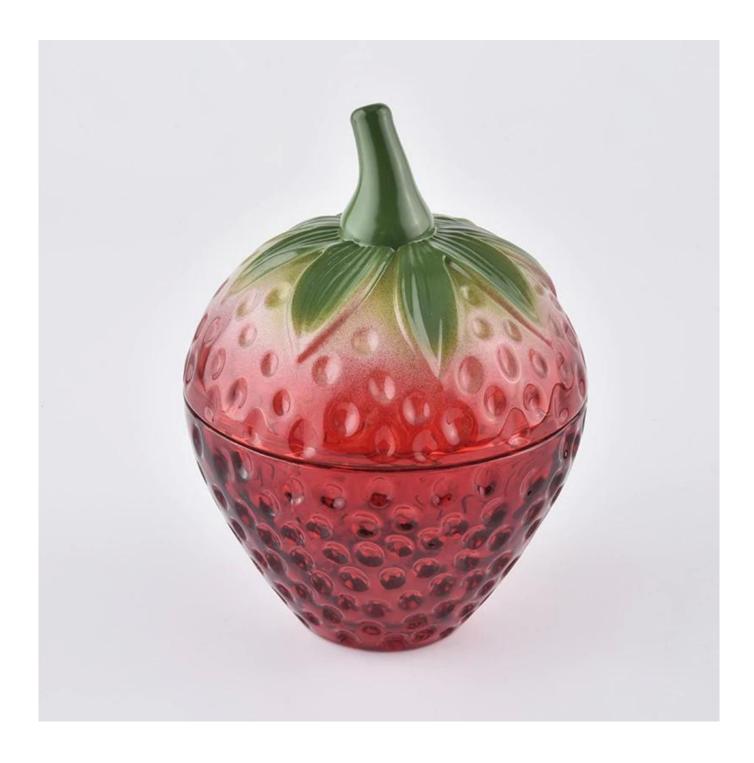

# kawaii cute strawberry red glass candle holders home decorations candle jar

Focusing on luxury fragrance products in the latest 10 years, Sunny Glassware is the supplier of 80% fragrance brands in the United States.

**Product Description** 

SGHY19110206 Body

Top dia: 95mm Bottom dia: 48mm Height: 65mm Weight: 181g Capacity: 170ml

Lid

Item

Top dia:90mm Height:70mm Weight:142g

MOQ:2,000pcs

|                  | 1. Any logo printing on the body                                                             |  |  |  |
|------------------|----------------------------------------------------------------------------------------------|--|--|--|
|                  | 2. Any color painted, frost, electroplate, pattern laser carver for the finish               |  |  |  |
| for your choice  | 3. Special package like shrink wrap, color gift box, white gift box etc                      |  |  |  |
|                  | 4. Open new mould for the glass, wood, plastic or metal as you like                          |  |  |  |
|                  | 5. Different size and shapes meet your needs                                                 |  |  |  |
| sample time      | 1. 5 days if at exist shaped and size of glass 2. 15 days if need new shape or size of glass |  |  |  |
| packing          | Normal packing,Individual gift box, PVC box, window box, color box, white box, etc.          |  |  |  |
| product capacity | 500,000~1,000,000 pcs per month                                                              |  |  |  |
| delivery time    | Within 35 days after the sample and order confirmed                                          |  |  |  |
| payment term     | 30% deposit by T/T in advance and the balance against the copy of B/L                        |  |  |  |
| shipment         | By sea,by air,by Express and your shipping agent is acceptable                               |  |  |  |