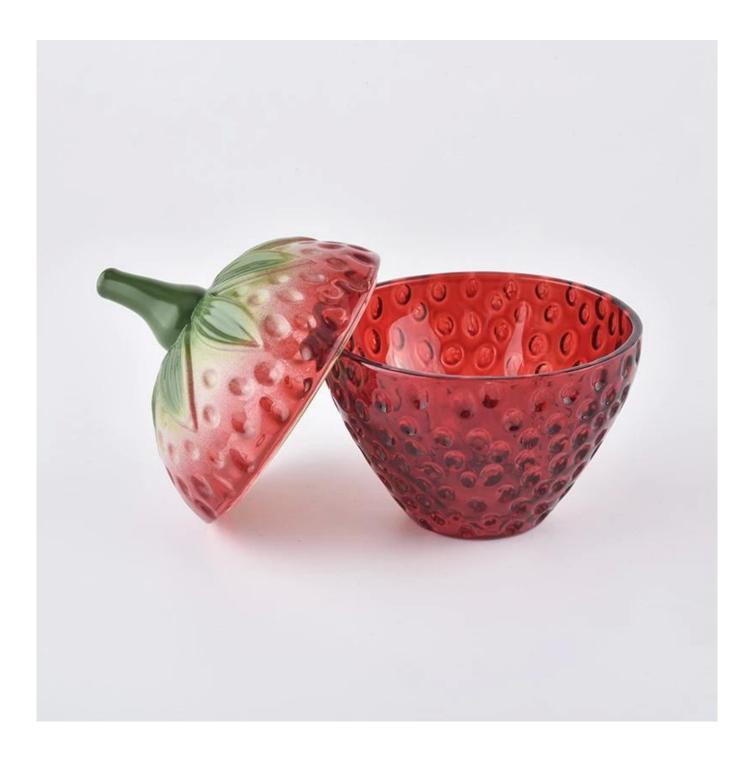

**Product Description** 

SGHY19110206 Body

Top dia: 95mm Bottom dia: 48mm Height: 65mm Weight: 181g Capacity: 170ml

Lid

Item

Top dia:90mm Height:70mm Weight:142g

MOQ:2,000pcs

|                  | 1. Any logo printing on the body                                                             |  |  |  |
|------------------|----------------------------------------------------------------------------------------------|--|--|--|
|                  | 2. Any color painted, frost, electroplate, pattern laser carver for the finish               |  |  |  |
| for your choice  | 3. Special package like shrink wrap, color gift box, white gift box etc                      |  |  |  |
|                  | 4. Open new mould for the glass, wood, plastic or metal as you like                          |  |  |  |
|                  | 5. Different size and shapes meet your needs                                                 |  |  |  |
| sample time      | 1. 5 days if at exist shaped and size of glass 2. 15 days if need new shape or size of glass |  |  |  |
| packing          | Normal packing,Individual gift box, PVC box, window box, color box, white box, etc.          |  |  |  |
| product capacity | 500,000~1,000,000 pcs per month                                                              |  |  |  |
| delivery time    | Within 35 days after the sample and order confirmed                                          |  |  |  |
| payment term     | 30% deposit by T/T in advance and the balance against the copy of B/L                        |  |  |  |
| shipment         | By sea,by air,by Express and your shipping agent is acceptable                               |  |  |  |