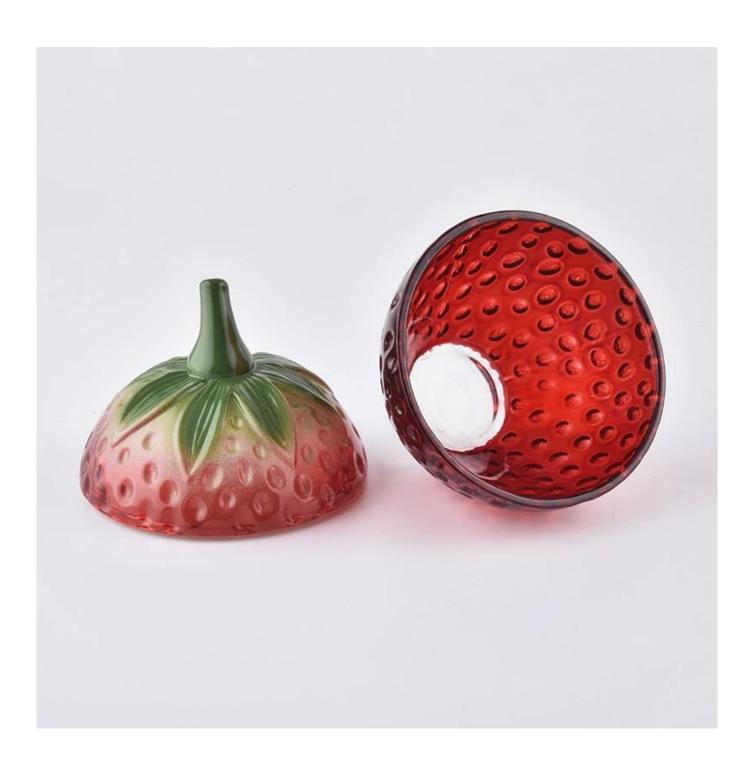

# kawaii cute strawberry red glass candle holders home decorations candle jar

Focusing on luxury fragrance products in the latest 10 years, Sunny Glassware is the supplier of 80% fragrance brands in the United States.

**Product Description** 

SGHY19110206 Body

Top dia: 95mm Bottom dia: 48mm Height: 65mm Weight: 181g Capacity: 170ml

Lid

Item

Top dia:90mm Height:70mm Weight:142g

MOQ:2,000pcs

|                  | 1. Any logo printing on the body                                                             |  |  |  |
|------------------|----------------------------------------------------------------------------------------------|--|--|--|
|                  | 2. Any color painted, frost, electroplate, pattern laser carver for the finish               |  |  |  |
| for your choice  | 3. Special package like shrink wrap, color gift box, white gift box etc                      |  |  |  |
|                  | 4. Open new mould for the glass, wood, plastic or metal as you like                          |  |  |  |
|                  | 5. Different size and shapes meet your needs                                                 |  |  |  |
| sample time      | 1. 5 days if at exist shaped and size of glass 2. 15 days if need new shape or size of glass |  |  |  |
| packing          | Normal packing,Individual gift box, PVC box, window box, color box, white box, etc.          |  |  |  |
| product capacity | 500,000~1,000,000 pcs per month                                                              |  |  |  |
| delivery time    | Within 35 days after the sample and order confirmed                                          |  |  |  |
| payment term     | 30% deposit by T/T in advance and the balance against the copy of B/L                        |  |  |  |
| shipment         | By sea,by air,by Express and your shipping agent is acceptable                               |  |  |  |