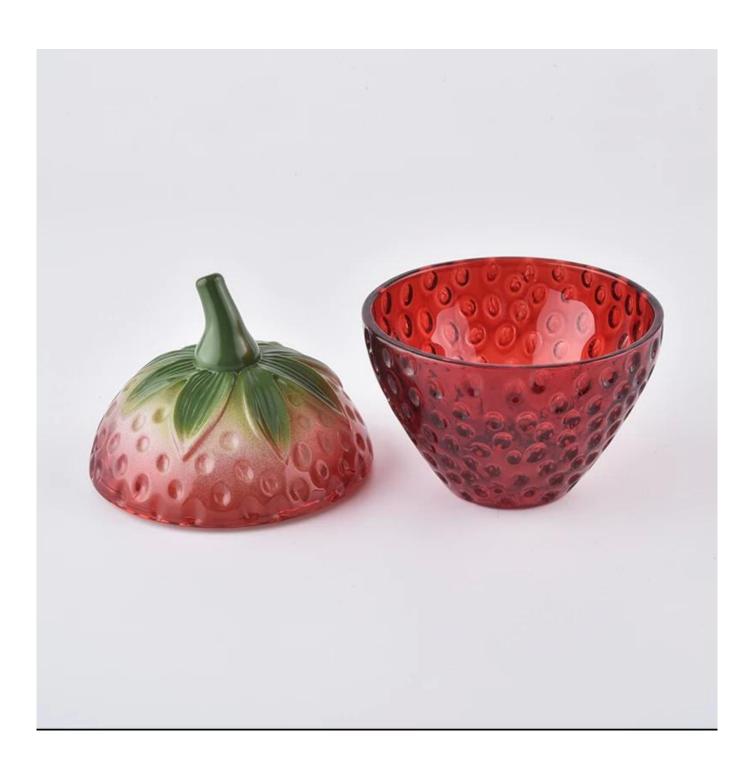

**Product Description** 

SGHY19110206 Body

Top dia: 95mm Bottom dia: 48mm Height: 65mm Weight: 181g Capacity: 170ml

Lid

Item

Top dia:90mm Height:70mm Weight:142g

MOQ:2,000pcs

|                  | 1. Any logo printing on the body                                                             |  |  |  |
|------------------|----------------------------------------------------------------------------------------------|--|--|--|
|                  | 2. Any color painted, frost, electroplate, pattern laser carver for the finish               |  |  |  |
| for your choice  | 3. Special package like shrink wrap, color gift box, white gift box etc                      |  |  |  |
|                  | 4. Open new mould for the glass, wood, plastic or metal as you like                          |  |  |  |
|                  | 5. Different size and shapes meet your needs                                                 |  |  |  |
| sample time      | 1. 5 days if at exist shaped and size of glass 2. 15 days if need new shape or size of glass |  |  |  |
| packing          | Normal packing,Individual gift box, PVC box, window box, color box, white box, etc.          |  |  |  |
| product capacity | 500,000~1,000,000 pcs per month                                                              |  |  |  |
| delivery time    | Within 35 days after the sample and order confirmed                                          |  |  |  |
| payment term     | 30% deposit by T/T in advance and the balance against the copy of B/L                        |  |  |  |
| shipment         | By sea,by air,by Express and your shipping agent is acceptable                               |  |  |  |