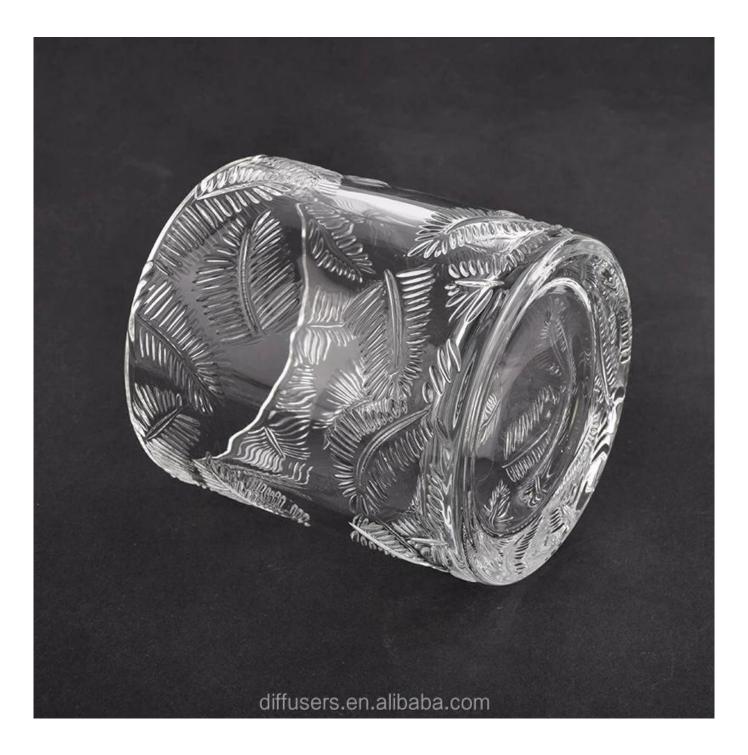

## **Small Quantity** Acceptance

all products have stock anytime

| Product name         | leaf pattern glass candle holder with lid                               |
|----------------------|-------------------------------------------------------------------------|
| Decorations          | emboss glass jar with lids                                              |
| Sample lead time     | 5 days if at exist shaped and size of glass candle jars                 |
|                      | 15~30 days for new shape or size of glass candle jars                   |
| Production lead time | 35~50 days after the sample and order confirmed                         |
| OEM/ODM order        | We could create new mold for your own design                            |
|                      | Moreover, we could design for you by your own idea to be a real product |
| Inspection           | Inspect the goods by AQ standard which has extra inspect steps          |
|                      | Accept third party inspection                                           |
| Payment terms        | 30% deposit by T/T in advance and the balance against the copy of B/L   |