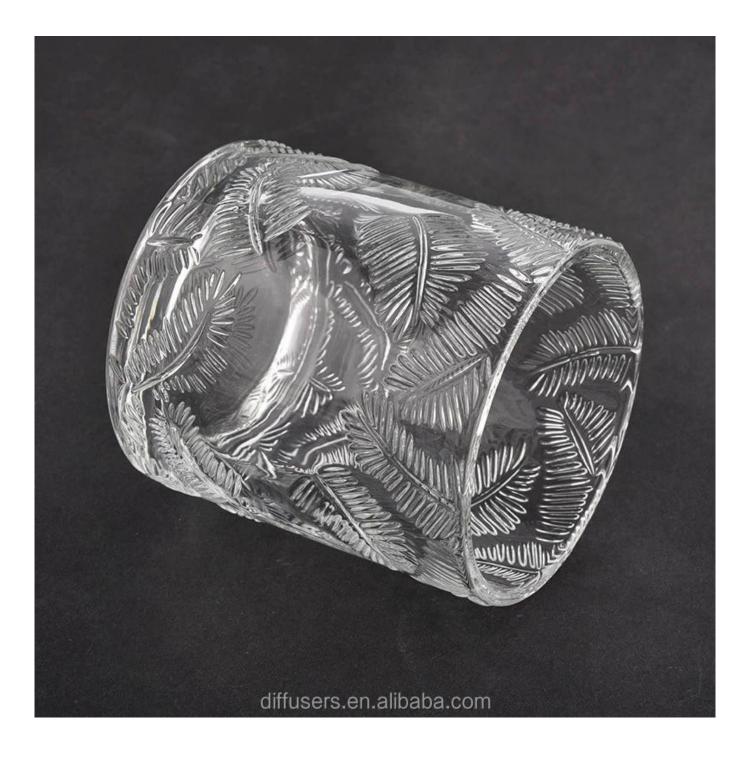

## **Small Quantity** Acceptance

all products have stock anytime

| Product name         | leaf pattern glass candle holder with lid                               |
|----------------------|-------------------------------------------------------------------------|
| Decorations          | emboss glass jar with lids                                              |
| Sample lead time     | 5 days if at exist shaped and size of glass candle jars                 |
|                      | 15~30 days for new shape or size of glass candle jars                   |
| Production lead time | 35~50 days after the sample and order confirmed                         |
| OEM/ODM order        | We could create new mold for your own design                            |
|                      | Moreover, we could design for you by your own idea to be a real product |
| Inspection           | Inspect the goods by AQ standard which has extra inspect steps          |
|                      | Accept third party inspection                                           |
| Payment terms        | 30% deposit by T/T in advance and the balance against the copy of B/L   |