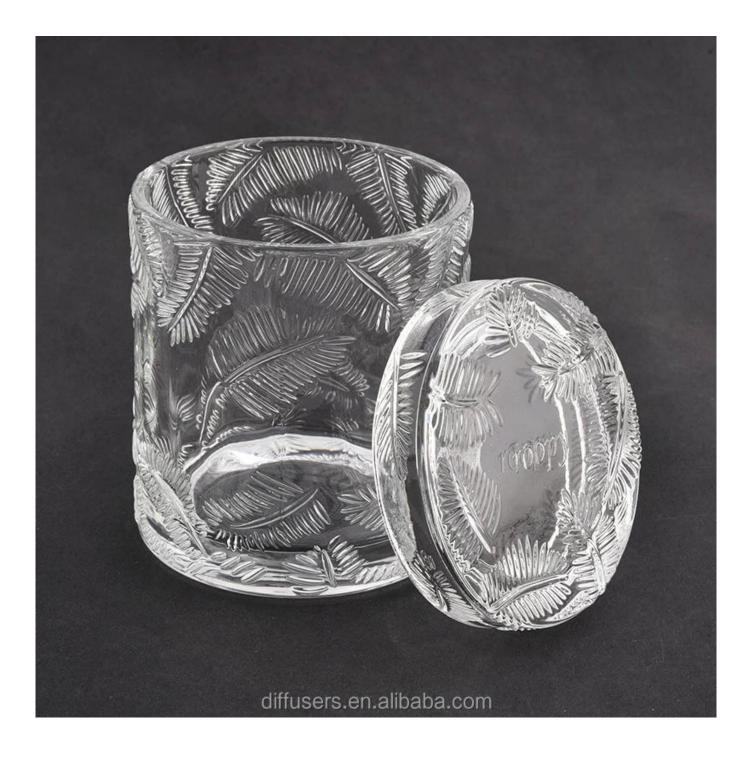

## **Small Quantity** Acceptance

all products have stock anytime

| Product name         | leaf pattern glass candle holder with lid                               |
|----------------------|-------------------------------------------------------------------------|
| Decorations          | emboss glass jar with lids                                              |
| Sample lead time     | 5 days if at exist shaped and size of glass candle jars                 |
|                      | 15~30 days for new shape or size of glass candle jars                   |
| Production lead time | 35~50 days after the sample and order confirmed                         |
| OEM/ODM order        | We could create new mold for your own design                            |
|                      | Moreover, we could design for you by your own idea to be a real product |
| Inspection           | Inspect the goods by AQ standard which has extra inspect steps          |
|                      | Accept third party inspection                                           |
| Payment terms        | 30% deposit by T/T in advance and the balance against the copy of B/L   |