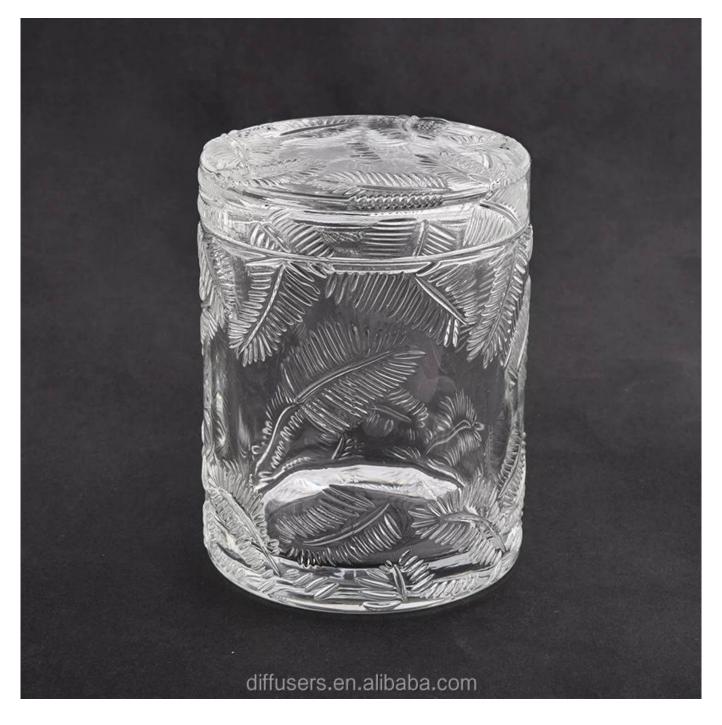

## **Small Quantity** Acceptance

all products have stock anytime

| Product name         | leaf pattern glass candle holder with lid                               |
|----------------------|-------------------------------------------------------------------------|
| Decorations          | emboss glass jar with lids                                              |
| Sample lead time     | 5 days if at exist shaped and size of glass candle jars                 |
|                      | 15~30 days for new shape or size of glass candle jars                   |
| Production lead time | 35~50 days after the sample and order confirmed                         |
| OEM/ODM order        | We could create new mold for your own design                            |
|                      | Moreover, we could design for you by your own idea to be a real product |
| Inspection           | Inspect the goods by AQ standard which has extra inspect steps          |
|                      | Accept third party inspection                                           |
| Payment terms        | 30% deposit by T/T in advance and the balance against the copy of B/L   |