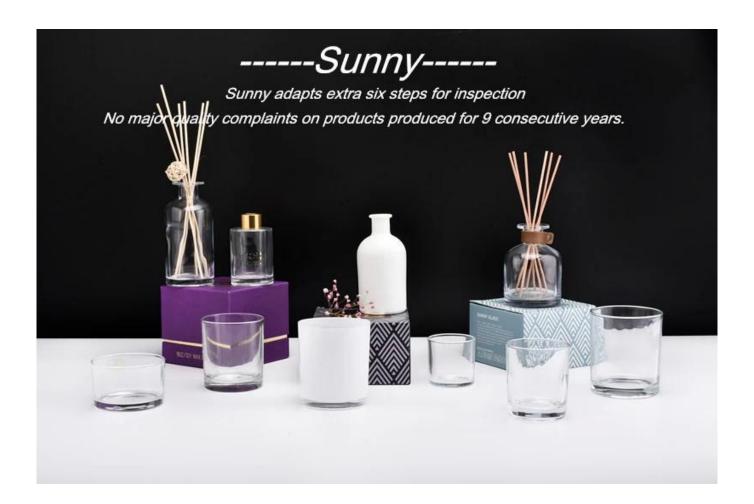

## QC Extra Six Steps

No major quality complaints for 9 years

| Product name         | leaf pattern glass candle holders with lid                                            |
|----------------------|---------------------------------------------------------------------------------------|
| Decorations          | spraying white color with iridescent glass jar candle vessel                          |
| Product size         | Top dia: 88mm                                                                         |
|                      | Bottom dia: 86mm                                                                      |
|                      | Height: 102mm                                                                         |
|                      | Weight: 369g                                                                          |
|                      | Capacity: 438ml                                                                       |
| Sample lead time     | 5 days if at exist shaped and size of glass candle jars                               |
|                      | 15~30 days for new shape or size of glass candle jars                                 |
| Production lead time | 35~50 days after the sample and order confirmed                                       |
| OEM/ODM order        | We could create new mold for your own design                                          |
|                      | Moreover,we could design for you by your own idea to be a real product                |
| Inspection           | Inspect the goods by AQ standard which has extra inspect steps                        |
|                      | Accept third party inspection                                                         |
| Payment terms        | 30% deposit by T/T in advance and the balance against the copy of B/L                 |
| Shipment             | By sea,by air,by Express and your shipping agent is acceptable                        |
|                      | We have own logistic company Sunny Worldwide to provide you sea& air freight shipment |

With a strictly control system on product quality, Sunny adapts extra six steps for inspection of shipments, no major quality complaints on products produced for 9 consecutive years.

With our strong support, customers rapidly develop and from small workshop to industry leaders. We get your ideas becoming creative fragrance products and sell them very well in the market.