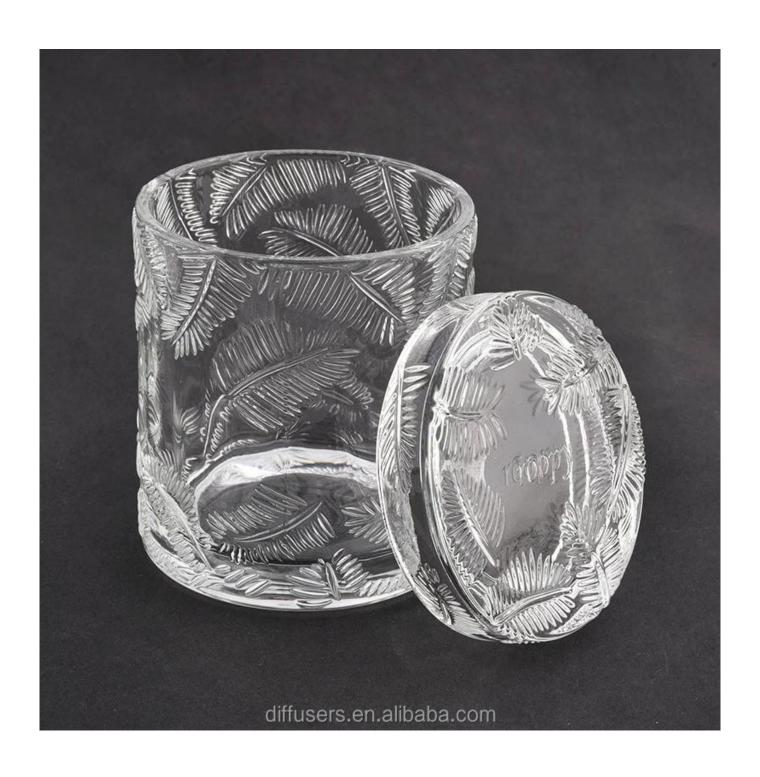

## QC Extra Six Steps

No major quality complaints for 9 years

| Product name         | leaf pattern glass candle holders with lid                                            |
|----------------------|---------------------------------------------------------------------------------------|
| Decorations          | spraying white color with iridescent glass jar candle vessel                          |
| Product size         | Top dia: 88mm                                                                         |
|                      | Bottom dia: 86mm                                                                      |
|                      | Height: 102mm                                                                         |
|                      | Weight: 369g                                                                          |
|                      | Capacity: 438ml                                                                       |
| Sample lead time     | 5 days if at exist shaped and size of glass candle jars                               |
|                      | 15~30 days for new shape or size of glass candle jars                                 |
| Production lead time | 35~50 days after the sample and order confirmed                                       |
| OEM/ODM order        | We could create new mold for your own design                                          |
|                      | Moreover,we could design for you by your own idea to be a real product                |
| Inspection           | Inspect the goods by AQ standard which has extra inspect steps                        |
|                      | Accept third party inspection                                                         |
| Payment terms        | 30% deposit by T/T in advance and the balance against the copy of B/L                 |
| Shipment             | By sea,by air,by Express and your shipping agent is acceptable                        |
|                      | We have own logistic company Sunny Worldwide to provide you sea& air freight shipment |