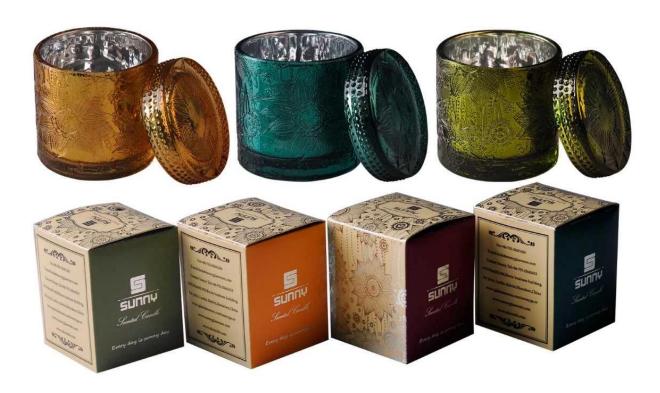

## Small Quantity Acceptance

all products have stock anytime

## QC Extra Six Steps

No major quality complaints for 9 years

| Product name         | leaf pattern glass candle holders with lid                                            |
|----------------------|---------------------------------------------------------------------------------------|
| Decorations          | spraying white color with iridescent glass jar candle vessel                          |
| Product size         | Top dia: 88mm                                                                         |
|                      | Bottom dia: 86mm                                                                      |
|                      | Height: 102mm                                                                         |
|                      | Weight: 369g                                                                          |
|                      | Capacity: 438ml                                                                       |
| Sample lead time     | 5 days if at exist shaped and size of glass candle jars                               |
|                      | 15~30 days for new shape or size of glass candle jars                                 |
| Production lead time | 35~50 days after the sample and order confirmed                                       |
| OEM/ODM order        | We could create new mold for your own design                                          |
|                      | Moreover,we could design for you by your own idea to be a real product                |
| Inspection           | Inspect the goods by AQ standard which has extra inspect steps                        |
|                      | Accept third party inspection                                                         |
| Payment terms        | 30% deposit by T/T in advance and the balance against the copy of B/L                 |
| Shipment             | By sea,by air,by Express and your shipping agent is acceptable                        |
|                      | We have own logistic company Sunny Worldwide to provide you sea& air freight shipment |