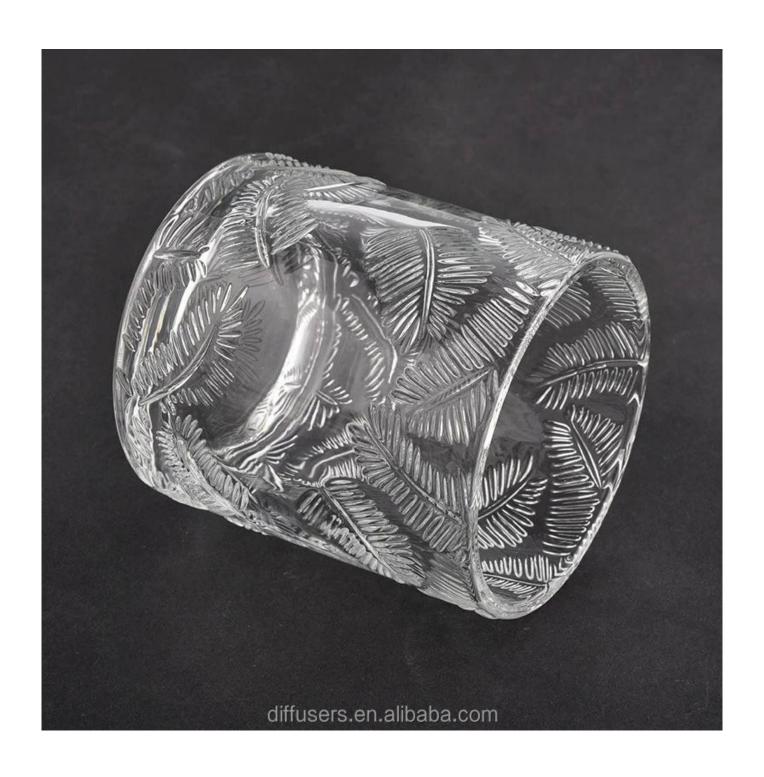

## QC Extra Six Steps

No major quality complaints for 9 years

| Product name         | leaf pattern glass candle holders with lid                                            |
|----------------------|---------------------------------------------------------------------------------------|
| Decorations          | spraying white color with iridescent glass jar candle vessel                          |
| Product size         | Top dia: 88mm                                                                         |
|                      | Bottom dia: 86mm                                                                      |
|                      | Height: 102mm                                                                         |
|                      | Weight: 369g                                                                          |
|                      | Capacity: 438ml                                                                       |
| Sample lead time     | 5 days if at exist shaped and size of glass candle jars                               |
|                      | 15~30 days for new shape or size of glass candle jars                                 |
| Production lead time | 35~50 days after the sample and order confirmed                                       |
| OEM/ODM order        | We could create new mold for your own design                                          |
|                      | Moreover,we could design for you by your own idea to be a real product                |
| Inspection           | Inspect the goods by AQ standard which has extra inspect steps                        |
|                      | Accept third party inspection                                                         |
| Payment terms        | 30% deposit by T/T in advance and the balance against the copy of B/L                 |
| Shipment             | By sea,by air,by Express and your shipping agent is acceptable                        |
|                      | We have own logistic company Sunny Worldwide to provide you sea& air freight shipment |