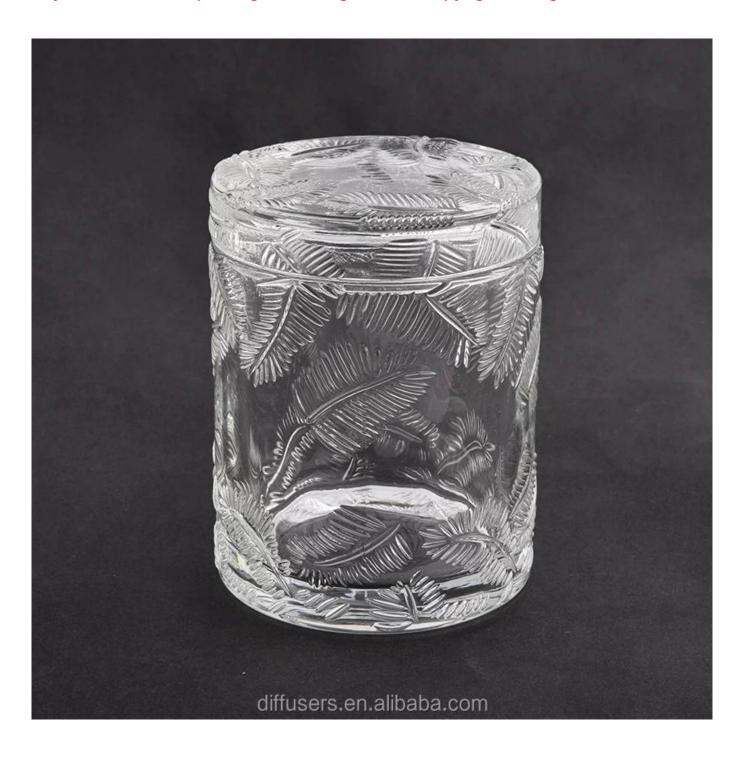

## QC Extra Six Steps

No major quality complaints for 9 years

| Product name         | leaf pattern glass candle holders with lid                                            |
|----------------------|---------------------------------------------------------------------------------------|
| Decorations          | spraying white color with iridescent glass jar candle vessel                          |
| Product size         | Top dia: 88mm                                                                         |
|                      | Bottom dia: 86mm                                                                      |
|                      | Height: 102mm                                                                         |
|                      | Weight: 369g                                                                          |
|                      | Capacity: 438ml                                                                       |
| Sample lead time     | 5 days if at exist shaped and size of glass candle jars                               |
|                      | 15~30 days for new shape or size of glass candle jars                                 |
| Production lead time | 35~50 days after the sample and order confirmed                                       |
| OEM/ODM order        | We could create new mold for your own design                                          |
|                      | Moreover,we could design for you by your own idea to be a real product                |
| Inspection           | Inspect the goods by AQ standard which has extra inspect steps                        |
|                      | Accept third party inspection                                                         |
| Payment terms        | 30% deposit by T/T in advance and the balance against the copy of B/L                 |
| Shipment             | By sea,by air,by Express and your shipping agent is acceptable                        |
|                      | We have own logistic company Sunny Worldwide to provide you sea& air freight shipment |