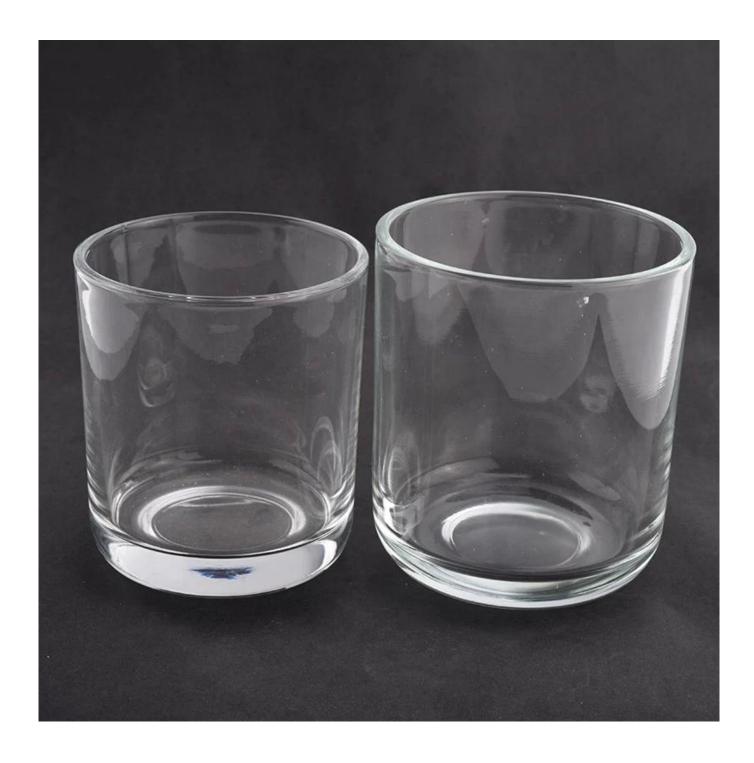

**Product Description** 

| Item                             | Top dia: 96mm Bottom dia: 90mm Height: 108mm Weight: 490g Capacity: 490ml can hold 13oz wax Manufacturing: machine made Sampling time: 5 ~ 7 days after confirmation  MOQ: 5000 pcs |                                                                                                        |
|----------------------------------|-------------------------------------------------------------------------------------------------------------------------------------------------------------------------------------|--------------------------------------------------------------------------------------------------------|
| 1. Any logo printing on the body |                                                                                                                                                                                     | e body                                                                                                 |
|                                  | 2.Any color painted,frost,electroplate, pattern laser carver for the finish                                                                                                         |                                                                                                        |
| for your choice                  | 3. Special package like shrink wrap, color gift box, white gift box etc                                                                                                             |                                                                                                        |
|                                  | 4. Open new mould for the glass, wood, plastic or metal as you like                                                                                                                 |                                                                                                        |
|                                  | 5. Different size and shapes meet your needs                                                                                                                                        |                                                                                                        |
| sample time                      | 1. 5 days if at exist shaped and size of glass                                                                                                                                      | 2. 15 days if need new shape or size of glass                                                          |
| packing                          | Normal packing,Individual gift box, PVC box, window box, color box, white box, etc.                                                                                                 |                                                                                                        |
| product capacity                 | 500,000~1,000,000 pcs per month                                                                                                                                                     |                                                                                                        |
| delivery time                    | Within 35 days after the sample and order confirmed                                                                                                                                 |                                                                                                        |
| payment term                     | 30% deposit by T/T in advance and the balance against the copy of B/L                                                                                                               |                                                                                                        |
| shipment                         | By sea,by air,by Express and your shipping agent is acceptable                                                                                                                      |                                                                                                        |
| More details                     |                                                                                                                                                                                     |                                                                                                        |
| 1. Experience                    | 20+ years glassware supplier                                                                                                                                                        | To be a long-term and reliable partner                                                                 |
| 2. Quality                       | * Qualified QC inspection team                                                                                                                                                      | To create a famous brand rapidly                                                                       |
| 3. Certificates                  | * ISO9001:2008<br>* Green & Social<br>Compliance certificates                                                                                                                       | Quality assurance for consumers                                                                        |
| 4. Sample                        | * Sample ready within 10<br>days<br>* OEM/ODM orders<br>welcome                                                                                                                     | * Ensure qualified mass products<br>* Flexible custom design supports                                  |
| 5. Design                        | * Strong design team<br>* 15 new items release<br>monthly                                                                                                                           | * Unique design<br>* Improve your market competitive power                                             |
| 6. Capacity                      | * 20,00 square meters<br>factory<br>* 14.4 million pieces<br>monthly                                                                                                                | * To meet your mass orders<br>* Shorten the delivery lead time                                         |
| 7. Logistics                     | We have our own<br>SUNNY WORLDWIDE<br>LOGISTICS(SZ) LIMITED                                                                                                                         | * Seamless communication * Avoid too many contact points *Streamline management * Save cost indirectly |