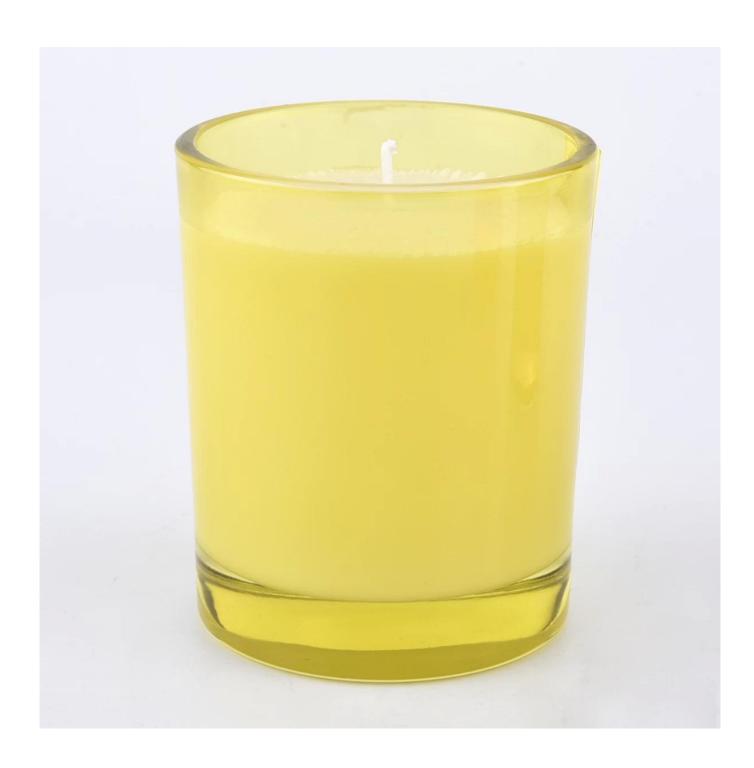

#### luxury 8.5oz thick wall glass candle jars

#### Candle Jars Description

| Item number.     | SG8198                                                            |  |  |
|------------------|-------------------------------------------------------------------|--|--|
| Material         | glass                                                             |  |  |
| craft            | pressed glass candle jars                                         |  |  |
| Sample time      | 1. 5 days if there is glass shape and size                        |  |  |
|                  | 2. 15 days, if you need new shapes and sizes glass                |  |  |
| Packing          | The usual packing, 4 pieces in the inner box, 48 pieces box       |  |  |
| Product Capacity | 500,000 ~ 1,000,000 pieces per month                              |  |  |
| Delivery time    | Within 35 days after sampling and order confirmed                 |  |  |
| Payment terms    | 30% deposit by T / T in advance and balance against copy of B / L |  |  |
| Delivery         | By sea, by air, through express and shipping agent acceptable     |  |  |