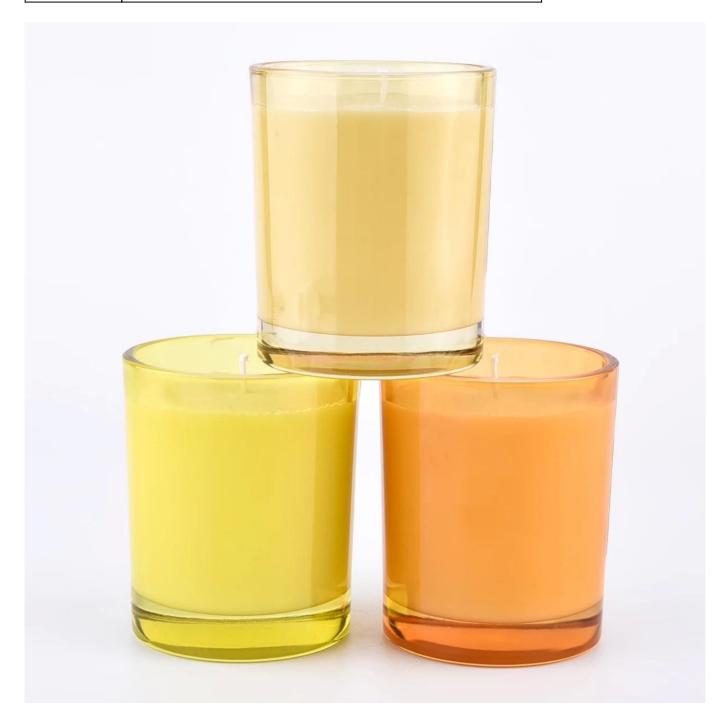

#### luxury 8.5oz thick wall glass candle jars

#### Candle Jars Description

| Item number.     | SG8198                                                            |  |  |
|------------------|-------------------------------------------------------------------|--|--|
| Material         | glass                                                             |  |  |
| craft            | pressed glass candle jars                                         |  |  |
| Sample time      | 1. 5 days if there is glass shape and size                        |  |  |
|                  | 2. 15 days, if you need new shapes and sizes glass                |  |  |
| Packing          | The usual packing, 4 pieces in the inner box, 48 pieces box       |  |  |
| Product Capacity | 500,000 ~ 1,000,000 pieces per month                              |  |  |
| Delivery time    | Within 35 days after sampling and order confirmed                 |  |  |
| Payment terms    | 30% deposit by T / T in advance and balance against copy of B / L |  |  |
| Delivery         | By sea, by air, through express and shipping agent acceptable     |  |  |