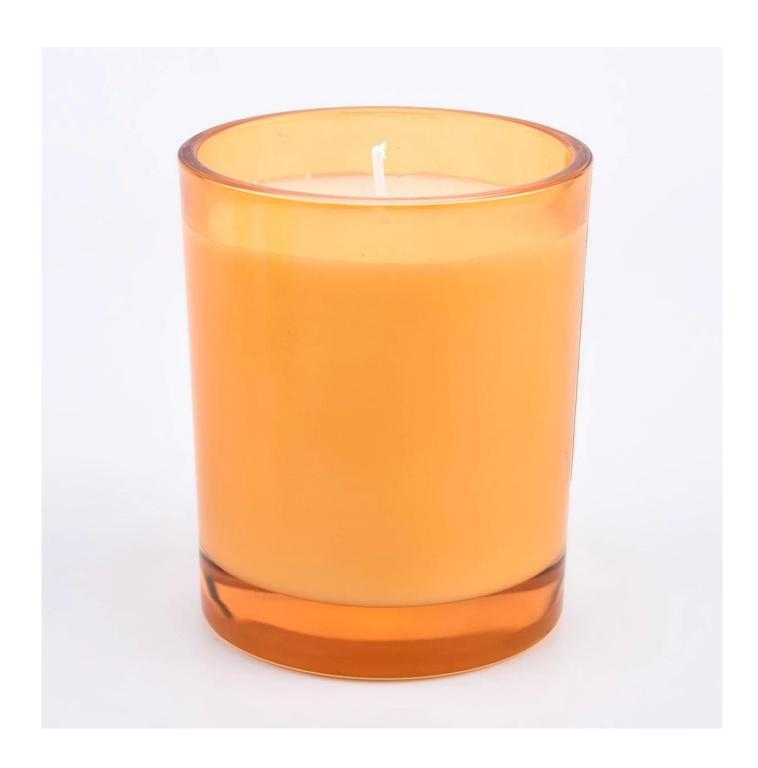

#### luxury 8.5oz thick wall glass candle jars

#### Candle Jars Description

| Item number.     | SG8198                                                            |  |  |
|------------------|-------------------------------------------------------------------|--|--|
| Material         | glass                                                             |  |  |
| craft            | pressed glass candle jars                                         |  |  |
| Sample time      | 1. 5 days if there is glass shape and size                        |  |  |
|                  | 2. 15 days, if you need new shapes and sizes glass                |  |  |
| Packing          | The usual packing, 4 pieces in the inner box, 48 pieces box       |  |  |
| Product Capacity | 500,000 ~ 1,000,000 pieces per month                              |  |  |
| Delivery time    | Within 35 days after sampling and order confirmed                 |  |  |
| Payment terms    | 30% deposit by T / T in advance and balance against copy of B / L |  |  |
| Delivery         | By sea, by air, through express and shipping agent acceptable     |  |  |