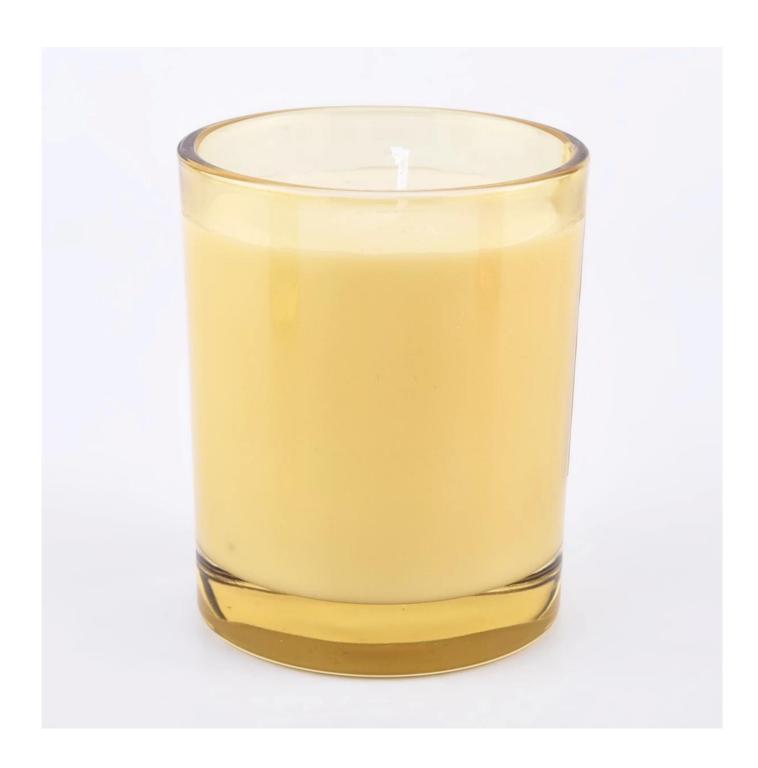

#### luxury 8.5oz thick wall glass candle jars

#### Candle Jars Description

| Item number.     | SG8198                                                            |  |  |
|------------------|-------------------------------------------------------------------|--|--|
| Material         | glass                                                             |  |  |
| craft            | pressed glass candle jars                                         |  |  |
| Sample time      | 1. 5 days if there is glass shape and size                        |  |  |
|                  | 2. 15 days, if you need new shapes and sizes glass                |  |  |
| Packing          | The usual packing, 4 pieces in the inner box, 48 pieces box       |  |  |
| Product Capacity | 500,000 ~ 1,000,000 pieces per month                              |  |  |
| Delivery time    | Within 35 days after sampling and order confirmed                 |  |  |
| Payment terms    | 30% deposit by T / T in advance and balance against copy of B / L |  |  |
| Delivery         | By sea, by air, through express and shipping agent acceptable     |  |  |