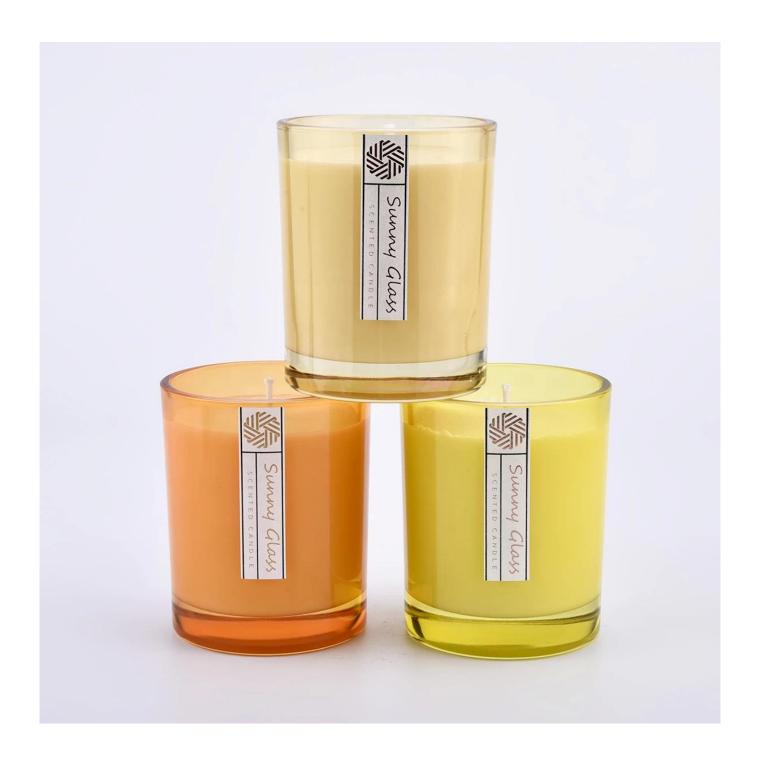

#### luxury 8.5oz thick wall glass candle jars

|                 | Home decorations glass candle jar from high quality     Suitable for use at hotel, home, etc.     Meet the ASTM Test                                                                                                                                                                               |  |  |
|-----------------|----------------------------------------------------------------------------------------------------------------------------------------------------------------------------------------------------------------------------------------------------------------------------------------------------|--|--|
|                 |                                                                                                                                                                                                                                                                                                    |  |  |
| For your choice | <ol> <li>Various designs and sizes for selection</li> <li>Any color painted, cool, plating, laser model Processing cutter</li> <li>Special package as shrink film, color gift box, white gift box, etc.</li> <li>We have a professional workshop and warehouse for ensure delivery time</li> </ol> |  |  |
|                 |                                                                                                                                                                                                                                                                                                    |  |  |