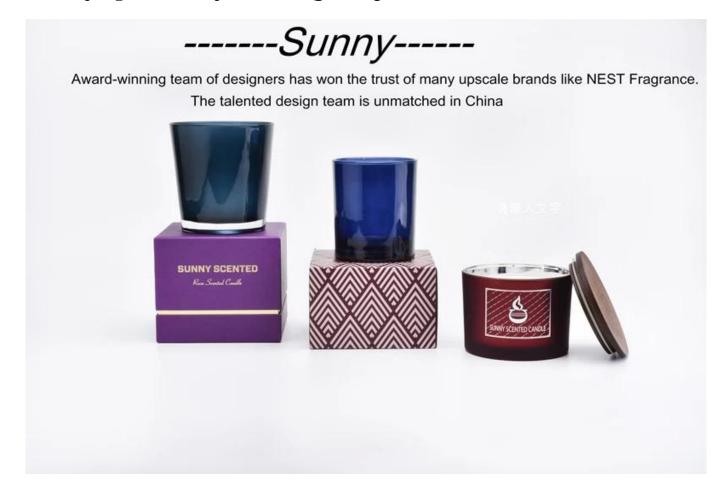

## luxury apothecary candle glass jar



- 1) Sunny Group has offered glassware for 26 years with all kinds of products being exported to more than 30 countries and regions.
- 2) Focusing on luxury fragrance products in the latest 10 years, Sunny Glassware is the supplier of 80% fragrance brands in the United States.
- 3). Sunny adapts extra six steps for inspection of shipments. No (major) quality complaints on products produced for nine consecutive years.

### **Product Description**

| 88x80x100mm                                  |
|----------------------------------------------|
| 400ml pour 1oz wax                           |
| Manufacturing: machine made                  |
| Sampling time: 5 ~ 7 days after confirmation |
|                                              |
| MOQ: 5000 pcs                                |
|