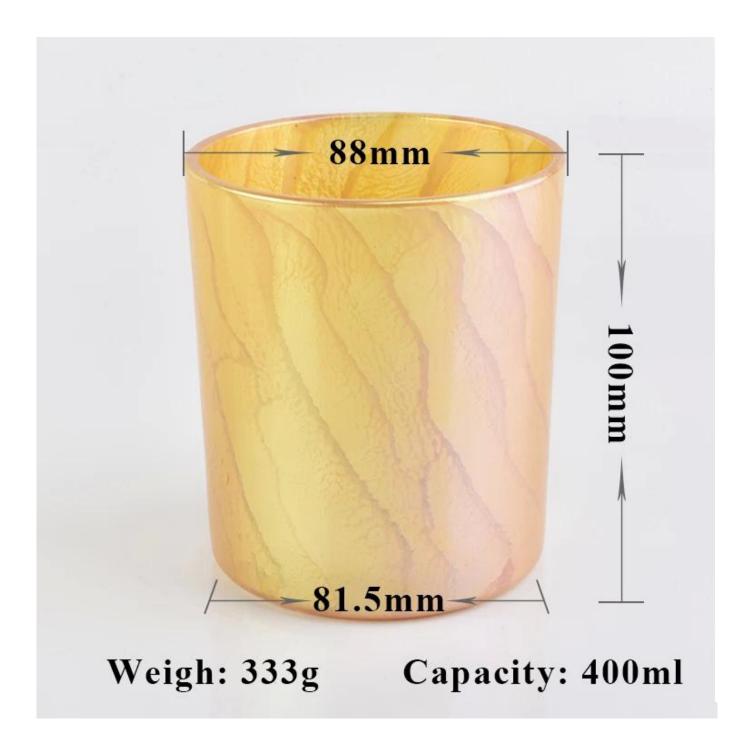

### **Product Description**

| 88x80x100mm                                  |
|----------------------------------------------|
| 400ml pour 1oz wax                           |
| Manufacturing: machine made                  |
| Sampling time: 5 ~ 7 days after confirmation |
|                                              |
| MOQ: 5000 pcs                                |
|                                              |

### **Product Pictures**