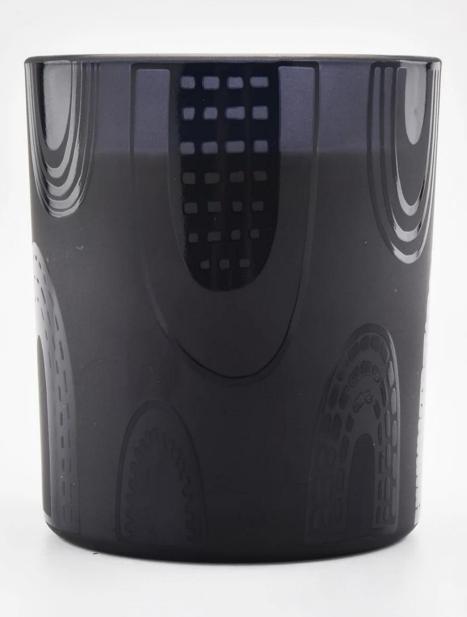

Sunny Glassware with our fragrance brands cusotmers, dependency of life and death

| Product name         | luxury black candle jar candle container                               |
|----------------------|------------------------------------------------------------------------|
| Decorations          | spray color matte black candle jars with lids                          |
| Sample lead time     | 5 days if at exist shaped and size of glass candle holders             |
|                      | 15~30 days for new shape or size of glass candle jars with lids        |
| Production lead time | 35~50 days after the sample and order confirmed                        |
| OEM/ODM order        | We could create new mold for your own design                           |
|                      | Moreover,we could design for you by your own idea to be a real product |