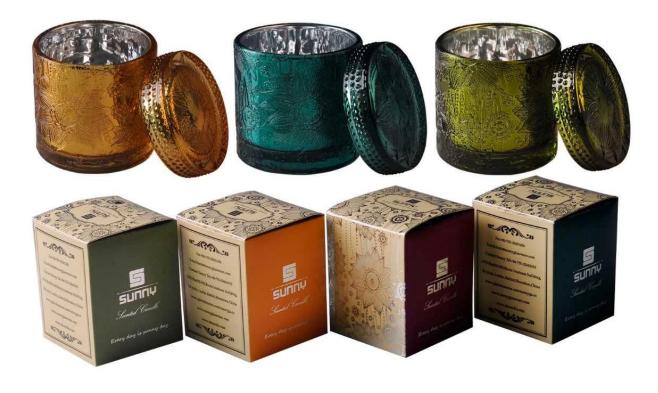

Sunny Glassware with our fragrance brands cusotmers, dependency of life and death

| Product name         | luxury black candle jar candle container                               |
|----------------------|------------------------------------------------------------------------|
| Decorations          | spray color matte black candle jars with lids                          |
| Sample lead time     | 5 days if at exist shaped and size of glass candle holders             |
|                      | 15~30 days for new shape or size of glass candle jars with lids        |
| Production lead time | 35~50 days after the sample and order confirmed                        |
| OEM/ODM order        | We could create new mold for your own design                           |
|                      | Moreover,we could design for you by your own idea to be a real product |