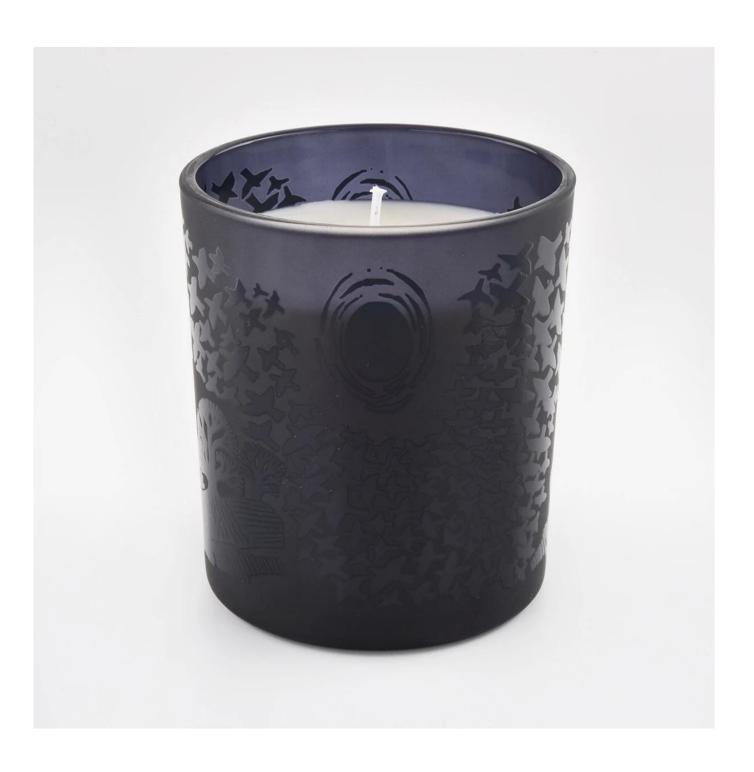

Sunny Glassware with our fragrance brands cusotmers, dependency of life and death

| Product name         | luxury black candle jar candle container                               |
|----------------------|------------------------------------------------------------------------|
| Decorations          | spray color matte black candle jars with lids                          |
| Sample lead time     | 5 days if at exist shaped and size of glass candle holders             |
|                      | 15~30 days for new shape or size of glass candle jars with lids        |
| Production lead time | 35~50 days after the sample and order confirmed                        |
| OEM/ODM order        | We could create new mold for your own design                           |
|                      | Moreover,we could design for you by your own idea to be a real product |