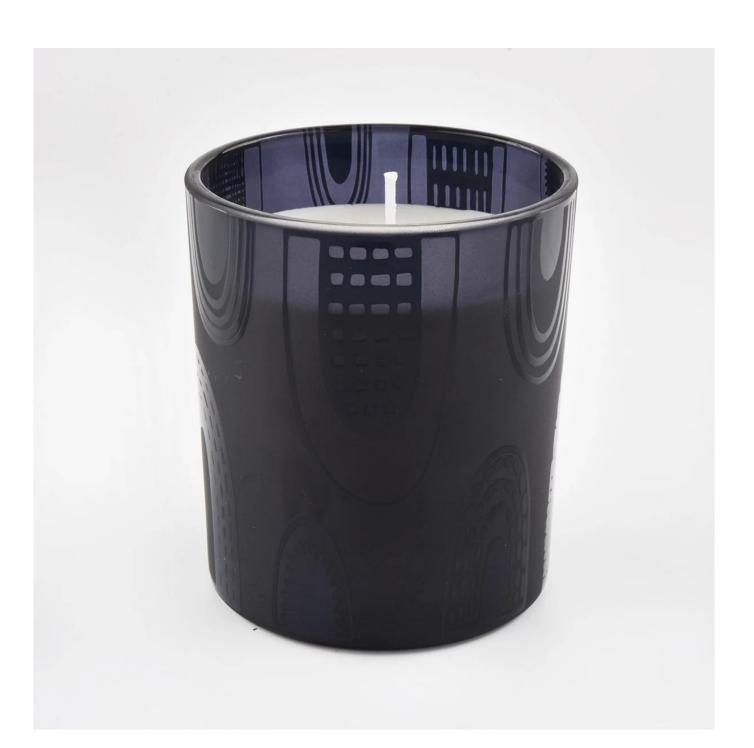

Sunny Glassware with our fragrance brands cusotmers, dependency of life and death

| Product name         | luxury black candle jar candle container                               |
|----------------------|------------------------------------------------------------------------|
| Decorations          | spray color matte black candle jars with lids                          |
| Sample lead time     | 5 days if at exist shaped and size of glass candle holders             |
|                      | 15~30 days for new shape or size of glass candle jars with lids        |
| Production lead time | 35~50 days after the sample and order confirmed                        |
| OEM/ODM order        | We could create new mold for your own design                           |
|                      | Moreover,we could design for you by your own idea to be a real product |