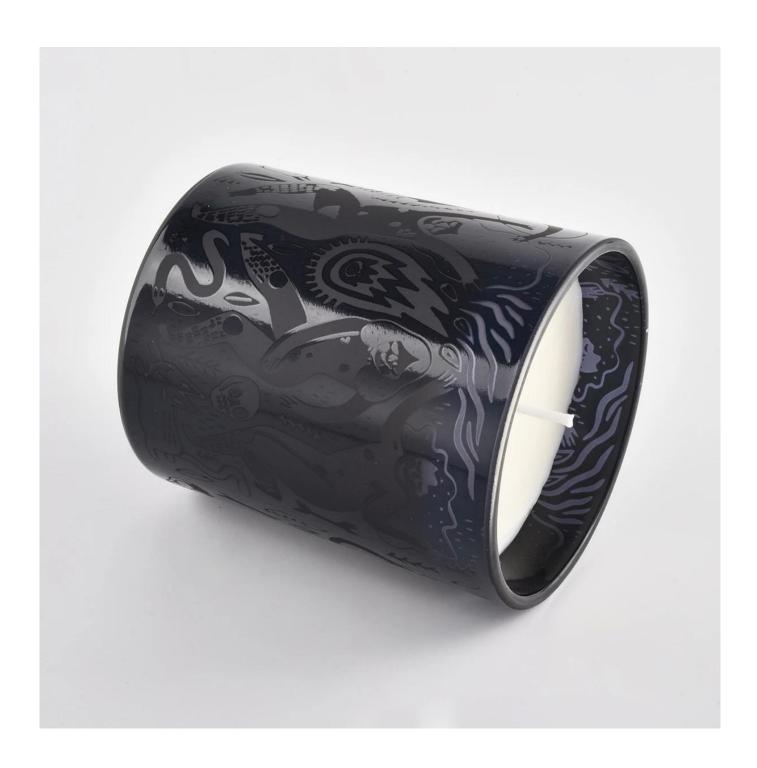

Sunny Glassware with our fragrance brands cusotmers, dependency of life and death

| Product name         | luxury black candle jar candle container                               |
|----------------------|------------------------------------------------------------------------|
| Decorations          | spray color matte black candle jars with lids                          |
| Sample lead time     | 5 days if at exist shaped and size of glass candle holders             |
|                      | 15~30 days for new shape or size of glass candle jars with lids        |
| Production lead time | 35~50 days after the sample and order confirmed                        |
| OEM/ODM order        | We could create new mold for your own design                           |
|                      | Moreover,we could design for you by your own idea to be a real product |