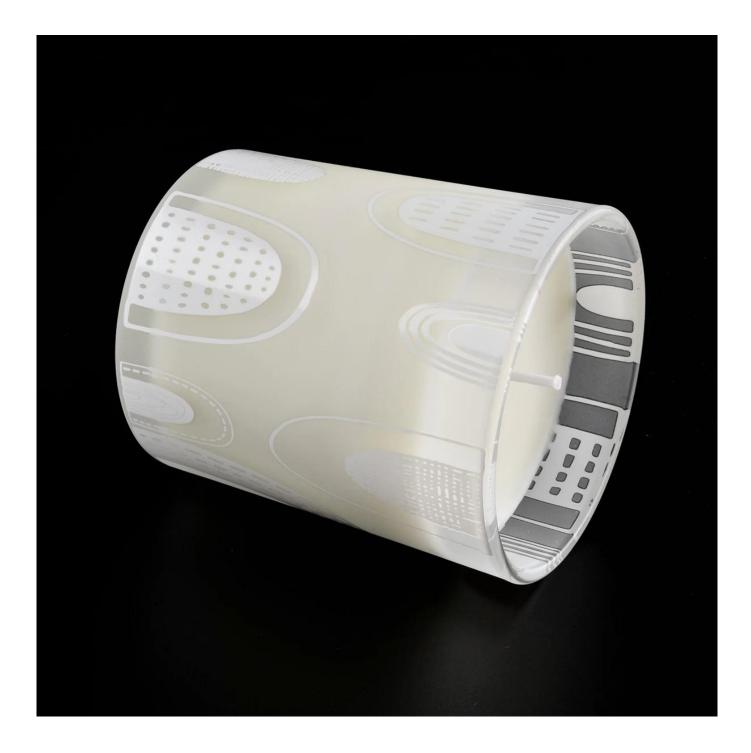

Sunny Glassware with our fragrance brands cusotmers, dependency of life and death

| Product name         | luxury black candle jar candle container                               |
|----------------------|------------------------------------------------------------------------|
| Decorations          | spray color matte black candle jars with lids                          |
| Sample lead time     | 5 days if at exist shaped and size of glass candle holders             |
|                      | 15~30 days for new shape or size of glass candle jars with lids        |
| Production lead time | 35~50 days after the sample and order confirmed                        |
| OEM/ODM order        | We could create new mold for your own design                           |
|                      | Moreover,we could design for you by your own idea to be a real product |