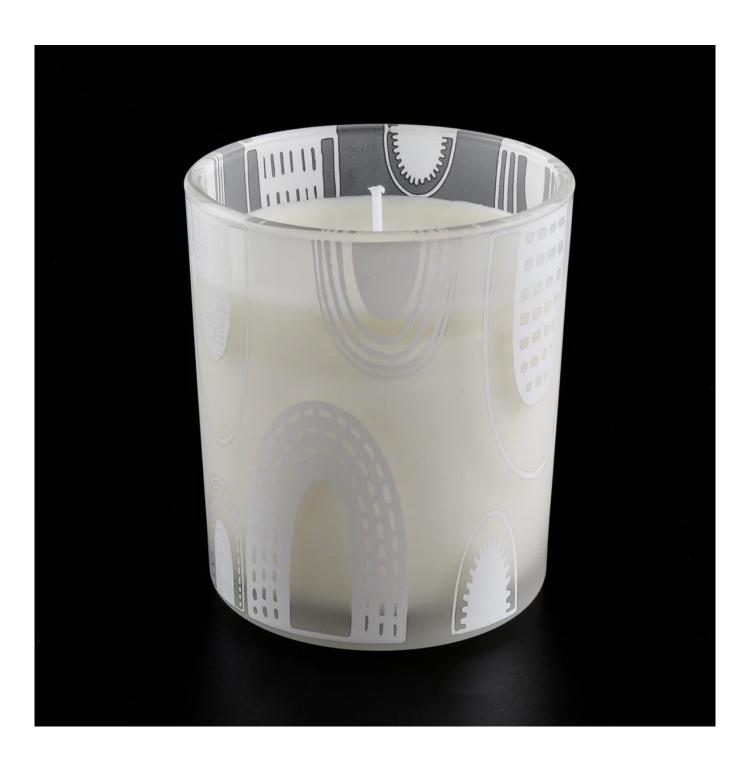

Sunny Glassware with our fragrance brands cusotmers, dependency of life and death

| Product name         | luxury black candle jar candle container                               |
|----------------------|------------------------------------------------------------------------|
| Decorations          | spray color matte black candle jars with lids                          |
| Sample lead time     | 5 days if at exist shaped and size of glass candle holders             |
|                      | 15~30 days for new shape or size of glass candle jars with lids        |
| Production lead time | 35~50 days after the sample and order confirmed                        |
| OEM/ODM order        | We could create new mold for your own design                           |
|                      | Moreover,we could design for you by your own idea to be a real product |