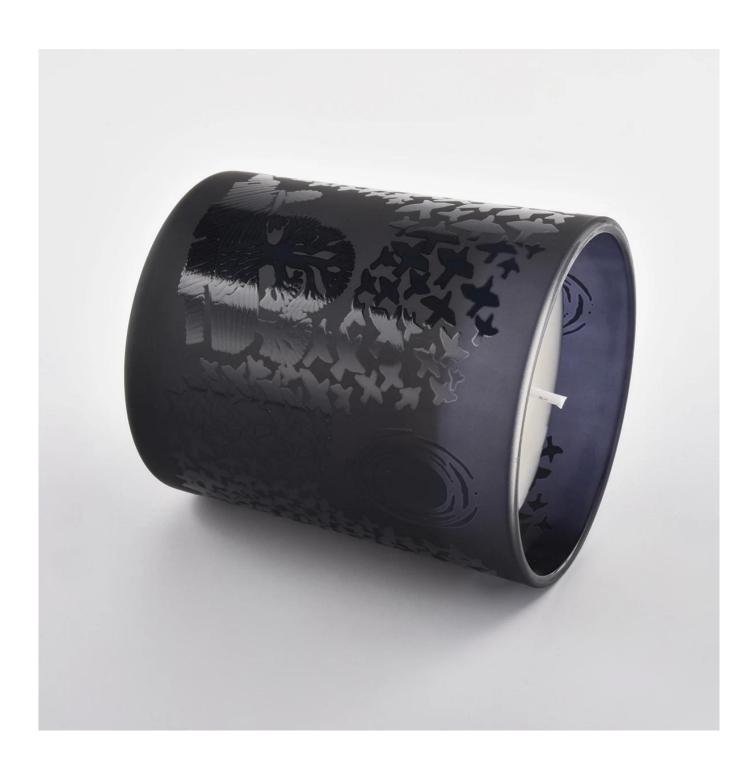

Sunny Glassware with our fragrance brands cusotmers, dependency of life and death

| Product name         | luxury black candle jar candle container                               |
|----------------------|------------------------------------------------------------------------|
| Decorations          | spray color matte black candle jars with lids                          |
| Sample lead time     | 5 days if at exist shaped and size of glass candle holders             |
|                      | 15~30 days for new shape or size of glass candle jars with lids        |
| Production lead time | 35~50 days after the sample and order confirmed                        |
| OEM/ODM order        | We could create new mold for your own design                           |
|                      | Moreover,we could design for you by your own idea to be a real product |