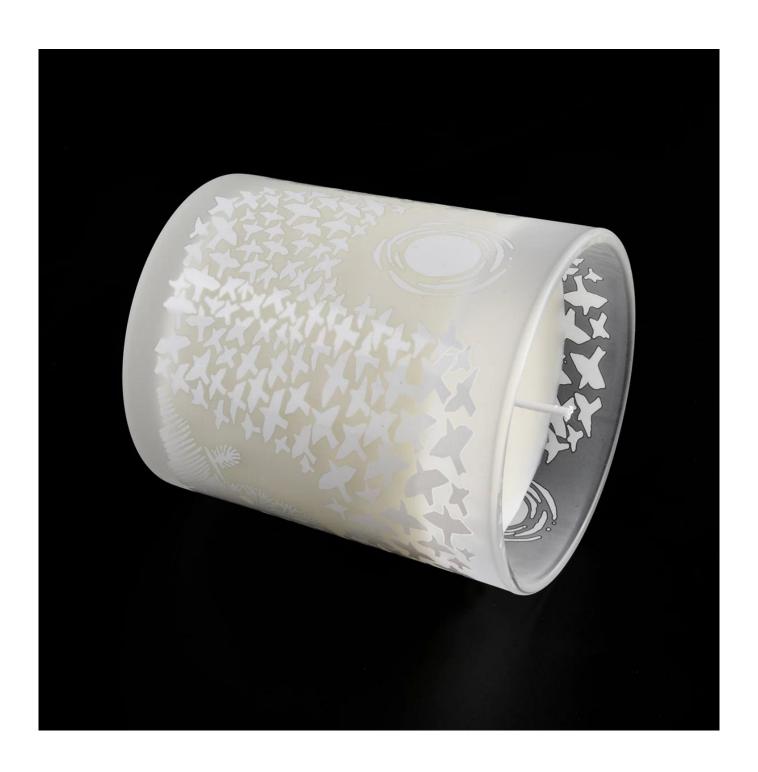

Sunny Glassware with our fragrance brands cusotmers, dependency of life and death

| Product name         | luxury black candle jar candle container                               |
|----------------------|------------------------------------------------------------------------|
| Decorations          | spray color matte black candle jars with lids                          |
| Sample lead time     | 5 days if at exist shaped and size of glass candle holders             |
|                      | 15~30 days for new shape or size of glass candle jars with lids        |
| Production lead time | 35~50 days after the sample and order confirmed                        |
| OEM/ODM order        | We could create new mold for your own design                           |
|                      | Moreover,we could design for you by your own idea to be a real product |