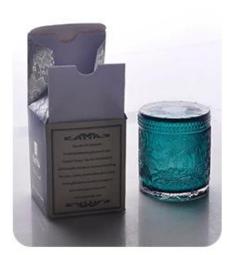

## ceramic candle jar

| product name   | ceramic candle jar                                                                                                      |
|----------------|-------------------------------------------------------------------------------------------------------------------------|
| Sample time    | <ol> <li>5 days if at exist shaped and size of ceramic</li> <li>15 days if need new shape or size of ceramic</li> </ol> |
| Measure(mm)    | Top dia: 88mm<br>Bottom dia: 88mm<br>Height: 100mm<br>Weight: 396g<br>Capacity: 410ml                                   |
| Packing        | Normal packing,Individual gift box, PVC box, window box, color box, white box, etc                                      |
| Delivery time  | Within 55 days after the sample and order confirmed                                                                     |
| Payment term   | 30% deposit by T/T in advance and the balance against the copy of B/L                                                   |
| Shipment       | By sea,by air,by Express and your shipping agent is acceptable                                                          |
| Usage Occasion | Home decor, Wedding Decoration, Wedding Favors, Decoration enhancement,                                                 |