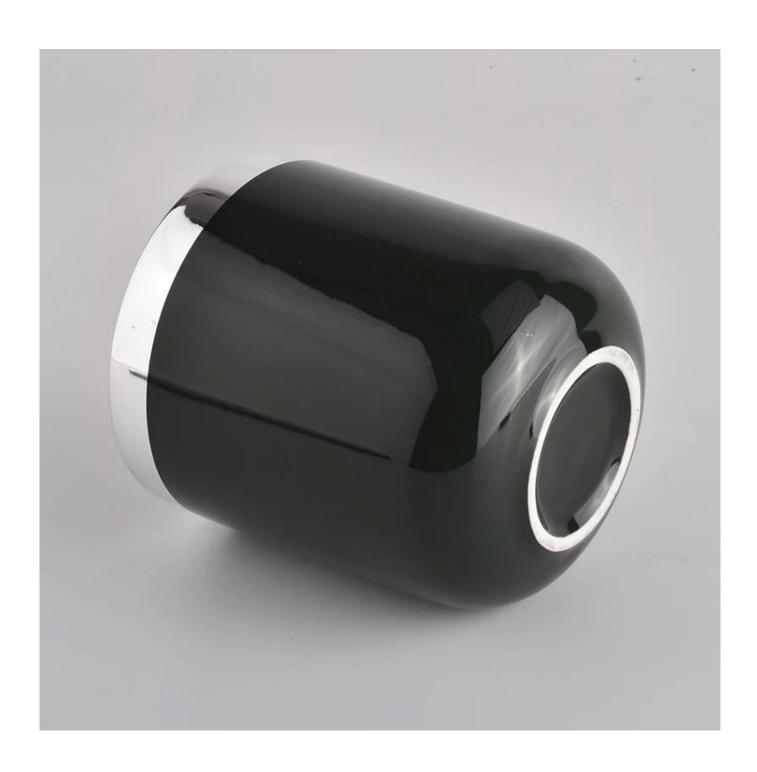

## ceramic candle jar

| product name   | ceramic candle jar                                                                                                      |
|----------------|-------------------------------------------------------------------------------------------------------------------------|
| Sample time    | <ol> <li>5 days if at exist shaped and size of ceramic</li> <li>15 days if need new shape or size of ceramic</li> </ol> |
| Measure(mm)    | Top dia: 88mm<br>Bottom dia: 88mm<br>Height: 100mm<br>Weight: 396g<br>Capacity: 410ml                                   |
| Packing        | Normal packing,Individual gift box, PVC box, window box, color box, white box, etc                                      |
| Delivery time  | Within 55 days after the sample and order confirmed                                                                     |
| Payment term   | 30% deposit by T/T in advance and the balance against the copy of B/L                                                   |
| Shipment       | By sea,by air,by Express and your shipping agent is acceptable                                                          |
| Usage Occasion | Home decor, Wedding Decoration, Wedding Favors, Decoration enhancement,                                                 |