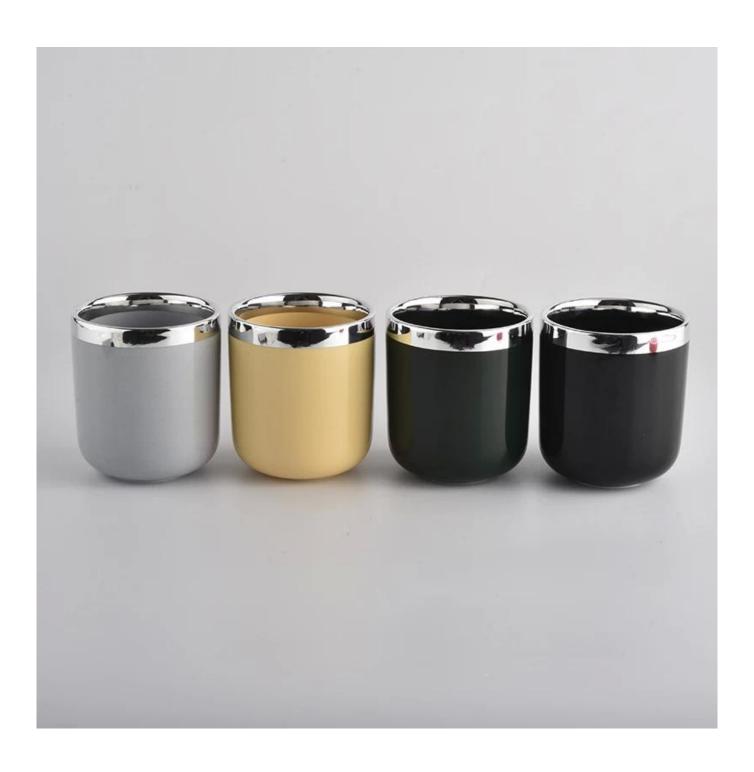

## ceramic candle jar

| product name   | ceramic candle jar                                                                                                      |
|----------------|-------------------------------------------------------------------------------------------------------------------------|
| Sample time    | <ol> <li>5 days if at exist shaped and size of ceramic</li> <li>15 days if need new shape or size of ceramic</li> </ol> |
| Measure(mm)    | Top dia: 88mm<br>Bottom dia: 88mm<br>Height: 100mm<br>Weight: 396g<br>Capacity: 410ml                                   |
| Packing        | Normal packing,Individual gift box, PVC box, window box, color box, white box, etc                                      |
| Delivery time  | Within 55 days after the sample and order confirmed                                                                     |
| Payment term   | 30% deposit by T/T in advance and the balance against the copy of B/L                                                   |
| Shipment       | By sea,by air,by Express and your shipping agent is acceptable                                                          |
| Usage Occasion | Home decor, Wedding Decoration, Wedding Favors, Decoration enhancement,                                                 |