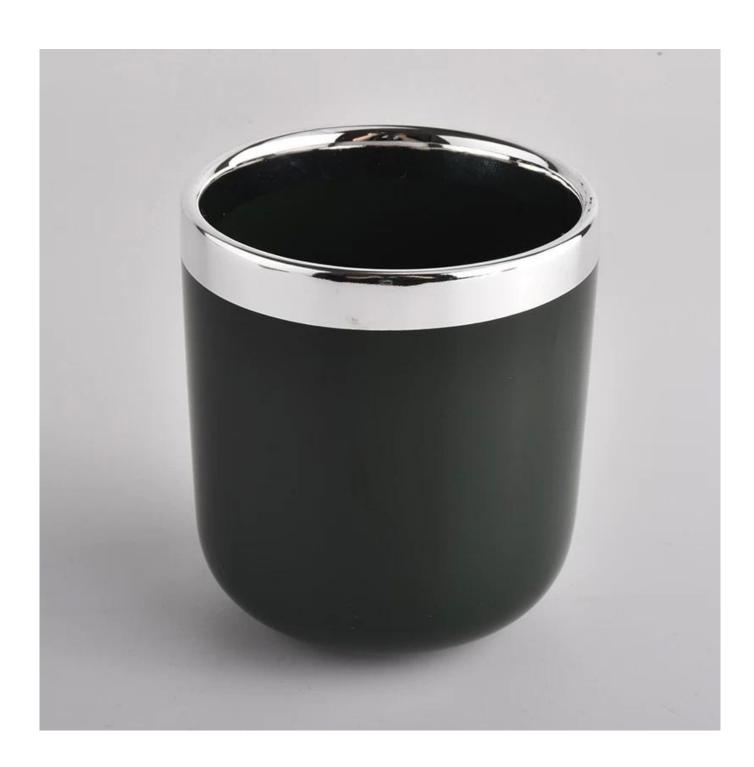

## ceramic candle jar

| product name   | ceramic candle jar                                                                                                      |
|----------------|-------------------------------------------------------------------------------------------------------------------------|
| Sample time    | <ol> <li>5 days if at exist shaped and size of ceramic</li> <li>15 days if need new shape or size of ceramic</li> </ol> |
| Measure(mm)    | Top dia: 88mm<br>Bottom dia: 88mm<br>Height: 100mm<br>Weight: 396g<br>Capacity: 410ml                                   |
| Packing        | Normal packing,Individual gift box, PVC box, window box, color box, white box, etc                                      |
| Delivery time  | Within 55 days after the sample and order confirmed                                                                     |
| Payment term   | 30% deposit by T/T in advance and the balance against the copy of B/L                                                   |
| Shipment       | By sea,by air,by Express and your shipping agent is acceptable                                                          |
| Usage Occasion | Home decor, Wedding Decoration, Wedding Favors, Decoration enhancement,                                                 |