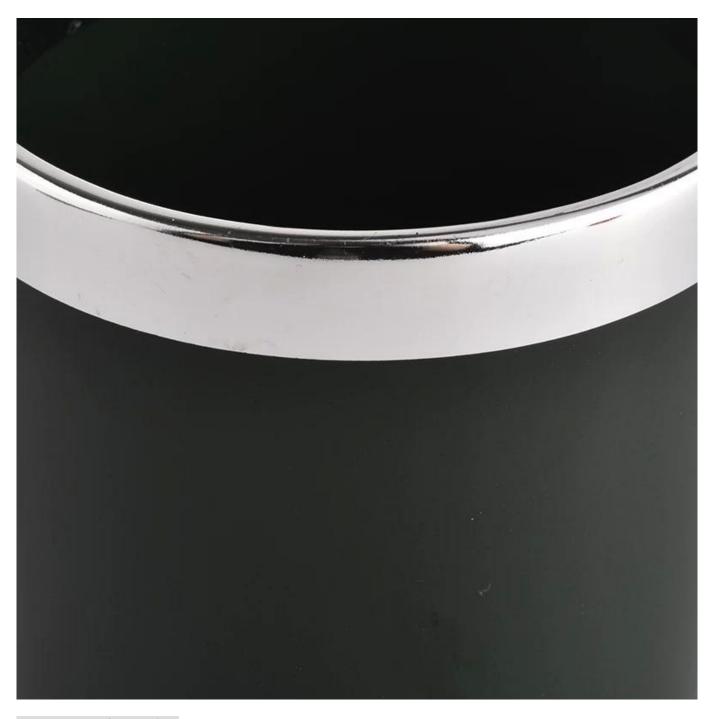

## ceramic candle jar

| product name   | ceramic candle jar                                                                                                      |
|----------------|-------------------------------------------------------------------------------------------------------------------------|
| Sample time    | <ol> <li>5 days if at exist shaped and size of ceramic</li> <li>15 days if need new shape or size of ceramic</li> </ol> |
| Measure(mm)    | Top dia: 88mm<br>Bottom dia: 88mm<br>Height: 100mm<br>Weight: 396g<br>Capacity: 410ml                                   |
| Packing        | Normal packing,Individual gift box, PVC box, window box, color box, white box, etc                                      |
| Delivery time  | Within 55 days after the sample and order confirmed                                                                     |
| Payment term   | 30% deposit by T/T in advance and the balance against the copy of B/L                                                   |
| Shipment       | By sea,by air,by Express and your shipping agent is acceptable                                                          |
| Usage Occasion | Home decor, Wedding Decoration, Wedding Favors, Decoration enhancement,                                                 |