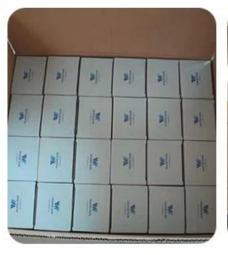

| product name   | ceramic candle jar                                                                                                      |
|----------------|-------------------------------------------------------------------------------------------------------------------------|
| Sample time    | <ol> <li>5 days if at exist shaped and size of ceramic</li> <li>15 days if need new shape or size of ceramic</li> </ol> |
| Measure(mm)    | Top dia: 88mm<br>Bottom dia: 88mm<br>Height: 100mm<br>Weight: 396g<br>Capacity: 410ml                                   |
| Packing        | Normal packing,Individual gift box, PVC box, window box, color box, white box, etc                                      |
| Delivery time  | Within 55 days after the sample and order confirmed                                                                     |
| Payment term   | 30% deposit by T/T in advance and the balance against the copy of B/L                                                   |
| Shipment       | By sea,by air,by Express and your shipping agent is acceptable                                                          |
| Usage Occasion | Home decor, Wedding Decoration, Wedding Favors, Decoration enhancement,                                                 |

# · PACKING&SHIPPING ·

# · PACKING DISPLAY ·