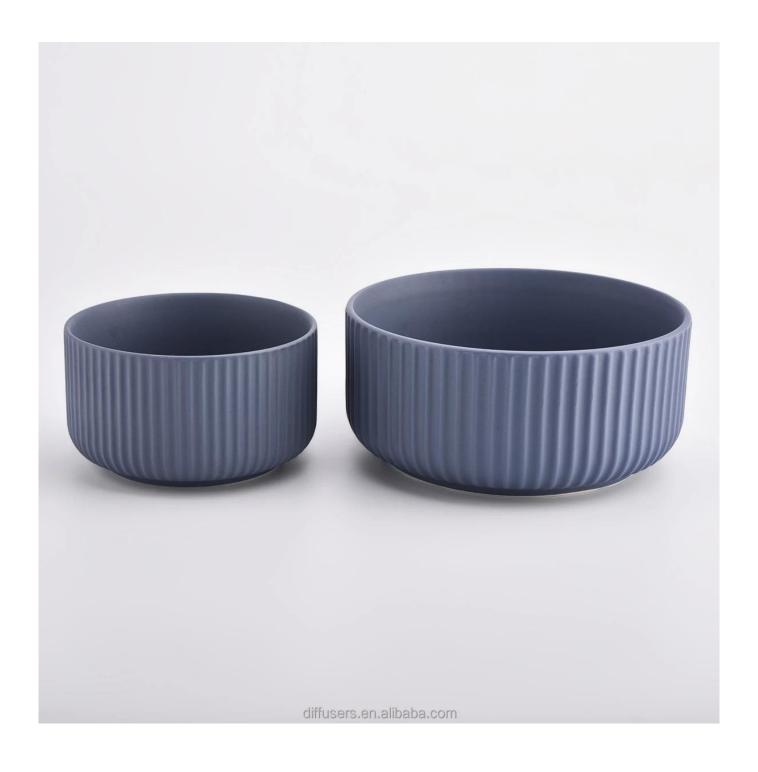

## blue stripe ceramic candle jars

| product name   | ceramic candle jar                                                                                                      |
|----------------|-------------------------------------------------------------------------------------------------------------------------|
| Sample time    | <ol> <li>5 days if at exist shaped and size of ceramic</li> <li>15 days if need new shape or size of ceramic</li> </ol> |
| Measure(mm)    | Top dia: 115 mm<br>Bottom dia: 85 mm<br>Height: 65 mm<br>Weight: 322 g<br>Capacity: 440 ml                              |
| Packing        | Normal packing,Individual gift box, PVC box, window box, color box, white box, etc                                      |
| Delivery time  | Within 55 days after the sample and order confirmed                                                                     |
| Payment term   | 30% deposit by T/T in advance and the balance against the copy of B/L                                                   |
| Shipment       | By sea,by air,by Express and your shipping agent is acceptable                                                          |
| Usage Occasion | Home decor, Wedding Decoration, Wedding Favors, Decoration enhancement,                                                 |