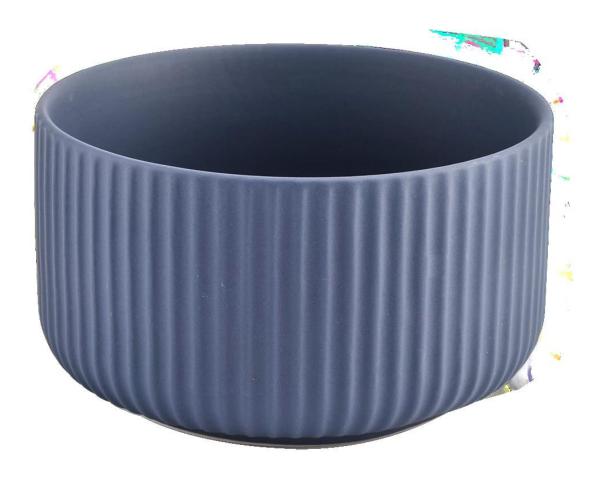

## blue stripe ceramic candle jars

| product name   | ceramic candle jar                                                                                                      |
|----------------|-------------------------------------------------------------------------------------------------------------------------|
| Sample time    | <ol> <li>5 days if at exist shaped and size of ceramic</li> <li>15 days if need new shape or size of ceramic</li> </ol> |
| Measure(mm)    | Top dia: 115 mm<br>Bottom dia: 85 mm<br>Height: 65 mm<br>Weight: 322 g<br>Capacity: 440 ml                              |
| Packing        | Normal packing,Individual gift box, PVC box, window box, color box, white box, etc                                      |
| Delivery time  | Within 55 days after the sample and order confirmed                                                                     |
| Payment term   | 30% deposit by T/T in advance and the balance against the copy of B/L                                                   |
| Shipment       | By sea,by air,by Express and your shipping agent is acceptable                                                          |
| Usage Occasion | Home decor, Wedding Decoration, Wedding Favors, Decoration enhancement,                                                 |