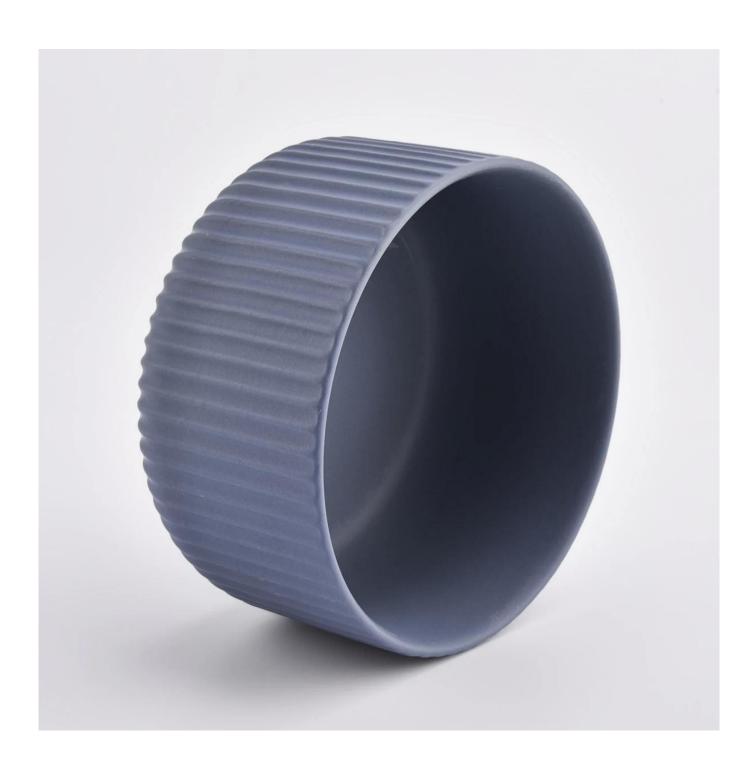

## blue stripe ceramic candle jars

| product name   | ceramic candle jar                                                                                                      |
|----------------|-------------------------------------------------------------------------------------------------------------------------|
| Sample time    | <ol> <li>5 days if at exist shaped and size of ceramic</li> <li>15 days if need new shape or size of ceramic</li> </ol> |
| Measure(mm)    | Top dia: 115 mm<br>Bottom dia: 85 mm<br>Height: 65 mm<br>Weight: 322 g<br>Capacity: 440 ml                              |
| Packing        | Normal packing,Individual gift box, PVC box, window box, color box, white box, etc                                      |
| Delivery time  | Within 55 days after the sample and order confirmed                                                                     |
| Payment term   | 30% deposit by T/T in advance and the balance against the copy of B/L                                                   |
| Shipment       | By sea,by air,by Express and your shipping agent is acceptable                                                          |
| Usage Occasion | Home decor, Wedding Decoration, Wedding Favors, Decoration enhancement,                                                 |