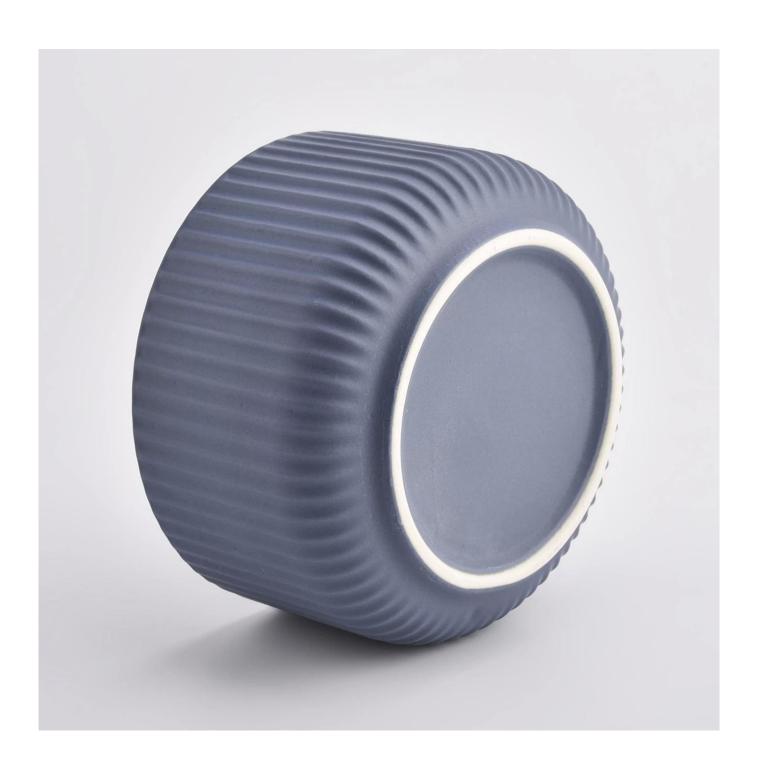

## blue stripe ceramic candle jars

| product name   | ceramic candle jar                                                                                                      |
|----------------|-------------------------------------------------------------------------------------------------------------------------|
| Sample time    | <ol> <li>5 days if at exist shaped and size of ceramic</li> <li>15 days if need new shape or size of ceramic</li> </ol> |
| Measure(mm)    | Top dia: 115 mm<br>Bottom dia: 85 mm<br>Height: 65 mm<br>Weight: 322 g<br>Capacity: 440 ml                              |
| Packing        | Normal packing,Individual gift box, PVC box, window box, color box, white box, etc                                      |
| Delivery time  | Within 55 days after the sample and order confirmed                                                                     |
| Payment term   | 30% deposit by T/T in advance and the balance against the copy of B/L                                                   |
| Shipment       | By sea,by air,by Express and your shipping agent is acceptable                                                          |
| Usage Occasion | Home decor, Wedding Decoration, Wedding Favors, Decoration enhancement,                                                 |