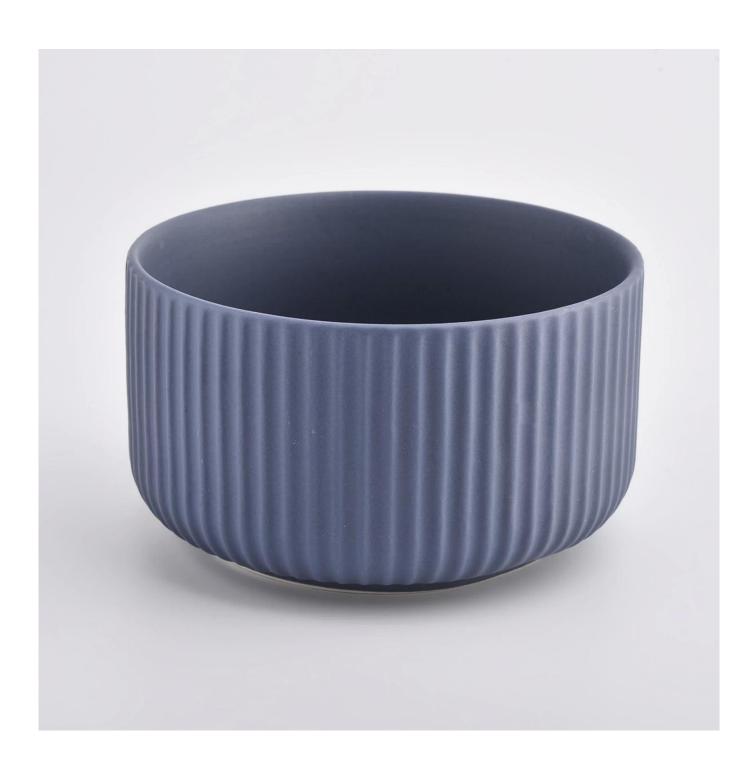

## blue stripe ceramic candle jars

| product name   | ceramic candle jar                                                                                                      |
|----------------|-------------------------------------------------------------------------------------------------------------------------|
| Sample time    | <ol> <li>5 days if at exist shaped and size of ceramic</li> <li>15 days if need new shape or size of ceramic</li> </ol> |
| Measure(mm)    | Top dia: 115 mm<br>Bottom dia: 85 mm<br>Height: 65 mm<br>Weight: 322 g<br>Capacity: 440 ml                              |
| Packing        | Normal packing,Individual gift box, PVC box, window box, color box, white box, etc                                      |
| Delivery time  | Within 55 days after the sample and order confirmed                                                                     |
| Payment term   | 30% deposit by T/T in advance and the balance against the copy of B/L                                                   |
| Shipment       | By sea,by air,by Express and your shipping agent is acceptable                                                          |
| Usage Occasion | Home decor, Wedding Decoration, Wedding Favors, Decoration enhancement,                                                 |