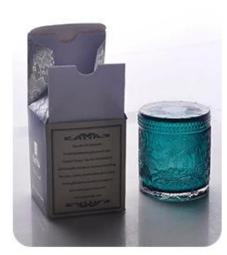

## blue stripe ceramic candle jars

| product name   | ceramic candle jar                                                                                                      |
|----------------|-------------------------------------------------------------------------------------------------------------------------|
| Sample time    | <ol> <li>5 days if at exist shaped and size of ceramic</li> <li>15 days if need new shape or size of ceramic</li> </ol> |
| Measure(mm)    | Top dia: 115 mm<br>Bottom dia: 85 mm<br>Height: 65 mm<br>Weight: 322 g<br>Capacity: 440 ml                              |
| Packing        | Normal packing,Individual gift box, PVC box, window box, color box, white box, etc                                      |
| Delivery time  | Within 55 days after the sample and order confirmed                                                                     |
| Payment term   | 30% deposit by T/T in advance and the balance against the copy of B/L                                                   |
| Shipment       | By sea,by air,by Express and your shipping agent is acceptable                                                          |
| Usage Occasion | Home decor, Wedding Decoration, Wedding Favors, Decoration enhancement,                                                 |