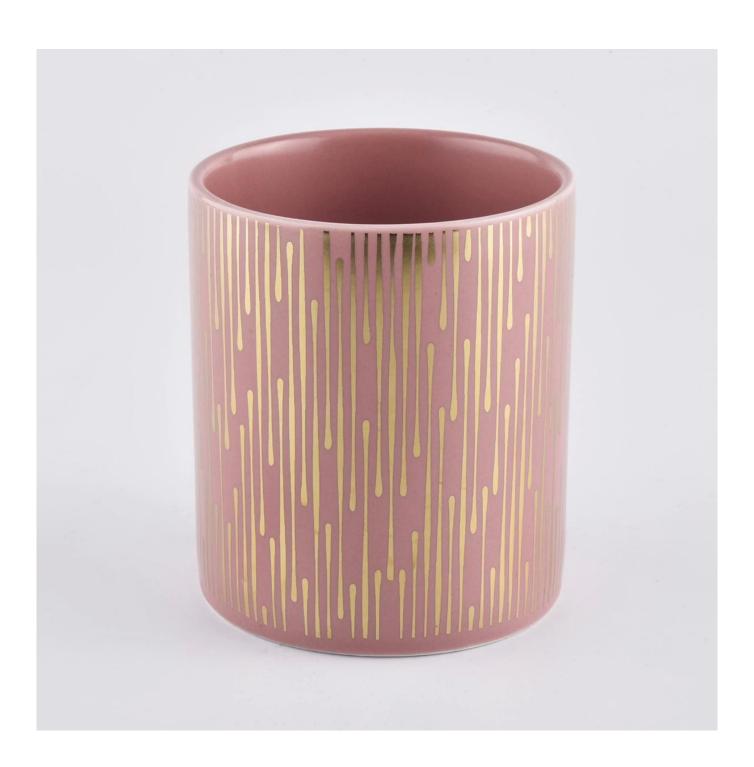

## ceramic candle jars with gold pattern

| product name   | empty ceramic candle holders                                                                   |
|----------------|------------------------------------------------------------------------------------------------|
| Sample time    | 5 days if at exist shaped and size of ceramic     15 days if need new shape or size of ceramic |
| Measure(mm)    | Top dia: 88mm<br>Bottom dia: 88mm<br>Height: 100mm<br>Weight: 337g<br>Capacity: 421ml          |
| Packing        | Normal packing,Individual gift box, PVC box, window box, color box, white box, etc             |
| Delivery time  | Within 55 days after the sample and order confirmed                                            |
| Payment term   | 30% deposit by T/T in advance and the balance against the copy of B/L                          |
| Shipment       | By sea,by air,by Express and your shipping agent is acceptable                                 |
| Usage Occasion | Home decor, Wedding Decoration, Wedding Favors, Decoration enhancement,                        |