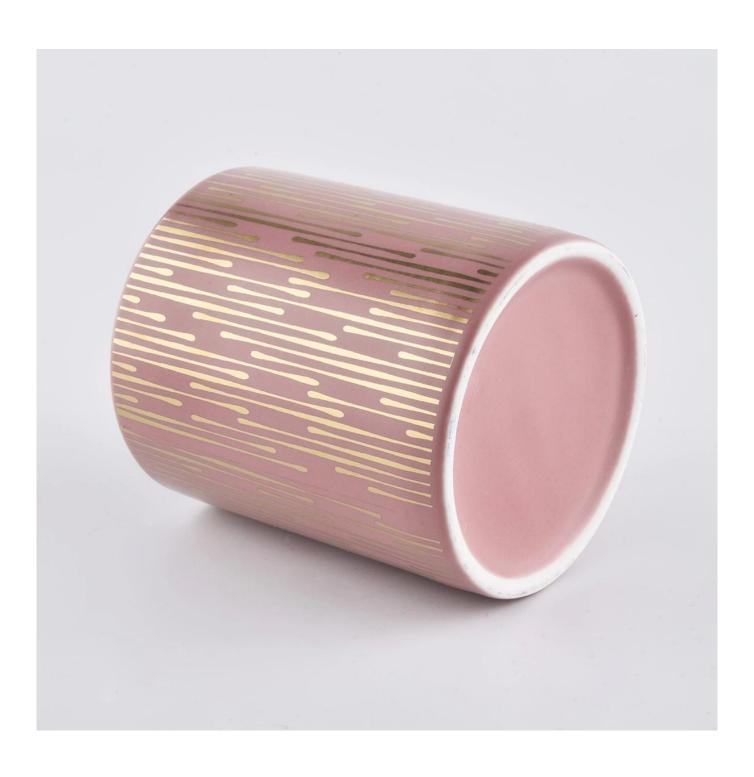

## ceramic candle jars with gold pattern

| product name   | empty ceramic candle holders                                                                   |
|----------------|------------------------------------------------------------------------------------------------|
| Sample time    | 5 days if at exist shaped and size of ceramic     15 days if need new shape or size of ceramic |
| Measure(mm)    | Top dia: 88mm<br>Bottom dia: 88mm<br>Height: 100mm<br>Weight: 337g<br>Capacity: 421ml          |
| Packing        | Normal packing,Individual gift box, PVC box, window box, color box, white box, etc             |
| Delivery time  | Within 55 days after the sample and order confirmed                                            |
| Payment term   | 30% deposit by T/T in advance and the balance against the copy of B/L                          |
| Shipment       | By sea,by air,by Express and your shipping agent is acceptable                                 |
| Usage Occasion | Home decor, Wedding Decoration, Wedding Favors, Decoration enhancement,                        |