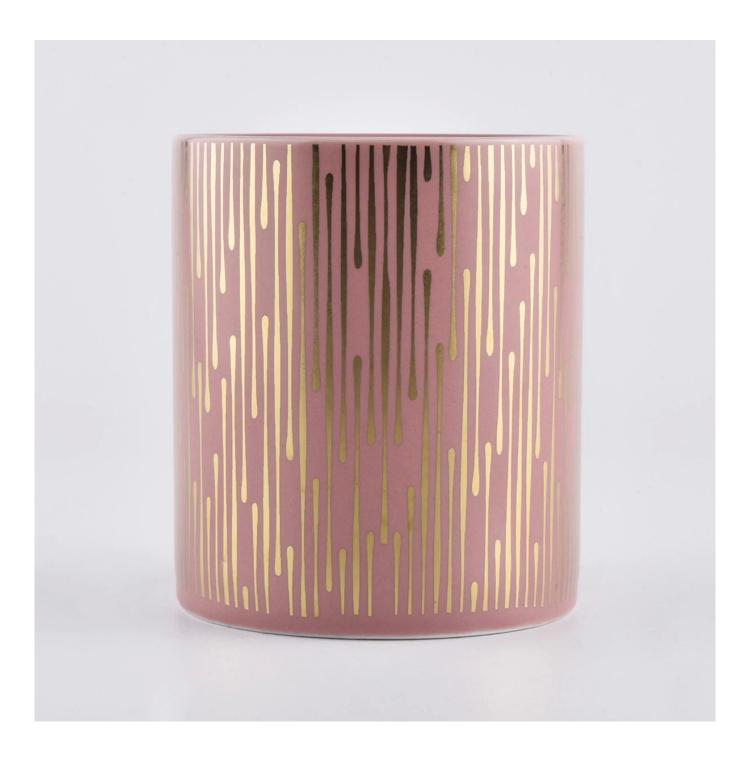

## ceramic candle jars with gold pattern

| product name   | empty ceramic candle holders                                                                   |
|----------------|------------------------------------------------------------------------------------------------|
| Sample time    | 5 days if at exist shaped and size of ceramic     15 days if need new shape or size of ceramic |
| Measure(mm)    | Top dia: 88mm<br>Bottom dia: 88mm<br>Height: 100mm<br>Weight: 337g<br>Capacity: 421ml          |
| Packing        | Normal packing,Individual gift box, PVC box, window box, color box, white box, etc             |
| Delivery time  | Within 55 days after the sample and order confirmed                                            |
| Payment term   | 30% deposit by T/T in advance and the balance against the copy of B/L                          |
| Shipment       | By sea,by air,by Express and your shipping agent is acceptable                                 |
| Usage Occasion | Home decor, Wedding Decoration, Wedding Favors, Decoration enhancement,                        |