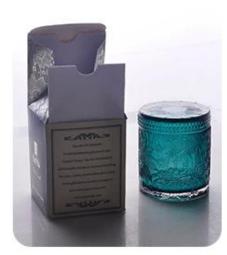

## ceramic candle jars with gold pattern

| product name   | empty ceramic candle holders                                                                   |
|----------------|------------------------------------------------------------------------------------------------|
| Sample time    | 5 days if at exist shaped and size of ceramic     15 days if need new shape or size of ceramic |
| Measure(mm)    | Top dia: 88mm<br>Bottom dia: 88mm<br>Height: 100mm<br>Weight: 337g<br>Capacity: 421ml          |
| Packing        | Normal packing,Individual gift box, PVC box, window box, color box, white box, etc             |
| Delivery time  | Within 55 days after the sample and order confirmed                                            |
| Payment term   | 30% deposit by T/T in advance and the balance against the copy of B/L                          |
| Shipment       | By sea,by air,by Express and your shipping agent is acceptable                                 |
| Usage Occasion | Home decor, Wedding Decoration, Wedding Favors, Decoration enhancement,                        |