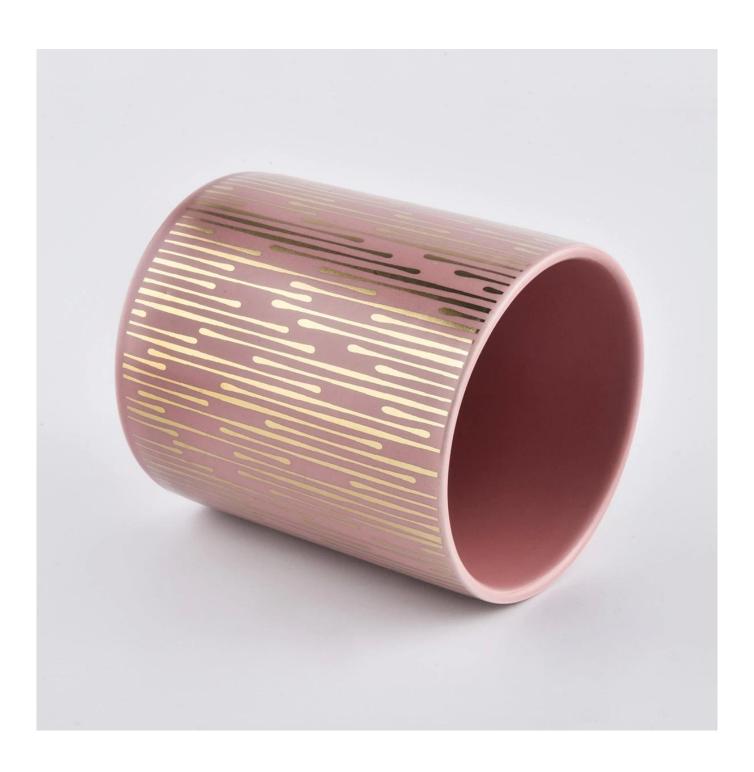

## ceramic candle jars with gold pattern

| product name   | empty ceramic candle holders                                                                   |
|----------------|------------------------------------------------------------------------------------------------|
| Sample time    | 5 days if at exist shaped and size of ceramic     15 days if need new shape or size of ceramic |
| Measure(mm)    | Top dia: 88mm<br>Bottom dia: 88mm<br>Height: 100mm<br>Weight: 337g<br>Capacity: 421ml          |
| Packing        | Normal packing,Individual gift box, PVC box, window box, color box, white box, etc             |
| Delivery time  | Within 55 days after the sample and order confirmed                                            |
| Payment term   | 30% deposit by T/T in advance and the balance against the copy of B/L                          |
| Shipment       | By sea,by air,by Express and your shipping agent is acceptable                                 |
| Usage Occasion | Home decor, Wedding Decoration, Wedding Favors, Decoration enhancement,                        |