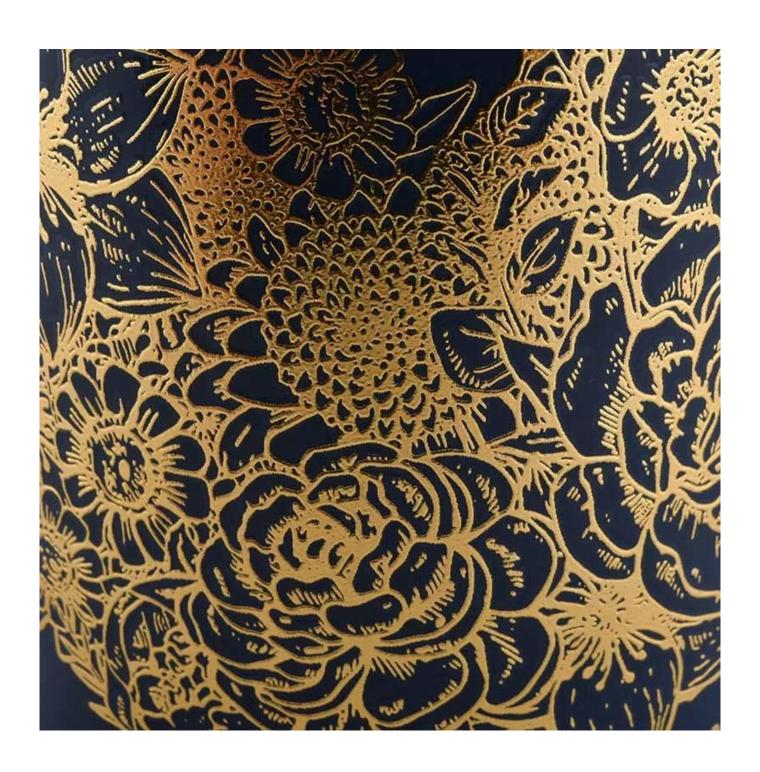

## custom ceramic candle jars

| product name   | custom ceramic candle jars                                                                     |
|----------------|------------------------------------------------------------------------------------------------|
| Sample time    | 5 days if at exist shaped and size of ceramic     15 days if need new shape or size of ceramic |
| Measure(mm)    | Top dia: 88mm<br>Bottom dia: 88mm<br>Height: 100mm<br>Capacity: 400ml                          |
| Packing        | Normal packing,Individual gift box, PVC box, window box, color box, white box, etc             |
| Delivery time  | Within 55 days after the sample and order confirmed                                            |
| Payment term   | 30% deposit by T/T in advance and the balance against the copy of B/L                          |
| Shipment       | By sea,by air,by Express and your shipping agent is acceptable                                 |
| Usage Occasion | Home decor, Wedding Decoration, Wedding Favors, Decoration enhancement,                        |