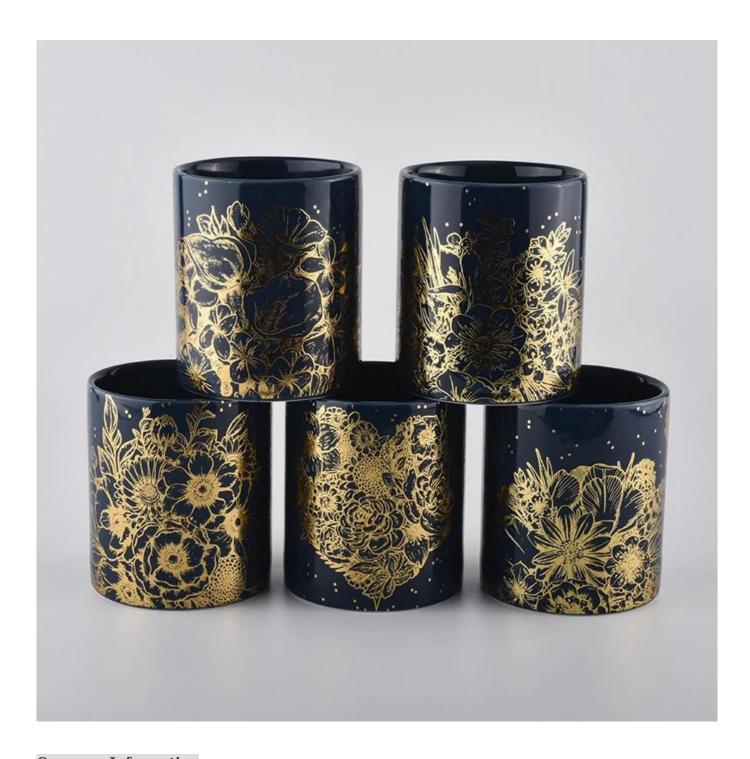

## custom ceramic candle jars

| product name   | custom ceramic candle jars                                                                     |
|----------------|------------------------------------------------------------------------------------------------|
| Sample time    | 5 days if at exist shaped and size of ceramic     15 days if need new shape or size of ceramic |
| Measure(mm)    | Top dia: 88mm<br>Bottom dia: 88mm<br>Height: 100mm<br>Capacity: 400ml                          |
| Packing        | Normal packing,Individual gift box, PVC box, window box, color box, white box, etc             |
| Delivery time  | Within 55 days after the sample and order confirmed                                            |
| Payment term   | 30% deposit by T/T in advance and the balance against the copy of B/L                          |
| Shipment       | By sea,by air,by Express and your shipping agent is acceptable                                 |
| Usage Occasion | Home decor, Wedding Decoration, Wedding Favors, Decoration enhancement,                        |