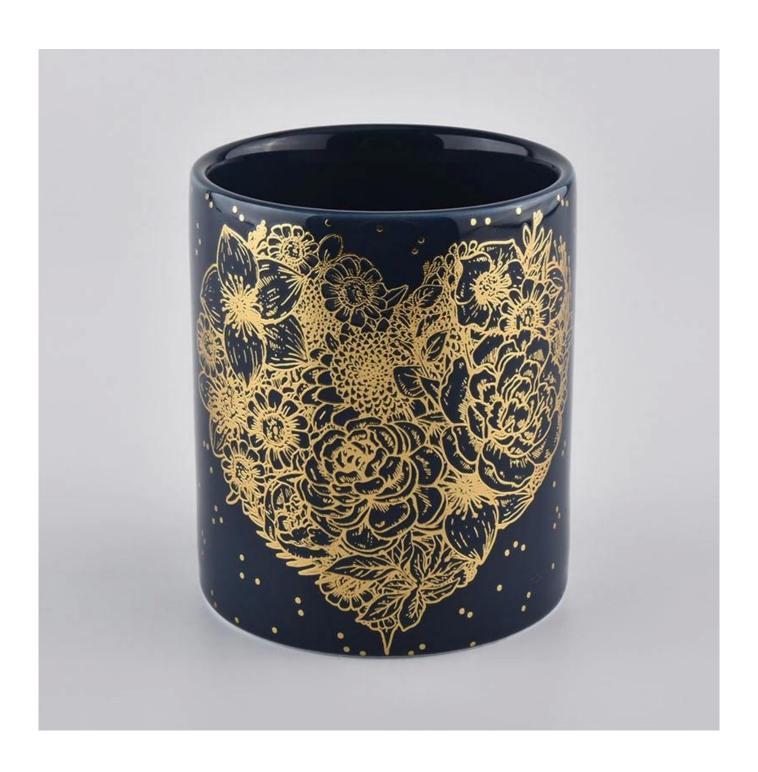

## custom ceramic candle jars

| product name   | custom ceramic candle jars                                                                     |
|----------------|------------------------------------------------------------------------------------------------|
| Sample time    | 5 days if at exist shaped and size of ceramic     15 days if need new shape or size of ceramic |
| Measure(mm)    | Top dia: 88mm<br>Bottom dia: 88mm<br>Height: 100mm<br>Capacity: 400ml                          |
| Packing        | Normal packing,Individual gift box, PVC box, window box, color box, white box, etc             |
| Delivery time  | Within 55 days after the sample and order confirmed                                            |
| Payment term   | 30% deposit by T/T in advance and the balance against the copy of B/L                          |
| Shipment       | By sea,by air,by Express and your shipping agent is acceptable                                 |
| Usage Occasion | Home decor, Wedding Decoration, Wedding Favors, Decoration enhancement,                        |