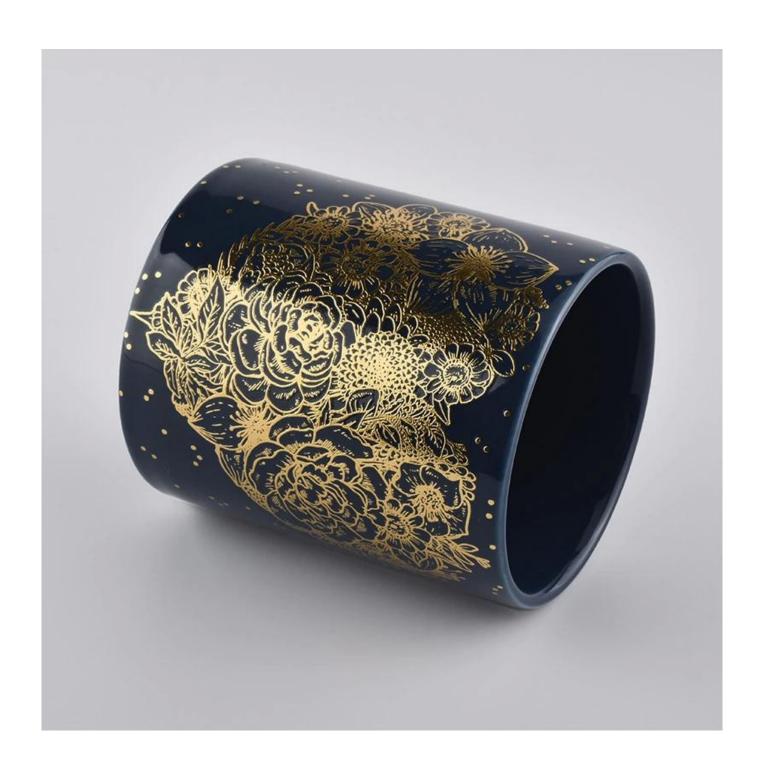

## custom ceramic candle jars

| product name   | custom ceramic candle jars                                                                     |
|----------------|------------------------------------------------------------------------------------------------|
| Sample time    | 5 days if at exist shaped and size of ceramic     15 days if need new shape or size of ceramic |
| Measure(mm)    | Top dia: 88mm<br>Bottom dia: 88mm<br>Height: 100mm<br>Capacity: 400ml                          |
| Packing        | Normal packing,Individual gift box, PVC box, window box, color box, white box, etc             |
| Delivery time  | Within 55 days after the sample and order confirmed                                            |
| Payment term   | 30% deposit by T/T in advance and the balance against the copy of B/L                          |
| Shipment       | By sea,by air,by Express and your shipping agent is acceptable                                 |
| Usage Occasion | Home decor, Wedding Decoration, Wedding Favors, Decoration enhancement,                        |