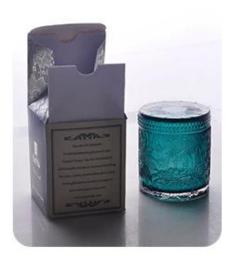

## custom ceramic candle jars

| product name   | custom ceramic candle jars                                                                     |
|----------------|------------------------------------------------------------------------------------------------|
| Sample time    | 5 days if at exist shaped and size of ceramic     15 days if need new shape or size of ceramic |
| Measure(mm)    | Top dia: 88mm<br>Bottom dia: 88mm<br>Height: 100mm<br>Capacity: 400ml                          |
| Packing        | Normal packing,Individual gift box, PVC box, window box, color box, white box, etc             |
| Delivery time  | Within 55 days after the sample and order confirmed                                            |
| Payment term   | 30% deposit by T/T in advance and the balance against the copy of B/L                          |
| Shipment       | By sea,by air,by Express and your shipping agent is acceptable                                 |
| Usage Occasion | Home decor, Wedding Decoration, Wedding Favors, Decoration enhancement,                        |