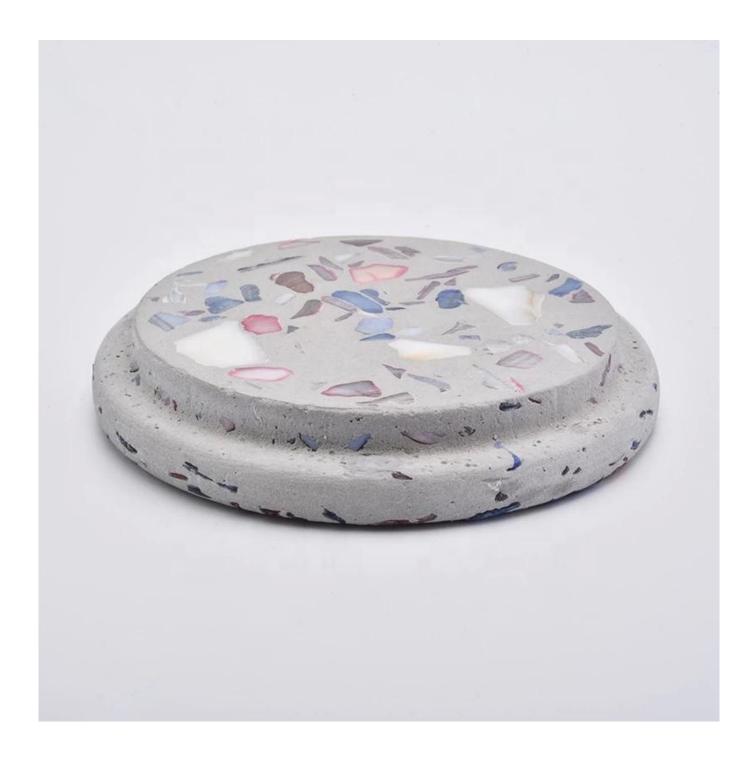

## **Product Description**

| Item | 89x89x10mm                                   |
|------|----------------------------------------------|
|      | concrete lids                                |
|      | Manufacturing: hand made                     |
|      | Sampling time: 5 ~ 7 days after confirmation |
|      |                                              |
|      | MOQ: 3000 pcs                                |

## **Product Pictures**