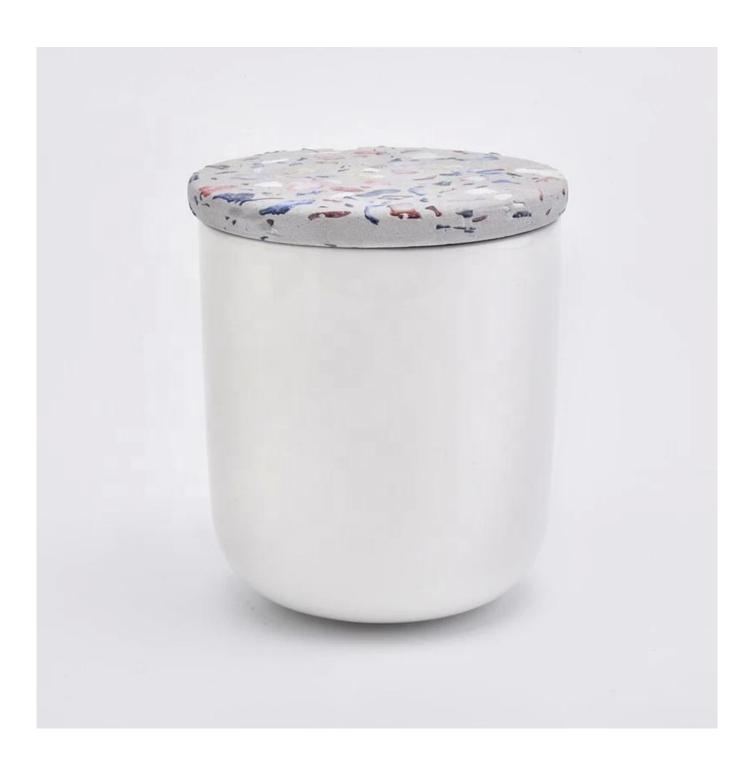

# OPTIONAL ACCESSORIES Give you more choices

## **Product Description**

| Item | 89x89x10mm                                   |
|------|----------------------------------------------|
|      | concrete lids                                |
|      | Manufacturing: hand made                     |
|      | Sampling time: 5 ~ 7 days after confirmation |
|      |                                              |
|      | MOQ: 3000 pcs                                |