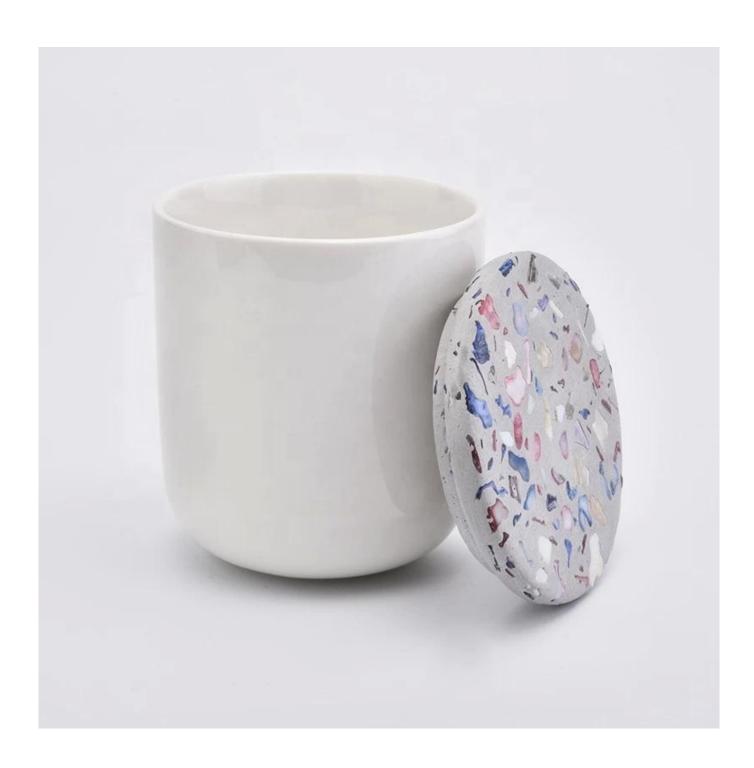

# OPTIONAL ACCESSORIES Give you more choices

## **Product Description**

| Item | 89x89x10mm                                   |
|------|----------------------------------------------|
|      | concrete lids                                |
|      | Manufacturing: hand made                     |
|      | Sampling time: 5 ~ 7 days after confirmation |
|      |                                              |
|      | MOQ: 3000 pcs                                |