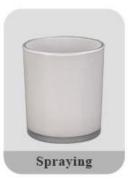

# Spray painting (Deep Processing)

Spray painting is a painting technique where a device sprays a coating (paint, ink, varnish, etc.) through the air onto the surface of glassware or ceramic ware.

You can tell us what color you want to make, then we make make your color on the glass