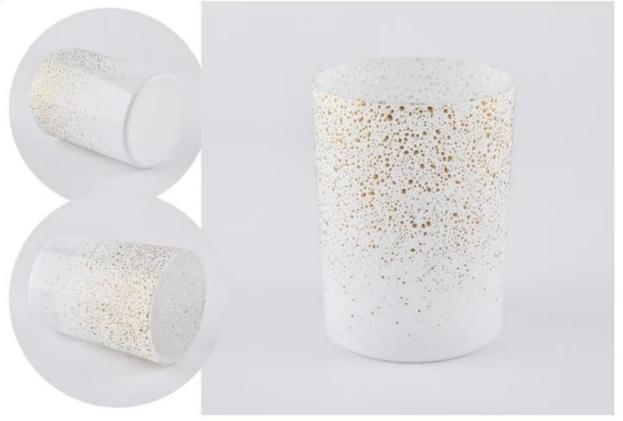

## glass candle jar

Multiple styles selection, your customized design are acceptable

## glass candle jars

Multiple styles selection, your customized design are acceptable

## glass candle jars

Multiple styles selection, your customized design are acceptable

- Holidays gifts: Easter, Thanksgiving, Christmas, Valentine's Day New Year, Father's Day, Mother days
- Promotion gifts
- Business Gifts