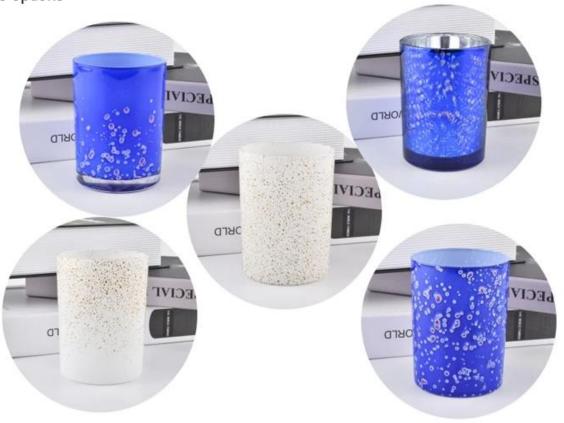

## glass candle jar

Multiple styles selection, your customized design are acceptable

## glass candle jars

Multiple styles selection, your customized design are acceptable

## glass candle jars

Multiple styles selection, your customized design are acceptable

- Holidays gifts: Easter, Thanksgiving, Christmas, Valentine's Day New Year, Father's Day, Mother days
- Promotion gifts
- Business Gifts