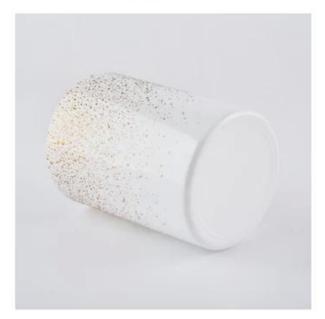

## glass candle jar

Multiple styles selection, your customized design are acceptable

## glass candle jars

Multiple styles selection, your customized design are acceptable

## glass candle jars

Multiple styles selection, your customized design are acceptable

- Holidays gifts: Easter, Thanksgiving, Christmas, Valentine's Day New Year, Father's Day, Mother days
- Promotion gifts
- Business Gifts