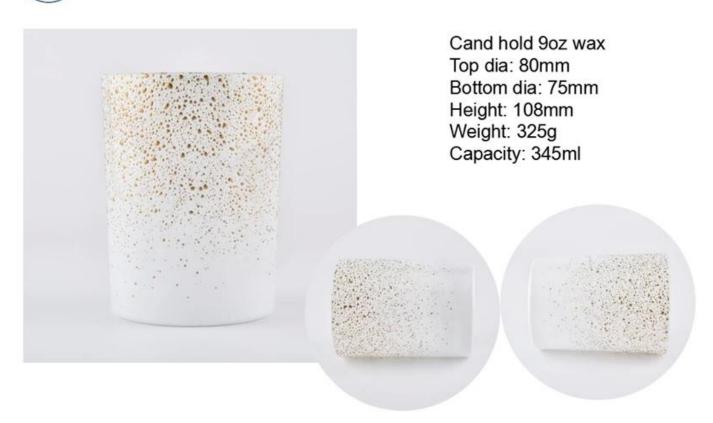

### **Product Description**

| Item | 80x75x108 mm 345ml pour 9oz wax Manufacturing: machine made Sampling time: 5 ~ 7 days after confirmation MOQ: 5000 pcs |
|------|------------------------------------------------------------------------------------------------------------------------|