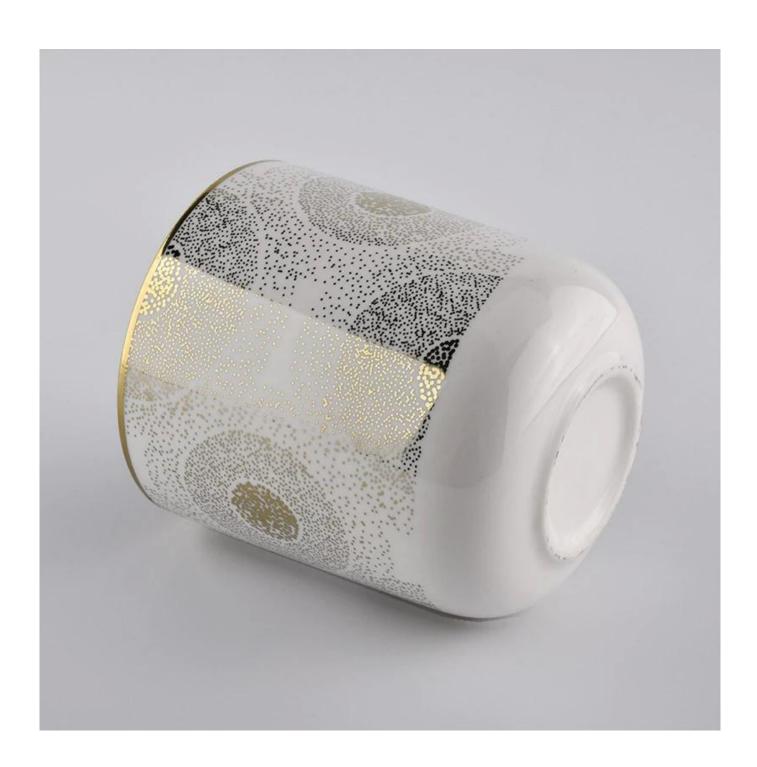

## electroplate porcelain candle jar

| product name   | electroplate porcelain candle jar                                                                                       |
|----------------|-------------------------------------------------------------------------------------------------------------------------|
| Sample time    | <ol> <li>5 days if at exist shaped and size of ceramic</li> <li>15 days if need new shape or size of ceramic</li> </ol> |
| Measure(mm)    | Top dia:85mm Bottom dia:80mm Height:100mm Weight:276g Capacity:413ml                                                    |
| Packing        | Normal packing,Individual gift box, PVC box, window box, color box, white box, etc                                      |
| Delivery time  | Within 55 days after the sample and order confirmed                                                                     |
| Payment term   | 30% deposit by T/T in advance and the balance against the copy of B/L                                                   |
| Shipment       | By sea,by air,by Express and your shipping agent is acceptable                                                          |
| Usage Occasion | Home decor, Wedding Decoration, Wedding Favors, Decoration enhancement,                                                 |