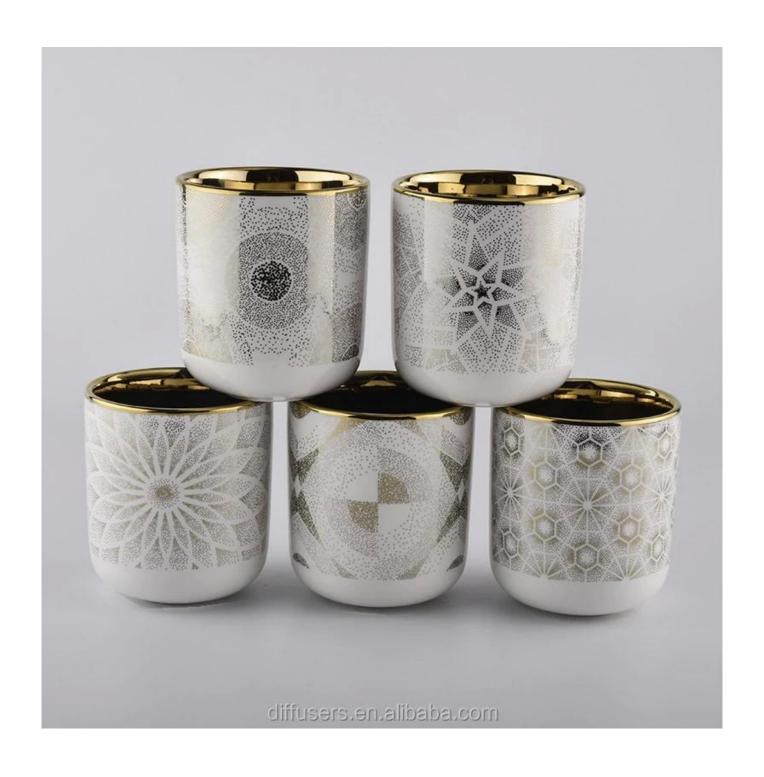

## electroplate porcelain candle jar

| product name   | electroplate porcelain candle jar                                                                                       |
|----------------|-------------------------------------------------------------------------------------------------------------------------|
| Sample time    | <ol> <li>5 days if at exist shaped and size of ceramic</li> <li>15 days if need new shape or size of ceramic</li> </ol> |
| Measure(mm)    | Top dia:85mm Bottom dia:80mm Height:100mm Weight:276g Capacity:413ml                                                    |
| Packing        | Normal packing,Individual gift box, PVC box, window box, color box, white box, etc                                      |
| Delivery time  | Within 55 days after the sample and order confirmed                                                                     |
| Payment term   | 30% deposit by T/T in advance and the balance against the copy of B/L                                                   |
| Shipment       | By sea,by air,by Express and your shipping agent is acceptable                                                          |
| Usage Occasion | Home decor, Wedding Decoration, Wedding Favors, Decoration enhancement,                                                 |