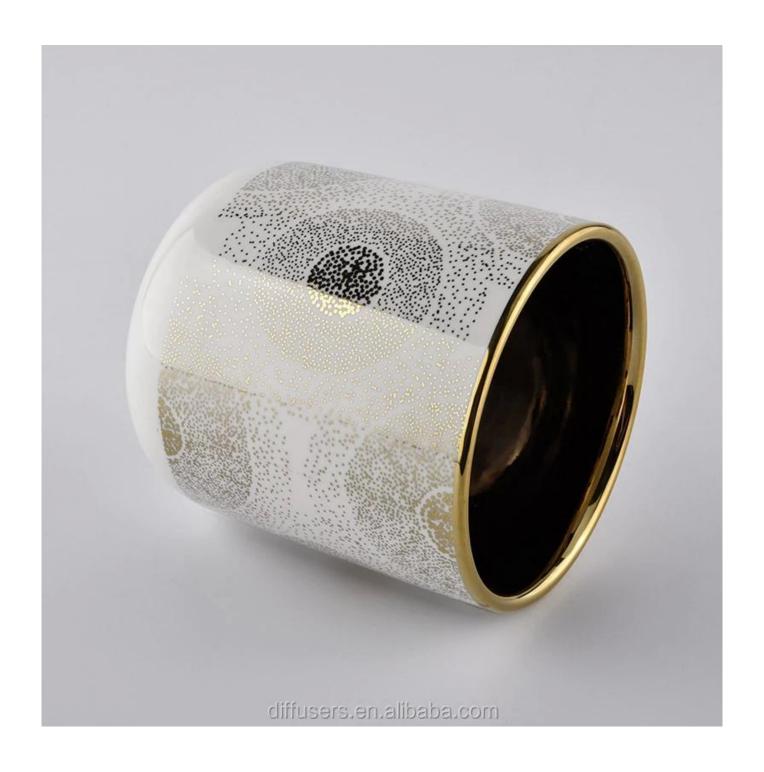

## electroplate porcelain candle jar

| product name   | electroplate porcelain candle jar                                                                                       |
|----------------|-------------------------------------------------------------------------------------------------------------------------|
| Sample time    | <ol> <li>5 days if at exist shaped and size of ceramic</li> <li>15 days if need new shape or size of ceramic</li> </ol> |
| Measure(mm)    | Top dia:85mm Bottom dia:80mm Height:100mm Weight:276g Capacity:413ml                                                    |
| Packing        | Normal packing,Individual gift box, PVC box, window box, color box, white box, etc                                      |
| Delivery time  | Within 55 days after the sample and order confirmed                                                                     |
| Payment term   | 30% deposit by T/T in advance and the balance against the copy of B/L                                                   |
| Shipment       | By sea,by air,by Express and your shipping agent is acceptable                                                          |
| Usage Occasion | Home decor, Wedding Decoration, Wedding Favors, Decoration enhancement,                                                 |