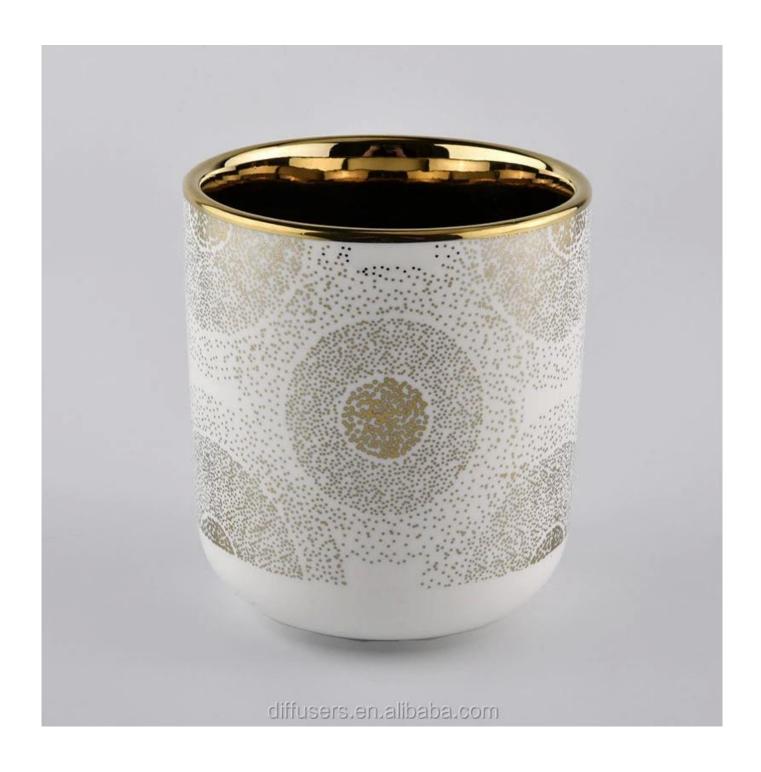

## electroplate porcelain candle jar

| product name   | electroplate porcelain candle jar                                                                                       |
|----------------|-------------------------------------------------------------------------------------------------------------------------|
| Sample time    | <ol> <li>5 days if at exist shaped and size of ceramic</li> <li>15 days if need new shape or size of ceramic</li> </ol> |
| Measure(mm)    | Top dia:85mm Bottom dia:80mm Height:100mm Weight:276g Capacity:413ml                                                    |
| Packing        | Normal packing,Individual gift box, PVC box, window box, color box, white box, etc                                      |
| Delivery time  | Within 55 days after the sample and order confirmed                                                                     |
| Payment term   | 30% deposit by T/T in advance and the balance against the copy of B/L                                                   |
| Shipment       | By sea,by air,by Express and your shipping agent is acceptable                                                          |
| Usage Occasion | Home decor, Wedding Decoration, Wedding Favors, Decoration enhancement,                                                 |