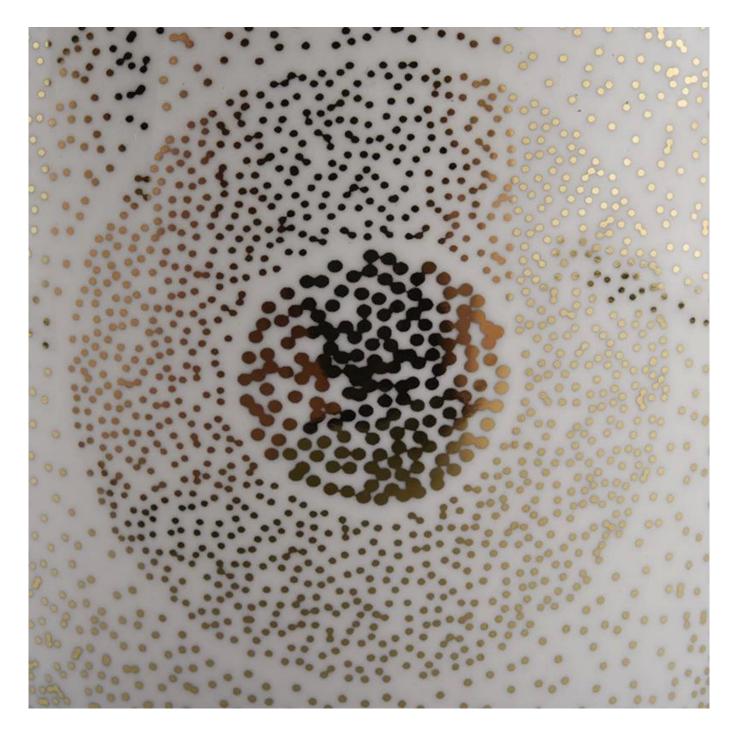

## electroplate porcelain candle jar

| product name   | electroplate porcelain candle jar                                                                                       |
|----------------|-------------------------------------------------------------------------------------------------------------------------|
| Sample time    | <ol> <li>5 days if at exist shaped and size of ceramic</li> <li>15 days if need new shape or size of ceramic</li> </ol> |
| Measure(mm)    | Top dia:85mm Bottom dia:80mm Height:100mm Weight:276g Capacity:413ml                                                    |
| Packing        | Normal packing,Individual gift box, PVC box, window box, color box, white box, etc                                      |
| Delivery time  | Within 55 days after the sample and order confirmed                                                                     |
| Payment term   | 30% deposit by T/T in advance and the balance against the copy of B/L                                                   |
| Shipment       | By sea,by air,by Express and your shipping agent is acceptable                                                          |
| Usage Occasion | Home decor, Wedding Decoration, Wedding Favors, Decoration enhancement,                                                 |