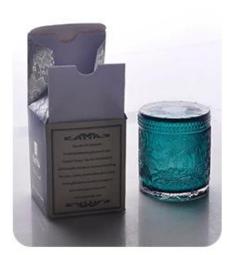

## electroplate porcelain candle jar

| product name   | electroplate porcelain candle jar                                                                                       |
|----------------|-------------------------------------------------------------------------------------------------------------------------|
| Sample time    | <ol> <li>5 days if at exist shaped and size of ceramic</li> <li>15 days if need new shape or size of ceramic</li> </ol> |
| Measure(mm)    | Top dia:85mm Bottom dia:80mm Height:100mm Weight:276g Capacity:413ml                                                    |
| Packing        | Normal packing,Individual gift box, PVC box, window box, color box, white box, etc                                      |
| Delivery time  | Within 55 days after the sample and order confirmed                                                                     |
| Payment term   | 30% deposit by T/T in advance and the balance against the copy of B/L                                                   |
| Shipment       | By sea,by air,by Express and your shipping agent is acceptable                                                          |
| Usage Occasion | Home decor, Wedding Decoration, Wedding Favors, Decoration enhancement,                                                 |