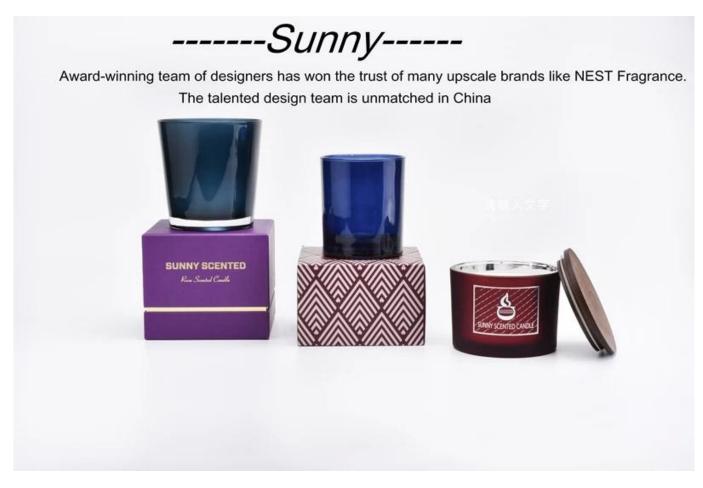

### electroplated glass candle jar



**1)** Sunny Group has offered glassware for 26 years with all kinds of products being exported to more than 30 countries and regions.

2)Focusing on luxury fragrance products in the latest 10 years, Sunny Glassware is the supplier of 80% fragrance brands in the United States.

3).Sunny adapts extra six steps for inspection of shipments. No (major) quality complaints on products produced for nine consecutive years.

**Product Description** 

| Item 88x80x100mm   400ml pour 1oz wax   Manufacturing: machine made   Sampling time: 5 ~ 7 days after confirmation   MOQ: 5000 pcs | ltem |
|------------------------------------------------------------------------------------------------------------------------------------|------|
|-------------------------------------------------------------------