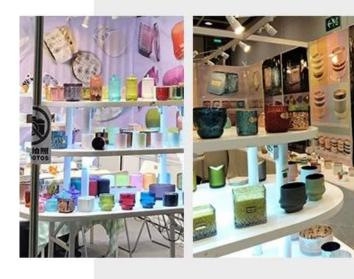

## Award-winning Design Team

won the trust of upscale brands

**Product Description** 

Specification

**Brand Name** sunny

Model Number SGHY19082620

Product name green glass candle jar

Body $\square$  Top dia:105mm Bottom dia: 105mm Height: 116mm Weight:645g Capacity: 626ml Lid: Top dia:105mm Height: 33mm Weight:309g Size

clear or color coating, electroplating Finish Home Decoration Wedding Decoration Usage

Packing & Delivery

Gift box/bulk package 36pcs/CTN green glass candle jar