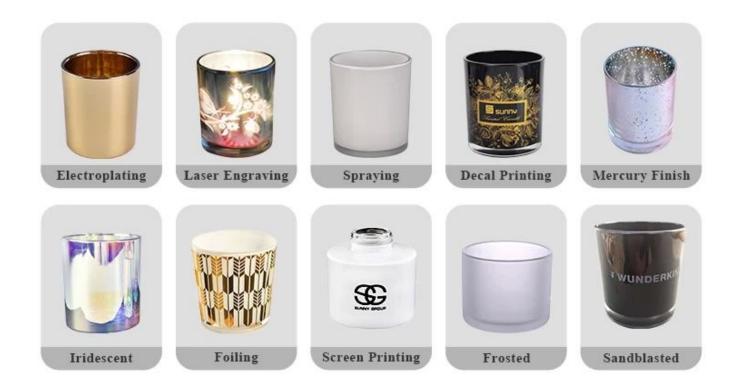

|                  | 1. Any logo printing on the body                                                    |                                                                                                        |  |
|------------------|-------------------------------------------------------------------------------------|--------------------------------------------------------------------------------------------------------|--|
|                  | 2.Any color painted,frost,electroplate, pattern laser carver for the finish         |                                                                                                        |  |
| for your choice  | 3. Special package like shrink wrap, color gift box, white gift box etc             |                                                                                                        |  |
|                  | 4. Open new mould for the glass, wood, plastic or metal as you like                 |                                                                                                        |  |
|                  | 5. Different size and shapes meet your needs                                        |                                                                                                        |  |
| sample time      | 1. 5 days if at exist shaped and size of glass                                      | 2. 15 days if need new shape or size of glass                                                          |  |
| packing          | Normal packing,Individual gift box, PVC box, window box, color box, white box, etc. |                                                                                                        |  |
| product capacity | 500,000~1,000,000 pcs per month                                                     |                                                                                                        |  |
| delivery time    | Within 35 days after the sample and order confirmed                                 |                                                                                                        |  |
| payment term     | 30% deposit by T/T in advance and the balance against the copy of B/L               |                                                                                                        |  |
| shipment         | By sea,by air,by Express and your shipping agent is acceptable                      |                                                                                                        |  |
| More details     |                                                                                     |                                                                                                        |  |
| 1. Experience    | 20+ years glassware supplier                                                        | To be a long-term and reliable partner                                                                 |  |
| 2. Quality       | * Qualified QC inspection team                                                      | To create a famous brand rapidly                                                                       |  |
| 4. Sample        | * Sample ready within 10<br>days<br>* OEM/ODM orders<br>welcome                     | * Ensure qualified mass products<br>* Flexible custom design supports                                  |  |
| 5. Design        | * Strong design team<br>* 15 new items release<br>monthly                           | * Unique design<br>* Improve your market competitive power                                             |  |
| 6. Capacity      | * 20,00 square meters<br>factory<br>* 14.4 million pieces<br>monthly                | * To meet your mass orders<br>* Shorten the delivery lead time                                         |  |
| 7. Logistics     | We have our own<br>SUNNY WORLDWIDE<br>LOGISTICS(SZ) LIMITED                         | * Seamless communication * Avoid too many contact points *Streamline management * Save cost indirectly |  |

# DEEP PROCESSING