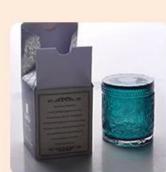

**Product Description** 

| ltom | 88x80x100mm<br>400ml pour 1oz wax<br>Manufacturing: machine made<br>Sampling time: 5 ~ 7 days after confirmation |
|------|------------------------------------------------------------------------------------------------------------------|
|      | MOQ: 5000 pcs                                                                                                    |

### **Product Pictures**

**Process Craft** 