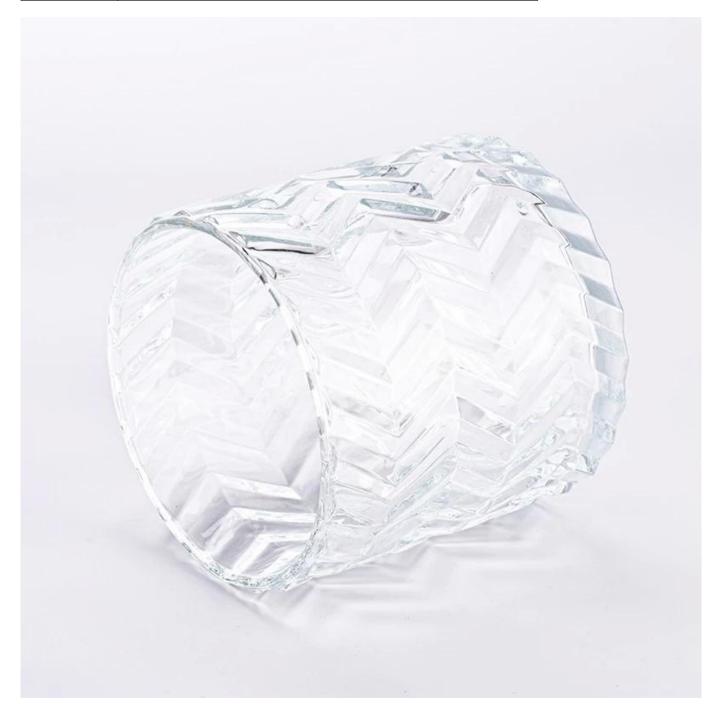

# luxury large capacity embossed transparent glass candle holder

#### Candle Jars Description

| Item number.                                                    | SGGC23110306                                                |  |  |
|-----------------------------------------------------------------|-------------------------------------------------------------|--|--|
| Material                                                        | glass                                                       |  |  |
| craft                                                           | pressed glass candle jars                                   |  |  |
| Sample time                                                     | 1. 5 days if there is glass shape and size                  |  |  |
|                                                                 | 2. 15 days, if you need new shapes and sizes glass          |  |  |
| Packing                                                         | The usual packing, 4 pieces in the inner box, 48 pieces box |  |  |
| Product Capacity                                                | 500,000 ~ 1,000,000 pieces per month                        |  |  |
| Delivery time Within 35 days after sampling and order confirmed |                                                             |  |  |