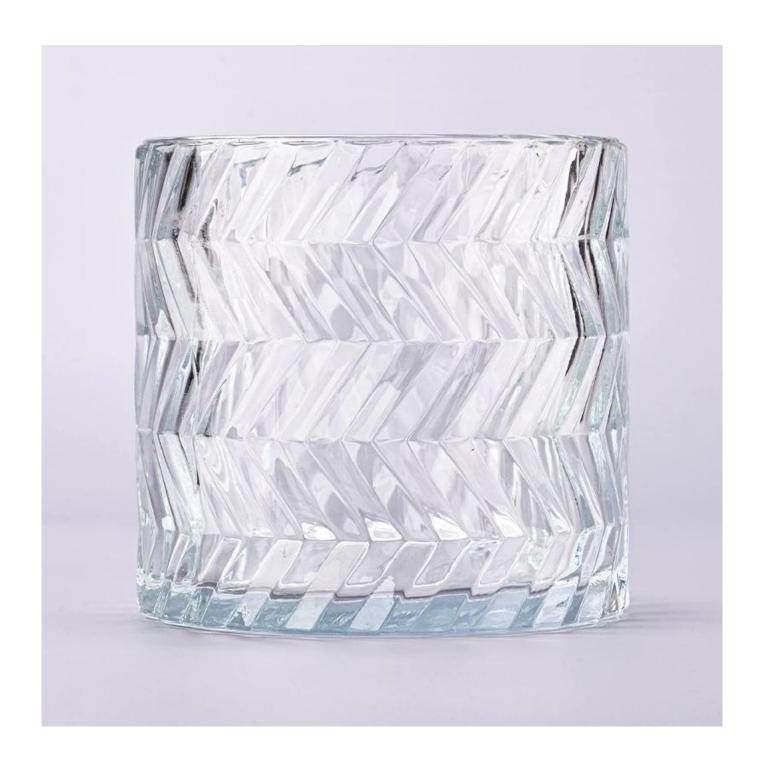

# luxury large capacity embossed transparent glass candle holder

#### Candle Jars Description

| Item number.                                                    | SGGC23110306                                                |  |  |
|-----------------------------------------------------------------|-------------------------------------------------------------|--|--|
| Material                                                        | glass                                                       |  |  |
| craft                                                           | pressed glass candle jars                                   |  |  |
| Sample time                                                     | 1. 5 days if there is glass shape and size                  |  |  |
|                                                                 | 2. 15 days, if you need new shapes and sizes glass          |  |  |
| Packing                                                         | The usual packing, 4 pieces in the inner box, 48 pieces box |  |  |
| Product Capacity                                                | 500,000 ~ 1,000,000 pieces per month                        |  |  |
| Delivery time Within 35 days after sampling and order confirmed |                                                             |  |  |