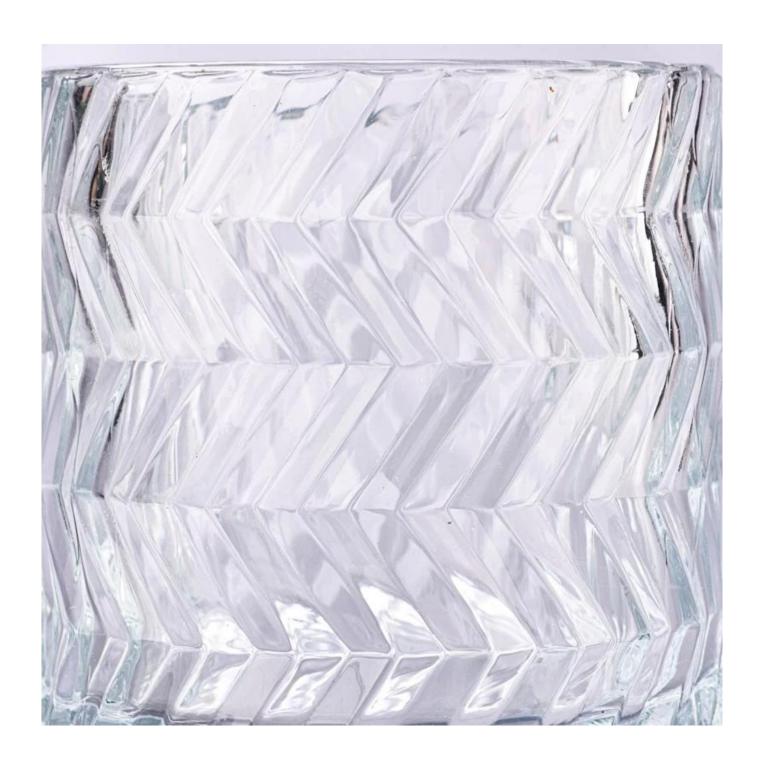

# luxury large capacity embossed transparent glass candle holder

#### Candle Jars Description

| Item number.                                                    | SGGC23110306                                                |  |  |
|-----------------------------------------------------------------|-------------------------------------------------------------|--|--|
| Material                                                        | glass                                                       |  |  |
| craft                                                           | pressed glass candle jars                                   |  |  |
| Sample time                                                     | 1. 5 days if there is glass shape and size                  |  |  |
|                                                                 | 2. 15 days, if you need new shapes and sizes glass          |  |  |
| Packing                                                         | The usual packing, 4 pieces in the inner box, 48 pieces box |  |  |
| Product Capacity                                                | 500,000 ~ 1,000,000 pieces per month                        |  |  |
| Delivery time Within 35 days after sampling and order confirmed |                                                             |  |  |