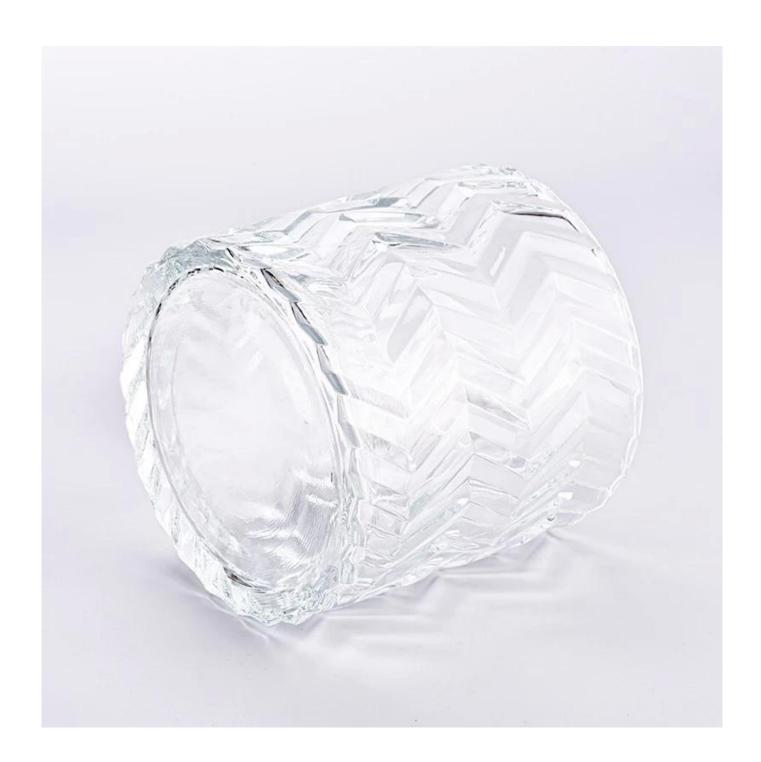

# luxury large capacity embossed transparent glass candle holder

#### Candle Jars Description

| Item number.                                                    | SGGC23110306                                                |  |  |
|-----------------------------------------------------------------|-------------------------------------------------------------|--|--|
| Material                                                        | glass                                                       |  |  |
| craft                                                           | pressed glass candle jars                                   |  |  |
| Sample time                                                     | 1. 5 days if there is glass shape and size                  |  |  |
|                                                                 | 2. 15 days, if you need new shapes and sizes glass          |  |  |
| Packing                                                         | The usual packing, 4 pieces in the inner box, 48 pieces box |  |  |
| Product Capacity                                                | 500,000 ~ 1,000,000 pieces per month                        |  |  |
| Delivery time Within 35 days after sampling and order confirmed |                                                             |  |  |