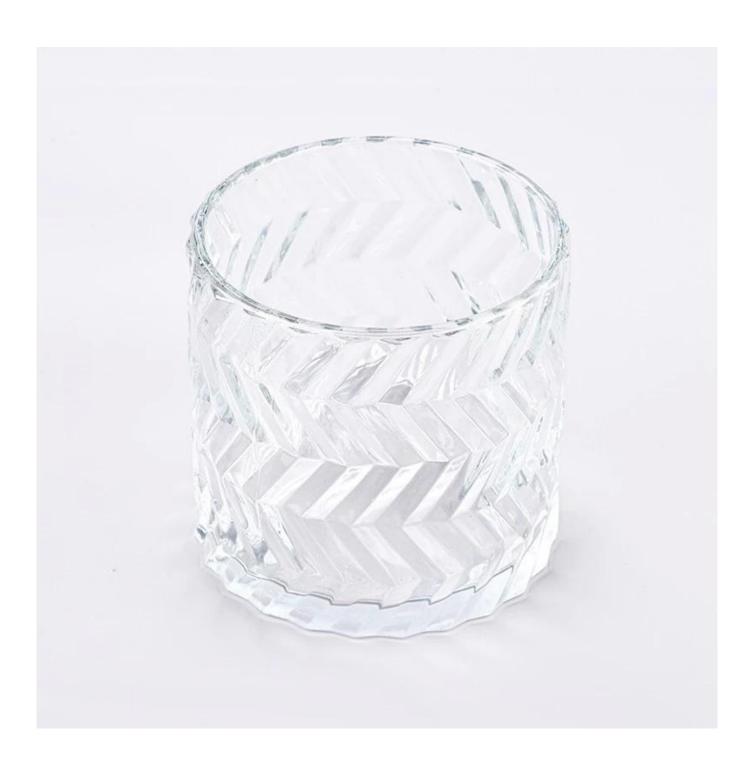

# luxury large capacity embossed transparent glass candle holder

#### Candle Jars Description

| Item number.                                                    | SGGC23110306                                                |  |  |
|-----------------------------------------------------------------|-------------------------------------------------------------|--|--|
| Material                                                        | glass                                                       |  |  |
| craft                                                           | pressed glass candle jars                                   |  |  |
| Sample time                                                     | 1. 5 days if there is glass shape and size                  |  |  |
|                                                                 | 2. 15 days, if you need new shapes and sizes glass          |  |  |
| Packing                                                         | The usual packing, 4 pieces in the inner box, 48 pieces box |  |  |
| Product Capacity                                                | 500,000 ~ 1,000,000 pieces per month                        |  |  |
| Delivery time Within 35 days after sampling and order confirmed |                                                             |  |  |