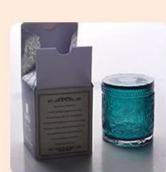

**Product Description** 

| ltem | 110x90x114mm, 670ml, 16-18oz<br>Manufacturing: machine made<br>Sampling time: 5 ~ 7 days after confirmation |
|------|-------------------------------------------------------------------------------------------------------------|
|      | MOQ: 5000 pcs                                                                                               |

# PACKING

We have Normal packing,PVC box, Window box,carton box,pallet Color box,White box,ect. of course,we can customize Individual gift box for you.