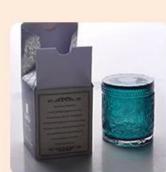

**Product Description** 

| Item | 110x100x80 mm<br>490ml pour 13 oz wax<br>Manufacturing: machine made<br>Sampling time: 5 ~ 7 days after confirmation |
|------|----------------------------------------------------------------------------------------------------------------------|
|      | MOQ: 5000 pcs                                                                                                        |

### **Product Pictures**

**Process Craft** 