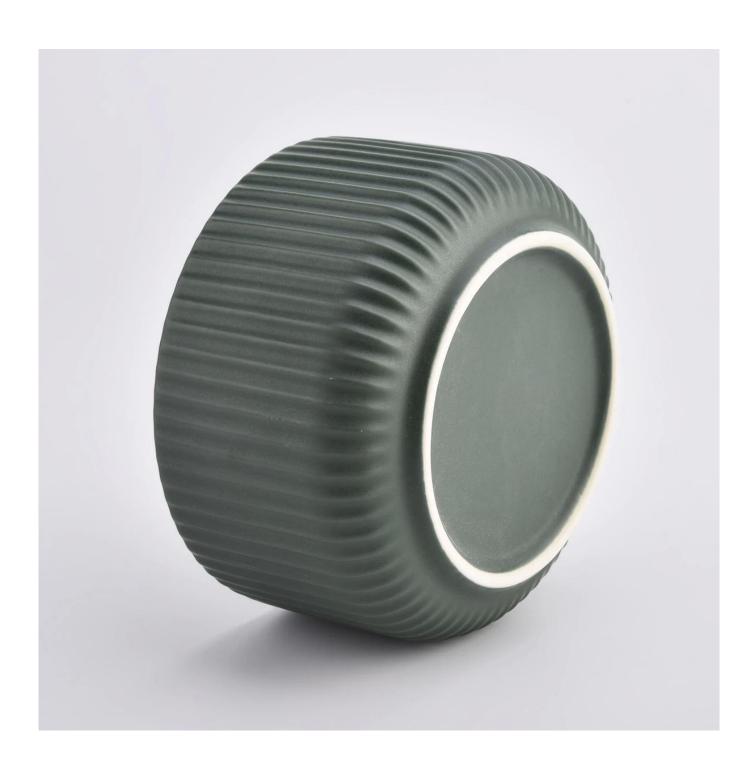

## matte green ceramic candle holders

| product name   | ceramic candle jar                                                                                                      |
|----------------|-------------------------------------------------------------------------------------------------------------------------|
| Sample time    | <ol> <li>5 days if at exist shaped and size of ceramic</li> <li>15 days if need new shape or size of ceramic</li> </ol> |
| Measure(mm)    | Top dia: 115 mm<br>Bottom dia: 85 mm<br>Height: 65 mm<br>Weight: 322 g<br>Capacity: 440 ml                              |
| Packing        | Normal packing,Individual gift box, PVC box, window box, color box, white box, etc                                      |
| Delivery time  | Within 55 days after the sample and order confirmed                                                                     |
| Payment term   | 30% deposit by T/T in advance and the balance against the copy of B/L                                                   |
| Shipment       | By sea,by air,by Express and your shipping agent is acceptable                                                          |
| Usage Occasion | Home decor, Wedding Decoration, Wedding Favors, Decoration enhancement,                                                 |