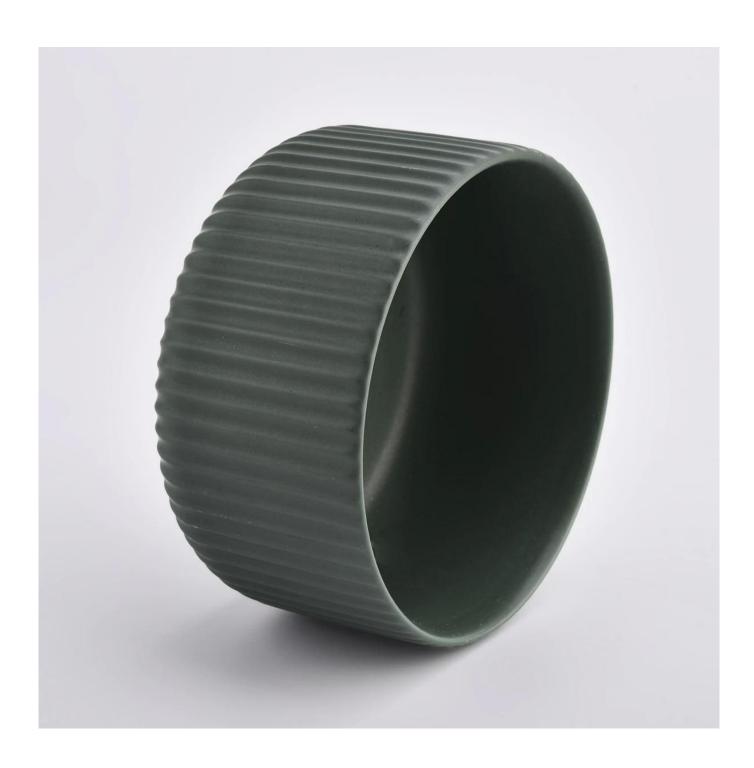

## matte green ceramic candle holders

| product name   | ceramic candle jar                                                                                                      |
|----------------|-------------------------------------------------------------------------------------------------------------------------|
| Sample time    | <ol> <li>5 days if at exist shaped and size of ceramic</li> <li>15 days if need new shape or size of ceramic</li> </ol> |
| Measure(mm)    | Top dia: 115 mm<br>Bottom dia: 85 mm<br>Height: 65 mm<br>Weight: 322 g<br>Capacity: 440 ml                              |
| Packing        | Normal packing,Individual gift box, PVC box, window box, color box, white box, etc                                      |
| Delivery time  | Within 55 days after the sample and order confirmed                                                                     |
| Payment term   | 30% deposit by T/T in advance and the balance against the copy of B/L                                                   |
| Shipment       | By sea,by air,by Express and your shipping agent is acceptable                                                          |
| Usage Occasion | Home decor, Wedding Decoration, Wedding Favors, Decoration enhancement,                                                 |