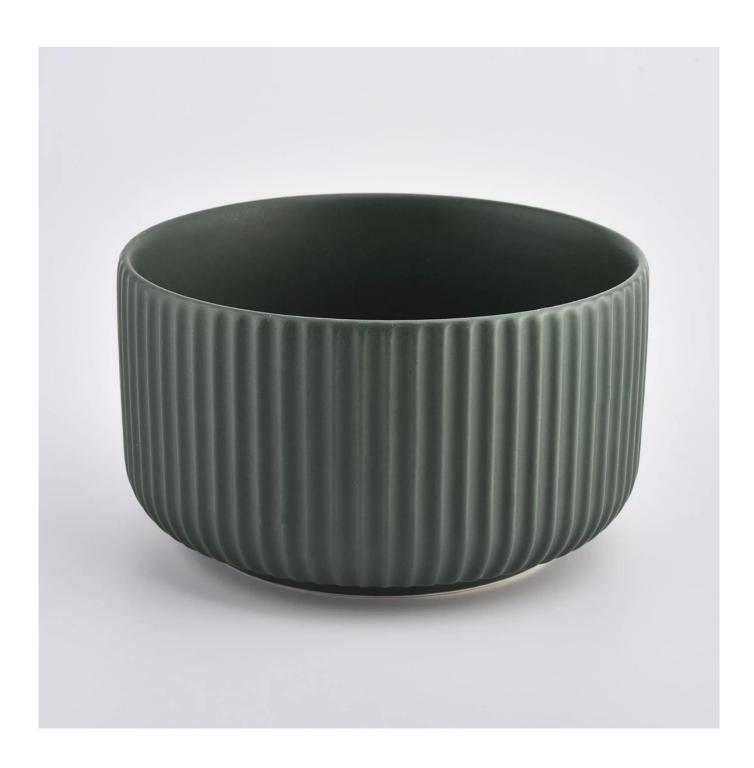

## matte green ceramic candle holders

| product name   | ceramic candle jar                                                                                                      |
|----------------|-------------------------------------------------------------------------------------------------------------------------|
| Sample time    | <ol> <li>5 days if at exist shaped and size of ceramic</li> <li>15 days if need new shape or size of ceramic</li> </ol> |
| Measure(mm)    | Top dia: 115 mm<br>Bottom dia: 85 mm<br>Height: 65 mm<br>Weight: 322 g<br>Capacity: 440 ml                              |
| Packing        | Normal packing,Individual gift box, PVC box, window box, color box, white box, etc                                      |
| Delivery time  | Within 55 days after the sample and order confirmed                                                                     |
| Payment term   | 30% deposit by T/T in advance and the balance against the copy of B/L                                                   |
| Shipment       | By sea,by air,by Express and your shipping agent is acceptable                                                          |
| Usage Occasion | Home decor, Wedding Decoration, Wedding Favors, Decoration enhancement,                                                 |