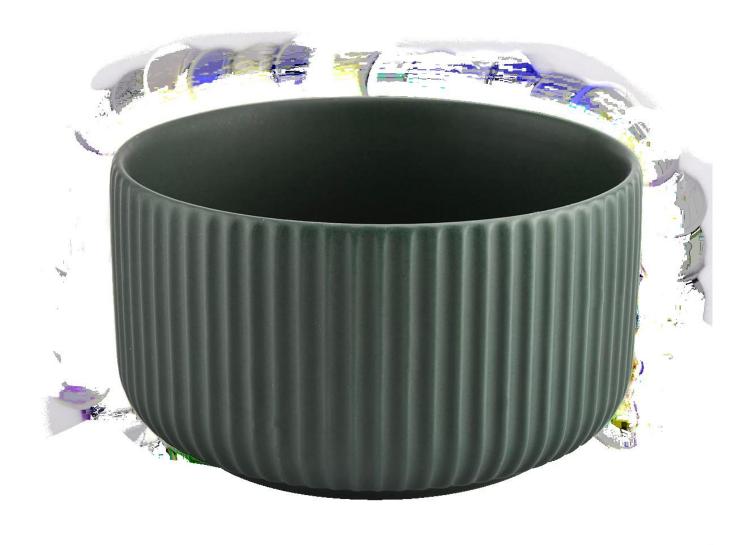

## matte green ceramic candle holders

| product name   | ceramic candle jar                                                                                                      |
|----------------|-------------------------------------------------------------------------------------------------------------------------|
| Sample time    | <ol> <li>5 days if at exist shaped and size of ceramic</li> <li>15 days if need new shape or size of ceramic</li> </ol> |
| Measure(mm)    | Top dia: 115 mm<br>Bottom dia: 85 mm<br>Height: 65 mm<br>Weight: 322 g<br>Capacity: 440 ml                              |
| Packing        | Normal packing,Individual gift box, PVC box, window box, color box, white box, etc                                      |
| Delivery time  | Within 55 days after the sample and order confirmed                                                                     |
| Payment term   | 30% deposit by T/T in advance and the balance against the copy of B/L                                                   |
| Shipment       | By sea,by air,by Express and your shipping agent is acceptable                                                          |
| Usage Occasion | Home decor, Wedding Decoration, Wedding Favors, Decoration enhancement,                                                 |