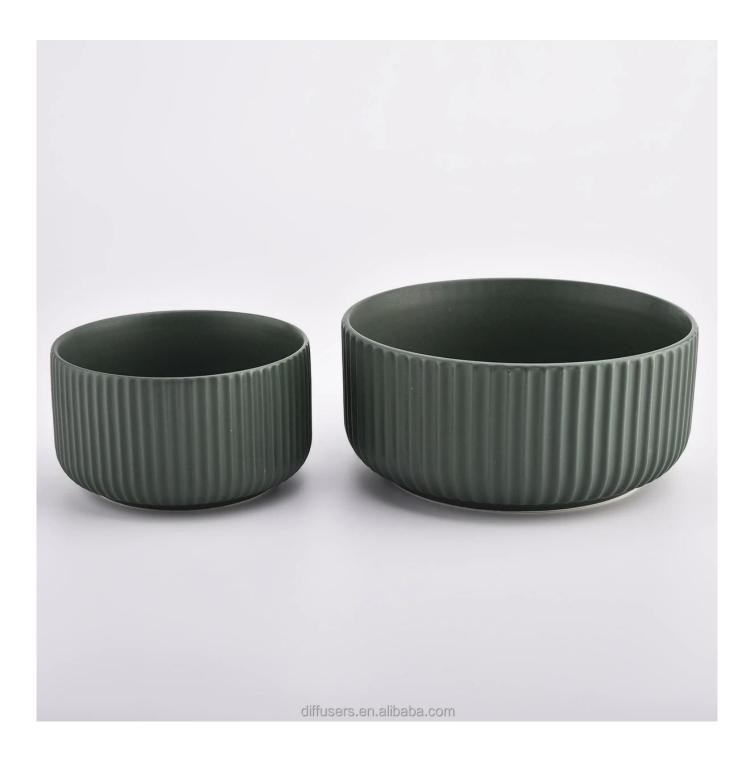

## matte green ceramic candle holders

| product name   | ceramic candle jar                                                                                                      |
|----------------|-------------------------------------------------------------------------------------------------------------------------|
| Sample time    | <ol> <li>5 days if at exist shaped and size of ceramic</li> <li>15 days if need new shape or size of ceramic</li> </ol> |
| Measure(mm)    | Top dia: 115 mm<br>Bottom dia: 85 mm<br>Height: 65 mm<br>Weight: 322 g<br>Capacity: 440 ml                              |
| Packing        | Normal packing,Individual gift box, PVC box, window box, color box, white box, etc                                      |
| Delivery time  | Within 55 days after the sample and order confirmed                                                                     |
| Payment term   | 30% deposit by T/T in advance and the balance against the copy of B/L                                                   |
| Shipment       | By sea,by air,by Express and your shipping agent is acceptable                                                          |
| Usage Occasion | Home decor, Wedding Decoration, Wedding Favors, Decoration enhancement,                                                 |