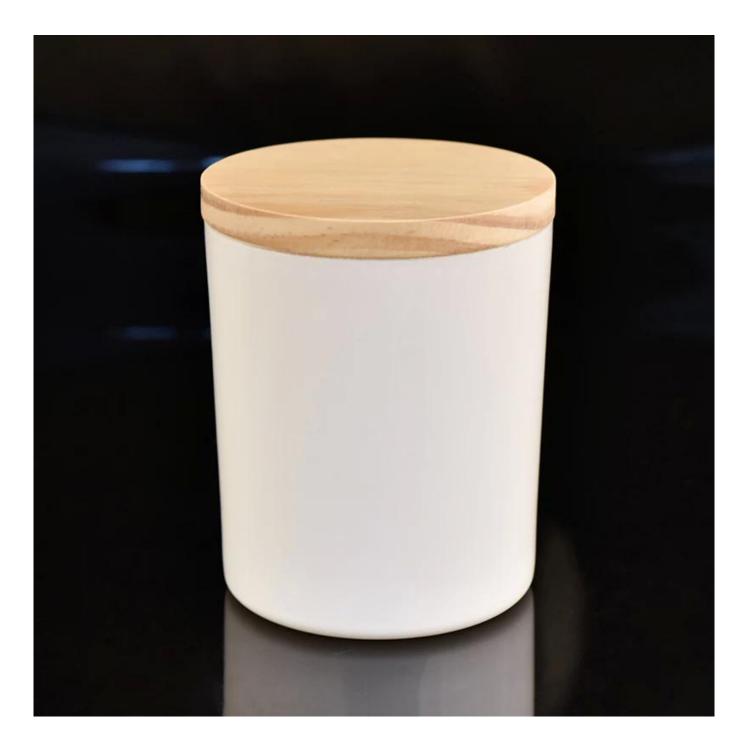

**3).Sunny adapts <u>extra six steps for inspection of shipments</u>. No (major) quality complaints on products produced for nine consecutive years.** 

**Product Description** 

| ltem | 88x80x100mm<br>400ml pour 1oz wax<br>Manufacturing: machine made<br>Sampling time: 5 ~ 7 days after confirmation<br>MOQ: 5000 pcs |
|------|-----------------------------------------------------------------------------------------------------------------------------------|
|------|-----------------------------------------------------------------------------------------------------------------------------------|

### **Product Pictures**

**Process Craft** 