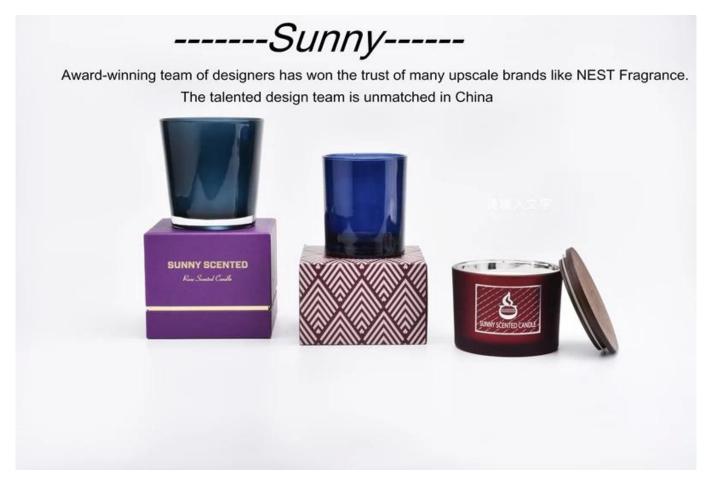

## luxury embossed glass candle jar



- 1) Sunny Group has offered glassware for 26 years with all kinds of products being exported to more than 30 countries and regions.
- 2) Focusing on luxury fragrance products in the latest 10 years, Sunny Glassware is the supplier of 80% fragrance brands in the United States.
- 3). Sunny adapts extra six steps for inspection of shipments. No (major) quality complaints on products produced for nine consecutive years.

### **Product Description**

| 88x80x100mm                                  |
|----------------------------------------------|
| 400ml pour 1oz wax                           |
| Manufacturing: machine made                  |
| Sampling time: 5 ~ 7 days after confirmation |
|                                              |
| MOQ: 5000 pcs                                |
|