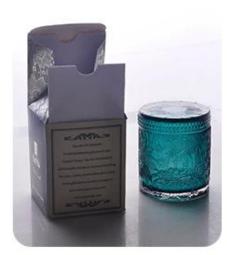

## scented candles luxury

| product name   | new ceramic jar for candle                                                                                              |
|----------------|-------------------------------------------------------------------------------------------------------------------------|
| Sample time    | <ol> <li>5 days if at exist shaped and size of ceramic</li> <li>15 days if need new shape or size of ceramic</li> </ol> |
| Measure(mm)    | Top dia: 90mm<br>Bottom dia: 50mm<br>Height: 100mm<br>Weight: 284g<br>Capacity: 439ml                                   |
| Packing        | Normal packing, Individual gift box, PVC box, window box, color box, white box, etc                                     |
| Delivery time  | Within 55 days after the sample and order confirmed                                                                     |
| Payment term   | 30% deposit by T/T in advance and the balance against the copy of B/L                                                   |
| Shipment       | By sea,by air,by Express and your shipping agent is acceptable                                                          |
| Usage Occasion | Home decor, Wedding Decoration, Wedding Favors, Decoration enhancement,                                                 |