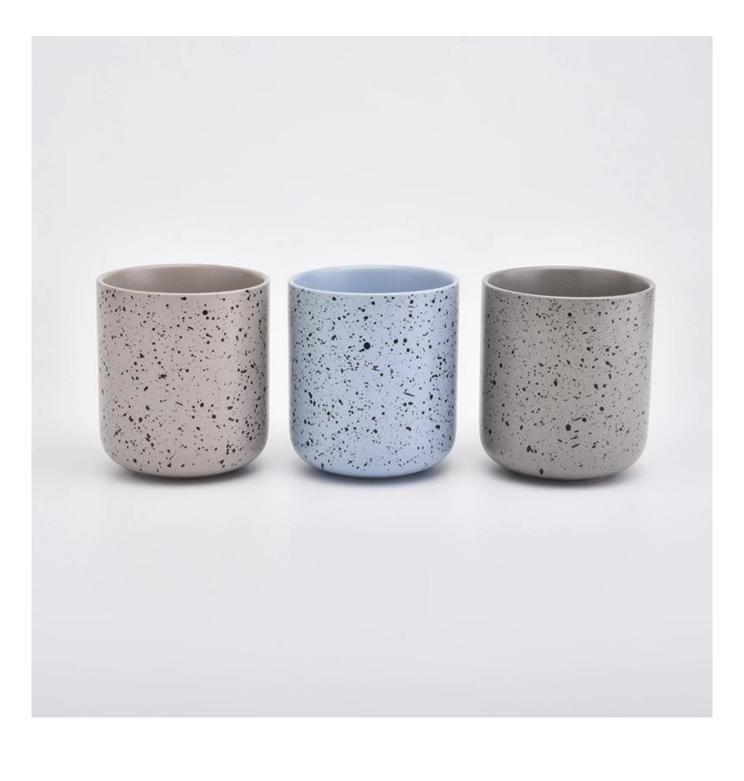

| product name   | new ceramic jar for candle                                                                                              |
|----------------|-------------------------------------------------------------------------------------------------------------------------|
| Sample time    | <ol> <li>5 days if at exist shaped and size of ceramic</li> <li>15 days if need new shape or size of ceramic</li> </ol> |
| Measure(mm)    | Top dia: 90mm<br>Bottom dia: 50mm<br>Height: 100mm<br>Weight: 284g<br>Capacity: 439ml                                   |
| Packing        | Normal packing, Individual gift box, PVC box, window box, color box, white box, etc                                     |
| Delivery time  | Within 55 days after the sample and order confirmed                                                                     |
| Payment term   | 30% deposit by T/T in advance and the balance against the copy of B/L                                                   |
| Shipment       | By sea,by air,by Express and your shipping agent is acceptable                                                          |
| Usage Occasion | Home decor, Wedding Decoration, Wedding Favors, Decoration enhancement,                                                 |