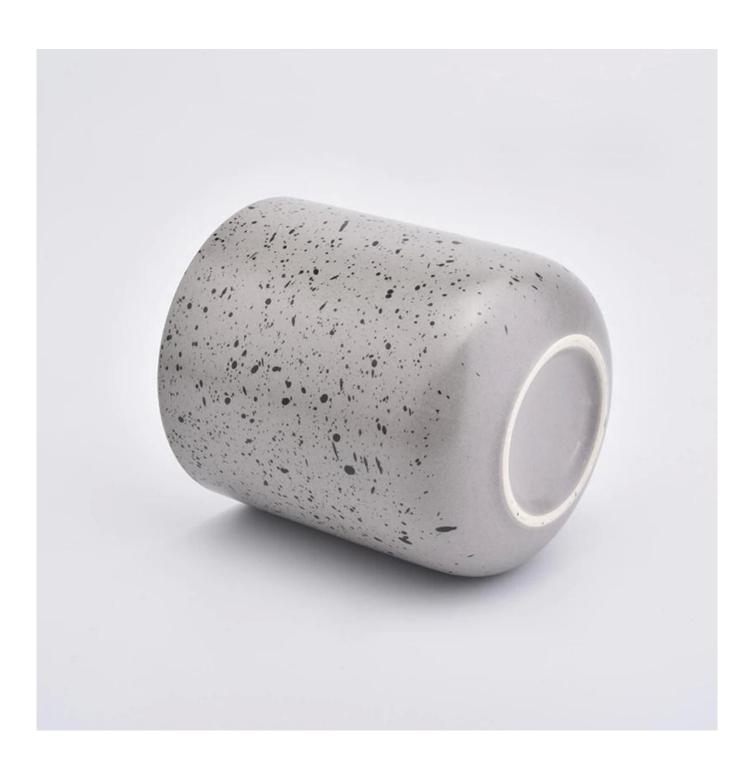

| product name   | new ceramic jar for candle                                                                                              |
|----------------|-------------------------------------------------------------------------------------------------------------------------|
| Sample time    | <ol> <li>5 days if at exist shaped and size of ceramic</li> <li>15 days if need new shape or size of ceramic</li> </ol> |
| Measure(mm)    | Top dia: 90mm<br>Bottom dia: 50mm<br>Height: 100mm<br>Weight: 284g<br>Capacity: 439ml                                   |
| Packing        | Normal packing, Individual gift box, PVC box, window box, color box, white box, etc                                     |
| Delivery time  | Within 55 days after the sample and order confirmed                                                                     |
| Payment term   | 30% deposit by T/T in advance and the balance against the copy of B/L                                                   |
| Shipment       | By sea,by air,by Express and your shipping agent is acceptable                                                          |
| Usage Occasion | Home decor, Wedding Decoration, Wedding Favors, Decoration enhancement,                                                 |