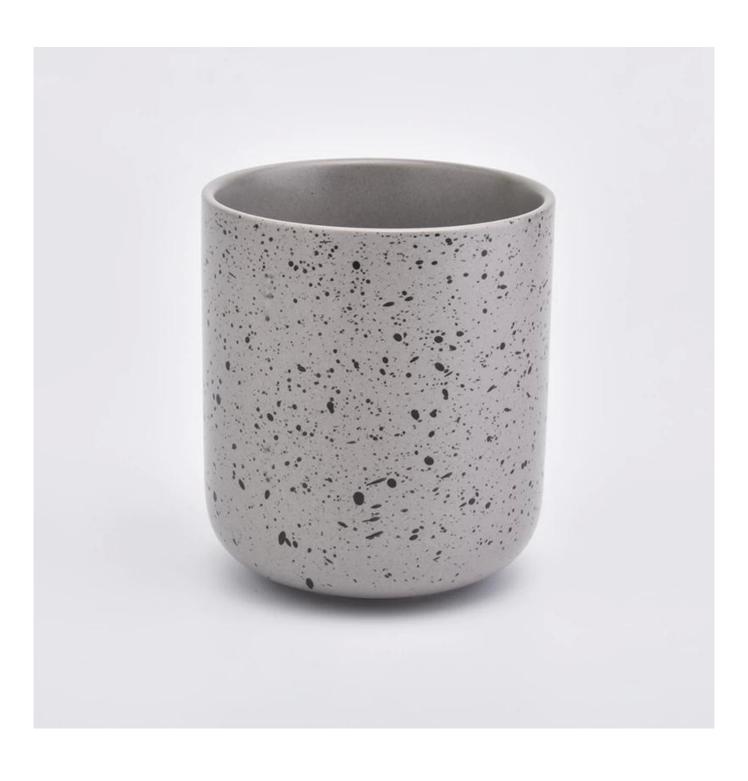

| product name   | new ceramic jar for candle                                                                                              |
|----------------|-------------------------------------------------------------------------------------------------------------------------|
| Sample time    | <ol> <li>5 days if at exist shaped and size of ceramic</li> <li>15 days if need new shape or size of ceramic</li> </ol> |
| Measure(mm)    | Top dia: 90mm<br>Bottom dia: 50mm<br>Height: 100mm<br>Weight: 284g<br>Capacity: 439ml                                   |
| Packing        | Normal packing, Individual gift box, PVC box, window box, color box, white box, etc                                     |
| Delivery time  | Within 55 days after the sample and order confirmed                                                                     |
| Payment term   | 30% deposit by T/T in advance and the balance against the copy of B/L                                                   |
| Shipment       | By sea,by air,by Express and your shipping agent is acceptable                                                          |
| Usage Occasion | Home decor, Wedding Decoration, Wedding Favors, Decoration enhancement,                                                 |