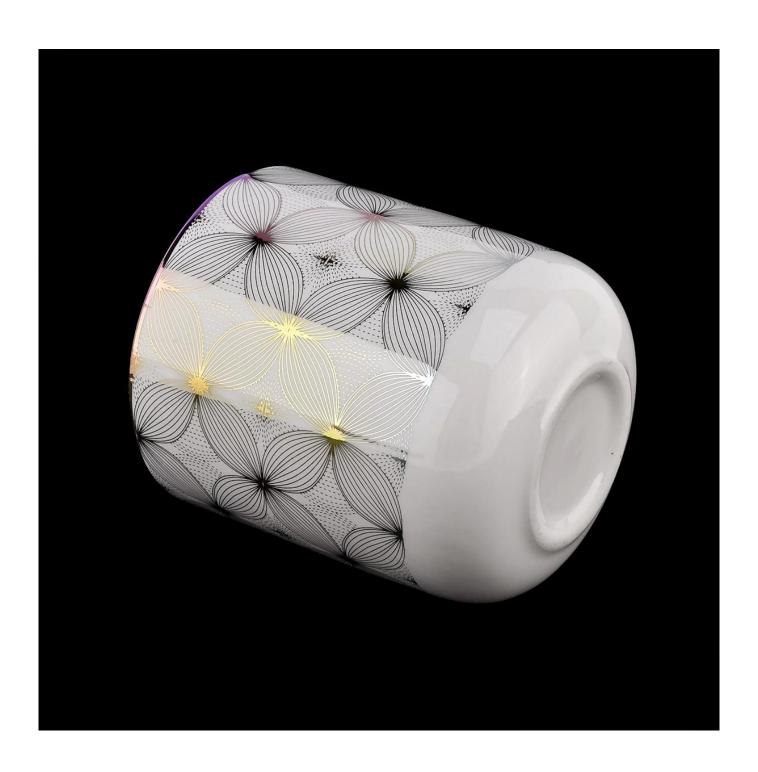

| product name   | iridescent ceramic candle jar with gold printing                                                                        |
|----------------|-------------------------------------------------------------------------------------------------------------------------|
| Sample time    | <ol> <li>5 days if at exist shaped and size of ceramic</li> <li>15 days if need new shape or size of ceramic</li> </ol> |
| Measure(mm)    | Top dia: 88mm Bottom dia: 45mm Height: 98mm Weight: 309g Capacity: 405ml                                                |
| Packing        | Normal packing,Individual gift box, PVC box, window box, color box, white box, etc                                      |
| Delivery time  | Within 55 days after the sample and order confirmed                                                                     |
| Payment term   | 30% deposit by T/T in advance and the balance against the copy of B/L                                                   |
| Shipment       | By sea,by air,by Express and your shipping agent is acceptable                                                          |
| Usage Occasion | Home decor, Wedding Decoration, Wedding Favors, Decoration enhancement,                                                 |