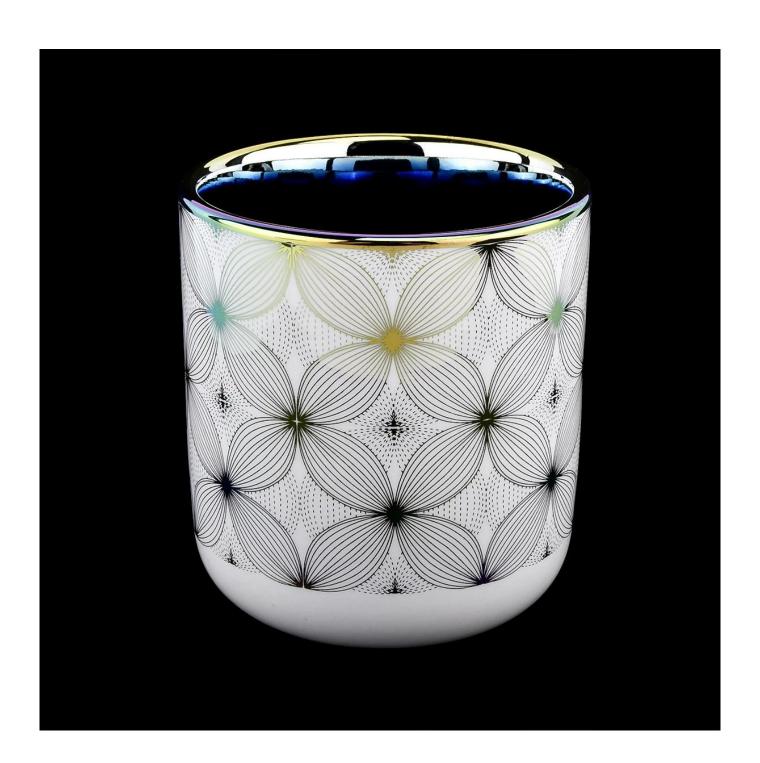

| product name   | iridescent ceramic candle jar with gold printing                                                                        |
|----------------|-------------------------------------------------------------------------------------------------------------------------|
| Sample time    | <ol> <li>5 days if at exist shaped and size of ceramic</li> <li>15 days if need new shape or size of ceramic</li> </ol> |
| Measure(mm)    | Top dia: 88mm Bottom dia: 45mm Height: 98mm Weight: 309g Capacity: 405ml                                                |
| Packing        | Normal packing,Individual gift box, PVC box, window box, color box, white box, etc                                      |
| Delivery time  | Within 55 days after the sample and order confirmed                                                                     |
| Payment term   | 30% deposit by T/T in advance and the balance against the copy of B/L                                                   |
| Shipment       | By sea,by air,by Express and your shipping agent is acceptable                                                          |
| Usage Occasion | Home decor, Wedding Decoration, Wedding Favors, Decoration enhancement,                                                 |