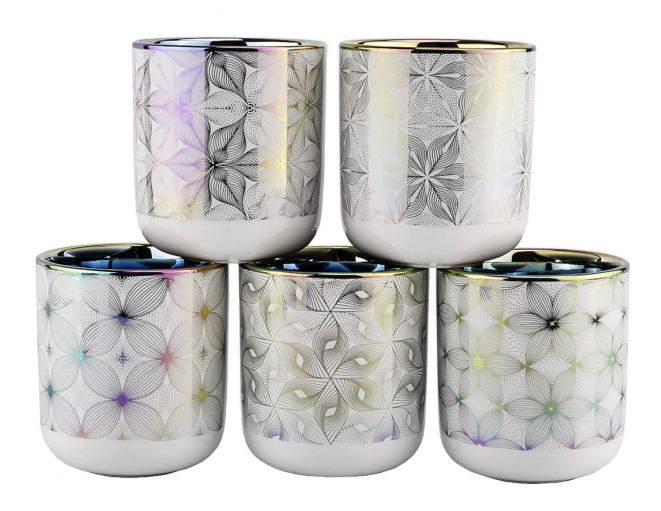

| product name   | iridescent ceramic candle jar with gold printing                                                                        |
|----------------|-------------------------------------------------------------------------------------------------------------------------|
| Sample time    | <ol> <li>5 days if at exist shaped and size of ceramic</li> <li>15 days if need new shape or size of ceramic</li> </ol> |
| Measure(mm)    | Top dia: 88mm Bottom dia: 45mm Height: 98mm Weight: 309g Capacity: 405ml                                                |
| Packing        | Normal packing,Individual gift box, PVC box, window box, color box, white box, etc                                      |
| Delivery time  | Within 55 days after the sample and order confirmed                                                                     |
| Payment term   | 30% deposit by T/T in advance and the balance against the copy of B/L                                                   |
| Shipment       | By sea,by air,by Express and your shipping agent is acceptable                                                          |
| Usage Occasion | Home decor, Wedding Decoration, Wedding Favors, Decoration enhancement,                                                 |