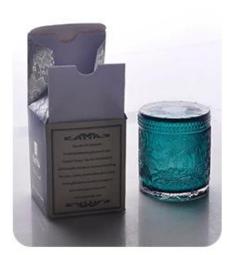

| product name   | iridescent ceramic candle jar with gold printing                                                                        |
|----------------|-------------------------------------------------------------------------------------------------------------------------|
| Sample time    | <ol> <li>5 days if at exist shaped and size of ceramic</li> <li>15 days if need new shape or size of ceramic</li> </ol> |
| Measure(mm)    | Top dia: 88mm Bottom dia: 45mm Height: 98mm Weight: 309g Capacity: 405ml                                                |
| Packing        | Normal packing,Individual gift box, PVC box, window box, color box, white box, etc                                      |
| Delivery time  | Within 55 days after the sample and order confirmed                                                                     |
| Payment term   | 30% deposit by T/T in advance and the balance against the copy of B/L                                                   |
| Shipment       | By sea,by air,by Express and your shipping agent is acceptable                                                          |
| Usage Occasion | Home decor, Wedding Decoration, Wedding Favors, Decoration enhancement,                                                 |