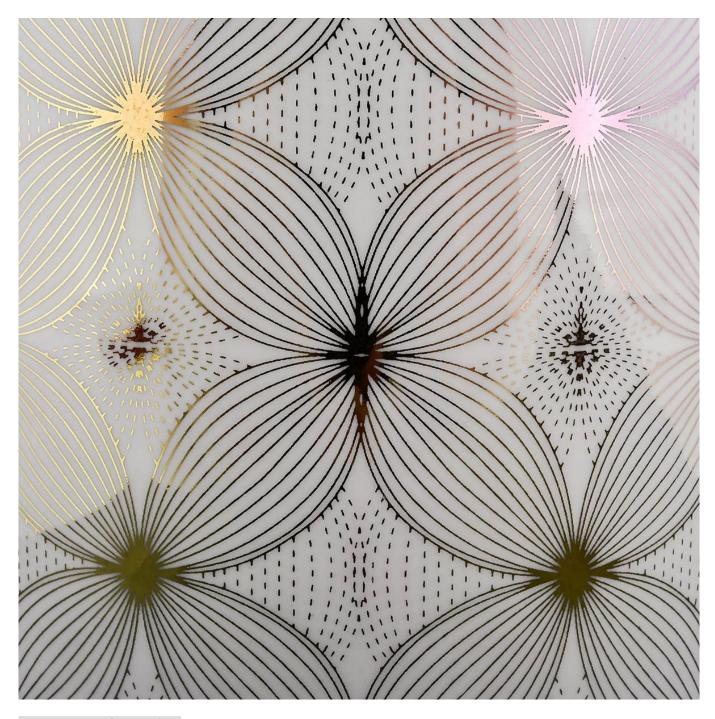

| product name   | iridescent ceramic candle jar with gold printing                                                                        |
|----------------|-------------------------------------------------------------------------------------------------------------------------|
| Sample time    | <ol> <li>5 days if at exist shaped and size of ceramic</li> <li>15 days if need new shape or size of ceramic</li> </ol> |
| Measure(mm)    | Top dia: 88mm Bottom dia: 45mm Height: 98mm Weight: 309g Capacity: 405ml                                                |
| Packing        | Normal packing,Individual gift box, PVC box, window box, color box, white box, etc                                      |
| Delivery time  | Within 55 days after the sample and order confirmed                                                                     |
| Payment term   | 30% deposit by T/T in advance and the balance against the copy of B/L                                                   |
| Shipment       | By sea,by air,by Express and your shipping agent is acceptable                                                          |
| Usage Occasion | Home decor, Wedding Decoration, Wedding Favors, Decoration enhancement,                                                 |