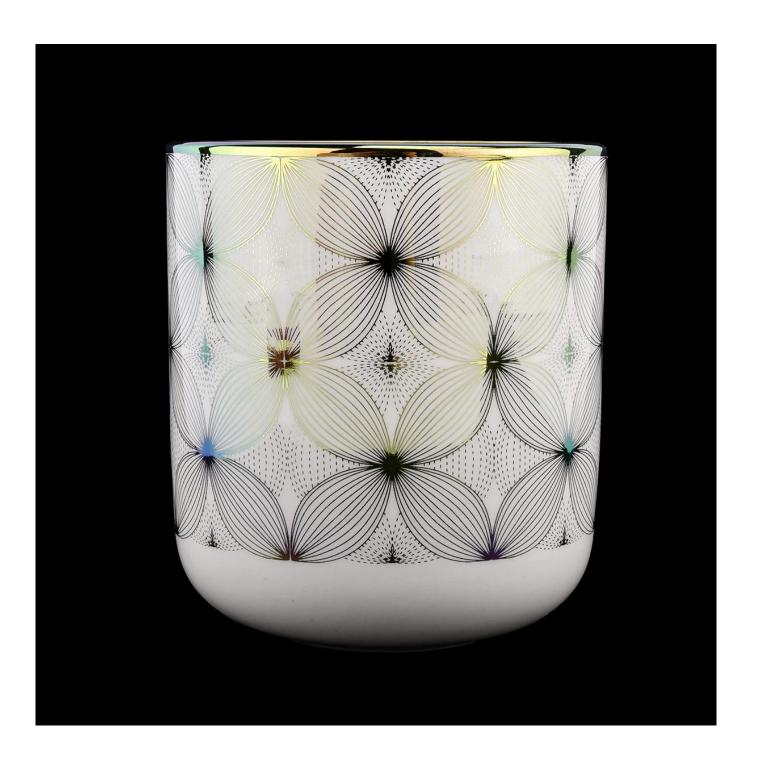

| product name   | iridescent ceramic candle jar with gold printing                                                                        |
|----------------|-------------------------------------------------------------------------------------------------------------------------|
| Sample time    | <ol> <li>5 days if at exist shaped and size of ceramic</li> <li>15 days if need new shape or size of ceramic</li> </ol> |
| Measure(mm)    | Top dia: 88mm Bottom dia: 45mm Height: 98mm Weight: 309g Capacity: 405ml                                                |
| Packing        | Normal packing,Individual gift box, PVC box, window box, color box, white box, etc                                      |
| Delivery time  | Within 55 days after the sample and order confirmed                                                                     |
| Payment term   | 30% deposit by T/T in advance and the balance against the copy of B/L                                                   |
| Shipment       | By sea,by air,by Express and your shipping agent is acceptable                                                          |
| Usage Occasion | Home decor, Wedding Decoration, Wedding Favors, Decoration enhancement,                                                 |