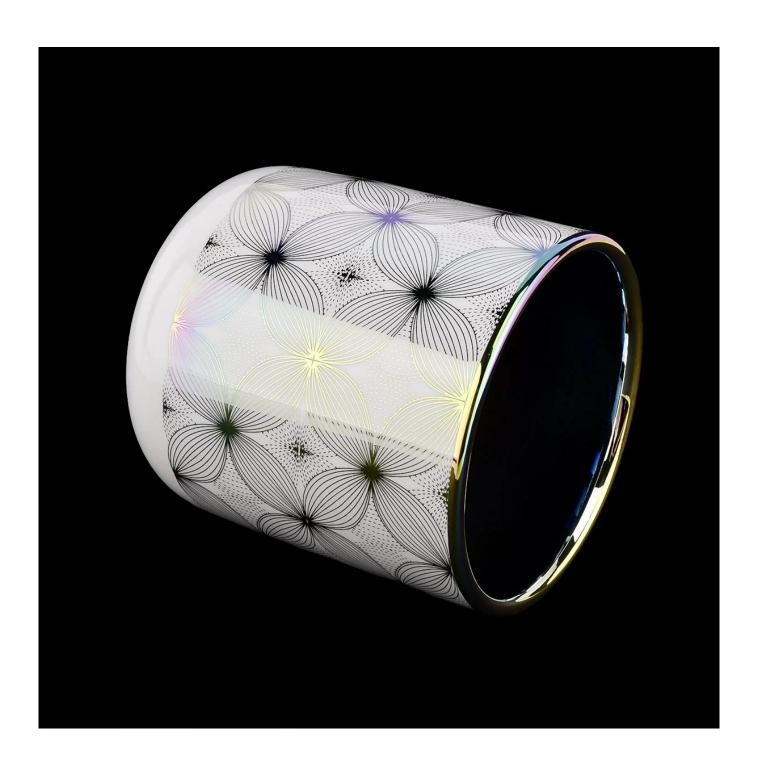

| product name   | iridescent ceramic candle jar with gold printing                                                                        |
|----------------|-------------------------------------------------------------------------------------------------------------------------|
| Sample time    | <ol> <li>5 days if at exist shaped and size of ceramic</li> <li>15 days if need new shape or size of ceramic</li> </ol> |
| Measure(mm)    | Top dia: 88mm Bottom dia: 45mm Height: 98mm Weight: 309g Capacity: 405ml                                                |
| Packing        | Normal packing,Individual gift box, PVC box, window box, color box, white box, etc                                      |
| Delivery time  | Within 55 days after the sample and order confirmed                                                                     |
| Payment term   | 30% deposit by T/T in advance and the balance against the copy of B/L                                                   |
| Shipment       | By sea,by air,by Express and your shipping agent is acceptable                                                          |
| Usage Occasion | Home decor, Wedding Decoration, Wedding Favors, Decoration enhancement,                                                 |