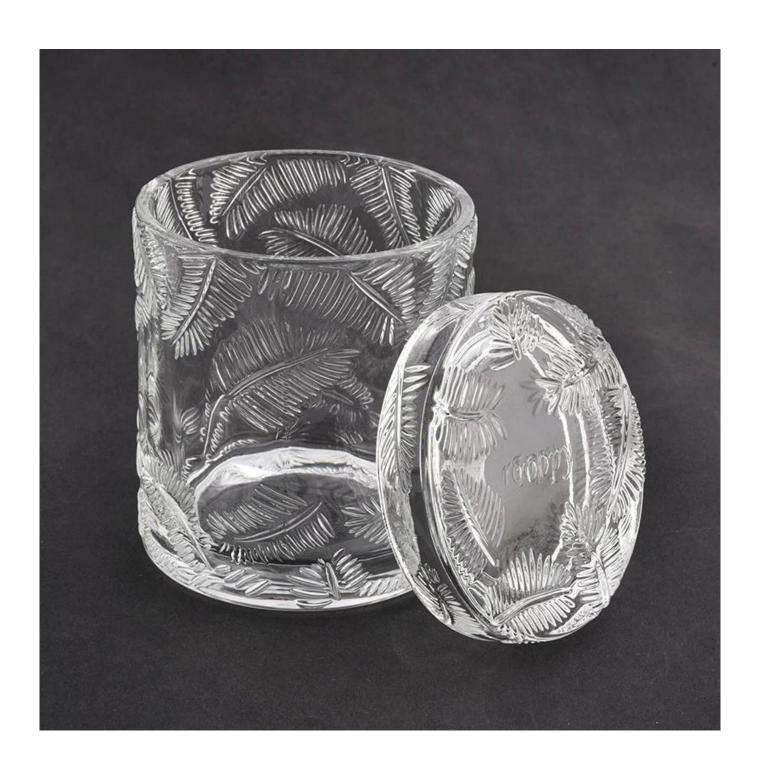

**Product Description** 

| Item             | body Top dia: 80mm Bottom dia: 80mm Height: 90mm Weight: 376g Capacity: 300ml lid Top dia: 80mm Bottom dia: 80mm Height: 15mm Weight: 120g  Manufacturing: machine made Sampling time: 5 ~ 7 days after confirmation                                                                                         |                                                                                                           |
|------------------|--------------------------------------------------------------------------------------------------------------------------------------------------------------------------------------------------------------------------------------------------------------------------------------------------------------|-----------------------------------------------------------------------------------------------------------|
| for your choice  | 1. Any logo printing on the body  2. Any color painted, frost, electroplate, pattern laser carver for the finish  3. Special package like shrink wrap, color gift box, white gift box etc  4. Open new mould for the glass, wood, plastic or metal as you like  5. Different size and shapes meet your needs |                                                                                                           |
| sample time      | 1. 5 days if at exist shaped and size of glass                                                                                                                                                                                                                                                               | 2. 15 days if need new shape or size of glass                                                             |
| packing          | Normal packing,Individual gift box, PVC box, window box, color box, white box, etc.                                                                                                                                                                                                                          |                                                                                                           |
| product capacity | 500,000~1,000,000 pcs per month                                                                                                                                                                                                                                                                              |                                                                                                           |
| delivery time    | Within 35 days after the sample and order confirmed                                                                                                                                                                                                                                                          |                                                                                                           |
| payment term     | 30% deposit by T/T in advance and the balance against the copy of B/L                                                                                                                                                                                                                                        |                                                                                                           |
| shipment         | By sea,by air,by Express and your shipping agent is acceptable                                                                                                                                                                                                                                               |                                                                                                           |
| More details     |                                                                                                                                                                                                                                                                                                              |                                                                                                           |
| 1. Experience    | 20+ years glassware supplier                                                                                                                                                                                                                                                                                 | To be a long-term and reliable partner                                                                    |
| 2. Quality       | * Qualified QC inspection team                                                                                                                                                                                                                                                                               | To create a famous brand rapidly                                                                          |
| 3. Certificates  | * ISO9001:2008<br>* Green & Social<br>Compliance certificates                                                                                                                                                                                                                                                | Quality assurance for consumers                                                                           |
| 4. Sample        | * Sample ready within 10<br>days<br>* OEM/ODM orders<br>welcome                                                                                                                                                                                                                                              | * Ensure qualified mass products<br>* Flexible custom design supports                                     |
| 5. Design        | * Strong design team * 15 new items release monthly                                                                                                                                                                                                                                                          | * Unique design<br>* Improve your market competitive power                                                |
| 6. Capacity      | * 20,00 square meters<br>factory<br>* 14.4 million pieces<br>monthly                                                                                                                                                                                                                                         | * To meet your mass orders<br>* Shorten the delivery lead time                                            |
| 7. Logistics     | We have our own<br>SUNNY WORLDWIDE<br>LOGISTICS(SZ) LIMITED                                                                                                                                                                                                                                                  | * Seamless communication  * Avoid too many contact points  *Streamline management  * Save cost indirectly |