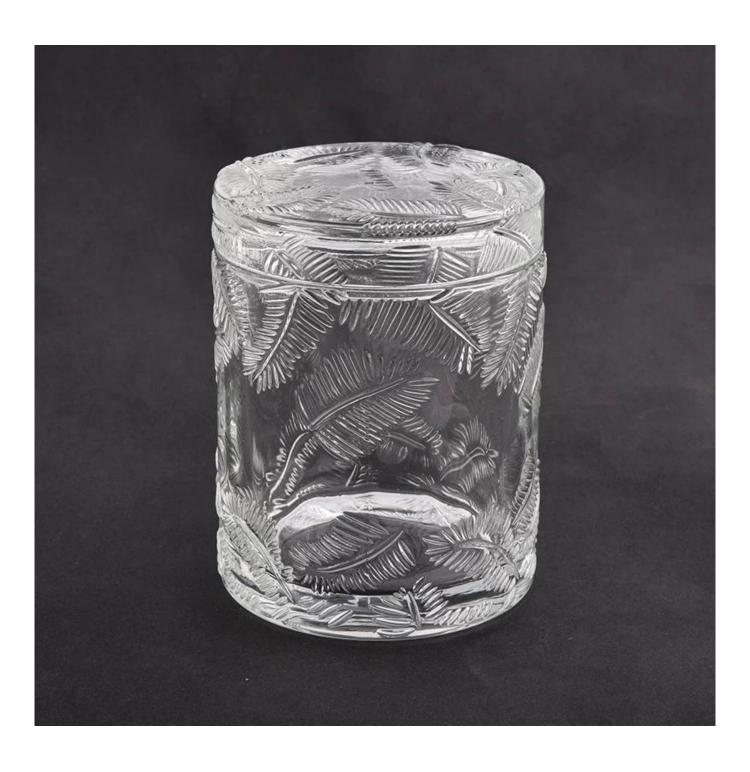

**Product Description** 

| Item             | body Top dia: 80mm Bottom dia: 80mm Height: 90mm Weight: 376g Capacity: 300ml lid Top dia: 80mm Bottom dia: 80mm Height: 15mm Weight: 120g  Manufacturing: machine made Sampling time: 5 ~ 7 days after confirmation                                                                                         |                                                                                                           |
|------------------|--------------------------------------------------------------------------------------------------------------------------------------------------------------------------------------------------------------------------------------------------------------------------------------------------------------|-----------------------------------------------------------------------------------------------------------|
| for your choice  | 1. Any logo printing on the body  2. Any color painted, frost, electroplate, pattern laser carver for the finish  3. Special package like shrink wrap, color gift box, white gift box etc  4. Open new mould for the glass, wood, plastic or metal as you like  5. Different size and shapes meet your needs |                                                                                                           |
| sample time      | 1. 5 days if at exist shaped and size of glass                                                                                                                                                                                                                                                               | 2. 15 days if need new shape or size of glass                                                             |
| packing          | Normal packing,Individual gift box, PVC box, window box, color box, white box, etc.                                                                                                                                                                                                                          |                                                                                                           |
| product capacity | 500,000~1,000,000 pcs per month                                                                                                                                                                                                                                                                              |                                                                                                           |
| delivery time    | Within 35 days after the sample and order confirmed                                                                                                                                                                                                                                                          |                                                                                                           |
| payment term     | 30% deposit by T/T in advance and the balance against the copy of B/L                                                                                                                                                                                                                                        |                                                                                                           |
| shipment         | By sea,by air,by Express and your shipping agent is acceptable                                                                                                                                                                                                                                               |                                                                                                           |
| More details     |                                                                                                                                                                                                                                                                                                              |                                                                                                           |
| 1. Experience    | 20+ years glassware supplier                                                                                                                                                                                                                                                                                 | To be a long-term and reliable partner                                                                    |
| 2. Quality       | * Qualified QC inspection team                                                                                                                                                                                                                                                                               | To create a famous brand rapidly                                                                          |
| 3. Certificates  | * ISO9001:2008<br>* Green & Social<br>Compliance certificates                                                                                                                                                                                                                                                | Quality assurance for consumers                                                                           |
| 4. Sample        | * Sample ready within 10<br>days<br>* OEM/ODM orders<br>welcome                                                                                                                                                                                                                                              | * Ensure qualified mass products<br>* Flexible custom design supports                                     |
| 5. Design        | * Strong design team * 15 new items release monthly                                                                                                                                                                                                                                                          | * Unique design<br>* Improve your market competitive power                                                |
| 6. Capacity      | * 20,00 square meters<br>factory<br>* 14.4 million pieces<br>monthly                                                                                                                                                                                                                                         | * To meet your mass orders<br>* Shorten the delivery lead time                                            |
| 7. Logistics     | We have our own<br>SUNNY WORLDWIDE<br>LOGISTICS(SZ) LIMITED                                                                                                                                                                                                                                                  | * Seamless communication  * Avoid too many contact points  *Streamline management  * Save cost indirectly |