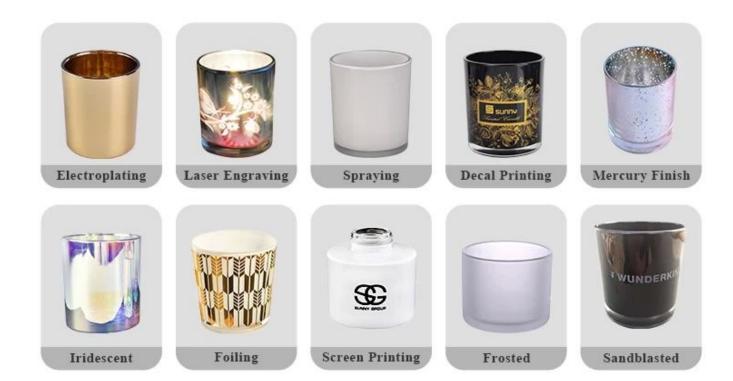

# PACKING

We have Normal packing, PVC box,
Window box, carton box, pallet
Color box, White box, ect.
of course, we can customize Individual
gift box for you.