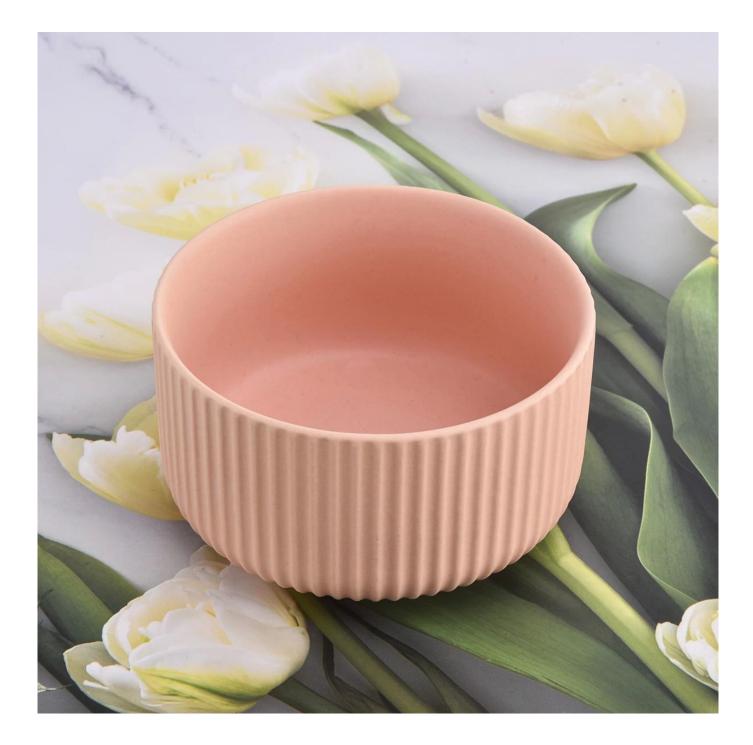

a: 85 mm<br>Height: 65 mm<br>Weight: 322 g<br>Capacity: 440 ml                              |
| Packing        | Normal packing,Individual gift box, PVC box, window box, color box, white box, etc                                      |
| Delivery time  | Within 55 days after the sample and order confirmed                                                                     |
| Payment term   | 30% deposit by T/T in advance and the balance against the copy of B/L                                                   |
| Shipment       | By sea,by air,by Express and your shipping agent is acceptable                                                          |
| Usage Occasion | Home decor,Wedding Decoration,Wedding Favors,Decoration enhancement,                                                    |













**Company Information** 





SAMPLE ROOM

There are more than 5000 products in sample room of Sunny Glassware for your reference. No second Co. in China!





**Packaging & Shipping** 

We also have **our own professional and international logistic team** for your service.

We are your best choice without any concern.

### · PACKING&SHIPPING ·



#### · PACKING DISPLAY ·













#### Factory



Exhibition



Certifications

Certifications

# **CERTIFICATIONS**



#### 1) Can you combine many items assorted in one container in my first order?

Yes, we can. But the quantity of each ordered item should reach our MOQ.

2) If any quality problem, how can you settle it for us? When discharging the container, you need to inspect all the cargo. If any breakage or defect products