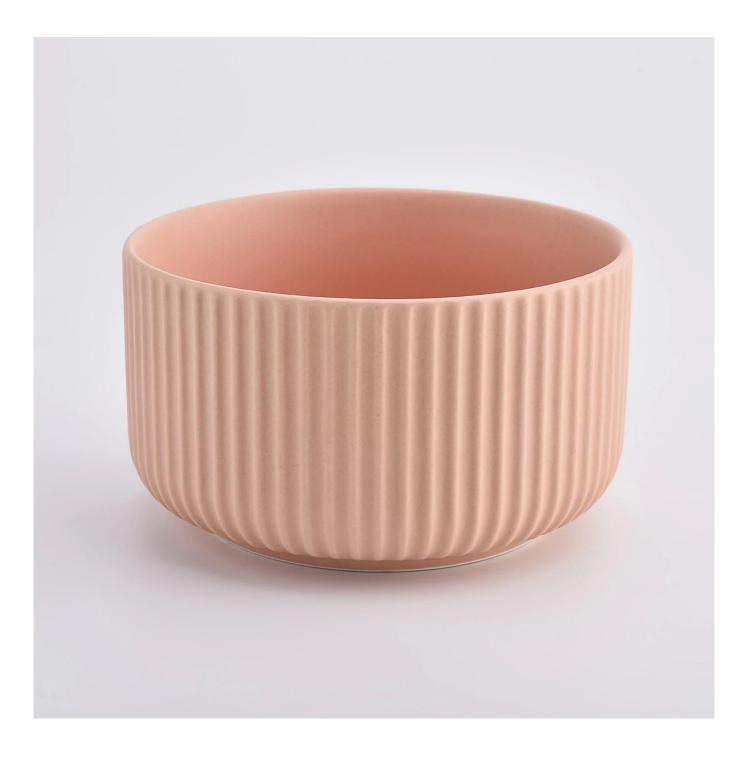

#### pink stripe ceramic candle holders

- 2, Such a large and abundant sample room. No second Co.in China.
- 3, Our QC is more QC than our customer's QC. No second Co.in China.

| product name   | ceramic candle jar                                                                                                      |
|----------------|-------------------------------------------------------------------------------------------------------------------------|
| Sample time    | <ol> <li>5 days if at exist shaped and size of ceramic</li> <li>15 days if need new shape or size of ceramic</li> </ol> |
| Measure(mm)    | Top dia: 115 mm<br>Bottom dia: 85 mm<br>Height: 65 mm<br>Weight: 322 g<br>Capacity: 440 ml                              |
| Packing        | Normal packing,Individual gift box, PVC box, window box, color box, white box, etc                                      |
| Delivery time  | Within 55 days after the sample and order confirmed                                                                     |
| Payment term   | 30% deposit by T/T in advance and the balance against the copy of B/L                                                   |
| Shipment       | By sea,by air,by Express and your shipping agent is acceptable                                                          |
| Usage Occasion | Home decor,Wedding Decoration,Wedding Favors,Decoration enhancement,                                                    |