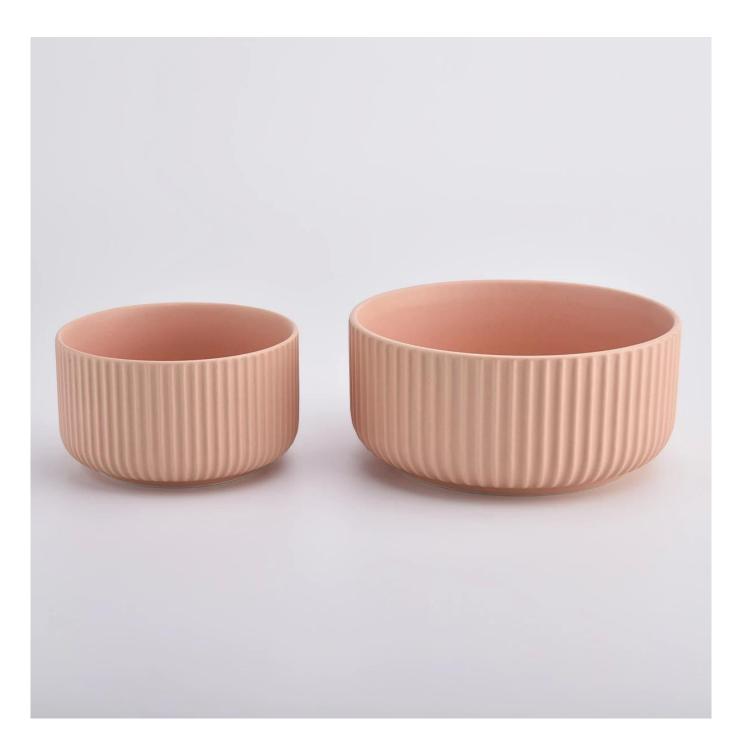

#### pink stripe ceramic candle holders

- 2, Such a large and abundant sample room. No second Co.in China.
- 3, Our QC is more QC than our customer's QC. No second Co.in China.

| product name   | ceramic candle jar                                                                                                      |
|----------------|-------------------------------------------------------------------------------------------------------------------------|
| Sample time    | <ol> <li>5 days if at exist shaped and size of ceramic</li> <li>15 days if need new shape or size of ceramic</li> </ol> |
| Measure(mm)    | Top dia: 115 mm<br>Bottom dia: 85 mm<br>Height: 65 mm<br>Weight: 322 g<br>Capacity: 440 ml                              |
| Packing        | Normal packing,Individual gift box, PVC box, window box, color box, white box, etc                                      |
| Delivery time  | Within 55 days after the sample and order confirmed                                                                     |
| Payment term   | 30% deposit by T/T in advance and the balance against the copy of B/L                                                   |
| Shipment       | By sea,by air,by Express and your shipping agent is acceptable                                                          |
| Usage Occasion | Home decor,Wedding Decoration,Wedding Favors,Decoration enhancement,                                                    |