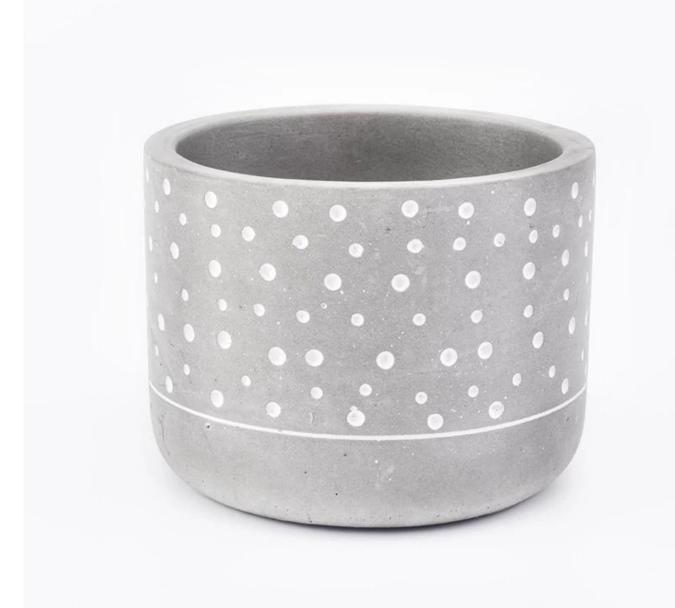

| product name                                                                          | candle jars concrete                                                                           |  |
|---------------------------------------------------------------------------------------|------------------------------------------------------------------------------------------------|--|
| Sample time                                                                           | 5 days if at exist shaped and size of ceramic     15 days if need new shape or size of ceramic |  |
| Measure(mm)                                                                           | Top dia: 100mm<br>Bottom dia: 99mm<br>Height: 75mm<br>Weight: 403g<br>Capacity: 400ml          |  |
| Packing                                                                               | Normal packing,Individual gift box, PVC box, window box, color box, white box, etc             |  |
| Delivery time                                                                         | very time Within 55 days after the sample and order confirmed                                  |  |
| Payment term                                                                          | 30% deposit by T/T in advance and the balance against the copy of B/L                          |  |
| Shipment                                                                              | By sea,by air,by Express and your shipping agent is acceptable                                 |  |
| Usage Occasion Home decor, Wedding Decoration, Wedding Favors, Decoration enhancement |                                                                                                |  |