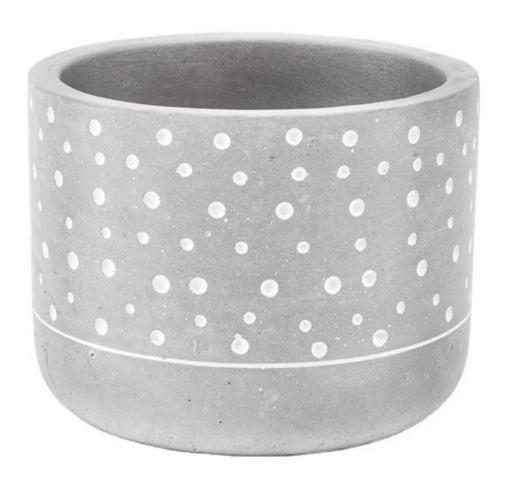

| product name                                                                          | candle jars concrete                                                                           |  |
|---------------------------------------------------------------------------------------|------------------------------------------------------------------------------------------------|--|
| Sample time                                                                           | 5 days if at exist shaped and size of ceramic     15 days if need new shape or size of ceramic |  |
| Measure(mm)                                                                           | Top dia: 100mm<br>Bottom dia: 99mm<br>Height: 75mm<br>Weight: 403g<br>Capacity: 400ml          |  |
| Packing                                                                               | Normal packing,Individual gift box, PVC box, window box, color box, white box, etc             |  |
| Delivery time                                                                         | very time Within 55 days after the sample and order confirmed                                  |  |
| Payment term                                                                          | 30% deposit by T/T in advance and the balance against the copy of B/L                          |  |
| Shipment                                                                              | By sea,by air,by Express and your shipping agent is acceptable                                 |  |
| Usage Occasion Home decor, Wedding Decoration, Wedding Favors, Decoration enhancement |                                                                                                |  |