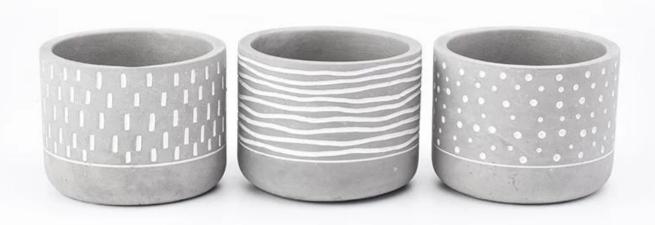

| product name                                                                          | candle jars concrete                                                                           |  |
|---------------------------------------------------------------------------------------|------------------------------------------------------------------------------------------------|--|
| Sample time                                                                           | 5 days if at exist shaped and size of ceramic     15 days if need new shape or size of ceramic |  |
| Measure(mm)                                                                           | Top dia: 100mm<br>Bottom dia: 99mm<br>Height: 75mm<br>Weight: 403g<br>Capacity: 400ml          |  |
| Packing                                                                               | Normal packing,Individual gift box, PVC box, window box, color box, white box, etc             |  |
| Delivery time                                                                         | very time Within 55 days after the sample and order confirmed                                  |  |
| Payment term                                                                          | 30% deposit by T/T in advance and the balance against the copy of B/L                          |  |
| Shipment                                                                              | By sea,by air,by Express and your shipping agent is acceptable                                 |  |
| Usage Occasion Home decor, Wedding Decoration, Wedding Favors, Decoration enhancement |                                                                                                |  |