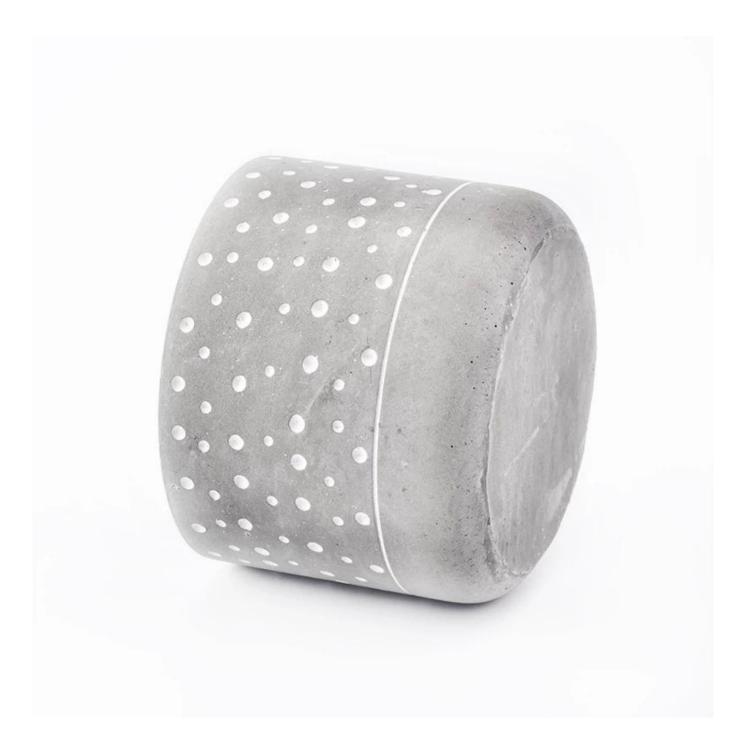

| product name                                                                          | candle jars concrete                                                                           |  |
|---------------------------------------------------------------------------------------|------------------------------------------------------------------------------------------------|--|
| Sample time                                                                           | 5 days if at exist shaped and size of ceramic     15 days if need new shape or size of ceramic |  |
| Measure(mm)                                                                           | Top dia: 100mm<br>Bottom dia: 99mm<br>Height: 75mm<br>Weight: 403g<br>Capacity: 400ml          |  |
| Packing                                                                               | Normal packing,Individual gift box, PVC box, window box, color box, white box, etc             |  |
| Delivery time                                                                         | very time Within 55 days after the sample and order confirmed                                  |  |
| Payment term                                                                          | 30% deposit by T/T in advance and the balance against the copy of B/L                          |  |
| Shipment                                                                              | By sea,by air,by Express and your shipping agent is acceptable                                 |  |
| Usage Occasion Home decor, Wedding Decoration, Wedding Favors, Decoration enhancement |                                                                                                |  |