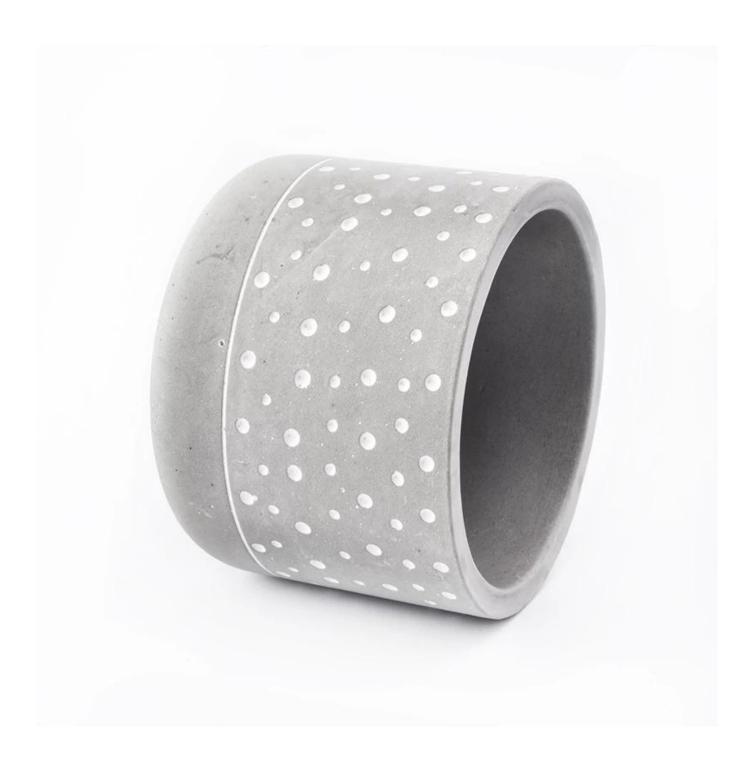

| product name                                                                          | candle jars concrete                                                                           |  |
|---------------------------------------------------------------------------------------|------------------------------------------------------------------------------------------------|--|
| Sample time                                                                           | 5 days if at exist shaped and size of ceramic     15 days if need new shape or size of ceramic |  |
| Measure(mm)                                                                           | Top dia: 100mm<br>Bottom dia: 99mm<br>Height: 75mm<br>Weight: 403g<br>Capacity: 400ml          |  |
| Packing                                                                               | Normal packing,Individual gift box, PVC box, window box, color box, white box, etc             |  |
| Delivery time                                                                         | very time Within 55 days after the sample and order confirmed                                  |  |
| Payment term                                                                          | 30% deposit by T/T in advance and the balance against the copy of B/L                          |  |
| Shipment                                                                              | By sea,by air,by Express and your shipping agent is acceptable                                 |  |
| Usage Occasion Home decor, Wedding Decoration, Wedding Favors, Decoration enhancement |                                                                                                |  |