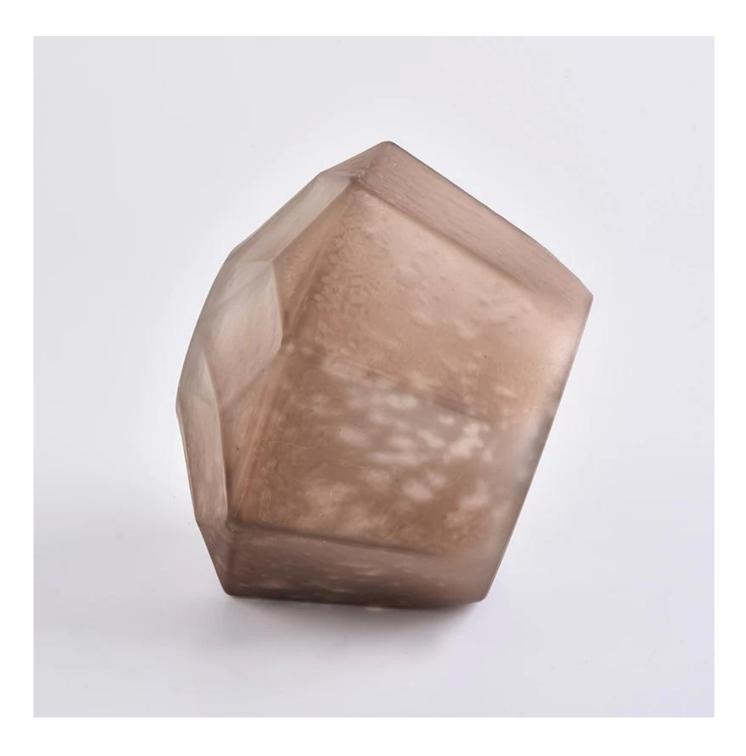

**Product Description** 

| ltem             | Top dia: 69mm<br>Bottom dia:39mm<br>Max dia:103mm<br>Height: 80mm<br>Weight: 214g<br>Capacity: 332ml<br>Manufacturing: machine made<br>Sampling time: 5 ~ 7 days after confirmation<br>MOQ: 30000 pcs                                                                                                                                           |  |  |
|------------------|-------------------------------------------------------------------------------------------------------------------------------------------------------------------------------------------------------------------------------------------------------------------------------------------------------------------------------------------------|--|--|
| for your choice  | <ol> <li>Any logo printing on the body</li> <li>Any color painted,frost,electroplate, pattern laser carver for the finish</li> <li>Special package like shrink wrap, color gift box, white gift box etc</li> <li>Open new mould for the glass, wood, plastic or metal as you like</li> <li>Different size and shapes meet your needs</li> </ol> |  |  |
| sample time      | 1. 5 days if at exist<br>shaped and size of glass 2. 15 days if need new shape or size of glass                                                                                                                                                                                                                                                 |  |  |
| packing          | Normal packing,Individual gift box, PVC box, window box, color box, white box, etc.                                                                                                                                                                                                                                                             |  |  |
| product capacity | 500,000~1,000,000 pcs per month                                                                                                                                                                                                                                                                                                                 |  |  |
| delivery time    | Within 35 days after the sample and order confirmed                                                                                                                                                                                                                                                                                             |  |  |
| payment term     | 30% deposit by T/T in advance and the balance against the copy of B/L                                                                                                                                                                                                                                                                           |  |  |
| shipment         | By sea,by air,by Express and your shipping agent is acceptable                                                                                                                                                                                                                                                                                  |  |  |