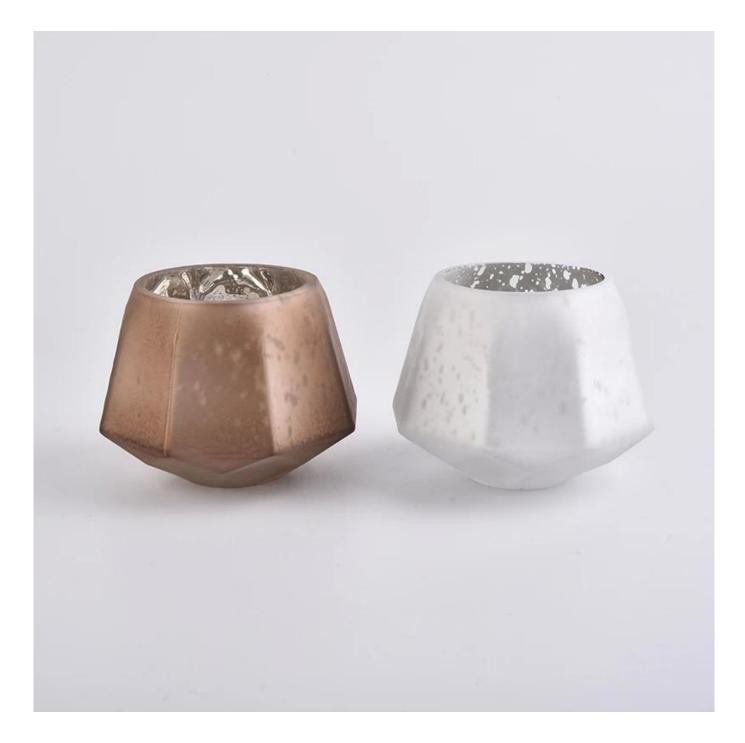

**Product Description** 

| ltem             | Top dia: 69mm<br>Bottom dia:39mm<br>Max dia:103mm<br>Height: 80mm<br>Weight: 214g<br>Capacity: 332ml<br>Manufacturing: machine made<br>Sampling time: 5 ~ 7 days after confirmation<br>MOQ: 30000 pcs                                                                                                                                           |  |  |
|------------------|-------------------------------------------------------------------------------------------------------------------------------------------------------------------------------------------------------------------------------------------------------------------------------------------------------------------------------------------------|--|--|
| for your choice  | <ol> <li>Any logo printing on the body</li> <li>Any color painted,frost,electroplate, pattern laser carver for the finish</li> <li>Special package like shrink wrap, color gift box, white gift box etc</li> <li>Open new mould for the glass, wood, plastic or metal as you like</li> <li>Different size and shapes meet your needs</li> </ol> |  |  |
| sample time      | 1. 5 days if at exist<br>shaped and size of glass 2. 15 days if need new shape or size of glass                                                                                                                                                                                                                                                 |  |  |
| packing          | Normal packing,Individual gift box, PVC box, window box, color box, white box, etc.                                                                                                                                                                                                                                                             |  |  |
| product capacity | 500,000~1,000,000 pcs per month                                                                                                                                                                                                                                                                                                                 |  |  |
| delivery time    | Within 35 days after the sample and order confirmed                                                                                                                                                                                                                                                                                             |  |  |
| payment term     | 30% deposit by T/T in advance and the balance against the copy of B/L                                                                                                                                                                                                                                                                           |  |  |
| shipment         | By sea,by air,by Express and your shipping agent is acceptable                                                                                                                                                                                                                                                                                  |  |  |