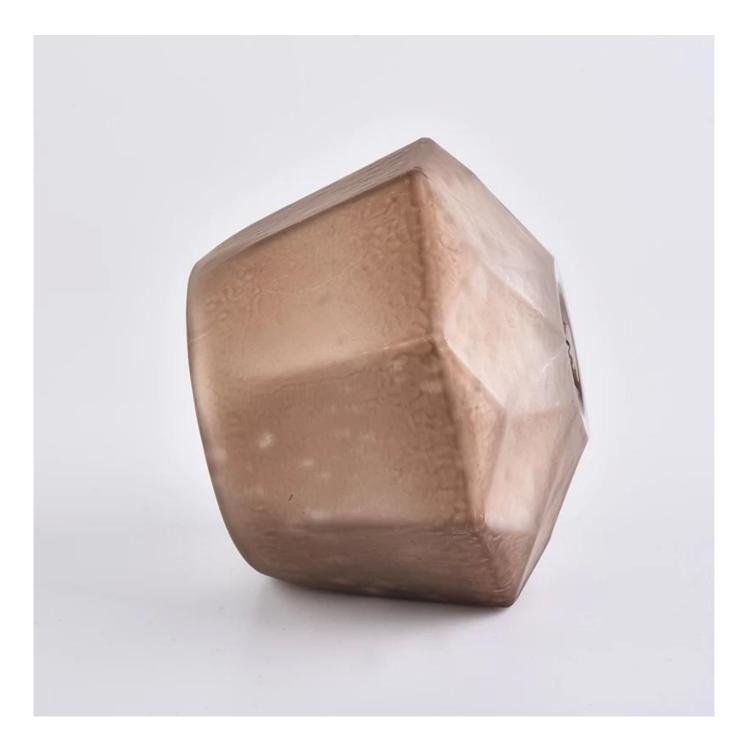

**Product Description** 

| ltem             | Top dia: 69mm<br>Bottom dia:39mm<br>Max dia:103mm<br>Height: 80mm<br>Weight: 214g<br>Capacity: 332ml<br>Manufacturing: machine made<br>Sampling time: 5 ~ 7 days after confirmation<br>MOQ: 30000 pcs                                                                                                                                           |  |  |
|------------------|-------------------------------------------------------------------------------------------------------------------------------------------------------------------------------------------------------------------------------------------------------------------------------------------------------------------------------------------------|--|--|
| for your choice  | <ol> <li>Any logo printing on the body</li> <li>Any color painted,frost,electroplate, pattern laser carver for the finish</li> <li>Special package like shrink wrap, color gift box, white gift box etc</li> <li>Open new mould for the glass, wood, plastic or metal as you like</li> <li>Different size and shapes meet your needs</li> </ol> |  |  |
| sample time      | 1. 5 days if at exist<br>shaped and size of glass 2. 15 days if need new shape or size of glass                                                                                                                                                                                                                                                 |  |  |
| packing          | Normal packing,Individual gift box, PVC box, window box, color box, white box, etc.                                                                                                                                                                                                                                                             |  |  |
| product capacity | 500,000~1,000,000 pcs per month                                                                                                                                                                                                                                                                                                                 |  |  |
| delivery time    | Within 35 days after the sample and order confirmed                                                                                                                                                                                                                                                                                             |  |  |
| payment term     | 30% deposit by T/T in advance and the balance against the copy of B/L                                                                                                                                                                                                                                                                           |  |  |
| shipment         | By sea,by air,by Express and your shipping agent is acceptable                                                                                                                                                                                                                                                                                  |  |  |