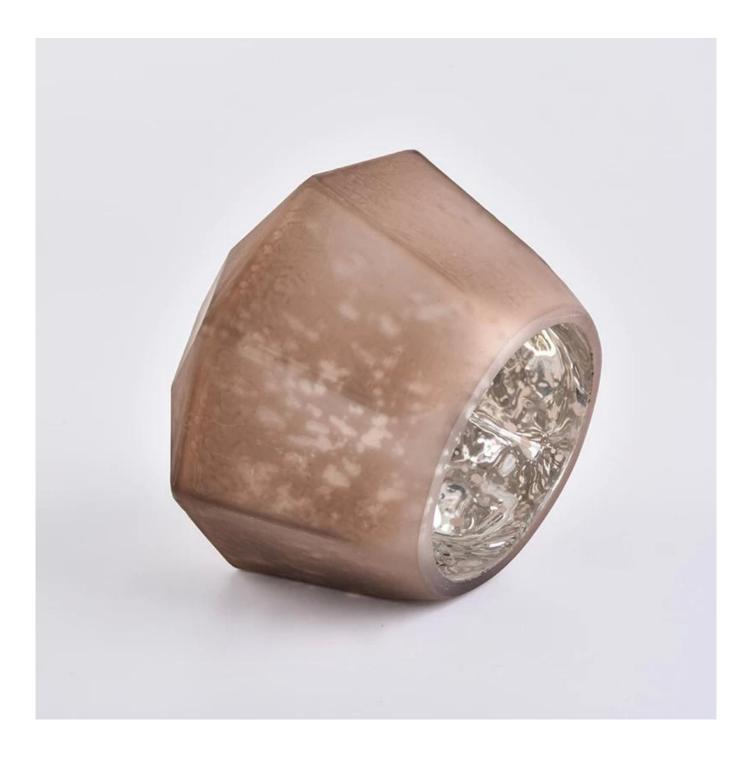

**Product Description** 

| ltem             | Top dia: 69mm<br>Bottom dia:39mm<br>Max dia:103mm<br>Height: 80mm<br>Weight: 214g<br>Capacity: 332ml<br>Manufacturing: machine made<br>Sampling time: 5 ~ 7 days after confirmation<br>MOQ: 30000 pcs                                                                                                                                           |  |  |
|------------------|-------------------------------------------------------------------------------------------------------------------------------------------------------------------------------------------------------------------------------------------------------------------------------------------------------------------------------------------------|--|--|
| for your choice  | <ol> <li>Any logo printing on the body</li> <li>Any color painted,frost,electroplate, pattern laser carver for the finish</li> <li>Special package like shrink wrap, color gift box, white gift box etc</li> <li>Open new mould for the glass, wood, plastic or metal as you like</li> <li>Different size and shapes meet your needs</li> </ol> |  |  |
| sample time      | 1. 5 days if at exist<br>shaped and size of glass 2. 15 days if need new shape or size of glass                                                                                                                                                                                                                                                 |  |  |
| packing          | Normal packing,Individual gift box, PVC box, window box, color box, white box, etc.                                                                                                                                                                                                                                                             |  |  |
| product capacity | 500,000~1,000,000 pcs per month                                                                                                                                                                                                                                                                                                                 |  |  |
| delivery time    | Within 35 days after the sample and order confirmed                                                                                                                                                                                                                                                                                             |  |  |
| payment term     | 30% deposit by T/T in advance and the balance against the copy of B/L                                                                                                                                                                                                                                                                           |  |  |
| shipment         | By sea,by air,by Express and your shipping agent is acceptable                                                                                                                                                                                                                                                                                  |  |  |