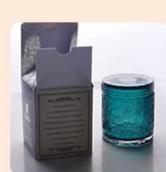

**Product Description** 

| ltem             | Top dia: 69mm<br>Bottom dia:39mm<br>Max dia:103mm<br>Height: 80mm<br>Weight: 214g<br>Capacity: 332ml<br>Manufacturing: machine made<br>Sampling time: 5 ~ 7 days after confirmation<br>MOQ: 30000 pcs                                                                                                                                           |  |  |
|------------------|-------------------------------------------------------------------------------------------------------------------------------------------------------------------------------------------------------------------------------------------------------------------------------------------------------------------------------------------------|--|--|
| for your choice  | <ol> <li>Any logo printing on the body</li> <li>Any color painted,frost,electroplate, pattern laser carver for the finish</li> <li>Special package like shrink wrap, color gift box, white gift box etc</li> <li>Open new mould for the glass, wood, plastic or metal as you like</li> <li>Different size and shapes meet your needs</li> </ol> |  |  |
| sample time      | 1. 5 days if at exist<br>shaped and size of glass 2. 15 days if need new shape or size of glass                                                                                                                                                                                                                                                 |  |  |
| packing          | Normal packing,Individual gift box, PVC box, window box, color box, white box, etc.                                                                                                                                                                                                                                                             |  |  |
| product capacity | 500,000~1,000,000 pcs per month                                                                                                                                                                                                                                                                                                                 |  |  |
| delivery time    | Within 35 days after the sample and order confirmed                                                                                                                                                                                                                                                                                             |  |  |
| payment term     | 30% deposit by T/T in advance and the balance against the copy of B/L                                                                                                                                                                                                                                                                           |  |  |
| shipment         | By sea,by air,by Express and your shipping agent is acceptable                                                                                                                                                                                                                                                                                  |  |  |