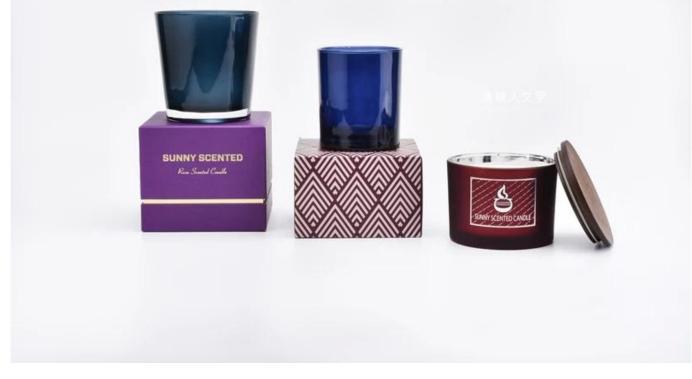

**Product Description** 

| ltem             | Top dia: 69mm<br>Bottom dia:39mm<br>Max dia:103mm<br>Height: 80mm<br>Weight: 214g<br>Capacity: 332ml<br>Manufacturing: machine made<br>Sampling time: 5 ~ 7 days after confirmation<br>MOQ: 30000 pcs                                                                                                                                           |  |  |
|------------------|-------------------------------------------------------------------------------------------------------------------------------------------------------------------------------------------------------------------------------------------------------------------------------------------------------------------------------------------------|--|--|
| for your choice  | <ol> <li>Any logo printing on the body</li> <li>Any color painted,frost,electroplate, pattern laser carver for the finish</li> <li>Special package like shrink wrap, color gift box, white gift box etc</li> <li>Open new mould for the glass, wood, plastic or metal as you like</li> <li>Different size and shapes meet your needs</li> </ol> |  |  |
| sample time      | 1. 5 days if at exist<br>shaped and size of glass 2. 15 days if need new shape or size of glass                                                                                                                                                                                                                                                 |  |  |
| packing          | Normal packing,Individual gift box, PVC box, window box, color box, white box, etc.                                                                                                                                                                                                                                                             |  |  |
| product capacity | 500,000~1,000,000 pcs per month                                                                                                                                                                                                                                                                                                                 |  |  |
| delivery time    | Within 35 days after the sample and order confirmed                                                                                                                                                                                                                                                                                             |  |  |
| payment term     | 30% deposit by T/T in advance and the balance against the copy of B/L                                                                                                                                                                                                                                                                           |  |  |
| shipment         | By sea,by air,by Express and your shipping agent is acceptable                                                                                                                                                                                                                                                                                  |  |  |

### **Sunny Story**

Someone ask me, why Sunny Glassware is **the supplier of 80% fragrance brands in the United State**, take a second to listen to my story about <u>candle holders</u> order, you will understand Sunny always stay with you whatever it happens.