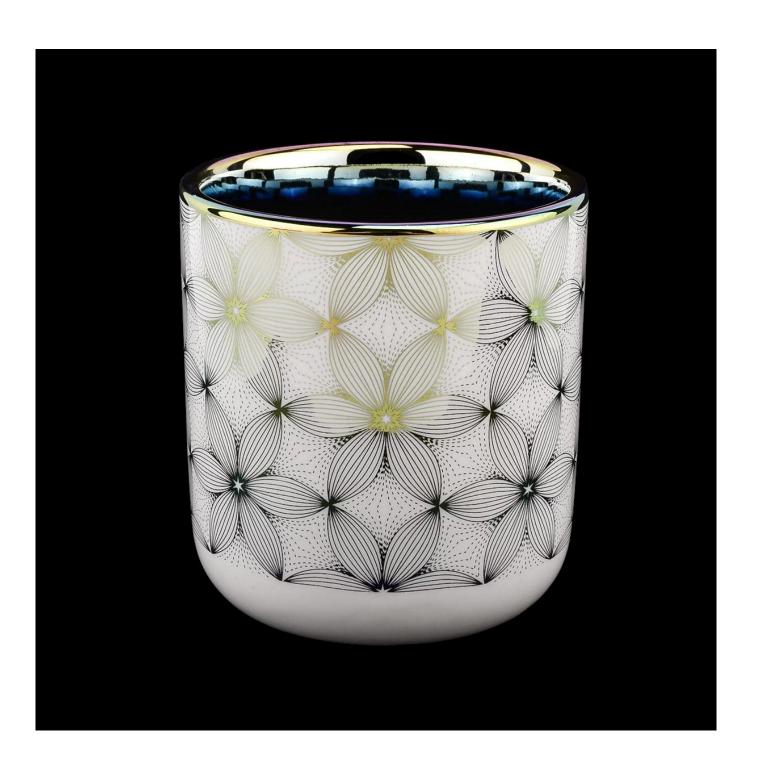

| product name   | iridescent ceramic candle jar with gold printing                                                                        |
|----------------|-------------------------------------------------------------------------------------------------------------------------|
| Sample time    | <ol> <li>5 days if at exist shaped and size of ceramic</li> <li>15 days if need new shape or size of ceramic</li> </ol> |
| Measure(mm)    | Top dia: 88mm Bottom dia: 45mm Height: 98mm Weight: 309g Capacity: 405ml                                                |
| Packing        | Normal packing,Individual gift box, PVC box, window box, color box, white box, etc                                      |
| Delivery time  | Within 55 days after the sample and order confirmed                                                                     |
| Payment term   | 30% deposit by T/T in advance and the balance against the copy of B/L                                                   |
| Shipment       | By sea,by air,by Express and your shipping agent is acceptable                                                          |
| Usage Occasion | Home decor, Wedding Decoration, Wedding Favors, Decoration enhancement,                                                 |