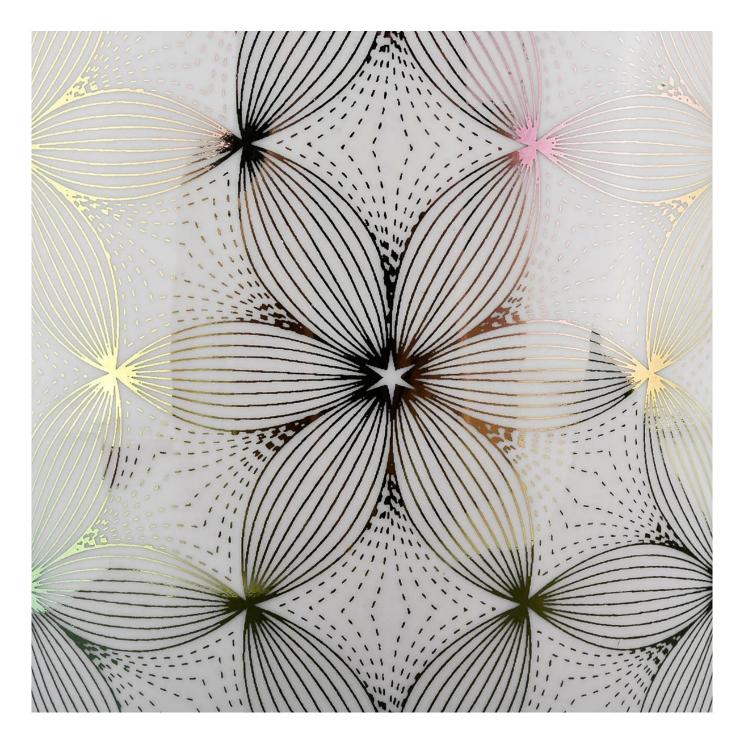

| product name   | iridescent ceramic candle jar with gold printing                                                                        |
|----------------|-------------------------------------------------------------------------------------------------------------------------|
| Sample time    | <ol> <li>5 days if at exist shaped and size of ceramic</li> <li>15 days if need new shape or size of ceramic</li> </ol> |
| Measure(mm)    | Top dia: 88mm Bottom dia: 45mm Height: 98mm Weight: 309g Capacity: 405ml                                                |
| Packing        | Normal packing,Individual gift box, PVC box, window box, color box, white box, etc                                      |
| Delivery time  | Within 55 days after the sample and order confirmed                                                                     |
| Payment term   | 30% deposit by T/T in advance and the balance against the copy of B/L                                                   |
| Shipment       | By sea,by air,by Express and your shipping agent is acceptable                                                          |
| Usage Occasion | Home decor, Wedding Decoration, Wedding Favors, Decoration enhancement,                                                 |