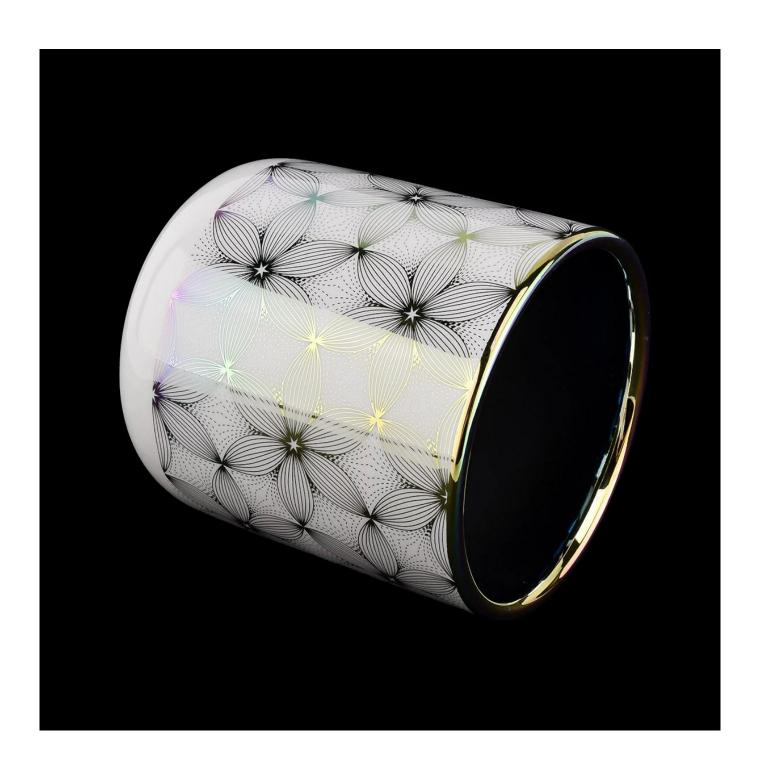

| product name   | iridescent ceramic candle jar with gold printing                                                                        |
|----------------|-------------------------------------------------------------------------------------------------------------------------|
| Sample time    | <ol> <li>5 days if at exist shaped and size of ceramic</li> <li>15 days if need new shape or size of ceramic</li> </ol> |
| Measure(mm)    | Top dia: 88mm Bottom dia: 45mm Height: 98mm Weight: 309g Capacity: 405ml                                                |
| Packing        | Normal packing,Individual gift box, PVC box, window box, color box, white box, etc                                      |
| Delivery time  | Within 55 days after the sample and order confirmed                                                                     |
| Payment term   | 30% deposit by T/T in advance and the balance against the copy of B/L                                                   |
| Shipment       | By sea,by air,by Express and your shipping agent is acceptable                                                          |
| Usage Occasion | Home decor, Wedding Decoration, Wedding Favors, Decoration enhancement,                                                 |