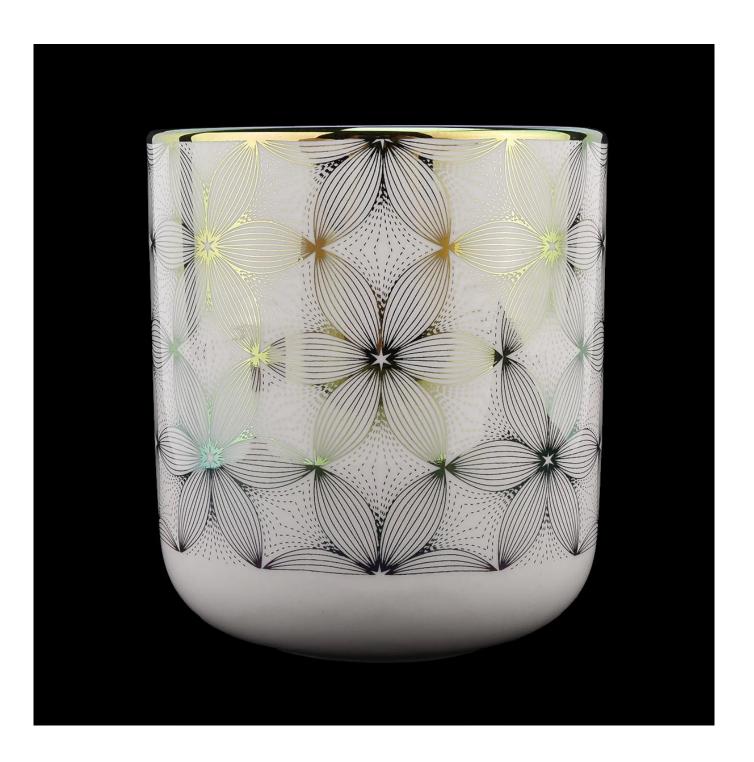

| product name   | iridescent ceramic candle jar with gold printing                                                                        |
|----------------|-------------------------------------------------------------------------------------------------------------------------|
| Sample time    | <ol> <li>5 days if at exist shaped and size of ceramic</li> <li>15 days if need new shape or size of ceramic</li> </ol> |
| Measure(mm)    | Top dia: 88mm Bottom dia: 45mm Height: 98mm Weight: 309g Capacity: 405ml                                                |
| Packing        | Normal packing,Individual gift box, PVC box, window box, color box, white box, etc                                      |
| Delivery time  | Within 55 days after the sample and order confirmed                                                                     |
| Payment term   | 30% deposit by T/T in advance and the balance against the copy of B/L                                                   |
| Shipment       | By sea,by air,by Express and your shipping agent is acceptable                                                          |
| Usage Occasion | Home decor, Wedding Decoration, Wedding Favors, Decoration enhancement,                                                 |