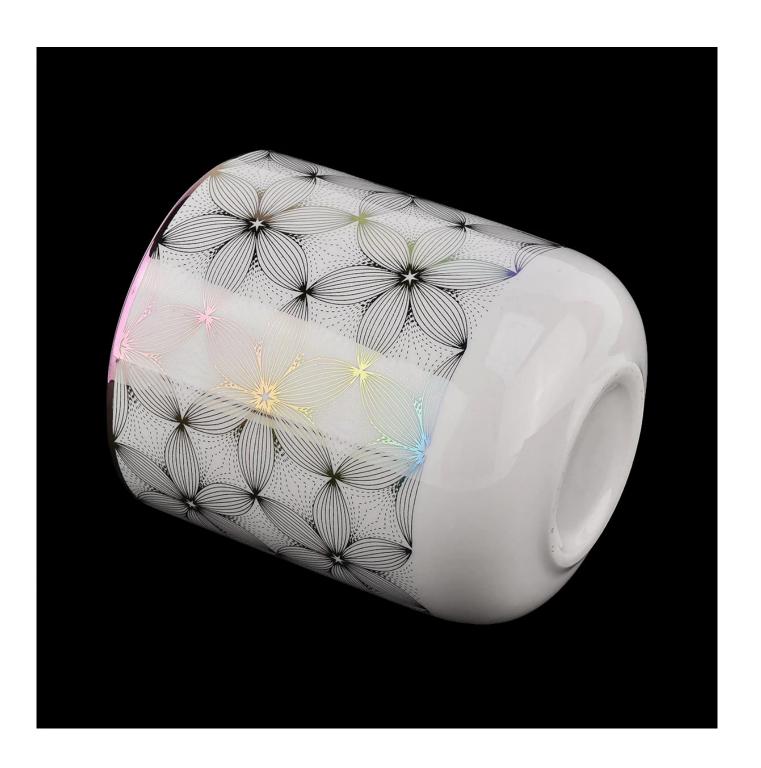

| product name   | iridescent ceramic candle jar with gold printing                                                                        |
|----------------|-------------------------------------------------------------------------------------------------------------------------|
| Sample time    | <ol> <li>5 days if at exist shaped and size of ceramic</li> <li>15 days if need new shape or size of ceramic</li> </ol> |
| Measure(mm)    | Top dia: 88mm Bottom dia: 45mm Height: 98mm Weight: 309g Capacity: 405ml                                                |
| Packing        | Normal packing,Individual gift box, PVC box, window box, color box, white box, etc                                      |
| Delivery time  | Within 55 days after the sample and order confirmed                                                                     |
| Payment term   | 30% deposit by T/T in advance and the balance against the copy of B/L                                                   |
| Shipment       | By sea,by air,by Express and your shipping agent is acceptable                                                          |
| Usage Occasion | Home decor, Wedding Decoration, Wedding Favors, Decoration enhancement,                                                 |