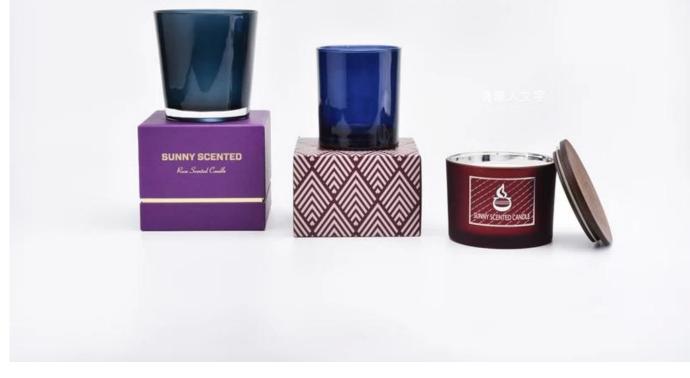

### **Product Pictures**

**Process Craft** 

**Product Description** 

| ltom | 79x73x105 mm,<br>328ml pour 10 oz wax<br>Manufacturing: machine made<br>Sampling time: 5 ~ 7 days after confirmation |
|------|----------------------------------------------------------------------------------------------------------------------|
|      | MOQ: 5000 pcs                                                                                                        |