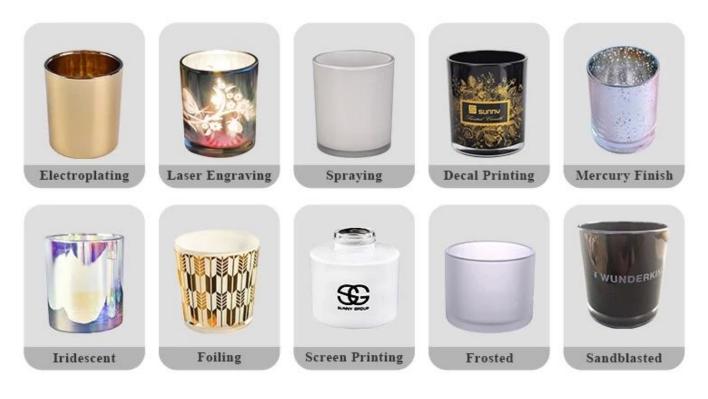

### **Product Pictures**

frosted glass with spraying colour inside + electroplating with laser pattern

**Process Craft** 

# **DEEP PROCESSING**

# **PROCESS CRAFTS**

Certifications