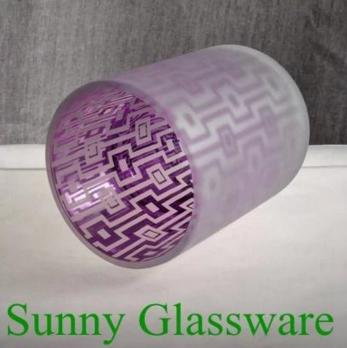

### **Product Pictures**

frosted glass with spraying colour inside + electroplating with laser pattern

**Process Craft** 