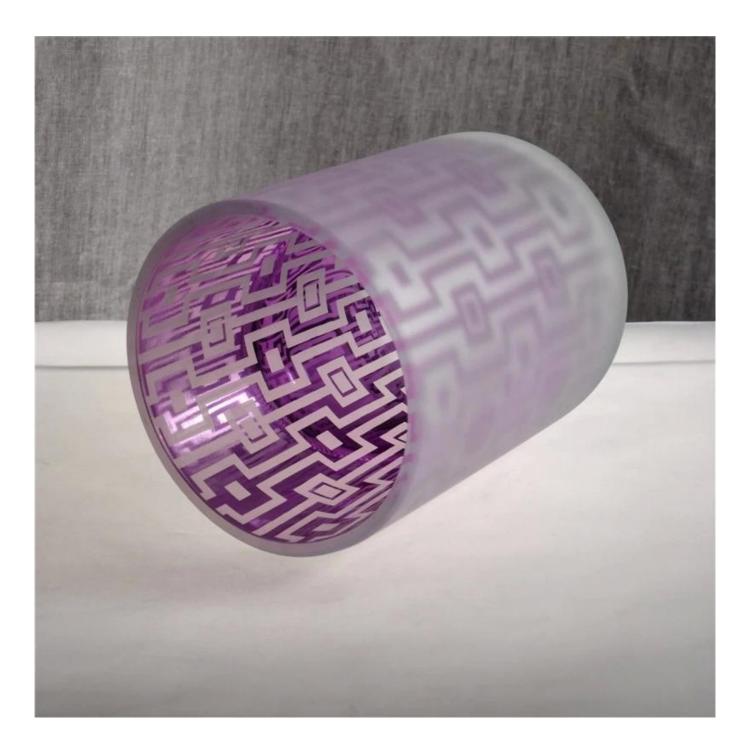

### **Product Pictures**

frosted glass with spraying colour inside + electroplating with laser pattern

**Process Craft** 