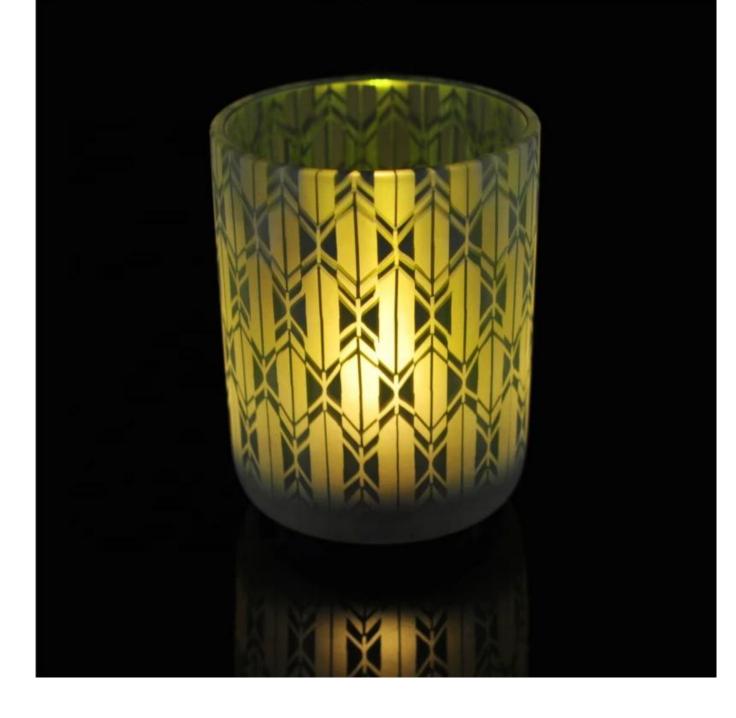

### **Product Pictures**

frosted glass with spraying colour inside + electroplating with laser pattern

**Process Craft** 