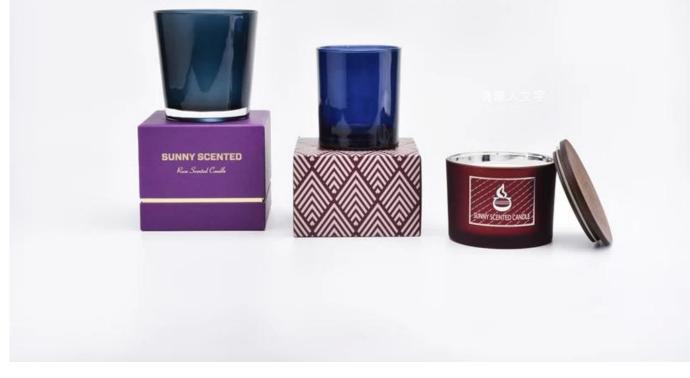

**Product Description** 

| ltom | 88x80x100mm<br>400ml pour 1oz wax<br>Manufacturing: machine made<br>Sampling time: 5 ~ 7 days after confirmation |
|------|------------------------------------------------------------------------------------------------------------------|
|      | MOQ: 5000 pcs                                                                                                    |

### **Product Pictures**

frosted glass with spraying colour inside + electroplating with laser pattern

**Process Craft** 