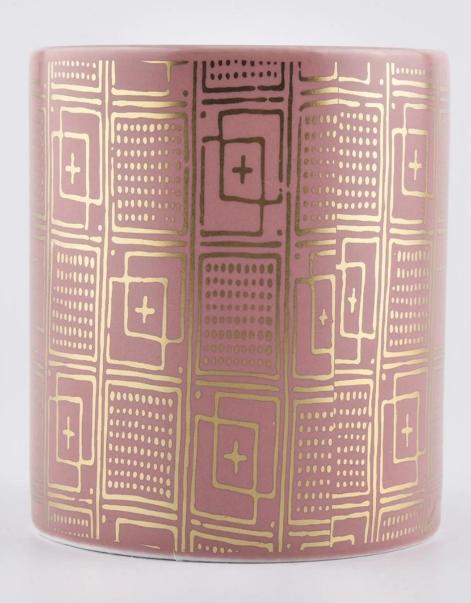

## empty ceramic candle holders

| product name   | empty ceramic candle holders                                                                   |
|----------------|------------------------------------------------------------------------------------------------|
| Sample time    | 5 days if at exist shaped and size of ceramic     15 days if need new shape or size of ceramic |
| Measure(mm)    | Top dia: 88mm<br>Bottom dia: 88mm<br>Height: 100mm<br>Weight: 337g<br>Capacity: 421ml          |
| Packing        | Normal packing,Individual gift box, PVC box, window box, color box, white box, etc             |
| Delivery time  | Within 55 days after the sample and order confirmed                                            |
| Payment term   | 30% deposit by T/T in advance and the balance against the copy of B/L                          |
| Shipment       | By sea,by air,by Express and your shipping agent is acceptable                                 |
| Usage Occasion | Home decor, Wedding Decoration, Wedding Favors, Decoration enhancement,                        |