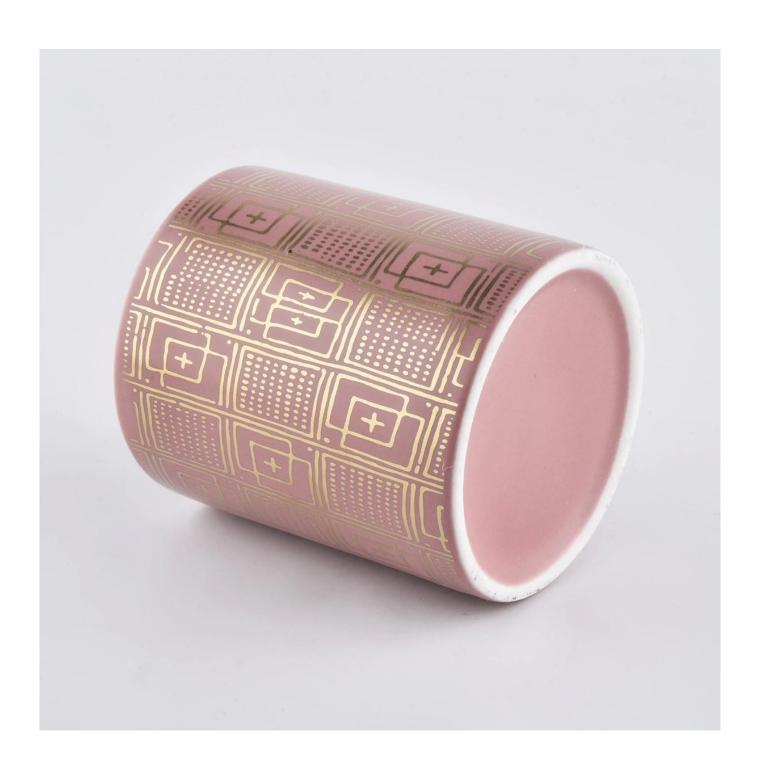

## empty ceramic candle holders

| product name   | empty ceramic candle holders                                                                   |
|----------------|------------------------------------------------------------------------------------------------|
| Sample time    | 5 days if at exist shaped and size of ceramic     15 days if need new shape or size of ceramic |
| Measure(mm)    | Top dia: 88mm<br>Bottom dia: 88mm<br>Height: 100mm<br>Weight: 337g<br>Capacity: 421ml          |
| Packing        | Normal packing,Individual gift box, PVC box, window box, color box, white box, etc             |
| Delivery time  | Within 55 days after the sample and order confirmed                                            |
| Payment term   | 30% deposit by T/T in advance and the balance against the copy of B/L                          |
| Shipment       | By sea,by air,by Express and your shipping agent is acceptable                                 |
| Usage Occasion | Home decor, Wedding Decoration, Wedding Favors, Decoration enhancement,                        |