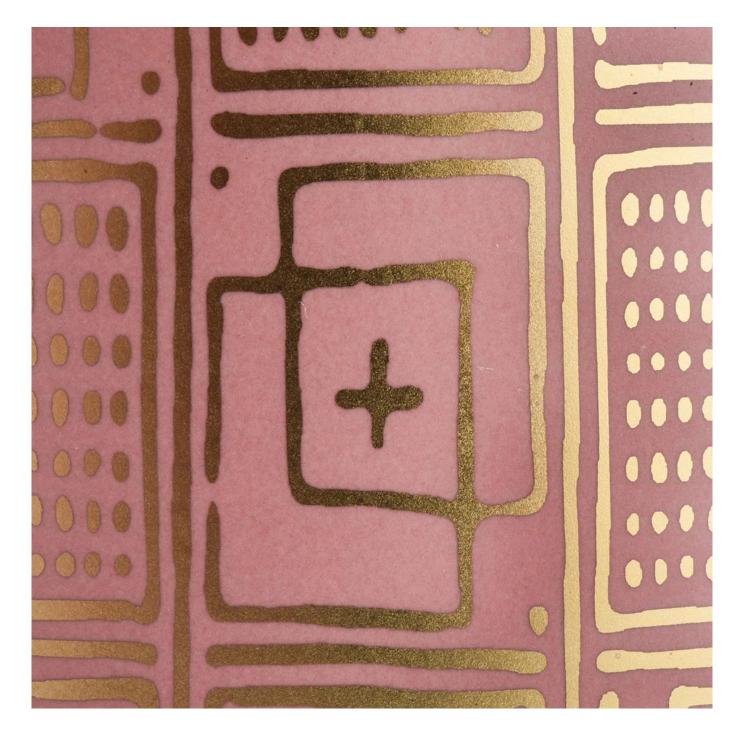

## empty ceramic candle holders

| product name   | empty ceramic candle holders                                                                   |
|----------------|------------------------------------------------------------------------------------------------|
| Sample time    | 5 days if at exist shaped and size of ceramic     15 days if need new shape or size of ceramic |
| Measure(mm)    | Top dia: 88mm<br>Bottom dia: 88mm<br>Height: 100mm<br>Weight: 337g<br>Capacity: 421ml          |
| Packing        | Normal packing,Individual gift box, PVC box, window box, color box, white box, etc             |
| Delivery time  | Within 55 days after the sample and order confirmed                                            |
| Payment term   | 30% deposit by T/T in advance and the balance against the copy of B/L                          |
| Shipment       | By sea,by air,by Express and your shipping agent is acceptable                                 |
| Usage Occasion | Home decor, Wedding Decoration, Wedding Favors, Decoration enhancement,                        |