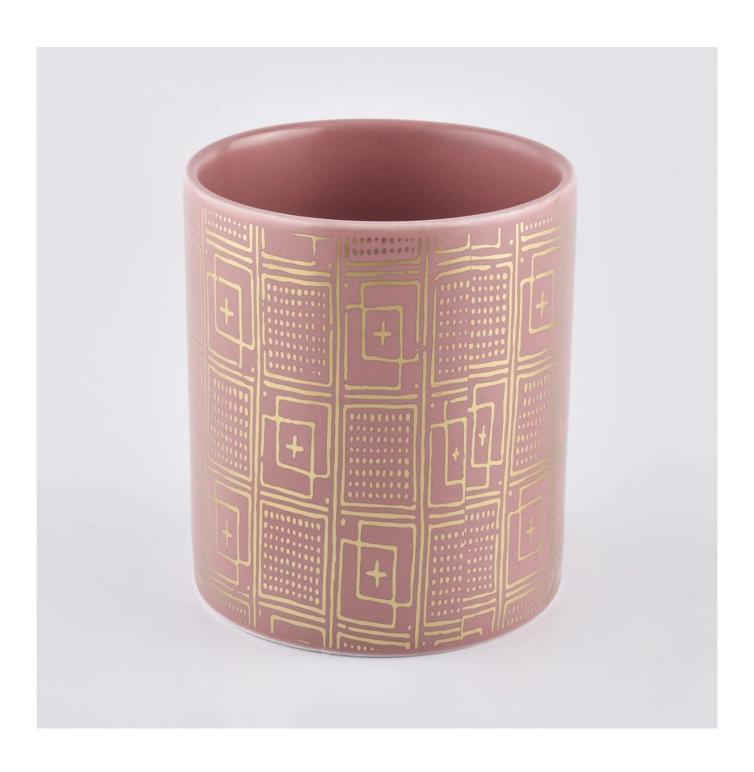

## empty ceramic candle holders

| product name   | empty ceramic candle holders                                                                   |
|----------------|------------------------------------------------------------------------------------------------|
| Sample time    | 5 days if at exist shaped and size of ceramic     15 days if need new shape or size of ceramic |
| Measure(mm)    | Top dia: 88mm<br>Bottom dia: 88mm<br>Height: 100mm<br>Weight: 337g<br>Capacity: 421ml          |
| Packing        | Normal packing,Individual gift box, PVC box, window box, color box, white box, etc             |
| Delivery time  | Within 55 days after the sample and order confirmed                                            |
| Payment term   | 30% deposit by T/T in advance and the balance against the copy of B/L                          |
| Shipment       | By sea,by air,by Express and your shipping agent is acceptable                                 |
| Usage Occasion | Home decor, Wedding Decoration, Wedding Favors, Decoration enhancement,                        |