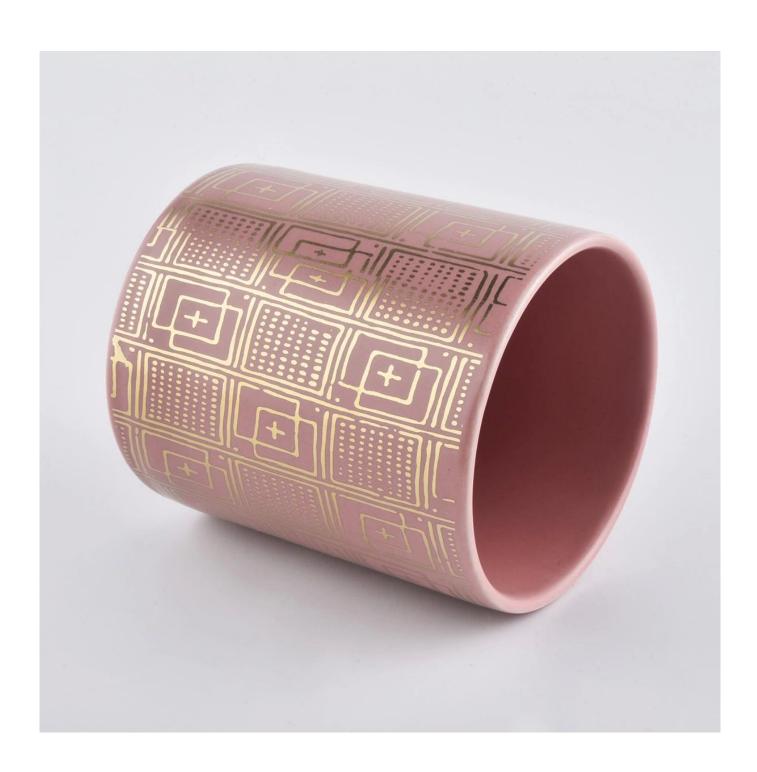

## empty ceramic candle holders

| product name   | empty ceramic candle holders                                                                   |
|----------------|------------------------------------------------------------------------------------------------|
| Sample time    | 5 days if at exist shaped and size of ceramic     15 days if need new shape or size of ceramic |
| Measure(mm)    | Top dia: 88mm<br>Bottom dia: 88mm<br>Height: 100mm<br>Weight: 337g<br>Capacity: 421ml          |
| Packing        | Normal packing,Individual gift box, PVC box, window box, color box, white box, etc             |
| Delivery time  | Within 55 days after the sample and order confirmed                                            |
| Payment term   | 30% deposit by T/T in advance and the balance against the copy of B/L                          |
| Shipment       | By sea,by air,by Express and your shipping agent is acceptable                                 |
| Usage Occasion | Home decor, Wedding Decoration, Wedding Favors, Decoration enhancement,                        |