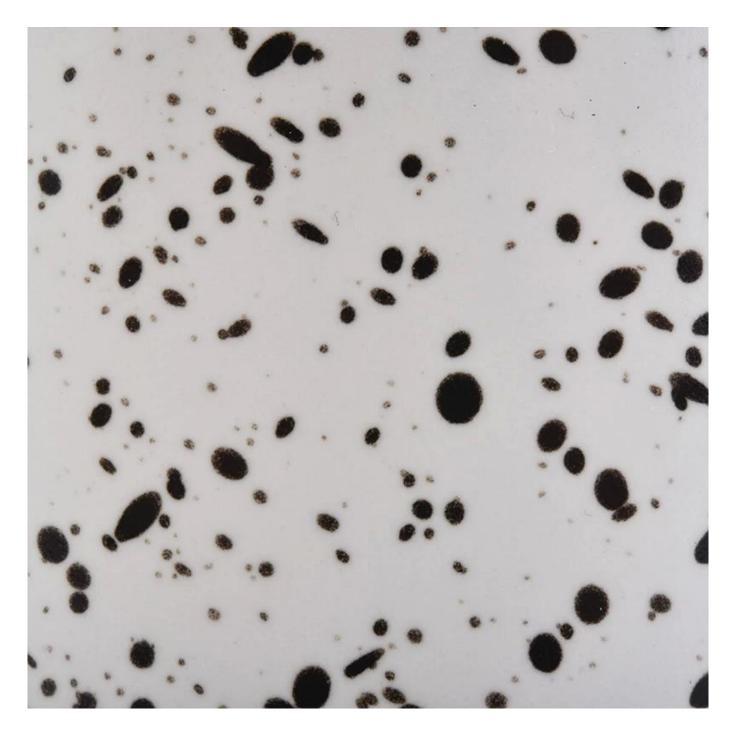

ght: 100mm Weight: 284g Capacity: 439ml                                               |
| Packing        | Normal packing,Individual gift box, PVC box, window box, color box, white box, etc                                      |
| Delivery time  | Within 55 days after the sample and order confirmed                                                                     |
| Payment term   | 30% deposit by T/T in advance and the balance against the copy of B/L                                                   |
| Shipment       | By sea,by air,by Express and your shipping agent is acceptable                                                          |
| Usage Occasion | Home decor, Wedding Decoration, Wedding Favors, Decoration enhancement,                                                 |









**Company Information** 





# SAMPLE ROOM

There are more than 5000 products in sample room of Sunny Glassware for your reference. No second Co. in China!





**Packaging & Shipping** 

We also have **our own professional and international logistic team** for your service.

We are your best choice without any concern.

# · PACKING&SHIPPING ·







# · PACKING DISPLAY ·













## **Factory**



## Exhibition



Certifications

## Certifications

# CERTIFICATIONS 1



**FAO** 

1) Can you combine many items assorted in one container in my first order? Yes, we can. But the quantity of each ordered item should reach our MOO.

2) If any quality problem, how can you settle it for us?
When discharging the container, you need to inspect all the cargo. If any breakage or defect products