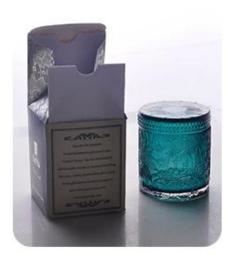

## spots ceramic candle jar

| product name   | scented candles luxury                                                                                                  |
|----------------|-------------------------------------------------------------------------------------------------------------------------|
| Sample time    | <ol> <li>5 days if at exist shaped and size of ceramic</li> <li>15 days if need new shape or size of ceramic</li> </ol> |
| Measure(mm)    | Top dia: 90mm Bottom dia: 50mm Height: 100mm Weight: 284g Capacity: 439ml                                               |
| Packing        | Normal packing,Individual gift box, PVC box, window box, color box, white box, etc                                      |
| Delivery time  | Within 55 days after the sample and order confirmed                                                                     |
| Payment term   | 30% deposit by T/T in advance and the balance against the copy of B/L                                                   |
| Shipment       | By sea,by air,by Express and your shipping agent is acceptable                                                          |
| Usage Occasion | Home decor, Wedding Decoration, Wedding Favors, Decoration enhancement,                                                 |