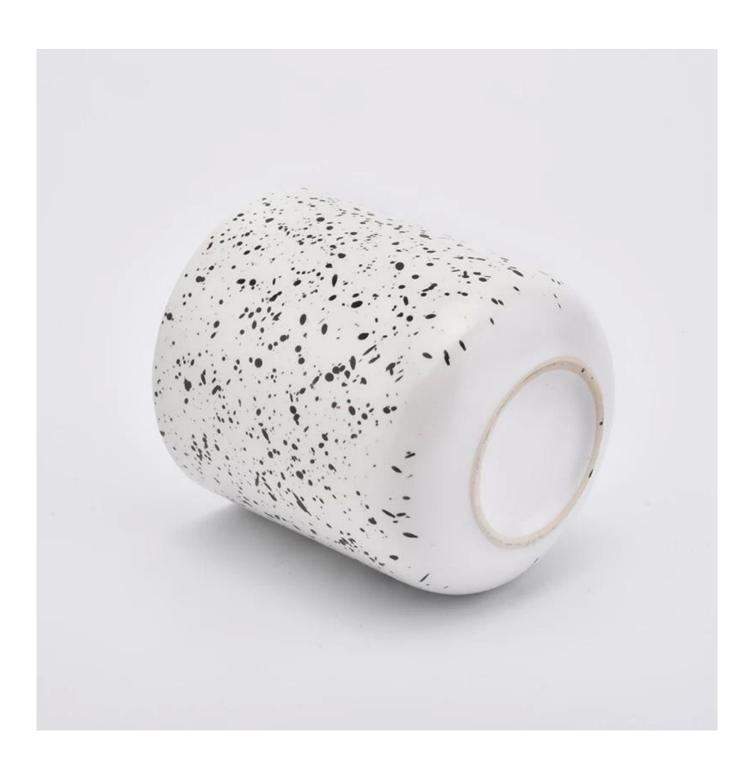

## spots ceramic candle jar

| product name   | scented candles luxury                                                                                                  |
|----------------|-------------------------------------------------------------------------------------------------------------------------|
| Sample time    | <ol> <li>5 days if at exist shaped and size of ceramic</li> <li>15 days if need new shape or size of ceramic</li> </ol> |
| Measure(mm)    | Top dia: 90mm Bottom dia: 50mm Height: 100mm Weight: 284g Capacity: 439ml                                               |
| Packing        | Normal packing,Individual gift box, PVC box, window box, color box, white box, etc                                      |
| Delivery time  | Within 55 days after the sample and order confirmed                                                                     |
| Payment term   | 30% deposit by T/T in advance and the balance against the copy of B/L                                                   |
| Shipment       | By sea,by air,by Express and your shipping agent is acceptable                                                          |
| Usage Occasion | Home decor, Wedding Decoration, Wedding Favors, Decoration enhancement,                                                 |