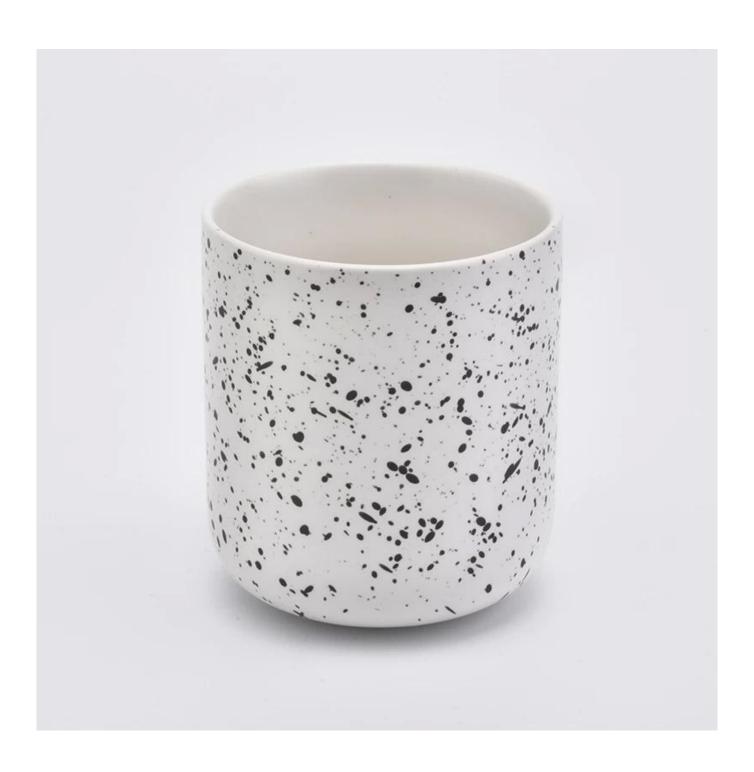

## spots ceramic candle jar

| product name   | scented candles luxury                                                                                                  |
|----------------|-------------------------------------------------------------------------------------------------------------------------|
| Sample time    | <ol> <li>5 days if at exist shaped and size of ceramic</li> <li>15 days if need new shape or size of ceramic</li> </ol> |
| Measure(mm)    | Top dia: 90mm Bottom dia: 50mm Height: 100mm Weight: 284g Capacity: 439ml                                               |
| Packing        | Normal packing,Individual gift box, PVC box, window box, color box, white box, etc                                      |
| Delivery time  | Within 55 days after the sample and order confirmed                                                                     |
| Payment term   | 30% deposit by T/T in advance and the balance against the copy of B/L                                                   |
| Shipment       | By sea,by air,by Express and your shipping agent is acceptable                                                          |
| Usage Occasion | Home decor, Wedding Decoration, Wedding Favors, Decoration enhancement,                                                 |