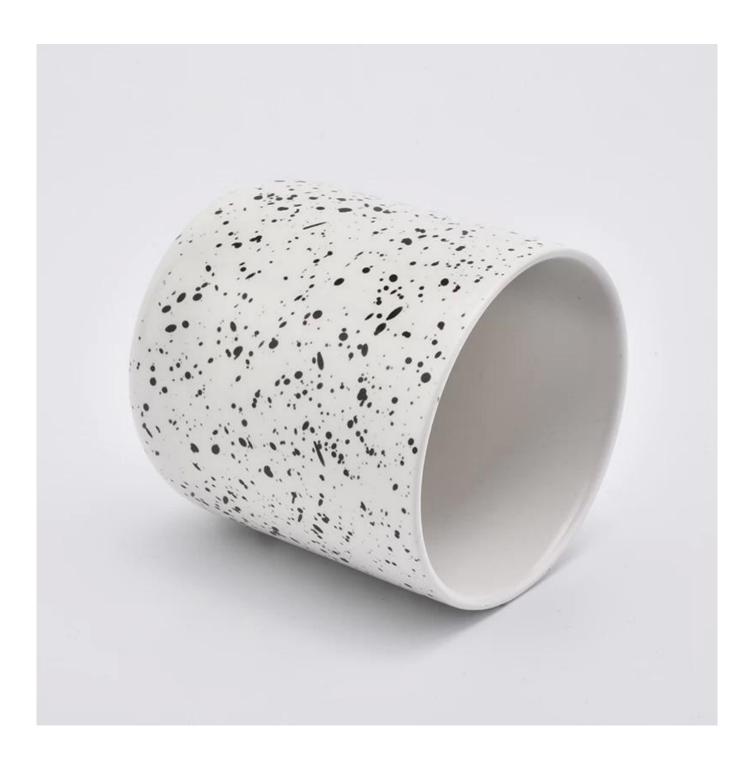

## spots ceramic candle jar

| product name   | scented candles luxury                                                                                                  |
|----------------|-------------------------------------------------------------------------------------------------------------------------|
| Sample time    | <ol> <li>5 days if at exist shaped and size of ceramic</li> <li>15 days if need new shape or size of ceramic</li> </ol> |
| Measure(mm)    | Top dia: 90mm Bottom dia: 50mm Height: 100mm Weight: 284g Capacity: 439ml                                               |
| Packing        | Normal packing,Individual gift box, PVC box, window box, color box, white box, etc                                      |
| Delivery time  | Within 55 days after the sample and order confirmed                                                                     |
| Payment term   | 30% deposit by T/T in advance and the balance against the copy of B/L                                                   |
| Shipment       | By sea,by air,by Express and your shipping agent is acceptable                                                          |
| Usage Occasion | Home decor, Wedding Decoration, Wedding Favors, Decoration enhancement,                                                 |