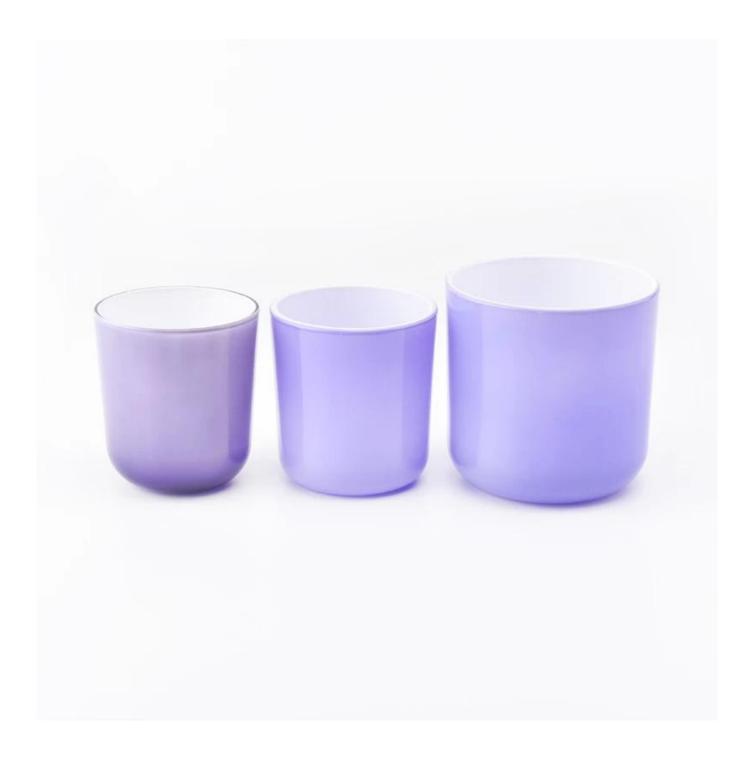

### **Product Pictures**

**Process Craft** 

**Product Description** 

| Item | 77x70x88mm , 6oz<br>Manufacturing: machine made<br>Sampling time: 5 ~ 7 days after confirmation |
|------|-------------------------------------------------------------------------------------------------|
|      | MOQ: 5000 pcs                                                                                   |