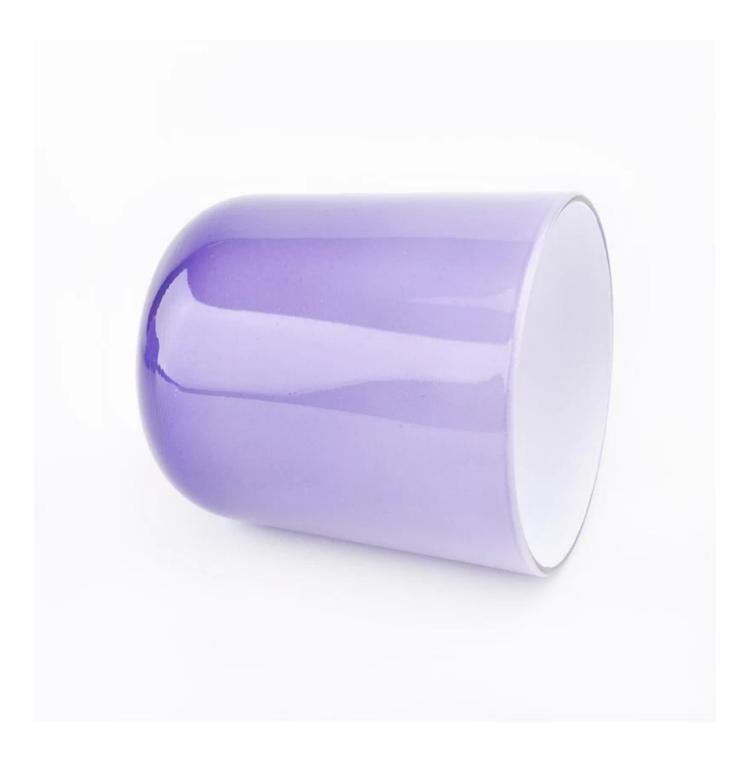

### **Product Pictures**

**Process Craft** 

**Product Description** 

| Item | 77x70x88mm , 6oz<br>Manufacturing: machine made<br>Sampling time: 5 ~ 7 days after confirmation |
|------|-------------------------------------------------------------------------------------------------|
|      | MOQ: 5000 pcs                                                                                   |