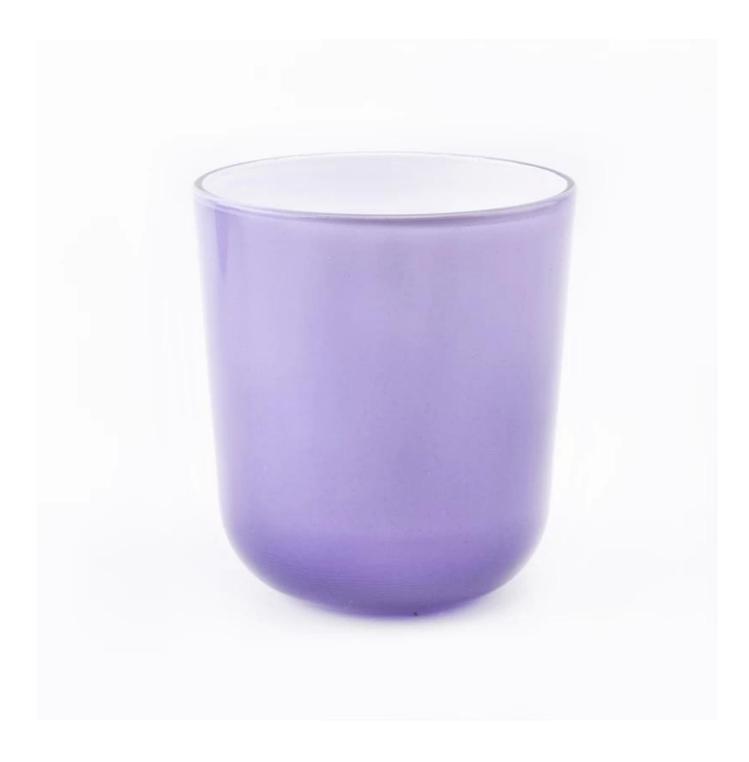

### **Product Pictures**

**Process Craft** 

**Product Description** 

| Item | 77x70x88mm , 6oz<br>Manufacturing: machine made<br>Sampling time: 5 ~ 7 days after confirmation |
|------|-------------------------------------------------------------------------------------------------|
|      | MOQ: 5000 pcs                                                                                   |