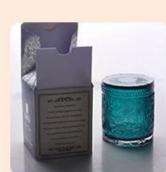

# PACKING

We have Normal packing,PVC box, Window box,carton box,pallet Color box,White box,ect. of course,we can customize Individual gift box for you.