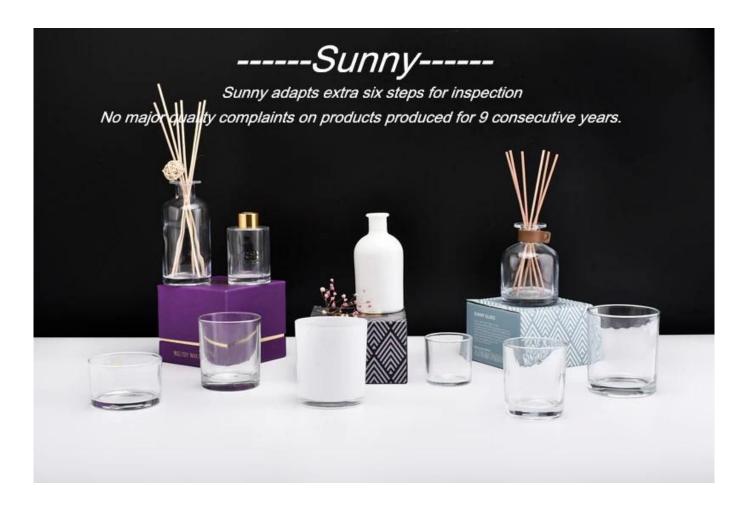

**3).Sunny adapts extra six steps for inspection of shipments.** No (major) quality complaints on products produced for nine consecutive years.

| ltem            | luxury wholesale black candle container straight side 16oz<br>Size:<br>Top dia: 130 mm<br>Bottom dia: 124 mm<br>Height: 78 mm<br>Weight: 609 g<br>Capcity: 694ml<br>MOQ[]30000 pcs<br>Manufacturing: machine made<br>Sampling time: 5 ~ 7 days after confirmation                                                                               |  |
|-----------------|-------------------------------------------------------------------------------------------------------------------------------------------------------------------------------------------------------------------------------------------------------------------------------------------------------------------------------------------------|--|
| for your choice | <ol> <li>Any logo printing on the body</li> <li>Any color painted,frost,electroplate, pattern laser carver for the finish</li> <li>Special package like shrink wrap, color gift box, white gift box etc</li> <li>Open new mould for the glass, wood, plastic or metal as you like</li> <li>Different size and shapes meet your needs</li> </ol> |  |