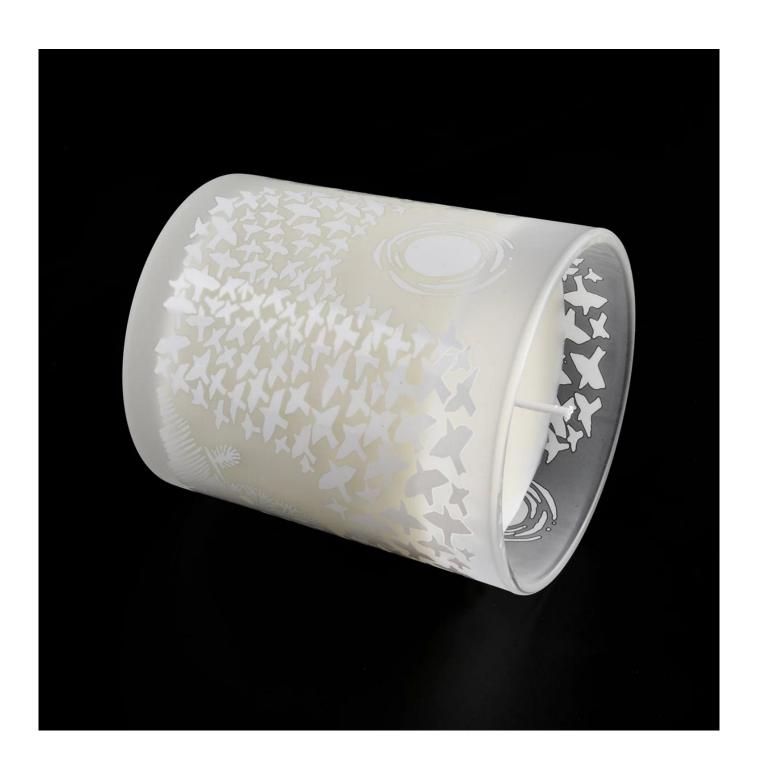

Sunny Glassware with our fragrance brands cusotmers, dependency of life and death

| Product name         | Matte black candle jar candle containers with printing                 |
|----------------------|------------------------------------------------------------------------|
| Decorations          | spray color matte black candle jars with lids                          |
| Sample lead time     | 5 days if at exist shaped and size of glass candle holders             |
|                      | 15~30 days for new shape or size of glass candle jars with lids        |
| Production lead time | 35~50 days after the sample and order confirmed                        |
| OEM/ODM order        | We could create new mold for your own design                           |
|                      | Moreover,we could design for you by your own idea to be a real product |