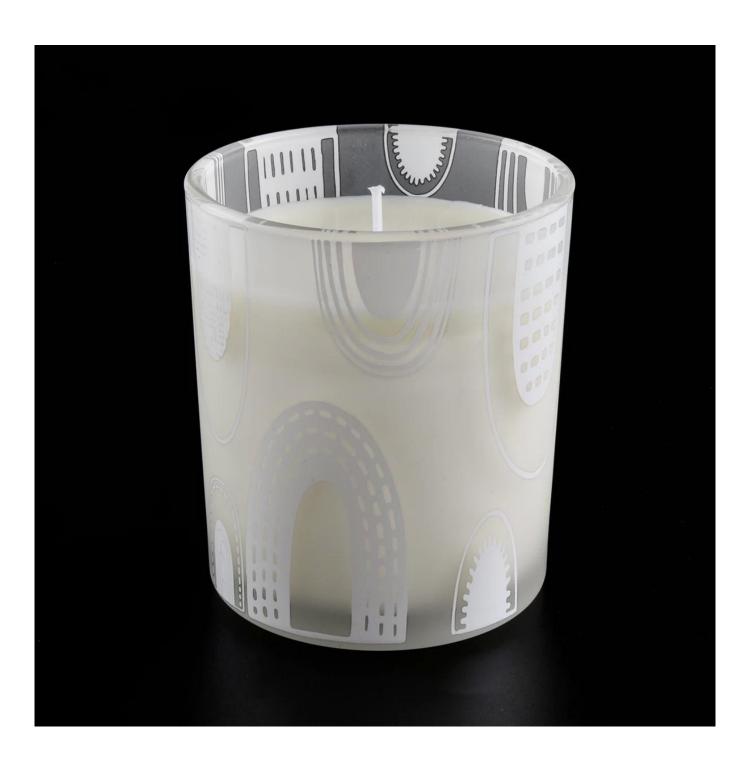

Sunny Glassware with our fragrance brands cusotmers, dependency of life and death

| Product name         | Matte black candle jar candle containers with printing                 |
|----------------------|------------------------------------------------------------------------|
| Decorations          | spray color matte black candle jars with lids                          |
| Sample lead time     | 5 days if at exist shaped and size of glass candle holders             |
|                      | 15~30 days for new shape or size of glass candle jars with lids        |
| Production lead time | 35~50 days after the sample and order confirmed                        |
| OEM/ODM order        | We could create new mold for your own design                           |
|                      | Moreover,we could design for you by your own idea to be a real product |