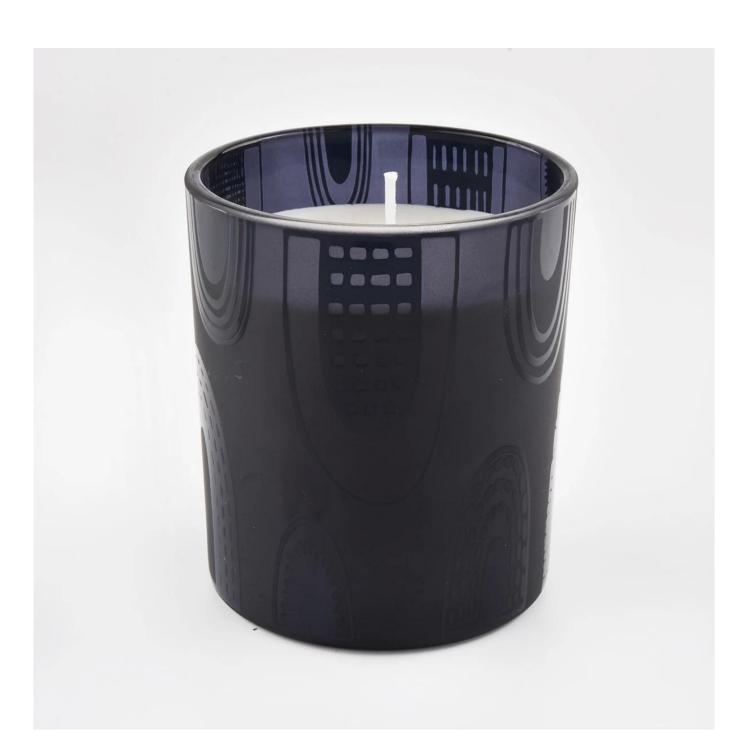

Sunny Glassware with our fragrance brands cusotmers, dependency of life and death

| Product name         | Matte black candle jar candle containers with printing                 |
|----------------------|------------------------------------------------------------------------|
| Decorations          | spray color matte black candle jars with lids                          |
| Sample lead time     | 5 days if at exist shaped and size of glass candle holders             |
|                      | 15~30 days for new shape or size of glass candle jars with lids        |
| Production lead time | 35~50 days after the sample and order confirmed                        |
| OEM/ODM order        | We could create new mold for your own design                           |
|                      | Moreover,we could design for you by your own idea to be a real product |