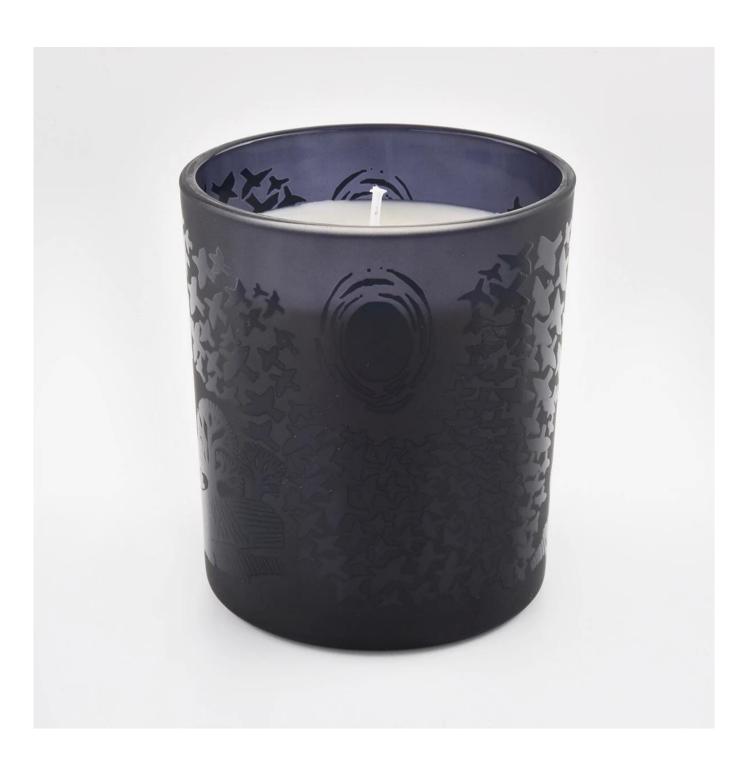

Sunny Glassware with our fragrance brands cusotmers, dependency of life and death

| Product name         | Matte black candle jar candle containers with printing                 |
|----------------------|------------------------------------------------------------------------|
| Decorations          | spray color matte black candle jars with lids                          |
| Sample lead time     | 5 days if at exist shaped and size of glass candle holders             |
|                      | 15~30 days for new shape or size of glass candle jars with lids        |
| Production lead time | 35~50 days after the sample and order confirmed                        |
| OEM/ODM order        | We could create new mold for your own design                           |
|                      | Moreover,we could design for you by your own idea to be a real product |