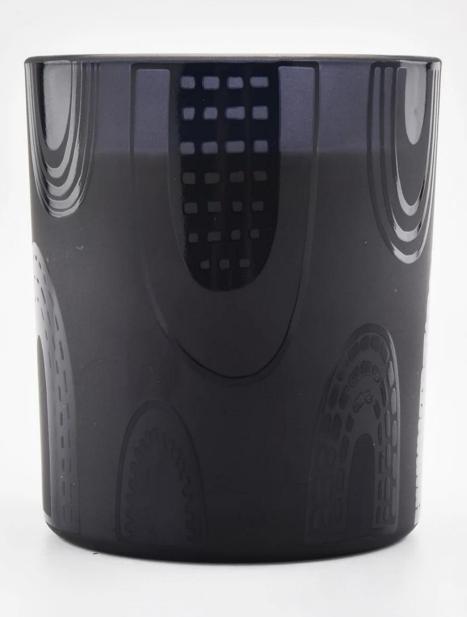

Sunny Glassware with our fragrance brands cusotmers, dependency of life and death

| Product name         | Matte black candle jar candle containers with printing                 |
|----------------------|------------------------------------------------------------------------|
| Decorations          | spray color matte black candle jars with lids                          |
| Sample lead time     | 5 days if at exist shaped and size of glass candle holders             |
|                      | 15~30 days for new shape or size of glass candle jars with lids        |
| Production lead time | 35~50 days after the sample and order confirmed                        |
| OEM/ODM order        | We could create new mold for your own design                           |
|                      | Moreover,we could design for you by your own idea to be a real product |