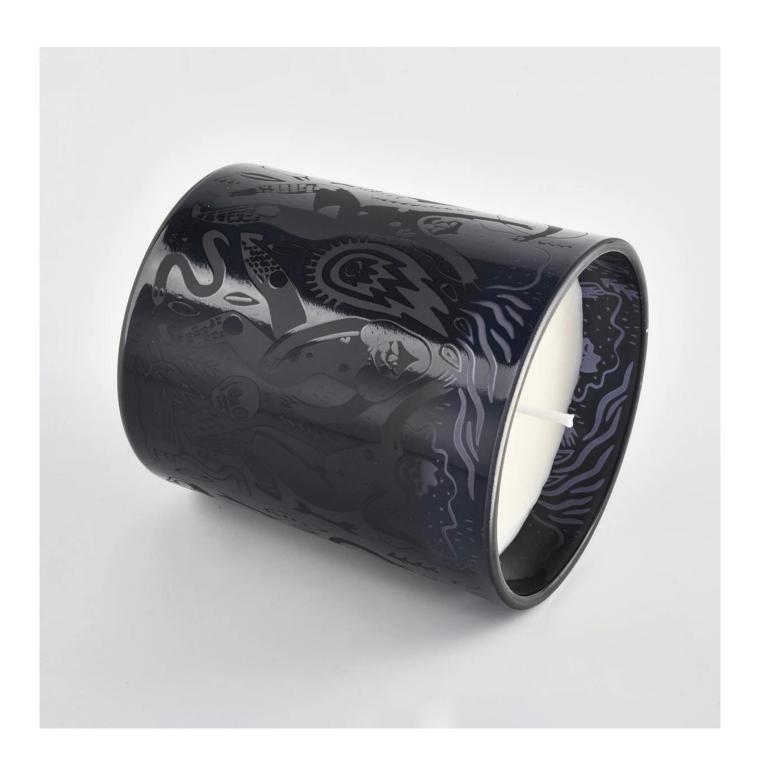

Sunny Glassware with our fragrance brands cusotmers, dependency of life and death

| Product name         | Matte black candle jar candle containers with printing                 |
|----------------------|------------------------------------------------------------------------|
| Decorations          | spray color matte black candle jars with lids                          |
| Sample lead time     | 5 days if at exist shaped and size of glass candle holders             |
|                      | 15~30 days for new shape or size of glass candle jars with lids        |
| Production lead time | 35~50 days after the sample and order confirmed                        |
| OEM/ODM order        | We could create new mold for your own design                           |
|                      | Moreover,we could design for you by your own idea to be a real product |