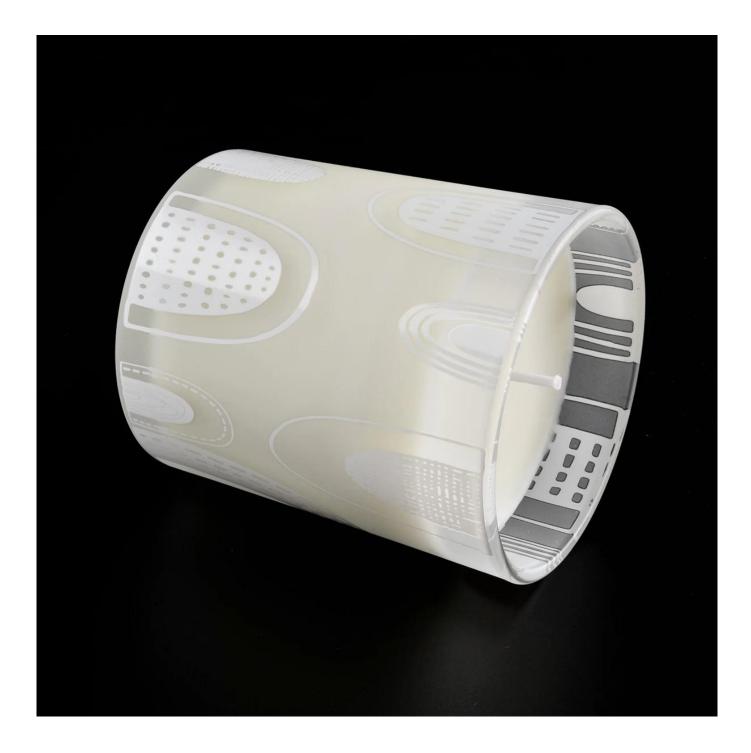

Sunny Glassware with our fragrance brands cusotmers, dependency of life and death

| Product name         | Matte black candle jar candle containers with printing                 |
|----------------------|------------------------------------------------------------------------|
| Decorations          | spray color matte black candle jars with lids                          |
| Sample lead time     | 5 days if at exist shaped and size of glass candle holders             |
|                      | 15~30 days for new shape or size of glass candle jars with lids        |
| Production lead time | 35~50 days after the sample and order confirmed                        |
| OEM/ODM order        | We could create new mold for your own design                           |
|                      | Moreover,we could design for you by your own idea to be a real product |