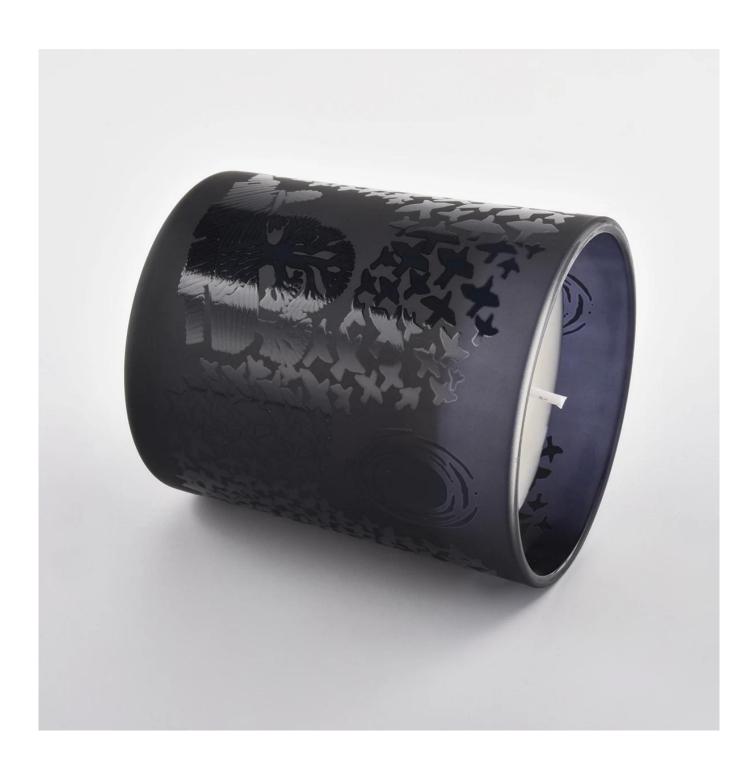

Sunny Glassware with our fragrance brands cusotmers, dependency of life and death

| Product name         | Matte black candle jar candle containers with printing                 |
|----------------------|------------------------------------------------------------------------|
| Decorations          | spray color matte black candle jars with lids                          |
| Sample lead time     | 5 days if at exist shaped and size of glass candle holders             |
|                      | 15~30 days for new shape or size of glass candle jars with lids        |
| Production lead time | 35~50 days after the sample and order confirmed                        |
| OEM/ODM order        | We could create new mold for your own design                           |
|                      | Moreover,we could design for you by your own idea to be a real product |