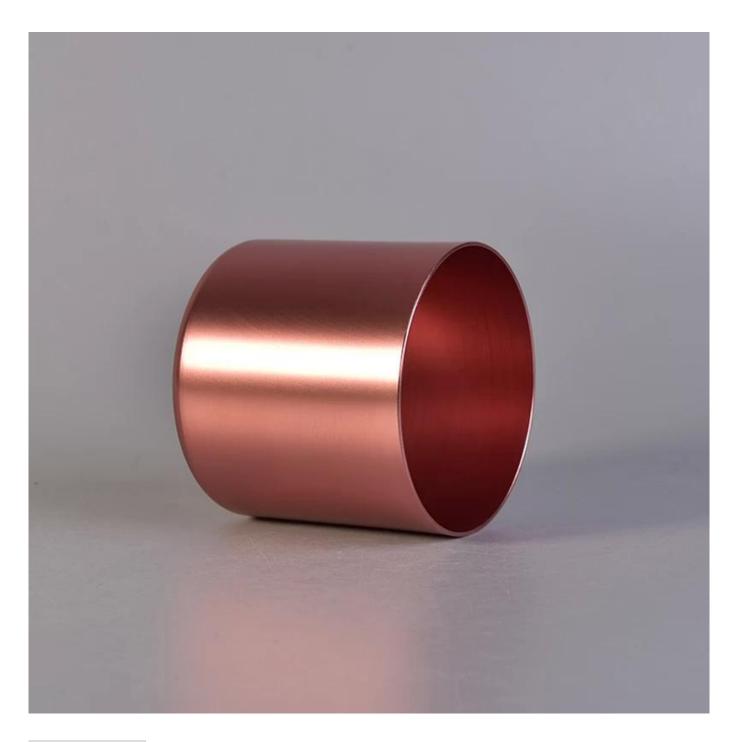

## death

|                      | •                                                                                                                                                                                                                                                      |
|----------------------|--------------------------------------------------------------------------------------------------------------------------------------------------------------------------------------------------------------------------------------------------------|
| Product name         | metal candle holder for home fragrance                                                                                                                                                                                                                 |
| Diamension           | SGJSB18012812 Top dia:90mm Bottom dia:90mm Height:100mm Weight:86g Capacity:550ml                                                                                                                                                                      |
| Decorations          | metal candle holder for home fragrance                                                                                                                                                                                                                 |
| Accessories          | Metal lid,wood lid,plastic lid for metal candle holders                                                                                                                                                                                                |
| Sample lead time     | 5 days if at exist shaped and size of metal candle holders<br>15~30 days for new shape or size of metal candle jars                                                                                                                                    |
| Production lead time | 35~50 days after the sample and order confirmed                                                                                                                                                                                                        |
| OEM/ODM order        | We could create new mold for your own design Moreover,we could design for you by your own idea to be a real product  Sunny Glassware strictly protect the customers' designs, all the newly designed items from us haven't been copied in three years. |
| Inspection           | Inspect the goods by AQL standard which has extra inspect steps Accept third party inspection                                                                                                                                                          |
| Payment terms        | 30% deposit by T/T in advance and the balance against the copy of B/L                                                                                                                                                                                  |
| Shipment             | By sea,by air,by Express and your shipping agent is acceptable<br>We have own logistic company Sunny Worldwide to provide you sea& air freight shipment                                                                                                |