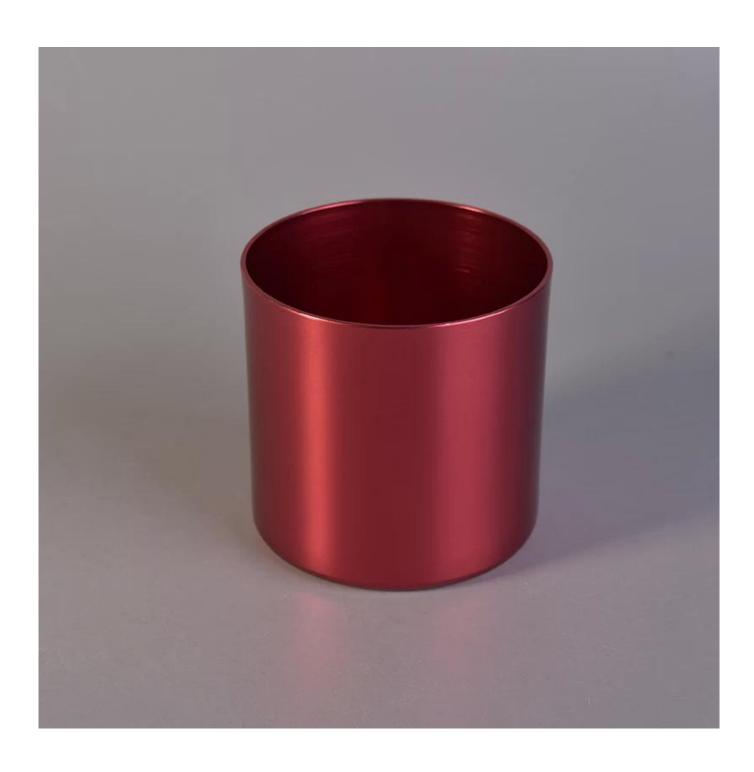

## death

|                      | •                                                                                                                                                                                                                                                      |
|----------------------|--------------------------------------------------------------------------------------------------------------------------------------------------------------------------------------------------------------------------------------------------------|
| Product name         | metal candle holder for home fragrance                                                                                                                                                                                                                 |
| Diamension           | SGJSB18012812 Top dia:90mm Bottom dia:90mm Height:100mm Weight:86g Capacity:550ml                                                                                                                                                                      |
| Decorations          | metal candle holder for home fragrance                                                                                                                                                                                                                 |
| Accessories          | Metal lid,wood lid,plastic lid for metal candle holders                                                                                                                                                                                                |
| Sample lead time     | 5 days if at exist shaped and size of metal candle holders<br>15~30 days for new shape or size of metal candle jars                                                                                                                                    |
| Production lead time | 35~50 days after the sample and order confirmed                                                                                                                                                                                                        |
| OEM/ODM order        | We could create new mold for your own design Moreover,we could design for you by your own idea to be a real product  Sunny Glassware strictly protect the customers' designs, all the newly designed items from us haven't been copied in three years. |
| Inspection           | Inspect the goods by AQL standard which has extra inspect steps Accept third party inspection                                                                                                                                                          |
| Payment terms        | 30% deposit by T/T in advance and the balance against the copy of B/L                                                                                                                                                                                  |
| Shipment             | By sea,by air,by Express and your shipping agent is acceptable<br>We have own logistic company Sunny Worldwide to provide you sea& air freight shipment                                                                                                |