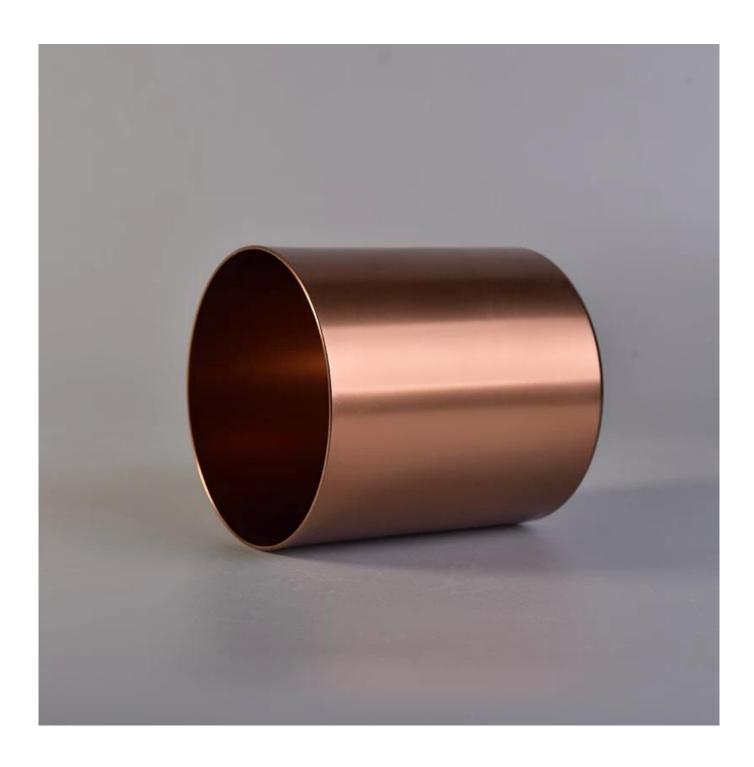

## death

|                      | •                                                                                                                                                                                                                                                      |
|----------------------|--------------------------------------------------------------------------------------------------------------------------------------------------------------------------------------------------------------------------------------------------------|
| Product name         | metal candle holder for home fragrance                                                                                                                                                                                                                 |
| Diamension           | SGJSB18012812 Top dia:90mm Bottom dia:90mm Height:100mm Weight:86g Capacity:550ml                                                                                                                                                                      |
| Decorations          | metal candle holder for home fragrance                                                                                                                                                                                                                 |
| Accessories          | Metal lid,wood lid,plastic lid for metal candle holders                                                                                                                                                                                                |
| Sample lead time     | 5 days if at exist shaped and size of metal candle holders<br>15~30 days for new shape or size of metal candle jars                                                                                                                                    |
| Production lead time | 35~50 days after the sample and order confirmed                                                                                                                                                                                                        |
| OEM/ODM order        | We could create new mold for your own design Moreover,we could design for you by your own idea to be a real product  Sunny Glassware strictly protect the customers' designs, all the newly designed items from us haven't been copied in three years. |
| Inspection           | Inspect the goods by AQL standard which has extra inspect steps Accept third party inspection                                                                                                                                                          |
| Payment terms        | 30% deposit by T/T in advance and the balance against the copy of B/L                                                                                                                                                                                  |
| Shipment             | By sea,by air,by Express and your shipping agent is acceptable<br>We have own logistic company Sunny Worldwide to provide you sea& air freight shipment                                                                                                |