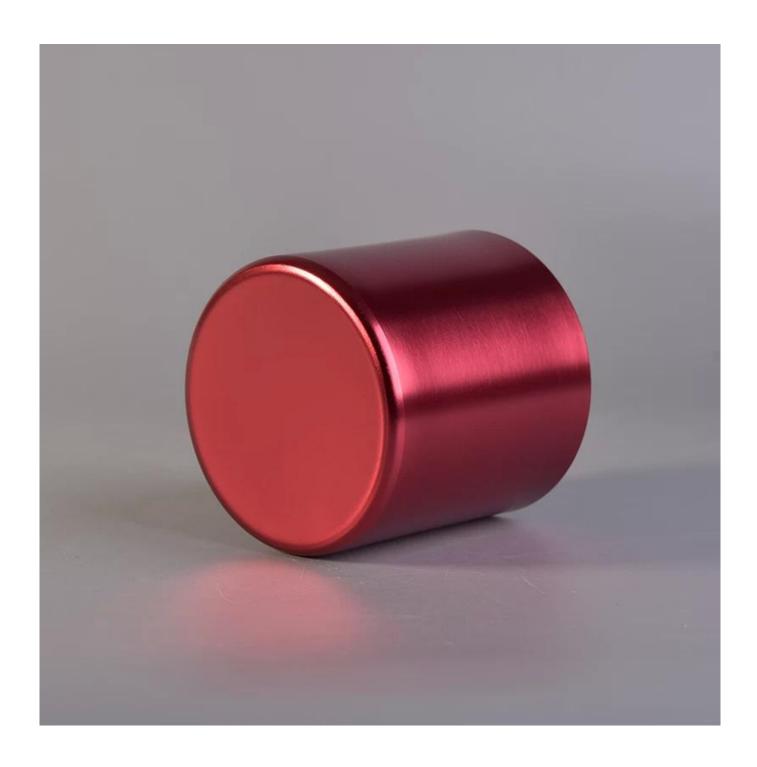

## death

|                      | •                                                                                                                                                                                                                                                      |
|----------------------|--------------------------------------------------------------------------------------------------------------------------------------------------------------------------------------------------------------------------------------------------------|
| Product name         | metal candle holder for home fragrance                                                                                                                                                                                                                 |
| Diamension           | SGJSB18012812 Top dia:90mm Bottom dia:90mm Height:100mm Weight:86g Capacity:550ml                                                                                                                                                                      |
| Decorations          | metal candle holder for home fragrance                                                                                                                                                                                                                 |
| Accessories          | Metal lid,wood lid,plastic lid for metal candle holders                                                                                                                                                                                                |
| Sample lead time     | 5 days if at exist shaped and size of metal candle holders<br>15~30 days for new shape or size of metal candle jars                                                                                                                                    |
| Production lead time | 35~50 days after the sample and order confirmed                                                                                                                                                                                                        |
| OEM/ODM order        | We could create new mold for your own design Moreover,we could design for you by your own idea to be a real product  Sunny Glassware strictly protect the customers' designs, all the newly designed items from us haven't been copied in three years. |
| Inspection           | Inspect the goods by AQL standard which has extra inspect steps Accept third party inspection                                                                                                                                                          |
| Payment terms        | 30% deposit by T/T in advance and the balance against the copy of B/L                                                                                                                                                                                  |
| Shipment             | By sea,by air,by Express and your shipping agent is acceptable<br>We have own logistic company Sunny Worldwide to provide you sea& air freight shipment                                                                                                |