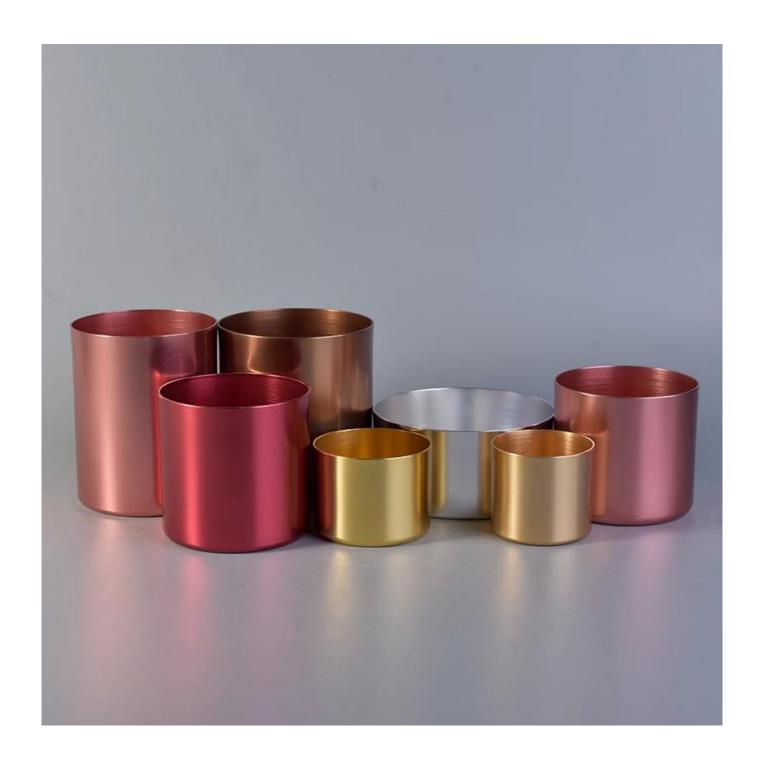

## death

|                      | •                                                                                                                                                                                                                                                      |
|----------------------|--------------------------------------------------------------------------------------------------------------------------------------------------------------------------------------------------------------------------------------------------------|
| Product name         | metal candle holder for home fragrance                                                                                                                                                                                                                 |
| Diamension           | SGJSB18012812 Top dia:90mm Bottom dia:90mm Height:100mm Weight:86g Capacity:550ml                                                                                                                                                                      |
| Decorations          | metal candle holder for home fragrance                                                                                                                                                                                                                 |
| Accessories          | Metal lid,wood lid,plastic lid for metal candle holders                                                                                                                                                                                                |
| Sample lead time     | 5 days if at exist shaped and size of metal candle holders<br>15~30 days for new shape or size of metal candle jars                                                                                                                                    |
| Production lead time | 35~50 days after the sample and order confirmed                                                                                                                                                                                                        |
| OEM/ODM order        | We could create new mold for your own design Moreover,we could design for you by your own idea to be a real product  Sunny Glassware strictly protect the customers' designs, all the newly designed items from us haven't been copied in three years. |
| Inspection           | Inspect the goods by AQL standard which has extra inspect steps Accept third party inspection                                                                                                                                                          |
| Payment terms        | 30% deposit by T/T in advance and the balance against the copy of B/L                                                                                                                                                                                  |
| Shipment             | By sea,by air,by Express and your shipping agent is acceptable<br>We have own logistic company Sunny Worldwide to provide you sea& air freight shipment                                                                                                |