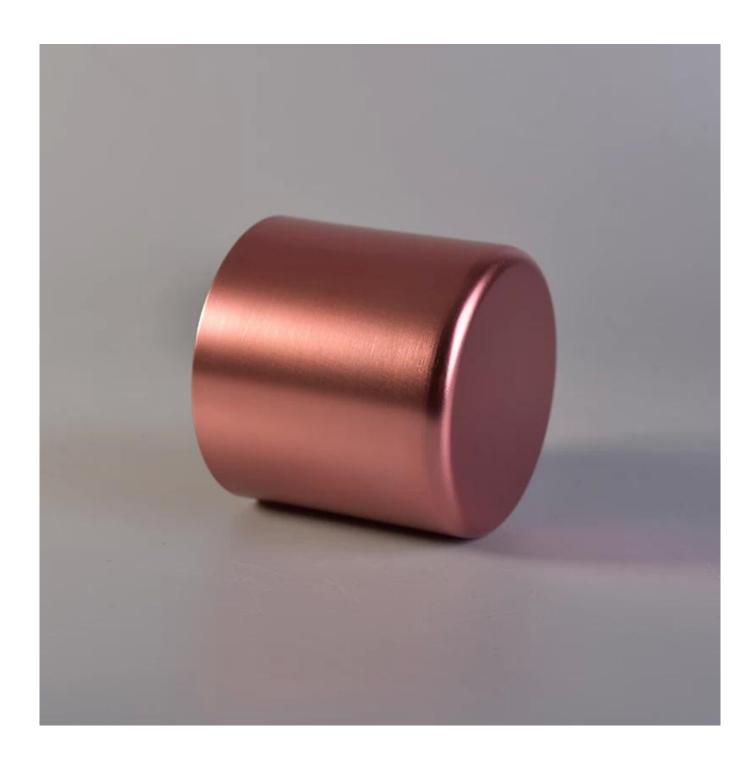

## death

|                      | •                                                                                                                                                                                                                                                      |
|----------------------|--------------------------------------------------------------------------------------------------------------------------------------------------------------------------------------------------------------------------------------------------------|
| Product name         | metal candle holder for home fragrance                                                                                                                                                                                                                 |
| Diamension           | SGJSB18012812 Top dia:90mm Bottom dia:90mm Height:100mm Weight:86g Capacity:550ml                                                                                                                                                                      |
| Decorations          | metal candle holder for home fragrance                                                                                                                                                                                                                 |
| Accessories          | Metal lid,wood lid,plastic lid for metal candle holders                                                                                                                                                                                                |
| Sample lead time     | 5 days if at exist shaped and size of metal candle holders<br>15~30 days for new shape or size of metal candle jars                                                                                                                                    |
| Production lead time | 35~50 days after the sample and order confirmed                                                                                                                                                                                                        |
| OEM/ODM order        | We could create new mold for your own design Moreover,we could design for you by your own idea to be a real product  Sunny Glassware strictly protect the customers' designs, all the newly designed items from us haven't been copied in three years. |
| Inspection           | Inspect the goods by AQL standard which has extra inspect steps Accept third party inspection                                                                                                                                                          |
| Payment terms        | 30% deposit by T/T in advance and the balance against the copy of B/L                                                                                                                                                                                  |
| Shipment             | By sea,by air,by Express and your shipping agent is acceptable<br>We have own logistic company Sunny Worldwide to provide you sea& air freight shipment                                                                                                |