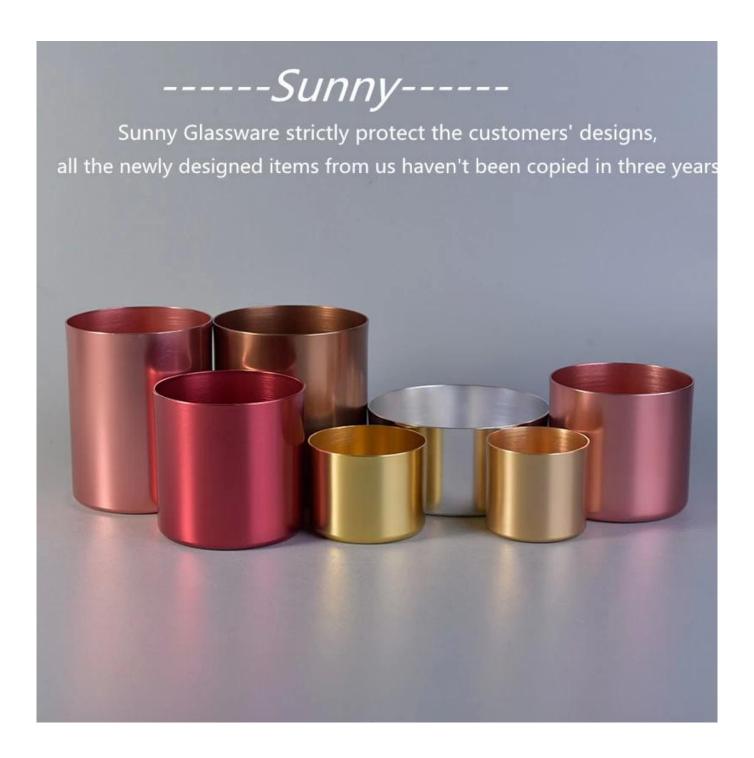

## **Product Details**

Upmost dedication to design, never compression on quality

80% Fragrance Brands Supplier. No major quality complaints for 9 years.

Sunny Glassware with our fragrance brands cusotmers, dependency of life and

## death

|                      | •                                                                                                                                                                                                                                                      |
|----------------------|--------------------------------------------------------------------------------------------------------------------------------------------------------------------------------------------------------------------------------------------------------|
| Product name         | metal candle holder for home fragrance                                                                                                                                                                                                                 |
| Diamension           | SGJSB18012812 Top dia:90mm Bottom dia:90mm Height:100mm Weight:86g Capacity:550ml                                                                                                                                                                      |
| Decorations          | metal candle holder for home fragrance                                                                                                                                                                                                                 |
| Accessories          | Metal lid,wood lid,plastic lid for metal candle holders                                                                                                                                                                                                |
| Sample lead time     | 5 days if at exist shaped and size of metal candle holders<br>15~30 days for new shape or size of metal candle jars                                                                                                                                    |
| Production lead time | 35~50 days after the sample and order confirmed                                                                                                                                                                                                        |
| OEM/ODM order        | We could create new mold for your own design Moreover,we could design for you by your own idea to be a real product  Sunny Glassware strictly protect the customers' designs, all the newly designed items from us haven't been copied in three years. |
| Inspection           | Inspect the goods by AQL standard which has extra inspect steps Accept third party inspection                                                                                                                                                          |
| Payment terms        | 30% deposit by T/T in advance and the balance against the copy of B/L                                                                                                                                                                                  |
| Shipment             | By sea,by air,by Express and your shipping agent is acceptable<br>We have own logistic company Sunny Worldwide to provide you sea& air freight shipment                                                                                                |