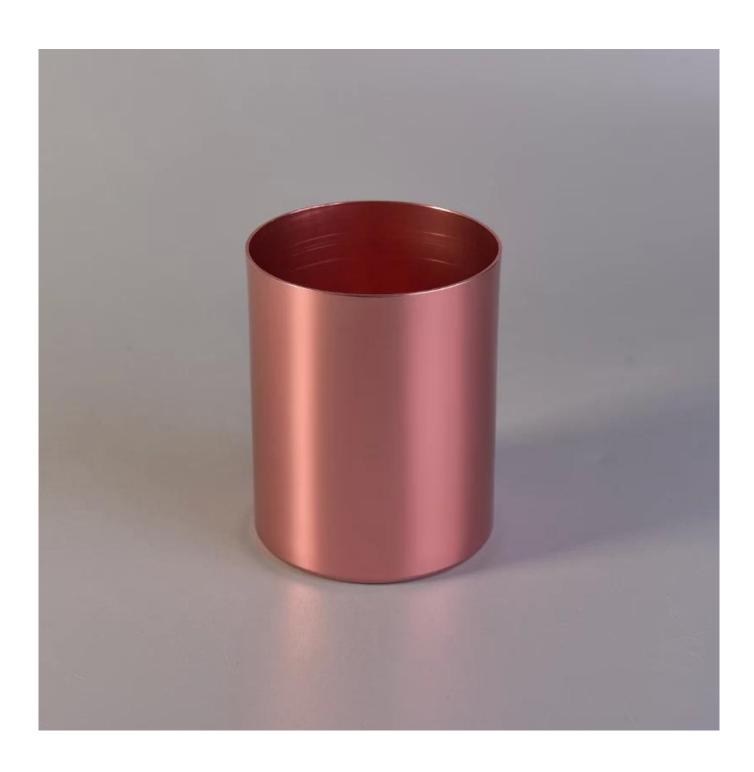

## death

|                      | •                                                                                                                                                                                                                                                      |
|----------------------|--------------------------------------------------------------------------------------------------------------------------------------------------------------------------------------------------------------------------------------------------------|
| Product name         | metal candle holder for home fragrance                                                                                                                                                                                                                 |
| Diamension           | SGJSB18012812 Top dia:90mm Bottom dia:90mm Height:100mm Weight:86g Capacity:550ml                                                                                                                                                                      |
| Decorations          | metal candle holder for home fragrance                                                                                                                                                                                                                 |
| Accessories          | Metal lid,wood lid,plastic lid for metal candle holders                                                                                                                                                                                                |
| Sample lead time     | 5 days if at exist shaped and size of metal candle holders<br>15~30 days for new shape or size of metal candle jars                                                                                                                                    |
| Production lead time | 35~50 days after the sample and order confirmed                                                                                                                                                                                                        |
| OEM/ODM order        | We could create new mold for your own design Moreover,we could design for you by your own idea to be a real product  Sunny Glassware strictly protect the customers' designs, all the newly designed items from us haven't been copied in three years. |
| Inspection           | Inspect the goods by AQL standard which has extra inspect steps Accept third party inspection                                                                                                                                                          |
| Payment terms        | 30% deposit by T/T in advance and the balance against the copy of B/L                                                                                                                                                                                  |
| Shipment             | By sea,by air,by Express and your shipping agent is acceptable<br>We have own logistic company Sunny Worldwide to provide you sea& air freight shipment                                                                                                |