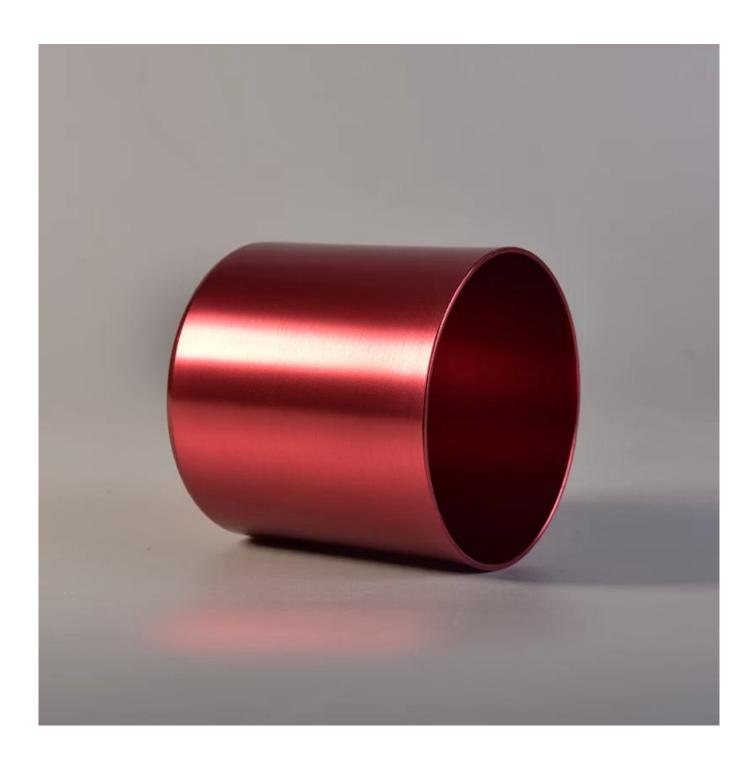

## death

|                      | •                                                                                                                                                                                                                                                      |
|----------------------|--------------------------------------------------------------------------------------------------------------------------------------------------------------------------------------------------------------------------------------------------------|
| Product name         | metal candle holder for home fragrance                                                                                                                                                                                                                 |
| Diamension           | SGJSB18012812 Top dia:90mm Bottom dia:90mm Height:100mm Weight:86g Capacity:550ml                                                                                                                                                                      |
| Decorations          | metal candle holder for home fragrance                                                                                                                                                                                                                 |
| Accessories          | Metal lid,wood lid,plastic lid for metal candle holders                                                                                                                                                                                                |
| Sample lead time     | 5 days if at exist shaped and size of metal candle holders<br>15~30 days for new shape or size of metal candle jars                                                                                                                                    |
| Production lead time | 35~50 days after the sample and order confirmed                                                                                                                                                                                                        |
| OEM/ODM order        | We could create new mold for your own design Moreover,we could design for you by your own idea to be a real product  Sunny Glassware strictly protect the customers' designs, all the newly designed items from us haven't been copied in three years. |
| Inspection           | Inspect the goods by AQL standard which has extra inspect steps Accept third party inspection                                                                                                                                                          |
| Payment terms        | 30% deposit by T/T in advance and the balance against the copy of B/L                                                                                                                                                                                  |
| Shipment             | By sea,by air,by Express and your shipping agent is acceptable<br>We have own logistic company Sunny Worldwide to provide you sea& air freight shipment                                                                                                |