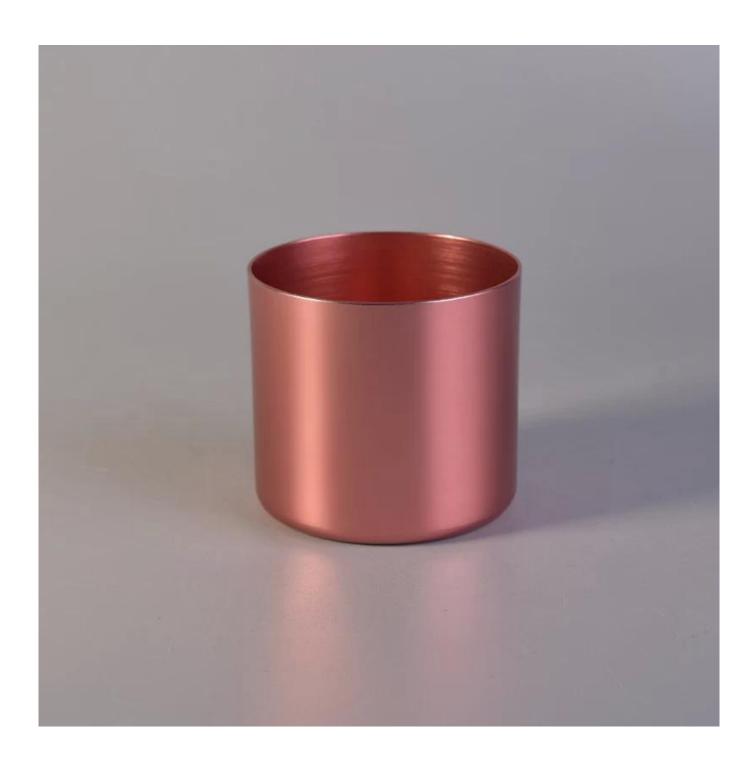

## death

|                      | •                                                                                                                                                                                                                                                      |
|----------------------|--------------------------------------------------------------------------------------------------------------------------------------------------------------------------------------------------------------------------------------------------------|
| Product name         | metal candle holder for home fragrance                                                                                                                                                                                                                 |
| Diamension           | SGJSB18012812 Top dia:90mm Bottom dia:90mm Height:100mm Weight:86g Capacity:550ml                                                                                                                                                                      |
| Decorations          | metal candle holder for home fragrance                                                                                                                                                                                                                 |
| Accessories          | Metal lid,wood lid,plastic lid for metal candle holders                                                                                                                                                                                                |
| Sample lead time     | 5 days if at exist shaped and size of metal candle holders<br>15~30 days for new shape or size of metal candle jars                                                                                                                                    |
| Production lead time | 35~50 days after the sample and order confirmed                                                                                                                                                                                                        |
| OEM/ODM order        | We could create new mold for your own design Moreover,we could design for you by your own idea to be a real product  Sunny Glassware strictly protect the customers' designs, all the newly designed items from us haven't been copied in three years. |
| Inspection           | Inspect the goods by AQL standard which has extra inspect steps Accept third party inspection                                                                                                                                                          |
| Payment terms        | 30% deposit by T/T in advance and the balance against the copy of B/L                                                                                                                                                                                  |
| Shipment             | By sea,by air,by Express and your shipping agent is acceptable<br>We have own logistic company Sunny Worldwide to provide you sea& air freight shipment                                                                                                |