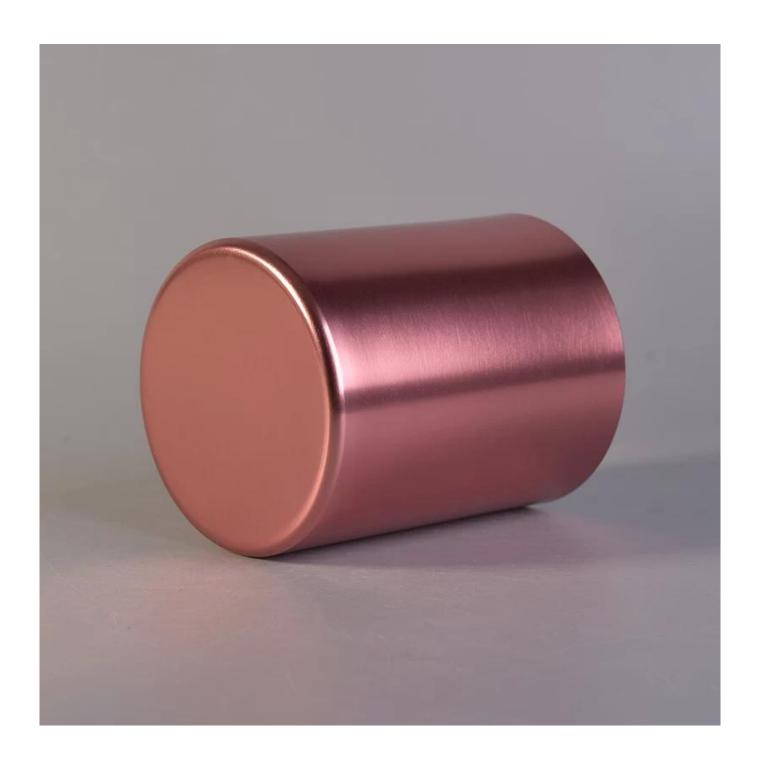

## death

|                      | •                                                                                                                                                                                                                                                      |
|----------------------|--------------------------------------------------------------------------------------------------------------------------------------------------------------------------------------------------------------------------------------------------------|
| Product name         | metal candle holder for home fragrance                                                                                                                                                                                                                 |
| Diamension           | SGJSB18012812 Top dia:90mm Bottom dia:90mm Height:100mm Weight:86g Capacity:550ml                                                                                                                                                                      |
| Decorations          | metal candle holder for home fragrance                                                                                                                                                                                                                 |
| Accessories          | Metal lid,wood lid,plastic lid for metal candle holders                                                                                                                                                                                                |
| Sample lead time     | 5 days if at exist shaped and size of metal candle holders<br>15~30 days for new shape or size of metal candle jars                                                                                                                                    |
| Production lead time | 35~50 days after the sample and order confirmed                                                                                                                                                                                                        |
| OEM/ODM order        | We could create new mold for your own design Moreover,we could design for you by your own idea to be a real product  Sunny Glassware strictly protect the customers' designs, all the newly designed items from us haven't been copied in three years. |
| Inspection           | Inspect the goods by AQL standard which has extra inspect steps Accept third party inspection                                                                                                                                                          |
| Payment terms        | 30% deposit by T/T in advance and the balance against the copy of B/L                                                                                                                                                                                  |
| Shipment             | By sea,by air,by Express and your shipping agent is acceptable<br>We have own logistic company Sunny Worldwide to provide you sea& air freight shipment                                                                                                |