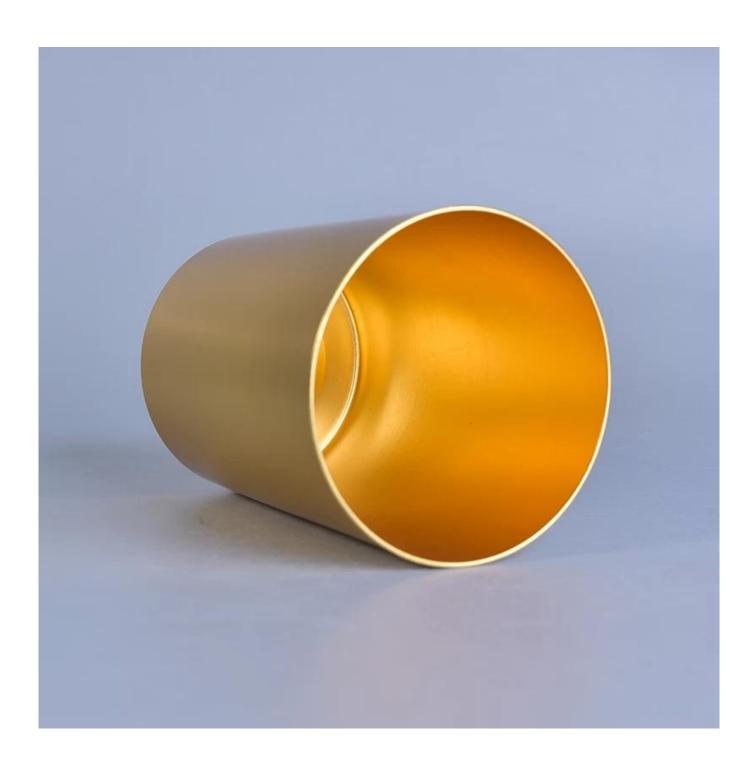

## death

|                      | •                                                                                                                                                                                                                                                      |
|----------------------|--------------------------------------------------------------------------------------------------------------------------------------------------------------------------------------------------------------------------------------------------------|
| Product name         | metal candle holder for home fragrance                                                                                                                                                                                                                 |
| Diamension           | SGJSB18012812 Top dia:90mm Bottom dia:90mm Height:100mm Weight:86g Capacity:550ml                                                                                                                                                                      |
| Decorations          | metal candle holder for home fragrance                                                                                                                                                                                                                 |
| Accessories          | Metal lid,wood lid,plastic lid for metal candle holders                                                                                                                                                                                                |
| Sample lead time     | 5 days if at exist shaped and size of metal candle holders<br>15~30 days for new shape or size of metal candle jars                                                                                                                                    |
| Production lead time | 35~50 days after the sample and order confirmed                                                                                                                                                                                                        |
| OEM/ODM order        | We could create new mold for your own design Moreover,we could design for you by your own idea to be a real product  Sunny Glassware strictly protect the customers' designs, all the newly designed items from us haven't been copied in three years. |
| Inspection           | Inspect the goods by AQL standard which has extra inspect steps Accept third party inspection                                                                                                                                                          |
| Payment terms        | 30% deposit by T/T in advance and the balance against the copy of B/L                                                                                                                                                                                  |
| Shipment             | By sea,by air,by Express and your shipping agent is acceptable<br>We have own logistic company Sunny Worldwide to provide you sea& air freight shipment                                                                                                |