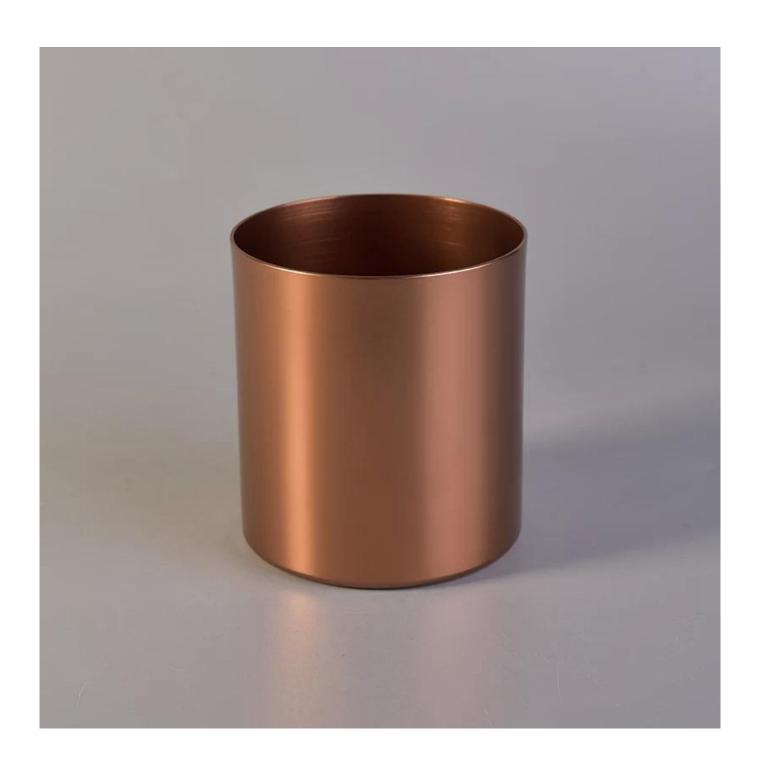

## death

|                      | •                                                                                                                                                                                                                                                      |
|----------------------|--------------------------------------------------------------------------------------------------------------------------------------------------------------------------------------------------------------------------------------------------------|
| Product name         | metal candle holder for home fragrance                                                                                                                                                                                                                 |
| Diamension           | SGJSB18012812 Top dia:90mm Bottom dia:90mm Height:100mm Weight:86g Capacity:550ml                                                                                                                                                                      |
| Decorations          | metal candle holder for home fragrance                                                                                                                                                                                                                 |
| Accessories          | Metal lid,wood lid,plastic lid for metal candle holders                                                                                                                                                                                                |
| Sample lead time     | 5 days if at exist shaped and size of metal candle holders<br>15~30 days for new shape or size of metal candle jars                                                                                                                                    |
| Production lead time | 35~50 days after the sample and order confirmed                                                                                                                                                                                                        |
| OEM/ODM order        | We could create new mold for your own design Moreover,we could design for you by your own idea to be a real product  Sunny Glassware strictly protect the customers' designs, all the newly designed items from us haven't been copied in three years. |
| Inspection           | Inspect the goods by AQL standard which has extra inspect steps Accept third party inspection                                                                                                                                                          |
| Payment terms        | 30% deposit by T/T in advance and the balance against the copy of B/L                                                                                                                                                                                  |
| Shipment             | By sea,by air,by Express and your shipping agent is acceptable<br>We have own logistic company Sunny Worldwide to provide you sea& air freight shipment                                                                                                |