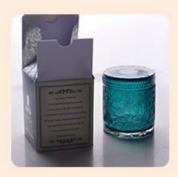

## **Product Pictures**

### **Product Description**

| F - C - C - C - C - C - C - C - C - C - |                                                                                                                                                                                                                                                                |  |  |
|-----------------------------------------|----------------------------------------------------------------------------------------------------------------------------------------------------------------------------------------------------------------------------------------------------------------|--|--|
| Item                                    | modern candle jars and empty candle glass jar Size: Top dia:73.5 mm Bottom dia: 53.5 mm Max dia:92.5mm Height: 100 mm Weight: 220 g Capacity: 475 ml MOQ[20000 pcs 400ml pour 90z wax Manufacturing: machine made Sampling time: 5 ~ 7 days after confirmation |  |  |