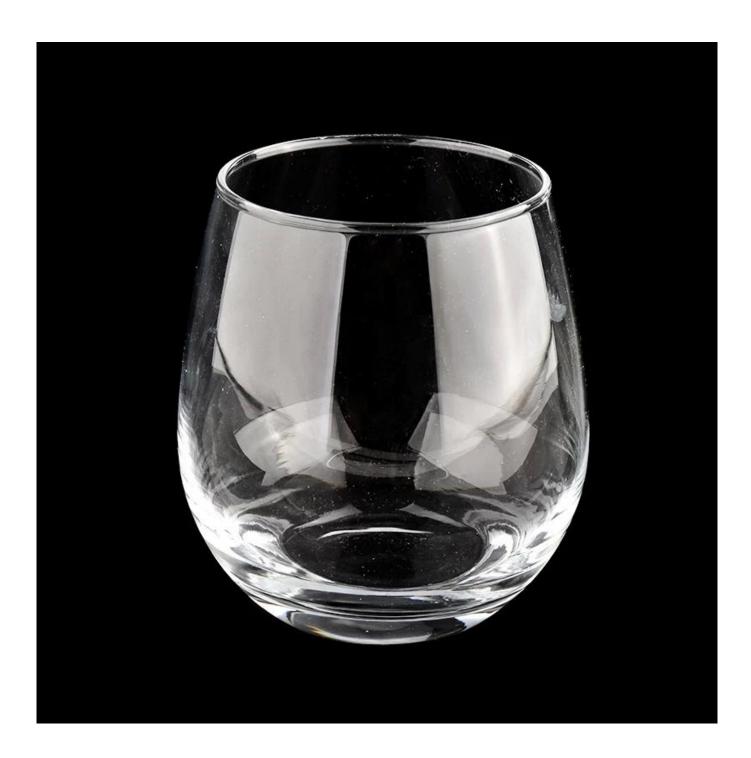

## **Product Pictures**

### **Product Description**

| F - C - C - C - C - C - C - C - C - C - |                                                                                                                                                                                                                                                                |  |  |
|-----------------------------------------|----------------------------------------------------------------------------------------------------------------------------------------------------------------------------------------------------------------------------------------------------------------|--|--|
| Item                                    | modern candle jars and empty candle glass jar Size: Top dia:73.5 mm Bottom dia: 53.5 mm Max dia:92.5mm Height: 100 mm Weight: 220 g Capacity: 475 ml MOQ[20000 pcs 400ml pour 90z wax Manufacturing: machine made Sampling time: 5 ~ 7 days after confirmation |  |  |