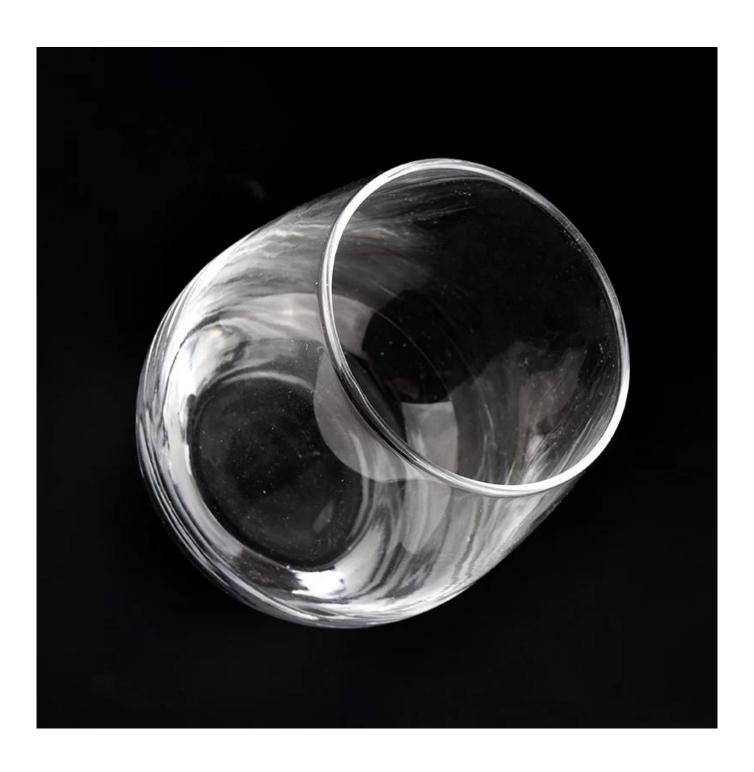

## **Product Pictures**

### **Product Description**

| F - C - C - C - C - C - C - C - C - C - |                                                                                                                                                                                                                                                                |  |  |
|-----------------------------------------|----------------------------------------------------------------------------------------------------------------------------------------------------------------------------------------------------------------------------------------------------------------|--|--|
| Item                                    | modern candle jars and empty candle glass jar Size: Top dia:73.5 mm Bottom dia: 53.5 mm Max dia:92.5mm Height: 100 mm Weight: 220 g Capacity: 475 ml MOQ[20000 pcs 400ml pour 90z wax Manufacturing: machine made Sampling time: 5 ~ 7 days after confirmation |  |  |